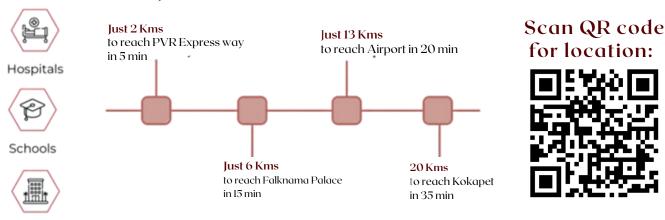

#### **Terrace Club house includes:**

- Swimming Pool
- Open Gym
- Barbecue
- Furnished Rooms for guests.
- Stage for functions with 100 chairs.
- Space for Yoga
- Elevator up to the terrace.
- Greenery with lots of walking space.
- Very Close to Hospitals, Parks, Schools, Malls.
- Two kilometres from PVNR Expressway.
- 20 minutes from the Airport.