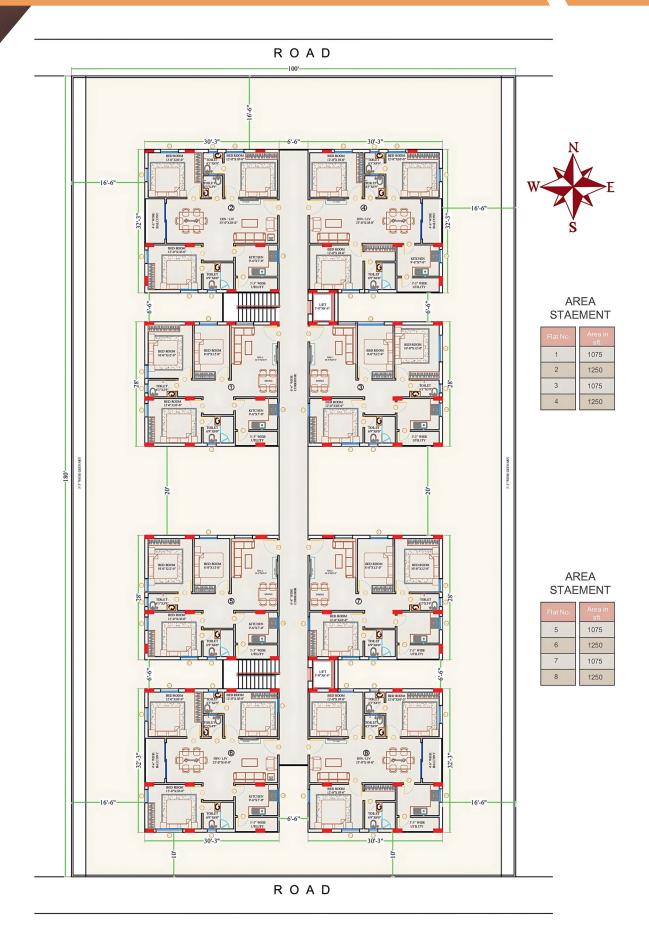

## TYPICAL FLOOR PLAN

| SPECIFICATIONS USED                   |                                                                          |                                                              |
|---------------------------------------|--------------------------------------------------------------------------|--------------------------------------------------------------|
| Flooring                              | Fitting                                                                  | Walls                                                        |
| Balcony                               | Main Door                                                                | Exterior                                                     |
| Vitrified Double Charged Tile         | Teak wood frame & shutter aesthetically designed with melamine polishing | Double coat sand faced cement plaster of 20mm thick          |
| Kitchen                               | Interior Door                                                            | Interior                                                     |
| Vitrified Double Charged Tile         | Teak wood frame & laminated flush shutters                               | Double coat cement plaster of 20mm thick                     |
| Living/Dining                         | Electrical                                                               | Kitchen                                                      |
| Vitrified Double Charged Tile         | Concealed FR Grade Copper Wiring                                         | Glazed Ceramic Tiles Dado up to 2 feet height above platform |
| Master Bedroom                        | Kitchen                                                                  | Toilets                                                      |
| Vitrified Double Charged Tile         | Granite Platform with Stainless Steel Sink                               | Glazed Ceramic Tiles Dado up to 7 feet height                |
| Other Bedroom                         | Windows                                                                  | Fixtures from CERA/Hind ware/Equivalent                      |
| Vitrified Double Charged Tile         | UPVC Windows                                                             | Internet                                                     |
| Toilet                                | Toilets                                                                  | Optic Fibre Cable                                            |
| Acid Resistant antiskid Ceramic Tiles | Chrome Plated Fittings of superior                                       | EV Charging Power                                            |