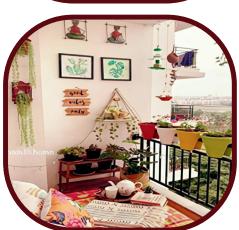

#### **Terrace Club house includes:**

- Swimming Pool
- Open Gym
- Barbecue
- Furnished Rooms for guests.
- Stage for functions with 100 chairs.
- Space for Yoga
- Elevator up to the terrace.
- Greenery with lots of walking space.
- Very Close to Hospitals, Parks, Schools, Malls.
- Two kilometres from PVNR Expressway.
- 20 minutes from the Airport.