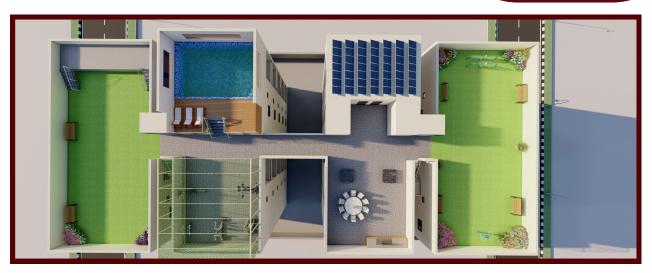

#### **Terrace Club house includes:**

- Swimming Pool
- Open Gym
- Barbecue
- Furnished Rooms for guests.
- Stage for functions with 100 chairs.
- Space for Yoga
- Elevator up to the terrace.
- Greenery with lots of walking space.
- Very Close to Hospitals, Parks, Schools, Malls.
- Two kilometres from PVNR Expressway.
- 20 minutes from the Airport.