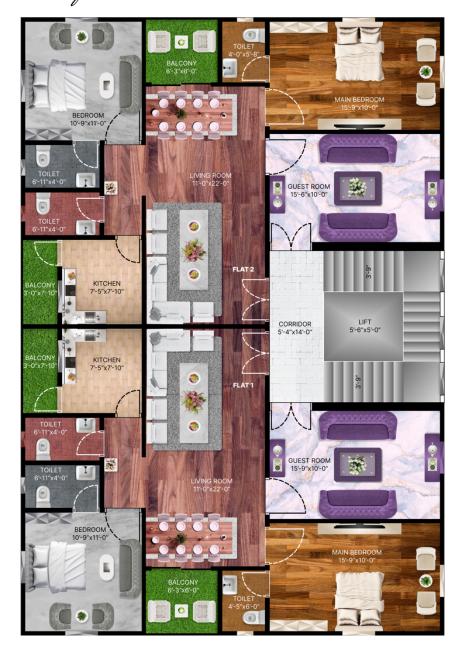

# TYPICAL FLOOR PLAN Discover your Paradise

# FLATBUILT UP AREA:1203 SFTONECOMMON AREA:180 SFT

# FLATBUILT UP AREA:1203 SFT1203 SFTTVOOCOMMON AREA:180 SFT

#### HI-END QUALITY AT EVERY STEP!

The SERENE APARTMENTS, Five floor tower showcase contemporary architecture blending with well defined outdoors creating a magical ambience.

Choose from two units of two bedroom apartment on each floor. While the entrance, corridors, lift, lobbies have a stately aura, your apartments display large living room, cozy bedrooms, ergonomic and airy kitchens. Every step is defined by chosen material, floors and brand fixtures. Excellent cross ventilation and large balconies connect you with endless good time.