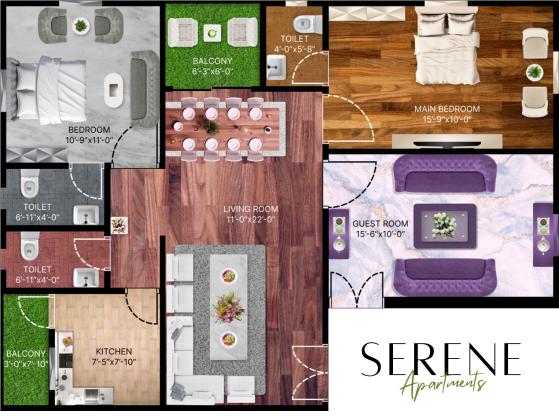

# FLATBUILT UP AREA:1203 SFTONECOMMON AREA:180 SFT

# FLATBUILT UP AREA:1203 SFT1203 SFTTVOOCOMMON AREA:180 SFT