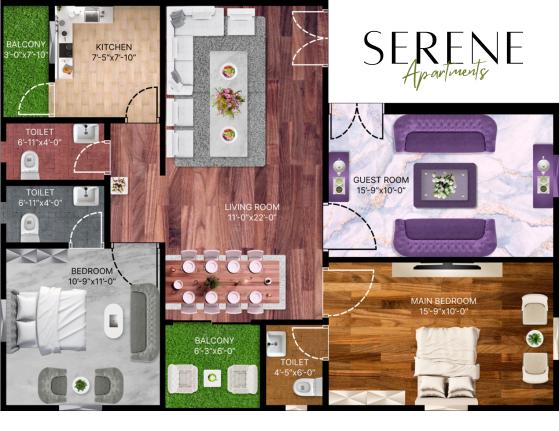

# FLATBUILT UP AREA:1203 SFTONECOMMON AREA:180 SFT

# FLATBUILT UP AREA:1203 SFT1203 SFTTVOOCOMMON AREA:180 SFT