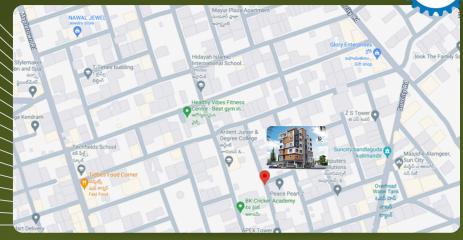

### LOCATION

#### ADDITIONAL PERKS

Nestled in the epitome of perfection, SERENE APARTMENTS is located in the thriving P&T B Block Suncity, in Hyderabad. Embrace the world as your neighbourhood with seamless connectivity to vital roads, educational hubs, healthcare facilities, bustling commercial centers, and IT parks. Plus, relish effortless access to the Hyderabad Ring Road for added convenience.