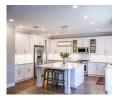

#### HI-END QUALITY AT EVERY STEP!

The SERENE APARTMENTS, Five floor tower showcase contemporary architecture blending with well defined outdoors creating a magical ambience.

Choose from two units of two bedroom apartment on each floor. While the entrance, corridors, lift, lobbies have a stately aura, your apartments display large living room, cozy bedrooms, ergonomic and airy kitchens. Every step is defined by chosen material, floors and brand fixtures. Excellent cross ventilation and large balconies connect you with endless good time.

# SPECIFICATIONS AND AMENITIES

|          | Structure<br>Super Structure                    | RCC framed structure as per structure drawings designed by qualified & reputed structural engineer with stability certificate.<br>Red brick, Karimnagar brick with double coated plaster with luppum finish and water proof paint on the exterior walls. |
|----------|-------------------------------------------------|----------------------------------------------------------------------------------------------------------------------------------------------------------------------------------------------------------------------------------------------------------|
|          | Plastering                                      | Two coat cement mortar sponge finish.                                                                                                                                                                                                                    |
| R        | Painting                                        | Luppum finish.<br>Interior - Asian Tractor Emulsion.<br>Exterior - Ace/ Apex.<br>Elevation and Balcony – Birla Putty.                                                                                                                                    |
|          | Doors                                           | Main door - Teakwood.<br>Internal doors - Molded flush doors of standard quality.<br>All frames teakwood 4/3" section.                                                                                                                                   |
|          | Windows                                         | 3 Track Aluminium Window Shutters.                                                                                                                                                                                                                       |
|          | Flooring                                        | Vitrified tiles 1Mx1M of quality double charge in living area, drawing,<br>dining and bedrooms.<br>Ceramic tiles in toilets.<br>Parking tiles in parking flooring.                                                                                       |
|          | Kitchen                                         | Granite top platform, fully molded with stainless steel sink.<br>Glazed tiles dadoing upto 2.5 feet height above the platform.                                                                                                                           |
| P        | Toilet                                          | Indian WC in common toilet & tiles upto door level.<br>European WC in attach toilet.<br>Plumbing: Cera or equivalent.                                                                                                                                    |
| <b>•</b> | Lift                                            | One lift of 6 persons capacity.                                                                                                                                                                                                                          |
|          | Electrical<br>Transformer<br>Meter<br>AC Outlet | Copper wires and modular switches. Make: Maru I.S.I Co.<br>Electricity transformer 100KV.<br>All flats with 3phase power meter supply.<br>AC outlet points in all bedrooms of all flats.                                                                 |
|          | Generator                                       | Diesel generator 15 KV. Make: KIRLOSKAR or MAHINDRA.<br>Capacity facility for lift, common area, Car Parking.                                                                                                                                            |
|          | Water Supply                                    | HMWSSB Tap Water connection 1" along with sump and water pumping facility for distribution of bore-well.                                                                                                                                                 |
|          | Wall & Gate                                     | Compound wall and gate.                                                                                                                                                                                                                                  |
| <b>A</b> | Railings                                        | SS Railings for staircase and balconies.                                                                                                                                                                                                                 |
|          | Ceiling                                         | False-ceiling in hall and dining, POP borders in bedrooms.                                                                                                                                                                                               |
|          | Watchman                                        | One watchman room and toilet will be constructed.                                                                                                                                                                                                        |