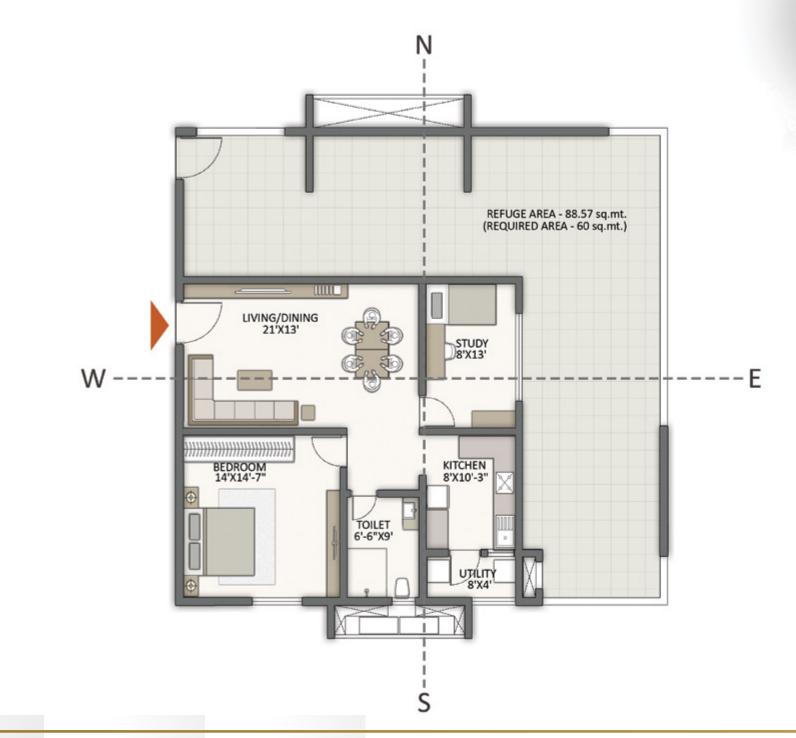

#### REFUGE FLOOR (19TH, 29TH & 39TH)

KEYPLAN

| COLOR | TYPE | UNIT<br>NOS. | NO. OF BED        | SALEABLE<br>AREA<br>(SQ.FT.) |
|-------|------|--------------|-------------------|------------------------------|
| 1     | S    | 3            | 3 Bed Plus (West) | 2433                         |
| 2     | R4   | 3            | 1 bed plus (West) | 1187                         |
| 3     | S    | 3            | 3 Bed Plus (West) | 2433                         |
| 4     | S    | 3            | 3 Bed Plus (West) | 2433                         |
| 5     | R    | 3            | 3 Bed Plus (East) | 2433                         |
| 6     | R    | 3            | 3 Bed Plus (East) | 2433                         |
| 7     | R    | 3            | 3 Bed Plus (East) | 2433                         |
| 8     | R    | 3            | 3 Bed Plus (East) | 2433                         |