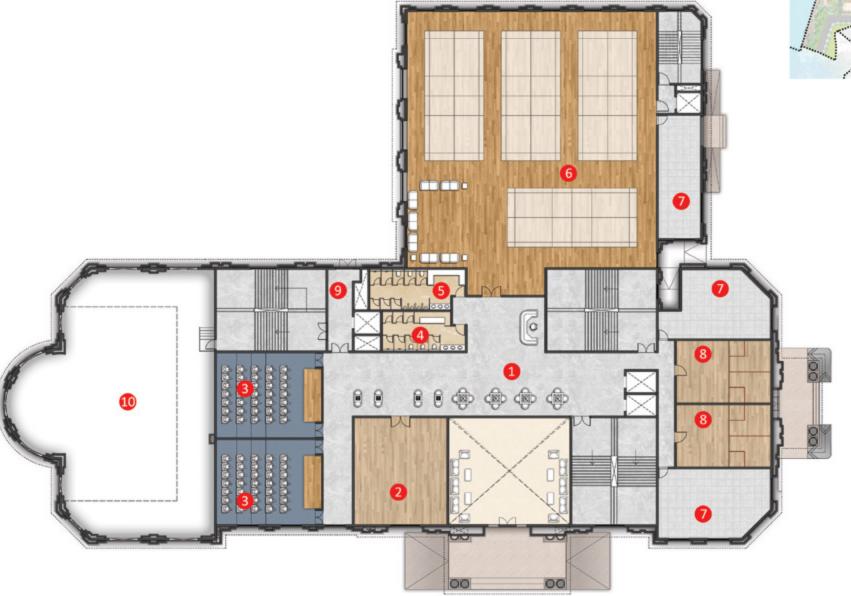

#### **GROUND FLOOR**

KEYPLAN

| OLOR | TYPE | NOS. | NO. OF BED         | SALEABLE<br>AREA<br>(SQ.FT.) |
|------|------|------|--------------------|------------------------------|
| 1    | _    | 1    | 3 Bed Prima (West) | 2034                         |
| 2    |      |      | Entrance Lobby     |                              |
| 3    | Е    | 1    | 3 Bed Smart (West) | 1687                         |
| 4    | E    | 1    | 3 Bed Prima (West) | 1687                         |
| 5    | J    | 1    | 3 Bed Prima (West) | 2047                         |
| 6    | Η    | 1    | 3 Bed Prima (East) | 2049                         |
| 7    | Н    | 1    | 3 Bed Prima (East) | 2049                         |
| 8    | Н    | 1    | 3 Bed Prima (East) | 2049                         |
| 9    | Н    | 1    | 3 Bed Prima (East) | 2049                         |
| 10   | Н    | 1    | 3 Bed Prima (East) | 2049                         |