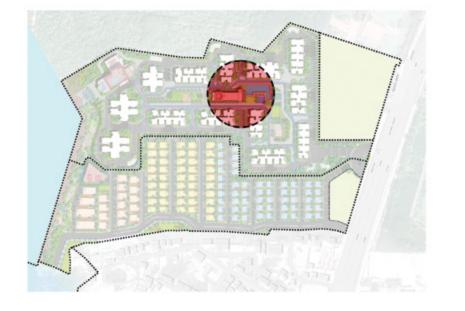

#### THE PRESTIGE CITY

# ENJOY AN UNPRECEDENTED QUALITY OF LIFE IN THE CITY'S LARGEST EVER RESIDENTIAL TOWNSHIP

The Prestige City, Hyderabad comprises 119 luxury villas and 4647 high rise apartments located in Rajendra Nagar.

Overlooking the sprawling Mulagund Lake and adjoining over 2000 acres of dense reserved green spaces, it is a tranquil and serene community that rests peacefully in Nature's wholesome lap.

EXTERIOR VIEW