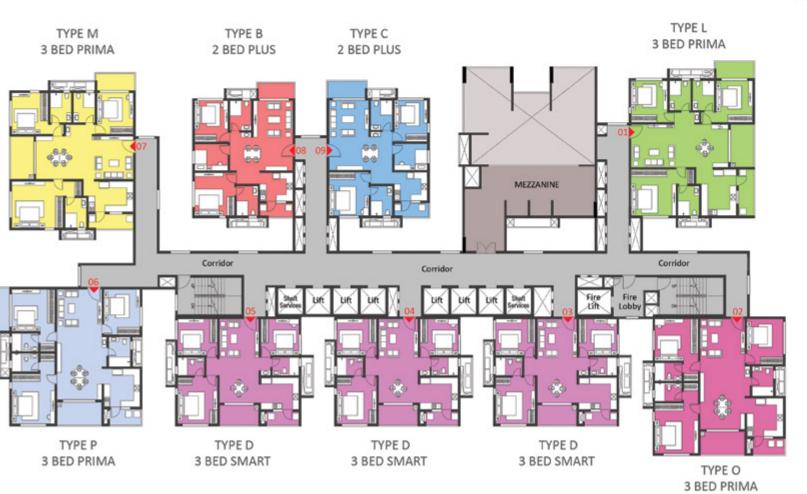

#### **GROUND FLOOR**

KEYPLAN

| OLOR | TYPE | NOS. | NO. OF BED         | SALEABLE<br>AREA<br>(SQ.FT.) |
|------|------|------|--------------------|------------------------------|
| 1    | _    | 1    | 3 Bed Prima (West) | 2034                         |
| 2    |      |      | Entrance Lobby     |                              |
| 3    | Е    | 1    | 3 Bed Smart (West) | 1687                         |
| 4    | E    | 1    | 3 Bed Prima (West) | 1687                         |
| 5    | J    | 1    | 3 Bed Prima (West) | 2047                         |
| 6    | Η    | 1    | 3 Bed Prima (East) | 2049                         |
| 7    | Н    | 1    | 3 Bed Prima (East) | 2049                         |
| 8    | Н    | 1    | 3 Bed Prima (East) | 2049                         |
| 9    | Н    | 1    | 3 Bed Prima (East) | 2049                         |
| 10   | Н    | 1    | 3 Bed Prima (East) | 2049                         |