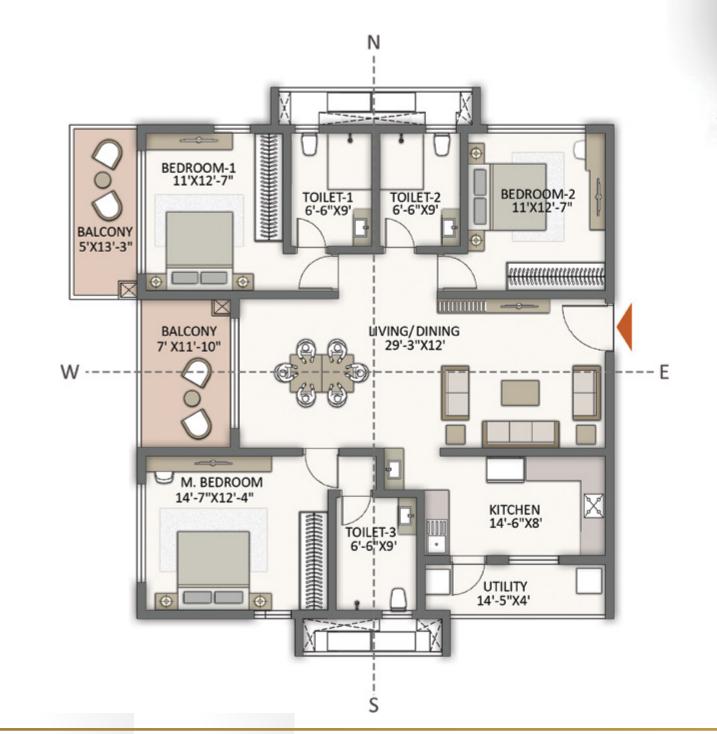

# CONVENIENT, COMFORTABLE, CLASSY- As You Expect Your Home to Be

The 4647 apartments at The Prestige City, Hyderabad, represent a new scale of living in Hyderabad. Set in 13 towers that rise 42 floors high, they promise a quality of life that has no parallel in the city.

The towers and apartments are oriented so that every home enjoys a maximum of privacy, as well as brilliant views. As a result, your apartment is a haven of bright, natural light and cool fresh air.

Every home is Vaastu compliant.

The homes have been consciously sized for convenient family living, The room dimensions are sensible and designed to maximise usable area while minimising circulation space.

Life will be wholesome, convenient and comfortable.