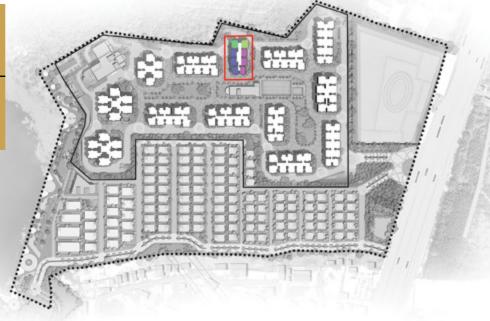

#### THE PRESTIGE CITY

# ENJOY AN UNPRECEDENTED QUALITY OF LIFE IN THE CITY'S LARGEST EVER RESIDENTIAL TOWNSHIP

The Prestige City, Hyderabad comprises 119 luxury villas and 4647 high rise apartments located in Rajendra Nagar.

# CONVENIENT, COMFORTABLE, CLASSY- As You Expect Your Home to Be

The 4647 apartments at The Prestige City, Hyderabad, represent a new scale of living in Hyderabad. Set in 13 towers that rise 42 floors high, they promise a quality of life that has no parallel in the city.