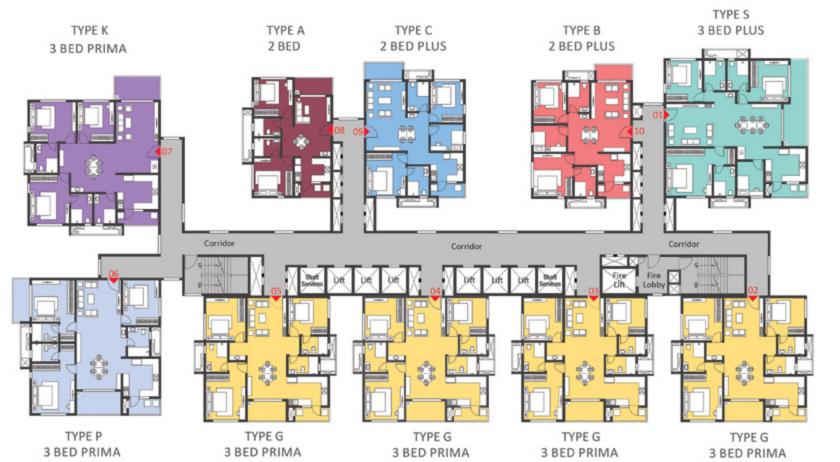

#### **GROUND FLOOR**

KEYPLAN

| OLOR | TYPE | NOS. | NO. OF BED         | SALEABLE<br>AREA<br>(SQ.FT.) |
|------|------|------|--------------------|------------------------------|
| 1    | _    | 1    | 3 Bed Prima (West) | 2034                         |
| 2    |      |      | Entrance Lobby     |                              |
| 3    | Е    | 1    | 3 Bed Smart (West) | 1687                         |
| 4    | E    | 1    | 3 Bed Prima (West) | 1687                         |
| 5    | J    | 1    | 3 Bed Prima (West) | 2047                         |
| 6    | Η    | 1    | 3 Bed Prima (East) | 2049                         |
| 7    | Н    | 1    | 3 Bed Prima (East) | 2049                         |
| 8    | Н    | 1    | 3 Bed Prima (East) | 2049                         |
| 9    | Н    | 1    | 3 Bed Prima (East) | 2049                         |
| 10   | Н    | 1    | 3 Bed Prima (East) | 2049                         |

#### KEYPLAN

| COLOR | TYPE | UNIT<br>NOS. | NO. OF BED         | SALEABLE<br>AREA<br>(SQ.FT.) |
|-------|------|--------------|--------------------|------------------------------|
| 1     | -    | 1            | 3 Bed Prima (West) | 2034                         |
| 2     |      |              | Entrance Lobby     |                              |
| 3     | Е    | 1            | 3 Bed Smart (West) | 1687                         |
| 4     | Е    | 1            | 3 Bed Smart (West) | 1687                         |
| 5     | J    | 1            | 3 Bed Prima (West) | 2047                         |
| 6     | Н    | 1            | 3 Bed Prima (East) | 2049                         |
| 7     | Ι    | 1            | 3 Bed Prima (East) | 2049                         |
| 8     | Ι    | 1            | 3 Bed Prima (East) | 2049                         |
| 9     | Н    | 1            | 3 Bed Prima (East) | 2049                         |
| 10    | Н    | 1            | 3 Bed Prima (East) | 2049                         |

#### SECOND FLOOR

KEYPLAN

| COLOR | TYPE | UNIT<br>NOS. | NO. OF BED         | SALEABLE<br>AREA<br>(SQ.FT.) |
|-------|------|--------------|--------------------|------------------------------|
| 1     | 1    | 1            | 3 Bed Prima (West) | 2034                         |
| 2     |      |              | Entrance Lobby     |                              |
| 3     | Е    | 1            | 3 Bed Smart (West) | 1687                         |
| 4     | Е    | 1            | 3 Bed Smart (West) | 1687                         |
| 5     | J    | 1            | 3 Bed Prima (West) | 2047                         |
| 6     | Ι    | 1            | 3 Bed Prima (East) | 2049                         |
| 7     | Н    | 1            | 3 Bed Prima (East) | 2049                         |
| 8     | Н    | 1            | 3 Bed Prima (East) | 2049                         |
| 9     | Н    | 1            | 3 Bed Prima (East) | 2049                         |
| 10    | Н    | 1            | 3 Bed Prima (East) | 2049                         |

#### KEYPLAN

| COLOR | TYPE | UNIT<br>NOS. | NO. OF BED         | SALEABLE<br>AREA<br>(SQ.FT.) |
|-------|------|--------------|--------------------|------------------------------|
| 1     | -    | 36           | 3 Bed Prima (West) | 2034                         |
| 2     | Е    | 36           | 3 Bed Smart (West) | 1687                         |
| 3     | Е    | 36           | 3 Bed Smart (West) | 1687                         |
| 4     | Е    | 36           | 3 Bed Smart (West) | 1687                         |
| 5     | J    | 36           | 3 Bed Prima (West) | 2047                         |
| 6     | Η    | 36           | 3 Bed Prima (East) | 2049                         |
| 7     | Ι    | 36           | 3 Bed Prima (East) | 2049                         |
| 8     | Ι    | 36           | 3 Bed Prima (East) | 2049                         |
| 9     | Н    | 36           | 3 Bed Prima (East) | 2049                         |
| 10    | Н    | 36           | 3 Bed Prima (East) | 2049                         |

#### REFUGE FLOOR (19TH, 29TH & 39TH)

KEYPLAN

| COLOR         TYPE NOS.         UNIT NOS.         NO. OF BED AREA (SQ.FT.)           1         I         3         3 Bed Prima (West)         2034           2         Refuge Balcony           3         E         3         3 Bed Smart (West)         1687           4         E         3         3 Bed Smart (West)         2047           5         J         3         3 Bed Prima (East)         2049           6         H         3         3 Bed Prima (East)         2049           7         H         3         3 Bed Prima (East)         2049           8         H         3         3 Bed Prima (East)         2049           9         H         3         3 Bed Prima (East)         2049           10         H         3         3 Bed Prima (East)         2049 |       |      |   |                    |      |
|----------------------------------------------------------------------------------------------------------------------------------------------------------------------------------------------------------------------------------------------------------------------------------------------------------------------------------------------------------------------------------------------------------------------------------------------------------------------------------------------------------------------------------------------------------------------------------------------------------------------------------------------------------------------------------------------------------------------------------------------------------------------------------------|-------|------|---|--------------------|------|
| 2 Refuge Balcony  3 E 3 3 Bed Smart (West) 1687  4 E 3 3 Bed Smart (West) 1687  5 J 3 3 Bed Prima (West) 2047  6 H 3 3 Bed Prima (East) 2049  7 H 3 3 Bed Prima (East) 2049  8 H 3 3 Bed Prima (East) 2049  9 H 3 3 Bed Prima (East) 2049                                                                                                                                                                                                                                                                                                                                                                                                                                                                                                                                              | COLOR | TYPE |   | NO. OF BED         | AREA |
| 3       E       3       3 Bed Smart (West)       1687         4       E       3       3 Bed Smart (West)       1687         5       J       3       3 Bed Prima (West)       2047         6       H       3       3 Bed Prima (East)       2049         7       H       3       3 Bed Prima (East)       2049         8       H       3       3 Bed Prima (East)       2049         9       H       3       3 Bed Prima (East)       2049                                                                                                                                                                                                                                                                                                                                              | 1     | -    | 3 | 3 Bed Prima (West) | 2034 |
| 4       E       3       3 Bed Smart (West)       1687         5       J       3       3 Bed Prima (West)       2047         6       H       3       3 Bed Prima (East)       2049         7       H       3       3 Bed Prima (East)       2049         8       H       3       3 Bed Prima (East)       2049         9       H       3       3 Bed Prima (East)       2049                                                                                                                                                                                                                                                                                                                                                                                                            | 2     |      |   | Refuge Balcony     |      |
| 5       J       3       3 Bed Prima (West)       2047         6       H       3       3 Bed Prima (East)       2049         7       H       3       3 Bed Prima (East)       2049         8       H       3       3 Bed Prima (East)       2049         9       H       3       3 Bed Prima (East)       2049                                                                                                                                                                                                                                                                                                                                                                                                                                                                          | 3     | Е    | 3 | 3 Bed Smart (West) | 1687 |
| 6 H 3 3 Bed Prima (East) 2049 7 H 3 3 Bed Prima (East) 2049 8 H 3 3 Bed Prima (East) 2049 9 H 3 3 Bed Prima (East) 2049                                                                                                                                                                                                                                                                                                                                                                                                                                                                                                                                                                                                                                                                | 4     | Е    | 3 | 3 Bed Smart (West) | 1687 |
| 7       H       3       3 Bed Prima (East)       2049         8       H       3       3 Bed Prima (East)       2049         9       H       3       3 Bed Prima (East)       2049                                                                                                                                                                                                                                                                                                                                                                                                                                                                                                                                                                                                      | 5     | J    | 3 | 3 Bed Prima (West) | 2047 |
| 8       H       3       3 Bed Prima (East)       2049         9       H       3       3 Bed Prima (East)       2049                                                                                                                                                                                                                                                                                                                                                                                                                                                                                                                                                                                                                                                                    | 6     | Ι    | 3 | 3 Bed Prima (East) | 2049 |
| 9 H 3 3 Bed Prima (East) 2049                                                                                                                                                                                                                                                                                                                                                                                                                                                                                                                                                                                                                                                                                                                                                          | 7     | Ι    | 3 | 3 Bed Prima (East) | 2049 |
| ` '                                                                                                                                                                                                                                                                                                                                                                                                                                                                                                                                                                                                                                                                                                                                                                                    | 8     | Η    | 3 | 3 Bed Prima (East) | 2049 |
| 10 H 3 3 Bed Prima (East) 2049                                                                                                                                                                                                                                                                                                                                                                                                                                                                                                                                                                                                                                                                                                                                                         | 9     | Н    | 3 | 3 Bed Prima (East) | 2049 |
|                                                                                                                                                                                                                                                                                                                                                                                                                                                                                                                                                                                                                                                                                                                                                                                        | 10    | Н    | 3 | 3 Bed Prima (East) | 2049 |

#### **GROUND FLOOR**

**KEYPLAN** 

| COLOR | TYPE | UNIT<br>NOS. | NO. OF BED         | SALEABLE<br>AREA<br>(SQ.FT.) |
|-------|------|--------------|--------------------|------------------------------|
| 1     | S    | 1            | 3 Bed Plus (West)  | 2433                         |
| 2     |      |              | Entrance Lobby     |                              |
| 3     | S    | 1            | 3 Bed Plus (West)  | 2433                         |
| 4     | S    | 1            | 3 Bed Plus (West)  | 2433                         |
| 5     | R    | 1            | 3 Bed Plus (East)  | 2433                         |
| 6     | R    | 1            | 3 Bed Plus (East)  | 2433                         |
| 7     | R    | 1            | 3 Bed Plus (East)) | 2433                         |
| 8     | R    | 1            | 3 Bed Plus (East)  | 2433                         |

#### FIRST FLOOR

KEYPLAN

| OLOR | TYPE | NOS. | NO. OF BED        | SALEABLE<br>AREA<br>(SQ.FT.) |
|------|------|------|-------------------|------------------------------|
| 1    | S    | 1    | 3 Bed Plus (West) | 2433                         |
| 2    |      |      | Entrance Lobby    |                              |
| 3    | S    | 1    | 3 Bed Plus (West) | 2433                         |
| 4    | S    | 1    | 3 Bed Plus (West) | 2433                         |
| 5    | R    | 1    | 3 Bed Plus (East) | 2433                         |
| 6    | R    | 1    | 3 Bed Plus (East) | 2433                         |
| 7    | R    | 1    | 3 Bed Plus (East) | 2433                         |
| 8    | R    | 1    | 3 Bed Plus (East) | 2433                         |
|      |      |      |                   |                              |

#### SECOND FLOOR

**KEYPLAN** 

| 1       S       1       3 Bed Plus (West)       2433         2       1       Entrance Lobby         3       S       1       3 Bed Plus (West)       2433         4       S       1       3 Bed Plus (West)       2433         5       R       1       3 Bed Plus (East)       2433         6       R       1       3 Bed Plus (East)       2433         7       R       1       3 Bed Plus (East)       2433         8       R       1       3 Bed Plus (East)       2433 | COLOR | TYPE | UNIT<br>NOS. | NO. OF BED        | SALEABLE<br>AREA<br>(SQ.FT.) |
|---------------------------------------------------------------------------------------------------------------------------------------------------------------------------------------------------------------------------------------------------------------------------------------------------------------------------------------------------------------------------------------------------------------------------------------------------------------------------|-------|------|--------------|-------------------|------------------------------|
| 3 S 1 3 Bed Plus (West) 2433 4 S 1 3 Bed Plus (West) 2433 5 R 1 3 Bed Plus (East) 2433 6 R 1 3 Bed Plus (East) 2433 7 R 1 3 Bed Plus (East) 2433                                                                                                                                                                                                                                                                                                                          | 1     | S    | 1            | 3 Bed Plus (West) | 2433                         |
| 4       S       1       3 Bed Plus (West)       2433         5       R       1       3 Bed Plus (East)       2433         6       R       1       3 Bed Plus (East)       2433         7       R       1       3 Bed Plus (East)       2433                                                                                                                                                                                                                               | 2     |      | 1            | Entrance Lobby    |                              |
| 5       R       1       3 Bed Plus (East)       2433         6       R       1       3 Bed Plus (East)       2433         7       R       1       3 Bed Plus (East)       2433                                                                                                                                                                                                                                                                                            | 3     | S    | 1            | 3 Bed Plus (West) | 2433                         |
| 6 R 1 3 Bed Plus (East) 2433 7 R 1 3 Bed Plus (East) 2433                                                                                                                                                                                                                                                                                                                                                                                                                 | 4     | S    | 1            | 3 Bed Plus (West) | 2433                         |
| 7 R 1 3 Bed Plus (East) 2433                                                                                                                                                                                                                                                                                                                                                                                                                                              | 5     | R    | 1            | 3 Bed Plus (East) | 2433                         |
|                                                                                                                                                                                                                                                                                                                                                                                                                                                                           | 6     | R    | 1            | 3 Bed Plus (East) | 2433                         |
| 8 R 1 3 Bed Plus (East) 2433                                                                                                                                                                                                                                                                                                                                                                                                                                              | 7     | R    | 1            | 3 Bed Plus (East) | 2433                         |
|                                                                                                                                                                                                                                                                                                                                                                                                                                                                           | 8     | R    | 1            | 3 Bed Plus (East) | 2433                         |

#### TYPICAL FLOOR

KEYPLAN

| OLOR | TYPE | UNIT<br>NOS. | NO. OF BED        | SALEABLE<br>AREA<br>(SQ.FT.) |
|------|------|--------------|-------------------|------------------------------|
| 1    | S    | 36           | 3 Bed Plus (West) | 2433                         |
| 2    | S    | 36           | 3 Bed Plus (West) | 2433                         |
| 3    | S    | 36           | 3 Bed Plus (West) | 2433                         |
| 4    | S    | 36           | 3 Bed Plus (West) | 2433                         |
| 5    | R    | 36           | 3 Bed Plus (East) | 2433                         |
| 6    | R    | 36           | 3 Bed Plus (East) | 2433                         |
| 7    | R    | 36           | 3 Bed Plus (East) | 2433                         |
| 8    | R    | 36           | 3 Bed Plus (East) | 2433                         |
|      |      |              | •                 |                              |

#### REFUGE FLOOR (19TH, 29TH & 39TH)

KEYPLAN

| COLOR | TYPE | UNIT<br>NOS. | NO. OF BED        | SALEABLE<br>AREA<br>(SQ.FT.) |
|-------|------|--------------|-------------------|------------------------------|
| 1     | S    | 3            | 3 Bed Plus (West) | 2433                         |
| 2     | R4   | 3            | 1 bed plus (West) | 1187                         |
| 3     | S    | 3            | 3 Bed Plus (West) | 2433                         |
| 4     | S    | 3            | 3 Bed Plus (West) | 2433                         |
| 5     | R    | 3            | 3 Bed Plus (East) | 2433                         |
| 6     | R    | 3            | 3 Bed Plus (East) | 2433                         |
| 7     | R    | 3            | 3 Bed Plus (East) | 2433                         |
| 8     | R    | 3            | 3 Bed Plus (East) | 2433                         |