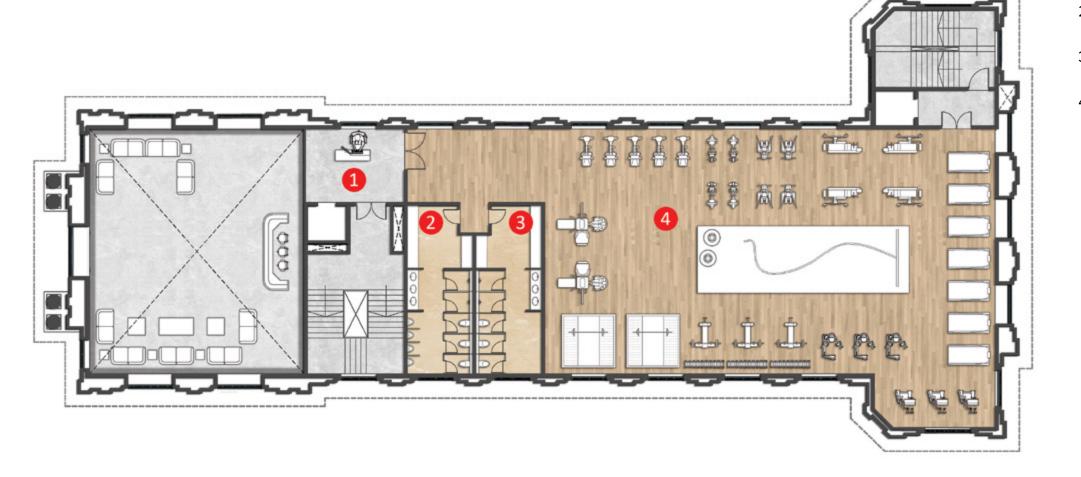

minton Court
- 7. Terrace
- 8. Squash Court
- 9. Fire Tower
- 10. Pool Service Area

# CLUB GLITTER

SECOND FLOOR PLAN



- 3. Gents Spa
- 4. Ladies Spa
- 5. Gym
- 6. Ladies Toilet and Changing Room
- 7. Gents Toilet and Changing Room
- 8. Swimming Pool
- 9. Jacuzzi
- 10. Fire Tower
- 11. Terrace





# CLUB GLITTER

THIRD FLOOR PLAN





KEYPLAN

- 1. Lobby
- 2. Reception and Waiting area
- 3. Guest room
- 4. Guest room (Suite)
- 5. Fire Tower
- 6. Ladies toilet
- 7. Gents toilet
- 8. Terrace/ Multi-purpose half Court
- 9. Indoor Games
- 10. Kid's video game room
- 11. Pantry
- 12. Laundry
- 13. Storage
- 14. Terrace

# CLUB ZING

**GROUND FLOOR PLAN** 





6. Storage7. Olympic size swimming pool

4. Ladies toilet

5. Gents toilet

8. Kids swimming pool

# CLUB ZING

FIRST FLOOR PLAN





- 1. Lobby
- Gents toilet and Changing room
- Ladies toilet and Changing room
- 4. Gym



# MYRIAD WAYS TO STAY ACTIVE BENEATH THE BLUE SKY

The great outdoors at The Prestige City is dotted with diverse avenues for you to stay occupied, active and healthy, while engaging in everything that makes community living such a wonderful and wholesome experience. There are three different 'pocket parks' and two 'seating nooks', for you to relax and enjoy the company of friends. Senior citizens have two well shaded spaces earmarked for them to enjoy their leisure undisturbed. There is a pet corner for you to indulge in quality time with your furry friends. There is also a cricket pitch, two tennis courts, a basketball court, a skating rink, a kids' play area and an outdoor gym.



## **PROMENADE*