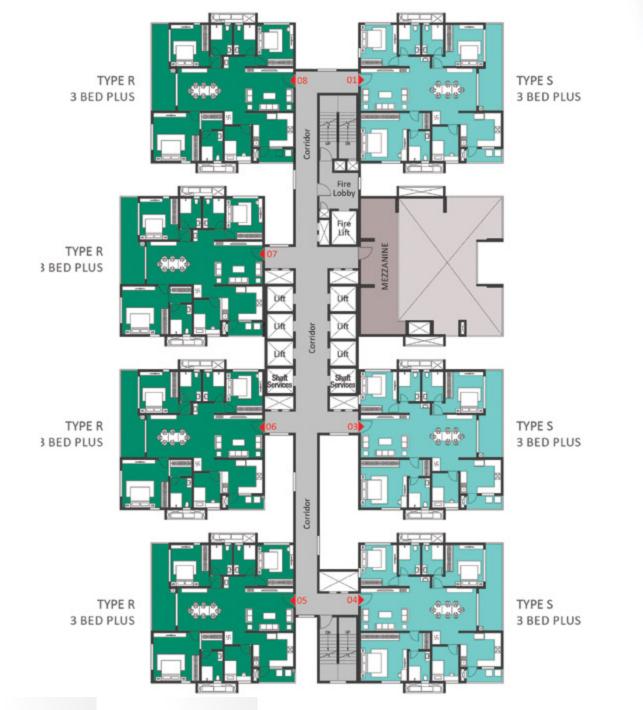

#### **GROUND FLOOR**

**KEYPLAN** 

| COLOR | TYPE | UNIT<br>NOS. | NO. OF BED         | SALEABLE<br>AREA<br>(SQ.FT.) |
|-------|------|--------------|--------------------|------------------------------|
| 1     | S    | 1            | 3 Bed Plus (West)  | 2433                         |
| 2     |      |              | Entrance Lobby     |                              |
| 3     | S    | 1            | 3 Bed Plus (West)  | 2433                         |
| 4     | S    | 1            | 3 Bed Plus (West)  | 2433                         |
| 5     | R    | 1            | 3 Bed Plus (East)  | 2433                         |
| 6     | R    | 1            | 3 Bed Plus (East)  | 2433                         |
| 7     | R    | 1            | 3 Bed Plus (East)) | 2433                         |
| 8     | R    | 1            | 3 Bed Plus (East)  | 2433                         |

#### FIRST FLOOR

KEYPLAN

| OLOR | TYPE | NOS. | NO. OF BED        | SALEABLE<br>AREA<br>(SQ.FT.) |
|------|------|------|-------------------|------------------------------|
| 1    | S    | 1    | 3 Bed Plus (West) | 2433                         |
| 2    |      |      | Entrance Lobby    |                              |
| 3    | S    | 1    | 3 Bed Plus (West) | 2433                         |
| 4    | S    | 1    | 3 Bed Plus (West) | 2433                         |
| 5    | R    | 1    | 3 Bed Plus (East) | 2433                         |
| 6    | R    | 1    | 3 Bed Plus (East) | 2433                         |
| 7    | R    | 1    | 3 Bed Plus (East) | 2433                         |
| 8    | R    | 1    | 3 Bed Plus (East) | 2433                         |
|      |      |      |                   |                              |

#### SECOND FLOOR

**KEYPLAN** 

| 1       S       1       3 Bed Plus (West)       2433         2       1       Entrance Lobby         3       S       1       3 Bed Plus (West)       2433         4       S       1       3 Bed Plus (West)       2433         5       R       1       3 Bed Plus (East)       2433         6       R       1       3 Bed Plus (East)       2433         7       R       1       3 Bed Plus (East)       2433         8       R       1       3 Bed Plus (East)       2433 | COLOR | TYPE | UNIT<br>NOS. | NO. OF BED        | SALEABLE<br>AREA<br>(SQ.FT.) |
|---------------------------------------------------------------------------------------------------------------------------------------------------------------------------------------------------------------------------------------------------------------------------------------------------------------------------------------------------------------------------------------------------------------------------------------------------------------------------|-------|------|--------------|-------------------|------------------------------|
| 3 S 1 3 Bed Plus (West) 2433 4 S 1 3 Bed Plus (West) 2433 5 R 1 3 Bed Plus (East) 2433 6 R 1 3 Bed Plus (East) 2433 7 R 1 3 Bed Plus (East) 2433                                                                                                                                                                                                                                                                                                                          | 1     | S    | 1            | 3 Bed Plus (West) | 2433                         |
| 4       S       1       3 Bed Plus (West)       2433         5       R       1       3 Bed Plus (East)       2433         6       R       1       3 Bed Plus (East)       2433         7       R       1       3 Bed Plus (East)       2433                                                                                                                                                                                                                               | 2     |      | 1            | Entrance Lobby    |                              |
| 5       R       1       3 Bed Plus (East)       2433         6       R       1       3 Bed Plus (East)       2433         7       R       1       3 Bed Plus (East)       2433                                                                                                                                                                                                                                                                                            | 3     | S    | 1            | 3 Bed Plus (West) | 2433                         |
| 6 R 1 3 Bed Plus (East) 2433 7 R 1 3 Bed Plus (East) 2433                                                                                                                                                                                                                                                                                                                                                                                                                 | 4     | S    | 1            | 3 Bed Plus (West) | 2433                         |
| 7 R 1 3 Bed Plus (East) 2433                                                                                                                                                                                                                                                                                                                                                                                                                                              | 5     | R    | 1            | 3 Bed Plus (East) | 2433                         |
|                                                                                                                                                                                                                                                                                                                                                                                                                                                                           | 6     | R    | 1            | 3 Bed Plus (East) | 2433                         |
| 8 R 1 3 Bed Plus (East) 2433                                                                                                                                                                                                                                                                                                                                                                                                                                              | 7     | R    | 1            | 3 Bed Plus (East) | 2433                         |
|                                                                                                                                                                                                                                                                                                                                                                                                                                                                           | 8     | R    | 1            | 3 Bed Plus (East) | 2433                         |

#### TYPICAL FLOOR

KEYPLAN

| OLOR | TYPE | UNIT<br>NOS. | NO. OF BED        | SALEABLE<br>AREA<br>(SQ.FT.) |
|------|------|--------------|-------------------|------------------------------|
| 1    | S    | 36           | 3 Bed Plus (West) | 2433                         |
| 2    | S    | 36           | 3 Bed Plus (West) | 2433                         |
| 3    | S    | 36           | 3 Bed Plus (West) | 2433                         |
| 4    | S    | 36           | 3 Bed Plus (West) | 2433                         |
| 5    | R    | 36           | 3 Bed Plus (East) | 2433                         |
| 6    | R    | 36           | 3 Bed Plus (East) | 2433                         |
| 7    | R    | 36           | 3 Bed Plus (East) | 2433                         |
| 8    | R    | 36           | 3 Bed Plus (East) | 2433                         |
|      |      |              | •                 |                              |

#### REFUGE FLOOR (19TH, 29TH & 39TH)

KEYPLAN

| COLOR | TYPE | UNIT<br>NOS. | NO. OF BED        | SALEABLE<br>AREA<br>(SQ.FT.) |
|-------|------|--------------|-------------------|------------------------------|
| 1     | S    | 3            | 3 Bed Plus (West) | 2433                         |
| 2     | R4   | 3            | 1 bed plus (West) | 1187                         |
| 3     | S    | 3            | 3 Bed Plus (West) | 2433                         |
| 4     | S    | 3            | 3 Bed Plus (West) | 2433                         |
| 5     | R    | 3            | 3 Bed Plus (East) | 2433                         |
| 6     | R    | 3            | 3 Bed Plus (East) | 2433                         |
| 7     | R    | 3            | 3 Bed Plus (East) | 2433                         |
| 8     | R    | 3            | 3 Bed Plus (East) | 2433                         |