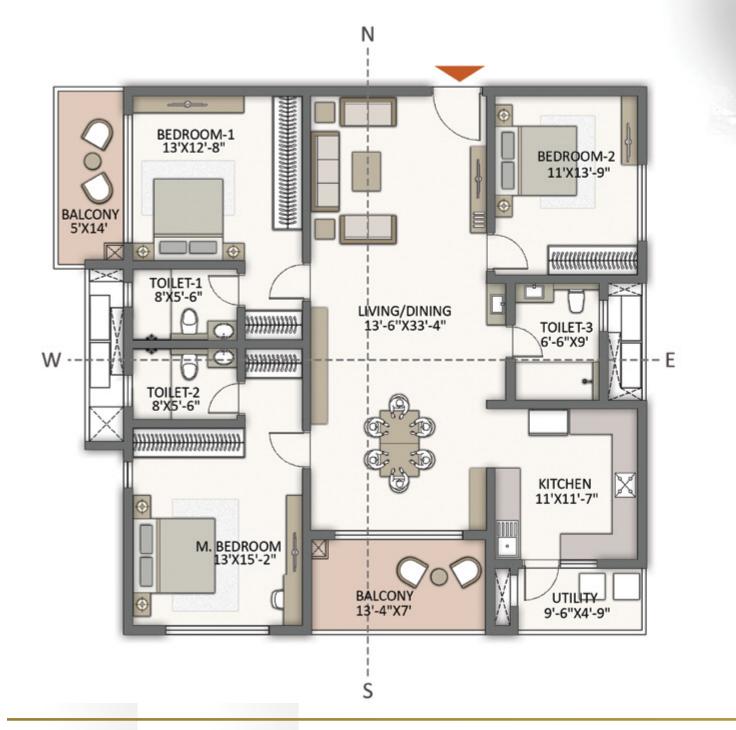

# CONVENIENT, COMFORTABLE, CLASSY- As You Expect Your Home to Be

The 4647 apartments at The Prestige City, Hyderabad, represent a new scale of living in Hyderabad. Set in 13 towers that rise 42 floors high, they promise a quality of life that has no parallel in the city.

The towers and apartments are oriented so that every home enjoys a maximum of privacy, as well as brilliant views. As a result, your apartment is a haven of bright, natural light and cool fresh air.

Every home is Vaastu compliant.

The homes have been consciously sized for convenient family living, The room dimensions are sensible and designed to maximise usable area while minimising circulation space.

Life will be wholesome, convenient and comfortable.