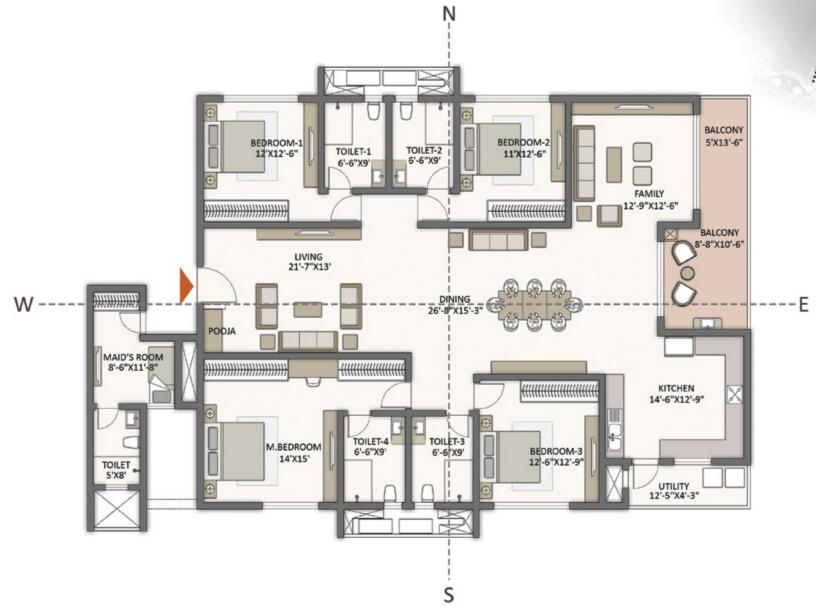

# CONVENIENT, COMFORTABLE, CLASSY- As You Expect Your Home to Be

The 4647 apartments at The Prestige City, Hyderabad, represent a new scale of living in Hyderabad. Set in 13 towers that rise 42 floors high, they promise a quality of life that has no parallel in the city.

The towers and apartments are oriented so that every home enjoys a maximum of privacy, as well as brilliant views. As a result, your apartment is a haven of bright, natural light and cool fresh air.

Every home is Vaastu compliant.

The homes have been consciously sized for convenient family living, The room dimensions are sensible and designed to maximise usable area while minimising circulation space.

Life will be wholesome, convenient and comfortable.