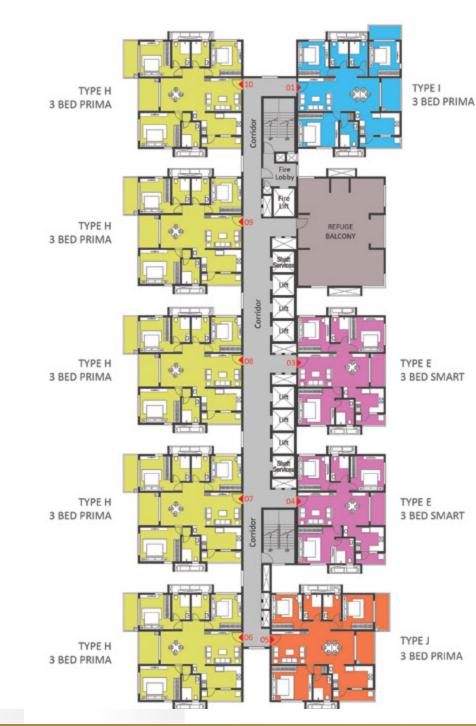

#### **GROUND FLOOR**

KEYPLAN

| OLOR | TYPE | NOS. | NO. OF BED         | SALEABLE<br>AREA<br>(SQ.FT.) |
|------|------|------|--------------------|------------------------------|
| 1    | _    | 1    | 3 Bed Prima (West) | 2034                         |
| 2    |      |      | Entrance Lobby     |                              |
| 3    | Е    | 1    | 3 Bed Smart (West) | 1687                         |
| 4    | E    | 1    | 3 Bed Prima (West) | 1687                         |
| 5    | J    | 1    | 3 Bed Prima (West) | 2047                         |
| 6    | Η    | 1    | 3 Bed Prima (East) | 2049                         |
| 7    | Н    | 1    | 3 Bed Prima (East) | 2049                         |
| 8    | Н    | 1    | 3 Bed Prima (East) | 2049                         |
| 9    | Н    | 1    | 3 Bed Prima (East) | 2049                         |
| 10   | Н    | 1    | 3 Bed Prima (East) | 2049                         |

#### FIRST FLOOR

#### KEYPLAN

| COLOR | TYPE | UNIT<br>NOS. | NO. OF BED         | SALEABLE<br>AREA<br>(SQ.FT.) |
|-------|------|--------------|--------------------|------------------------------|
| 1     | -    | 1            | 3 Bed Prima (West) | 2034                         |
| 2     |      |              | Entrance Lobby     |                              |
| 3     | Е    | 1            | 3 Bed Smart (West) | 1687                         |
| 4     | Е    | 1            | 3 Bed Smart (West) | 1687                         |
| 5     | J    | 1            | 3 Bed Prima (West) | 2047                         |
| 6     | Н    | 1            | 3 Bed Prima (East) | 2049                         |
| 7     | Ι    | 1            | 3 Bed Prima (East) | 2049                         |
| 8     | Ι    | 1            | 3 Bed Prima (East) | 2049                         |
| 9     | Н    | 1            | 3 Bed Prima (East) | 2049                         |
| 10    | Н    | 1            | 3 Bed Prima (East) | 2049                         |