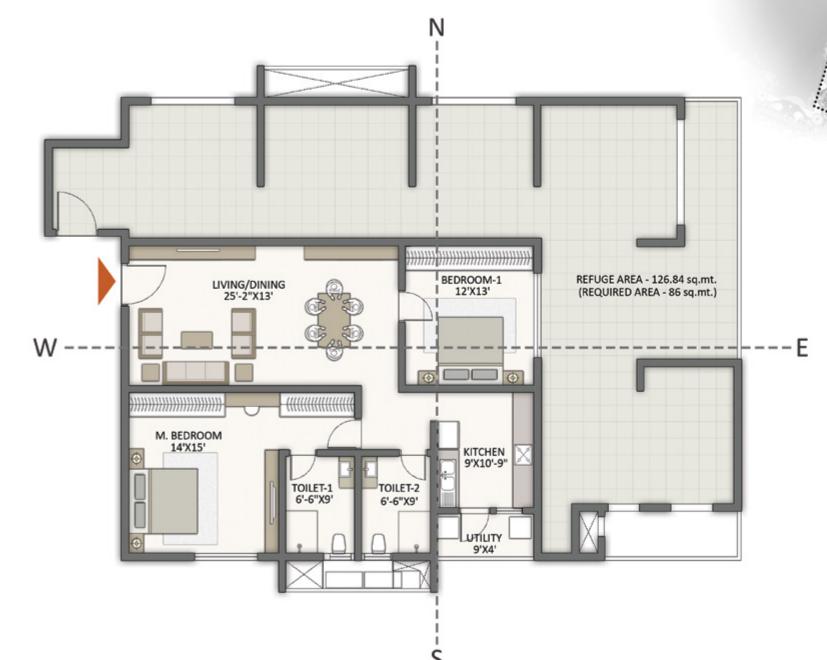

# CONVENIENT, COMFORTABLE, CLASSY- As You Expect Your Home to Be

The 4647 apartments at The Prestige City, Hyderabad, represent a new scale of living in Hyderabad. Set in 13 towers that rise 42 floors high, they promise a quality of life that has no parallel in the city.

The towers and apartments are oriented so that every home enjoys a maximum of privacy, as well as brilliant views. As a result, your apartment is a haven of bright, natural light and cool fresh air.

Every home is Vaastu compliant.

The homes have been consciously sized for convenient family living, The room dimensions are sensible and designed to maximise usable area while minimising circulation space.

Life will be wholesome, convenient and comfortable.