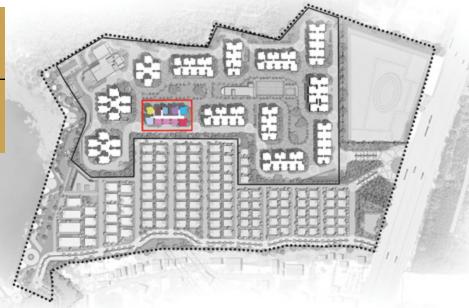

#### **GROUND FLOOR**

**KEYPLAN** 

| COLOR | TYPE | UNIT<br>NOS. | NO. OF BED         | SALEABLE<br>AREA<br>(SQ.FT.) |
|-------|------|--------------|--------------------|------------------------------|
| 1     | S    | 1            | 3 Bed Plus (West)  | 2433                         |
| 2     |      |              | Entrance Lobby     |                              |
| 3     | S    | 1            | 3 Bed Plus (West)  | 2433                         |
| 4     | S    | 1            | 3 Bed Plus (West)  | 2433                         |
| 5     | R    | 1            | 3 Bed Plus (East)  | 2433                         |
| 6     | R    | 1            | 3 Bed Plus (East)  | 2433                         |
| 7     | R    | 1            | 3 Bed Plus (East)) | 2433                         |
| 8     | R    | 1            | 3 Bed Plus (East)  | 2433                         |