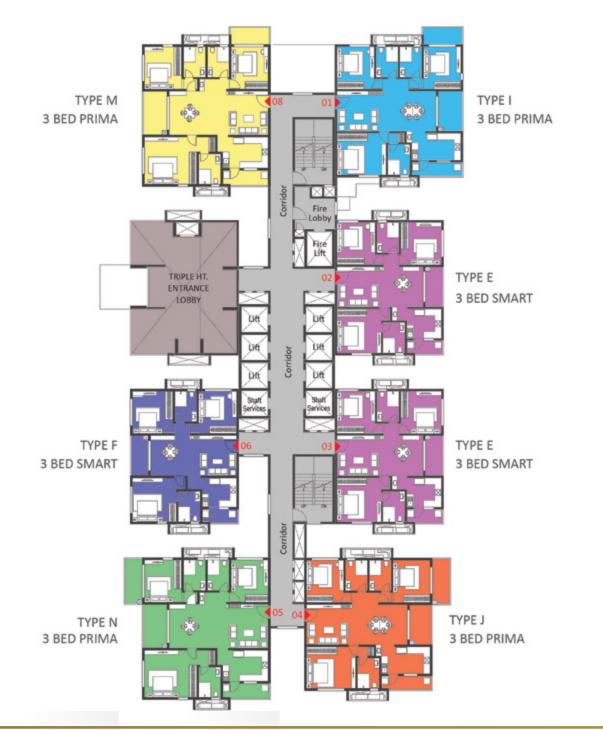

#### TYPICAL FLOOR

#### KEYPLAN

| COLOR | TYPE | UNIT<br>NOS. | NO. OF BED         | SALEABLE<br>AREA<br>(SQ.FT.) |
|-------|------|--------------|--------------------|------------------------------|
| 1     | -    | 36           | 3 Bed Prima (West) | 2034                         |
| 2     | Е    | 36           | 3 Bed Smart (West) | 1687                         |
| 3     | Е    | 36           | 3 Bed Smart (West) | 1687                         |
| 4     | Е    | 36           | 3 Bed Smart (West) | 1687                         |
| 5     | J    | 36           | 3 Bed Prima (West) | 2047                         |
| 6     | Η    | 36           | 3 Bed Prima (East) | 2049                         |
| 7     | Ι    | 36           | 3 Bed Prima (East) | 2049                         |
| 8     | Ι    | 36           | 3 Bed Prima (East) | 2049                         |
| 9     | Н    | 36           | 3 Bed Prima (East) | 2049                         |
| 10    | Н    | 36           | 3 Bed Prima (East) | 2049                         |