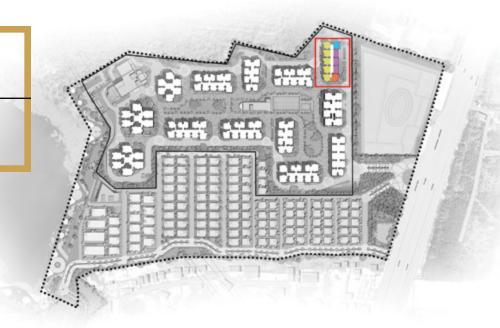

#### **GROUND FLOOR**

KEYPLAN

| OLOR | TYPE | NOS. | NO. OF BED         | SALEABLE<br>AREA<br>(SQ.FT.) |
|------|------|------|--------------------|------------------------------|
| 1    | _    | 1    | 3 Bed Prima (West) | 2034                         |
| 2    |      |      | Entrance Lobby     |                              |
| 3    | Е    | 1    | 3 Bed Smart (West) | 1687                         |
| 4    | E    | 1    | 3 Bed Prima (West) | 1687                         |
| 5    | J    | 1    | 3 Bed Prima (West) | 2047                         |
| 6    | Η    | 1    | 3 Bed Prima (East) | 2049                         |
| 7    | Н    | 1    | 3 Bed Prima (East) | 2049                         |
| 8    | Н    | 1    | 3 Bed Prima (East) | 2049                         |
| 9    | Н    | 1    | 3 Bed Prima (East) | 2049                         |
| 10   | Н    | 1    | 3 Bed Prima (East) | 2049                         |

#### FIRST FLOOR

#### KEYPLAN

| COLOR | TYPE | UNIT<br>NOS. | NO. OF BED         | SALEABLE<br>AREA<br>(SQ.FT.) |
|-------|------|--------------|--------------------|------------------------------|
| 1     | -    | 1            | 3 Bed Prima (West) | 2034                         |
| 2     |      |              | Entrance Lobby     |                              |
| 3     | Е    | 1            | 3 Bed Smart (West) | 1687                         |
| 4     | Е    | 1            | 3 Bed Smart (West) | 1687                         |
| 5     | J    | 1            | 3 Bed Prima (West) | 2047                         |
| 6     | Н    | 1            | 3 Bed Prima (East) | 2049                         |
| 7     | Ι    | 1            | 3 Bed Prima (East) | 2049                         |
| 8     | Ι    | 1            | 3 Bed Prima (East) | 2049                         |
| 9     | Н    | 1            | 3 Bed Prima (East) | 2049                         |
| 10    | Н    | 1            | 3 Bed Prima (East) | 2049                         |