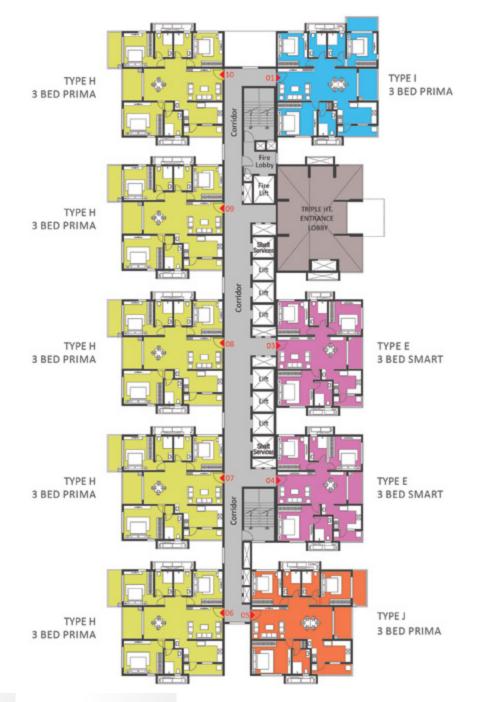

#### **GROUND FLOOR**

KEYPLAN

| OLOR | TYPE | NOS. | NO. OF BED         | SALEABLE<br>AREA<br>(SQ.FT.) |
|------|------|------|--------------------|------------------------------|
| 1    | _    | 1    | 3 Bed Prima (West) | 2034                         |
| 2    |      |      | Entrance Lobby     |                              |
| 3    | Е    | 1    | 3 Bed Smart (West) | 1687                         |
| 4    | E    | 1    | 3 Bed Prima (West) | 1687                         |
| 5    | J    | 1    | 3 Bed Prima (West) | 2047                         |
| 6    | Η    | 1    | 3 Bed Prima (East) | 2049                         |
| 7    | Н    | 1    | 3 Bed Prima (East) | 2049                         |
| 8    | Н    | 1    | 3 Bed Prima (East) | 2049                         |
| 9    | Н    | 1    | 3 Bed Prima (East) | 2049                         |
| 10   | Н    | 1    | 3 Bed Prima (East) | 2049                         |

#### FIRST FLOOR

#### KEYPLAN

| COLOR | TYPE | UNIT<br>NOS. | NO. OF BED         | SALEABLE<br>AREA<br>(SQ.FT.) |
|-------|------|--------------|--------------------|------------------------------|
| 1     | -    | 1            | 3 Bed Prima (West) | 2034                         |
| 2     |      |              | Entrance Lobby     |                              |
| 3     | Е    | 1            | 3 Bed Smart (West) | 1687                         |
| 4     | Е    | 1            | 3 Bed Smart (West) | 1687                         |
| 5     | J    | 1            | 3 Bed Prima (West) | 2047                         |
| 6     | Н    | 1            | 3 Bed Prima (East) | 2049                         |
| 7     | Ι    | 1            | 3 Bed Prima (East) | 2049                         |
| 8     | Ι    | 1            | 3 Bed Prima (East) | 2049                         |
| 9     | Н    | 1            | 3 Bed Prima (East) | 2049                         |
| 10    | Н    | 1            | 3 Bed Prima (East) | 2049                         |

#### SECOND FLOOR

KEYPLAN

| COLOR | TYPE | UNIT<br>NOS. | NO. OF BED         | SALEABLE<br>AREA<br>(SQ.FT.) |
|-------|------|--------------|--------------------|------------------------------|
| 1     | 1    | 1            | 3 Bed Prima (West) | 2034                         |
| 2     |      |              | Entrance Lobby     |                              |
| 3     | Е    | 1            | 3 Bed Smart (West) | 1687                         |
| 4     | Е    | 1            | 3 Bed Smart (West) | 1687                         |
| 5     | J    | 1            | 3 Bed Prima (West) | 2047                         |
| 6     | Ι    | 1            | 3 Bed Prima (East) | 2049                         |
| 7     | Н    | 1            | 3 Bed Prima (East) | 2049                         |
| 8     | Н    | 1            | 3 Bed Prima (East) | 2049                         |
| 9     | Н    | 1            | 3 Bed Prima (East) | 2049                         |
| 10    | Н    | 1            | 3 Bed Prima (East) | 2049                         |