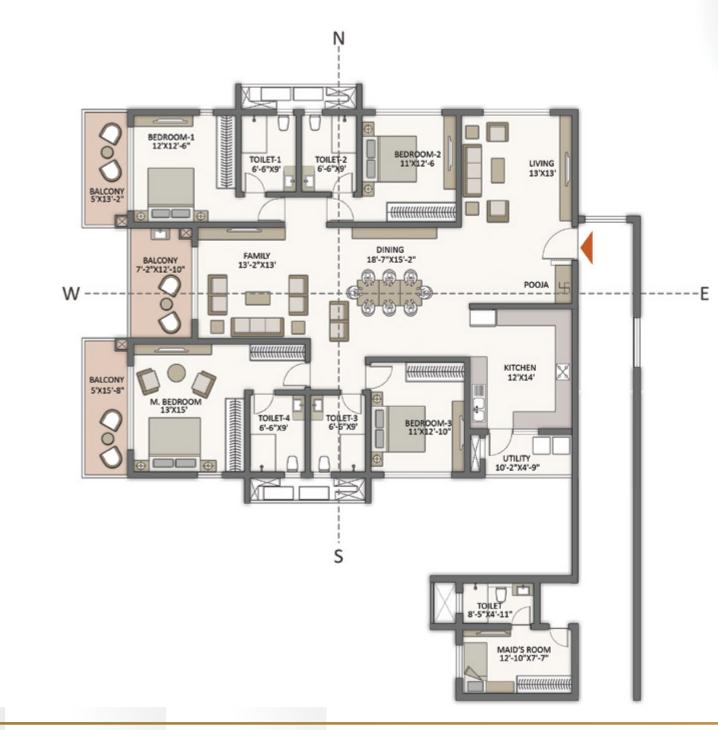

# CONVENIENT, COMFORTABLE, CLASSY- As You Expect Your Home to Be

The 4647 apartments at The Prestige City, Hyderabad, represent a new scale of living in Hyderabad. Set in 13 towers that rise 42 floors high, they promise a quality of life that has no parallel in the city.

The towers and apartments are oriented so that every home enjoys a maximum of privacy, as well as brilliant views. As a result, your apartment is a haven of bright, natural light and cool fresh air.

Every home is Vaastu compliant.

The homes have been consciously sized for convenient family living, The room dimensions are sensible and designed to maximise usable area while minimising circulation space.

Life will be wholesome, convenient and comfortable.