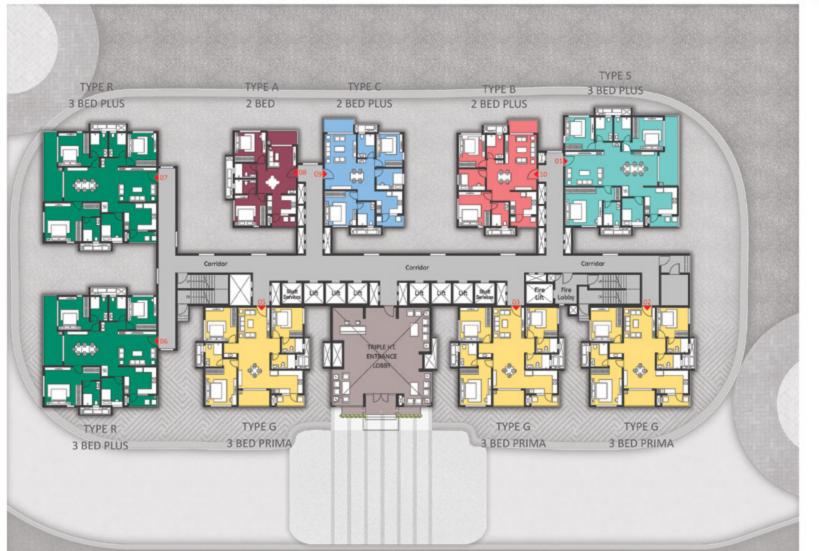

#### **GROUND FLOOR**

#### **KEYPLAN**

| COLOR | TYPE | UNIT<br>NOS. | NO. OF BED          | SALEABLE<br>AREA |
|-------|------|--------------|---------------------|------------------|
|       |      | 1403.        |                     | (SQ.FT.)         |
| 1     | S    | 1            | 3 Bed Plus (West)   | 2433             |
| 2     | G    | 1            | 3 Bed Prima (North) | 1898             |
| 3     | G    | 1            | 3 Bed Prima (North) | 1898             |
| 4     |      |              | Entrance Lobby      |                  |
| 5     | G    | 1            | 3 Bed Prima (North) | 1898             |
| 6     | R    | 1            | 3 Bed Plus (East)   | 2433             |
| 7     | R    | 1            | 3 Bed Plus (East)   | 2433             |
| 8     | А    | 1            | 2 Bed (East)        | 1179             |
| 9     | С    | 1            | 2 Bed Plus (West)   | 1548             |
| 10    | В    | 1            | 2 Bed Plus (East)   | 1534             |

#### TOWER - 04

#### FIRST FLOOR

KEYPLAN

| TYPE R     | TYPE A         | TYPE C                    | TYPE B                               | TYPE S 3 BED PLUS |
|------------|----------------|---------------------------|--------------------------------------|-------------------|
| 3 BED PLUS | 2 BED          | 2 BED PLUS                | 2 BED PLUS                           |                   |
|            | O8 09          |                           |                                      | Corridor          |
|            | OS Speriose De | TRIPLE HT. ENTRANCE LOBBY | Dift Dift Sparing   03 Fire Fire Lob |                   |
| TYPE R     | TYPE G         |                           | TYPE G                               | TYPE G            |
| 3 BED PLUS | 3 BED PRIMA    |                           | 3 BED PRIMA                          | 3 BED PRIMA       |

| COLOR | TYPE | UNIT<br>NOS. | NO. OF BED          | SALEABLE<br>AREA<br>(SQ.FT.) |
|-------|------|--------------|---------------------|------------------------------|
| 1     | S    | 1            | 3 Bed Plus (West)   | 2433                         |
| 2     | G    | 1            | 3 Bed Prima (North) | 1898                         |
| 3     | G    | 1            | 3 Bed Prima (North) | 1898                         |
| 4     |      |              | Entrance Lobby      |                              |
| 5     | G    | 1            | 3 Bed Prima (North) | 1898                         |
| 6     | R    | 1            | 3 Bed Plus (East)   | 2433                         |
| 7     | R    | 1            | 3 Bed Plus (East)   | 2433                         |
| 8     | А    | 1            | 2 Bed (East)        | 1179                         |
| 9     | С    | 1            | 2 Bed Plus (West)   | 1548                         |
| 10    | В    | 1            | 2 Bed Plus (East)   | 1534                         |