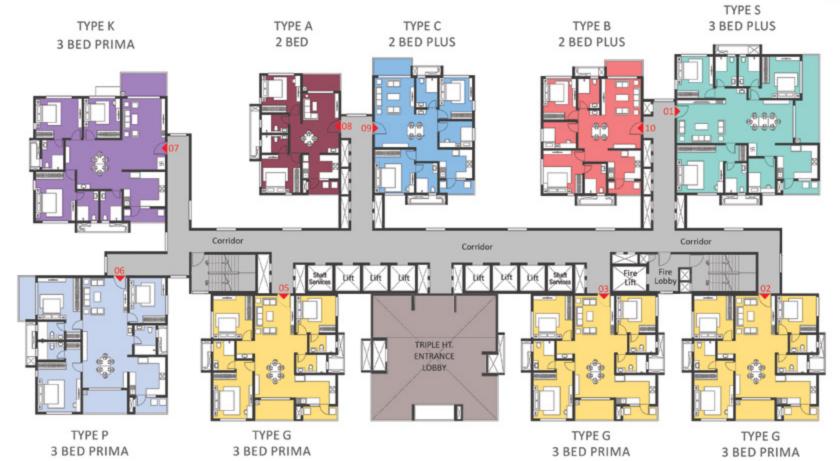

#### **GROUND FLOOR**

KEYPLAN

| OLOR | TYPE | NOS. | NO. OF BED         | SALEABLE<br>AREA<br>(SQ.FT.) |
|------|------|------|--------------------|------------------------------|
| 1    | _    | 1    | 3 Bed Prima (West) | 2034                         |
| 2    |      |      | Entrance Lobby     |                              |
| 3    | Е    | 1    | 3 Bed Smart (West) | 1687                         |
| 4    | E    | 1    | 3 Bed Prima (West) | 1687                         |
| 5    | J    | 1    | 3 Bed Prima (West) | 2047                         |
| 6    | Η    | 1    | 3 Bed Prima (East) | 2049                         |
| 7    | Н    | 1    | 3 Bed Prima (East) | 2049                         |
| 8    | Н    | 1    | 3 Bed Prima (East) | 2049                         |
| 9    | Н    | 1    | 3 Bed Prima (East) | 2049                         |
| 10   | Н    | 1    | 3 Bed Prima (East) | 2049                         |

#### **GROUND FLOOR**

**KEYPLAN** 

| COLOR | TYPE | UNIT<br>NOS. | NO. OF BED         | SALEABLE<br>AREA<br>(SQ.FT.) |
|-------|------|--------------|--------------------|------------------------------|
| 1     | S    | 1            | 3 Bed Plus (West)  | 2433                         |
| 2     |      |              | Entrance Lobby     |                              |
| 3     | S    | 1            | 3 Bed Plus (West)  | 2433                         |
| 4     | S    | 1            | 3 Bed Plus (West)  | 2433                         |
| 5     | R    | 1            | 3 Bed Plus (East)  | 2433                         |
| 6     | R    | 1            | 3 Bed Plus (East)  | 2433                         |
| 7     | R    | 1            | 3 Bed Plus (East)) | 2433                         |
| 8     | R    | 1            | 3 Bed Plus (East)  | 2433                         |

#### **GROUND FLOOR**

KEYPLAN

| COLOR | TYPE | UNIT<br>NOS. | NO. OF BED         | SALEABLE<br>AREA<br>(SQ.FT.) |
|-------|------|--------------|--------------------|------------------------------|
| 1     | E    | 1            | 3 Bed Smart (West) | 1687                         |
| 2     |      |              | Entrance Lobby     |                              |
| 3     | Е    | 1            | 3 Bed Smart (West) | 1687                         |
| 4     | Е    | 1            | 3 Bed Smart (West) | 1687                         |
| 5     | Е    | 1            | 3 Bed Smart (West) | 1687                         |
| 6     | F    | 1            | 3 Bed Smart (East) | 1687                         |
| 7     | F    | 1            | 3 Bed Smart (East) | 1687                         |
| 8     | F    | 1            | 3 Bed Smart (East) | 1687                         |
| 9     | F    | 1            | 3 Bed Smart (East) | 1687                         |
| 10    | F    | 1            | 3 Bed Smart (East) | 1687                         |

#### **KEYPLAN**

| COLOR | TYPE | UNIT<br>NOS. | NO. OF BED          | SALEABLE<br>AREA |
|-------|------|--------------|---------------------|------------------|
|       |      | 1403.        |                     | (SQ.FT.)         |
| 1     | S    | 1            | 3 Bed Plus (West)   | 2433             |
| 2     | G    | 1            | 3 Bed Prima (North) | 1898             |
| 3     | G    | 1            | 3 Bed Prima (North) | 1898             |
| 4     |      |              | Entrance Lobby      |                  |
| 5     | G    | 1            | 3 Bed Prima (North) | 1898             |
| 6     | R    | 1            | 3 Bed Plus (East)   | 2433             |
| 7     | R    | 1            | 3 Bed Plus (East)   | 2433             |
| 8     | А    | 1            | 2 Bed (East)        | 1179             |
| 9     | С    | 1            | 2 Bed Plus (West)   | 1548             |
| 10    | В    | 1            | 2 Bed Plus (East)   | 1534             |

#### KEYPLAN

| COLOR | TYPE | UNIT<br>NOS. | NO. OF BED          | SALEABLE<br>AREA<br>(SQ.FT.) |
|-------|------|--------------|---------------------|------------------------------|
| 1     | S    | 1            | 3 Bed Plus (West)   | 2433                         |
| 2     | G    | 1            | 3 Bed Prima (North) | 1898                         |
| 3     | G    | 1            | 3 Bed Prima (North) | 1898                         |
| 4     |      |              | Entrance Lobby      |                              |
| 5     | G    | 1            | 3 Bed Prima (North) | 1898                         |
| 6     | Р    | 1            | 3 Bed Prima (North) | 2238                         |
| 7     | K    | 1            | 3 Bed Prima (East)  | 2136                         |
| 8     | А    | 1            | 2 Bed (East)        | 1179                         |
| 9     | С    | 1            | 2 Bed Plus (West)   | 1548                         |
| 10    | В    | 1            | 2 Bed Plus (East)   | 1534                         |

# TYPE D 3 BED SMART TYPE D 3 BED SMART TYPE Q 3 BED PRIMA

| COLOR | TYPE | UNIT<br>NOS. | NO. OF BED          | SALEABLE<br>AREA<br>(SQ.FT.) |
|-------|------|--------------|---------------------|------------------------------|
| 1     | I    | 1            | 3 Bed Prima (West)  | 2034                         |
| 2     | Q    | 1            | 3 Bed Prima (North) | 2245                         |
| 3     | D    | 1            | 3 Bed Smart (North) | 1631                         |
| 4     |      |              | Entrance Lobby      |                              |
| 5     | D    | 1            | 3 Bed Smart (North) | 1631                         |
| 6     | Р    | 1            | 3 Bed Prima (North) | 2238                         |
| 7     | Н    | 1            | 3 Bed Prima (East)  | 2049                         |
| 8     | А    | 1            | 2 Bed (East)        | 1179                         |
| 9     | С    | 1            | 2 Bed Plus (West)   | 1548                         |
| 10    | K    | 1            | 3 Bed Prima (East)  | 2136                         |
|       |      |              |                     |                              |