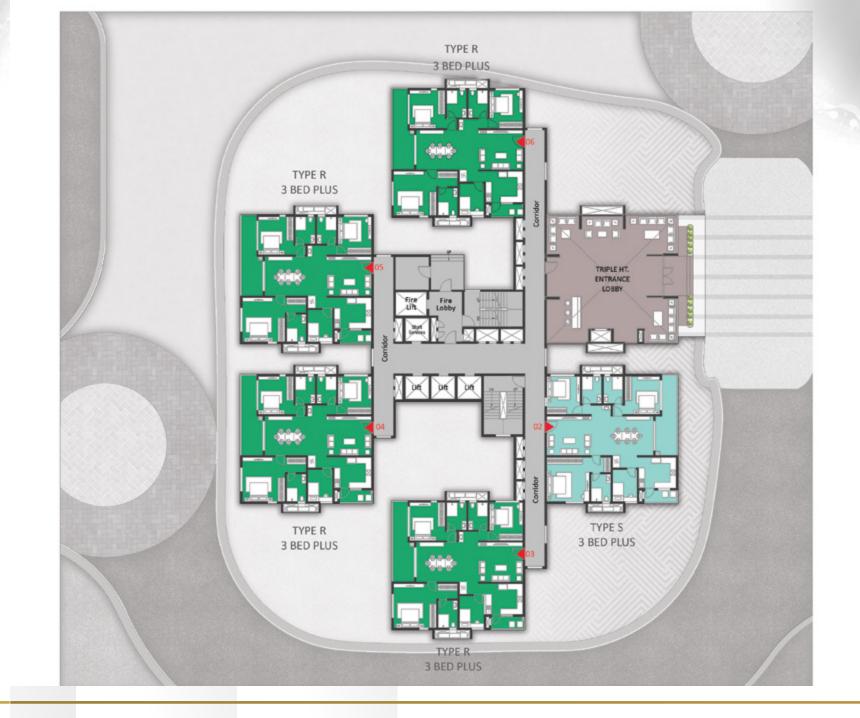

#### **GROUND FLOOR**

**KEYPLAN** 

| COLOR | TYPE | UNIT<br>NOS. | NO. OF BED         | SALEABLE<br>AREA<br>(SQ.FT.) |
|-------|------|--------------|--------------------|------------------------------|
| 1     | S    | 1            | 3 Bed Plus (West)  | 2433                         |
| 2     |      |              | Entrance Lobby     |                              |
| 3     | S    | 1            | 3 Bed Plus (West)  | 2433                         |
| 4     | S    | 1            | 3 Bed Plus (West)  | 2433                         |
| 5     | R    | 1            | 3 Bed Plus (East)  | 2433                         |
| 6     | R    | 1            | 3 Bed Plus (East)  | 2433                         |
| 7     | R    | 1            | 3 Bed Plus (East)) | 2433                         |
| 8     | R    | 1            | 3 Bed Plus (East)  | 2433                         |

#### REFUGE FLOOR (19TH, 29TH & 39TH)

KEYPLAN

| COLOR | TYPE | UNIT<br>NOS. | NO. OF BED        | SALEABLE<br>AREA<br>(SQ.FT.) |
|-------|------|--------------|-------------------|------------------------------|
| 1     | S    | 3            | 3 Bed Plus (West) | 2433                         |
| 2     | R4   | 3            | 1 bed plus (West) | 1187                         |
| 3     | S    | 3            | 3 Bed Plus (West) | 2433                         |
| 4     | S    | 3            | 3 Bed Plus (West) | 2433                         |
| 5     | R    | 3            | 3 Bed Plus (East) | 2433                         |
| 6     | R    | 3            | 3 Bed Plus (East) | 2433                         |
| 7     | R    | 3            | 3 Bed Plus (East) | 2433                         |
| 8     | R    | 3            | 3 Bed Plus (East) | 2433                         |