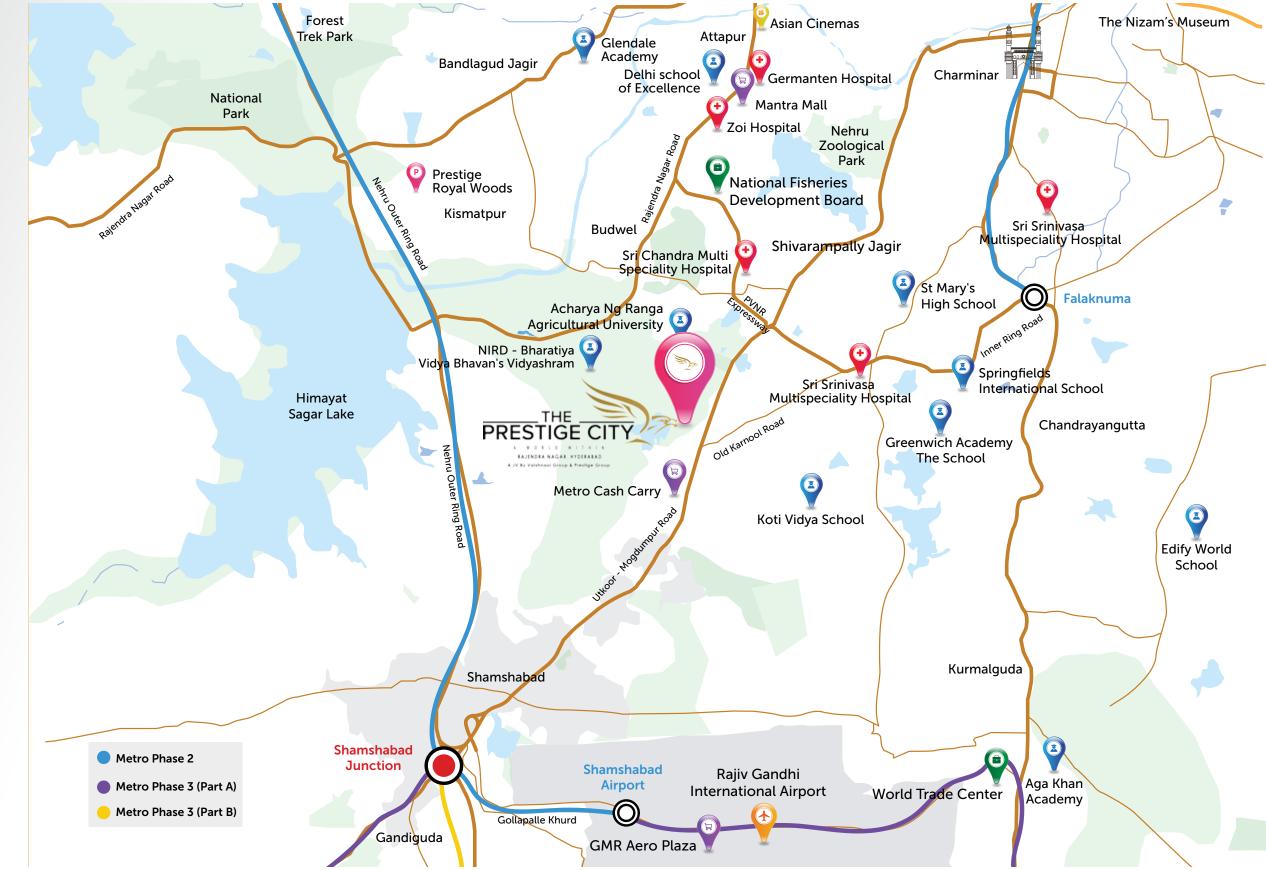

# LOCATED FOR EASY ACCESS TO EVERYWHERE AND EVERYTHING

Located in Rajendra Nagar, The Prestige City positions you perfectly to be within quick and easy reach of everything you need. It is connected by arterial roads, such as the Outer Ring Road and the PVNR Flyover, to all parts of Hyderabad. The airport is just 15 minutes away and the proposed Shamshabad Metro Station is just 10 minutes away. Premium schools, colleges, healthcare facilities, leisure centres and shopping hubs are all nearby.

## Technology Hub

20 Minutes to GMR Aerospace & Industrial Park

- 20 Minutes to GMR Business Park
- 20 Minutes to Aero City 25 Minutes to HCL Talent Care
- 30 Minutes to Financial District
- 35 Minutes to Mindspace SEZ
- 40 Minutes to Hitec City
- 40 Minutes to Hyderabad Pharma City

## **HealthCare**

Hotels

20 Minutes to Novotel

7 Minutes to Citadel Hotel

10 Minutes to Trident Hospital

- 10 Minutes to Shadan Hospital
- 10 Minutes to LV Prasad Hospital
- 15 Minutes to Olive Hospitals
- 25 Minutes to KIMS Hospitals
- 25 Minutes to Apollo Hospital

#### Schools:

7 Minutes to Solitaire Global School

11 Minutes to EDIFY World School

12 Minutes to Basil Woods School 16 Minutes to Greenwich Academy

20 Minutes to DPS Aero City

#### Colleges:

16 Minutes to Mahaveer Institute of Science & Technology 25 Minutes to Vasavi College of Engineering 30 Minutes to Lords Institute of Engineering & Technology

Infrastructure & Connectivity

5 Minutes to PVNR Express Highway which connects

to Mehdipatnam & Banjara Hills

10 Minutes to Outer Ring Road which connects to Hitech City

CBD Areas, Financial District, Secundrabad

15 mins to Proposed Metro

#### Leisure

9 Minutes to Mantra Mall

11 Minutes to South India Shopping Mall 15 Minutes to Asian Cinemas MCube Mall

30 Minutes to GVK One Mall Banjara Hills