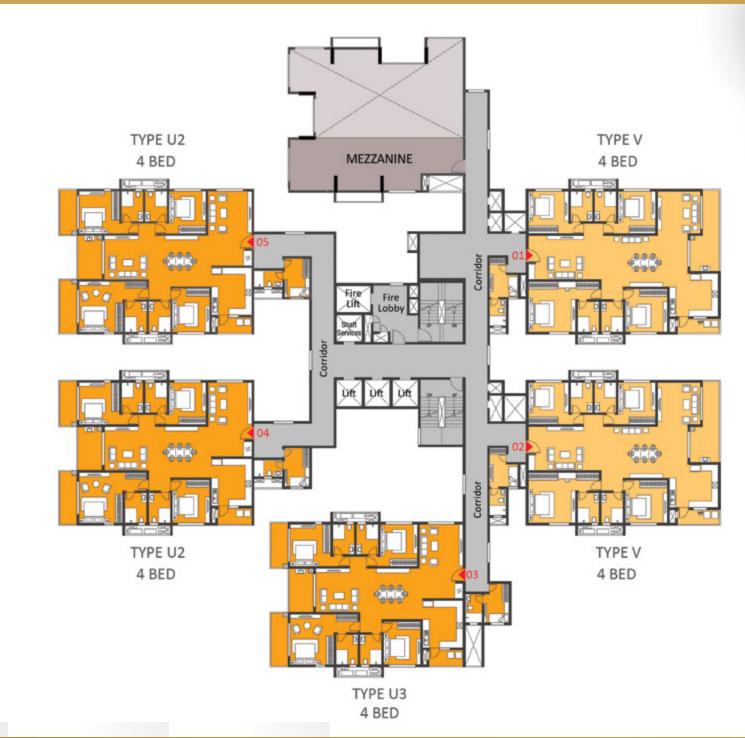

#### **GROUND FLOOR**

KEYPLAN

| COLOR | TYPE | UNIT<br>NOS. | NO. OF     |
|-------|------|--------------|------------|
| 1     | V    | 1            | 4 Bed (V   |
| 2     | V    | 1            | 4 Bed (V   |
| 3     | U3   | 1            | 4 Bed (E   |
| 4     | U2   | 1            | 4 Bed (E   |
| 5     | U2   | 1            | 4 Bed (E   |
| 6     |      |              | Entrance I |
|       |      |              |            |
|       |      |              |            |

| COLOR | TYPE | UNIT<br>NOS. | NO. OF BED     | SALEABLE<br>AREA<br>(SQ.FT.) |
|-------|------|--------------|----------------|------------------------------|
| 1     | V    | 1            | 4 Bed (West)   | 3431                         |
| 2     | V    | 1            | 4 Bed (West)   | 3431                         |
| 3     | U3   | 1            | 4 Bed (East)   | 3355                         |
| 4     | U2   | 1            | 4 Bed (East)   | 3357                         |
| 5     | U2   | 1            | 4 Bed (East)   | 3357                         |
| 6     |      |              | Entrance Lobby |                              |