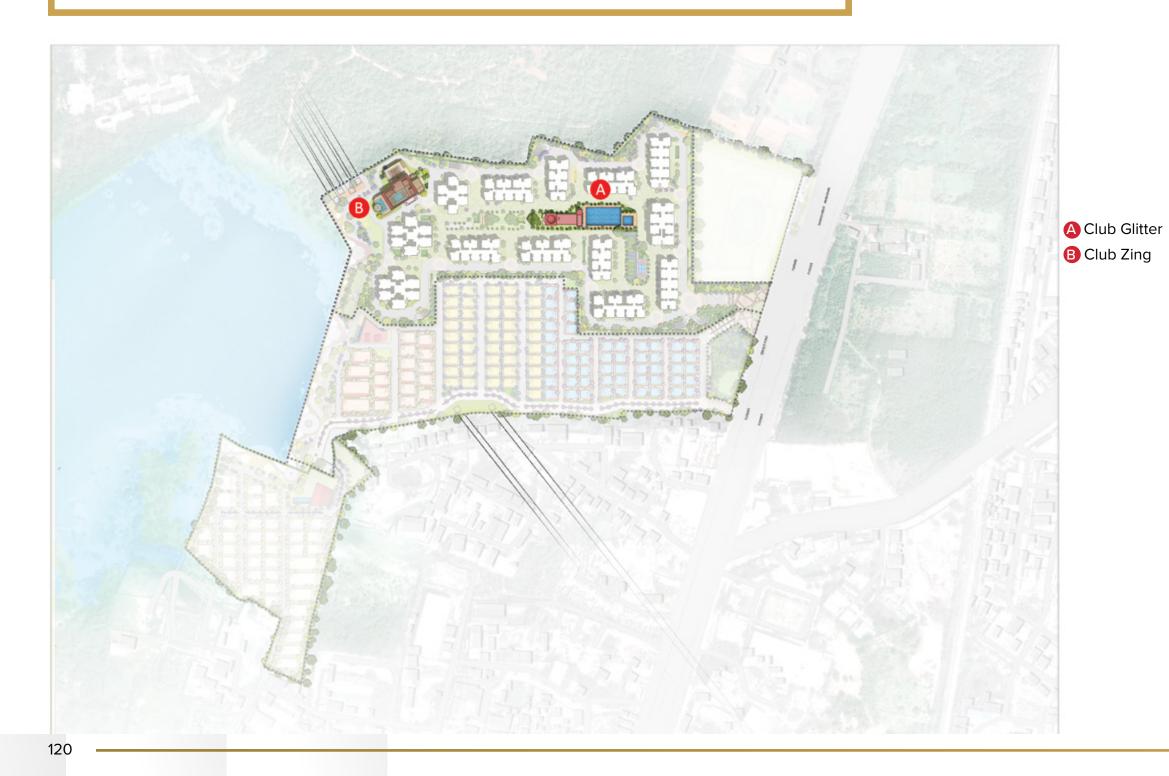

Celebrate and entertain in style at the banquet halls.

Enrich your leisure hours, stimulate your competitive spirit and stay entertained with diverse and exciting recreational amenities, such as a badminton and squash courts, indoor games and video games rooms, a swimming pool, a Jacuzzi, and more.

Make the most of the well-designed lakeside social spaces to fraternise with your fellow residents, entertain guests and enjoy community events.

The clubhouse also includes space for essentials like a convenience store, a clinic and a pharmacy.

### CLUB ZING - WELLNESS AND FITNESS COME TOGETHER

With an Olympic size swimming pool, a kids' pool, spas for ladies and gentlemen, and a sprawling gym, the Leisure Club is for those who enjoy the active life.

# APARTMENT CLUBS

## **MASTER PLAN**



# CLUB GLITTER

## GROUND FLOOR PLAN



- 1. Entrance
- 2. Lobby
- 3. Waiting and Reception Area
- 4. Convenience Store
- 5. Fire Control
- 6. Pharmacy
- 7. Clinic
- 8. Salon
- 9. Back office
- 10. Cafe
- 11. Lounge
- 12. Food Court
- 13. Kitchen
- 14. Storage
- 15. Administration
- 16. Fire Tower
- 17. Gents Toilet
- 18. Ladies Toilet
- 19. Pre-function Area
- 20. Banquet Hall -1
- 21. Banquet Hall -2
- 22. Pantry
- 23. Green Room



# CLUB GLITTER

FIRST FLOOR PLAN





KEYPLAN

- 1. Lobby
- 2. Kid's Creche
- 3. Theatre
- 4. Ladies Toilet
- 5. Gents Toilet
- 6. Badminton Court
- 7. Terrace
- 8. Squash Court
- 9. Fire Tower
- 10. Pool Service Area

# CLUB GLITTER

SECOND FLOOR PLAN



- 3. Gents Spa
- 4. Ladies Spa
- 5. Gym
- 6. Ladies Toilet and Changing Room
- 7. Gents Toilet and Chan