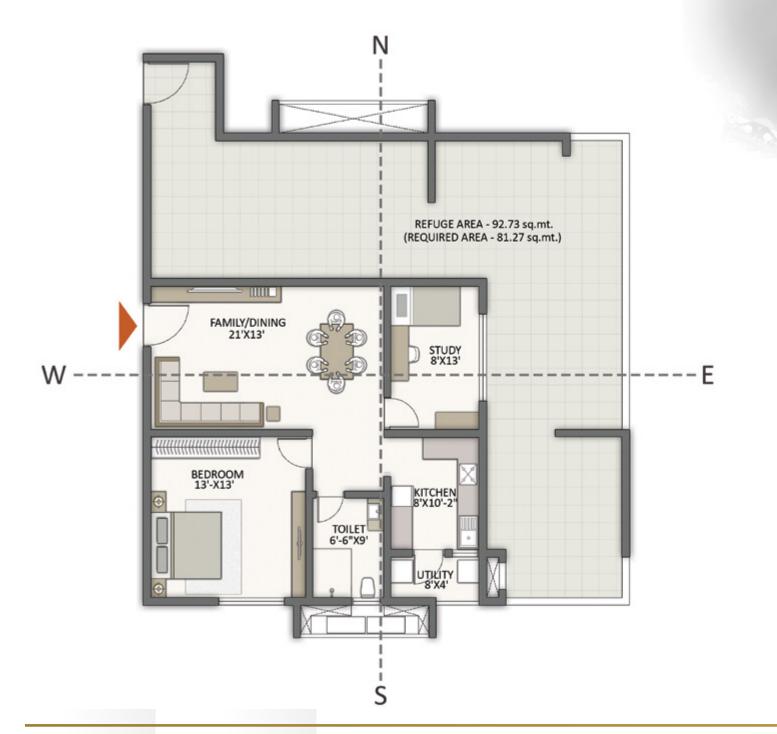

# CONVENIENT, COMFORTABLE, CLASSY- As You Expect Your Home to Be

The 4647 apartments at The Prestige City, Hyderabad, represent a new scale of living in Hyderabad. Set in 13 towers that rise 42 floors high, they promise a quality of life that has no parallel in the city.

The towers and apartments are oriented so that every home enjoys a maximum of privacy, as well as brilliant views. As a result, your apartment is a haven of bright, natural light and cool fresh air.

Every home is Vaastu compliant.

The homes have been consciously sized for convenient family living, The room dimensions are sensible and designed to maximise usable area while minimising circulation space.

Life will be wholesome, convenient and comfortable.