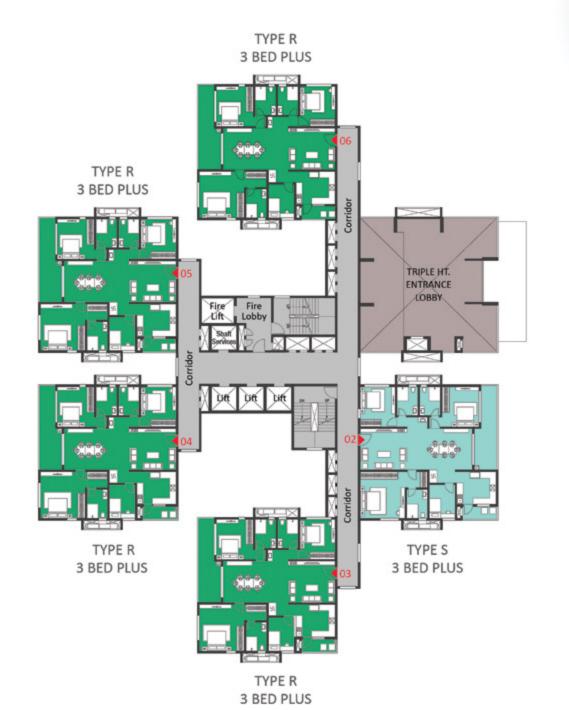

#### **GROUND FLOOR**

**KEYPLAN** 

| COLOR | TYPE | UNIT<br>NOS. | NO. OF BED         | SALEABLE<br>AREA<br>(SQ.FT.) |
|-------|------|--------------|--------------------|------------------------------|
| 1     | S    | 1            | 3 Bed Plus (West)  | 2433                         |
| 2     |      |              | Entrance Lobby     |                              |
| 3     | S    | 1            | 3 Bed Plus (West)  | 2433                         |
| 4     | S    | 1            | 3 Bed Plus (West)  | 2433                         |
| 5     | R    | 1            | 3 Bed Plus (East)  | 2433                         |
| 6     | R    | 1            | 3 Bed Plus (East)  | 2433                         |
| 7     | R    | 1            | 3 Bed Plus (East)) | 2433                         |
| 8     | R    | 1            | 3 Bed Plus (East)  | 2433                         |

#### FIRST FLOOR

KEYPLAN

| OLOR | TYPE | NOS. | NO. OF BED        | SALEABLE<br>AREA<br>(SQ.FT.) |
|------|------|------|-------------------|------------------------------|
| 1    | S    | 1    | 3 Bed Plus (West) | 2433                         |
| 2    |      |      | Entrance Lobby    |                              |
| 3    | S    | 1    | 3 Bed Plus (West) | 2433                         |
| 4    | S    | 1    | 3 Bed Plus (West) | 2433                         |
| 5    | R    | 1    | 3 Bed Plus (East) | 2433                         |
| 6    | R    | 1    | 3 Bed Plus (East) | 2433                         |
| 7    | R    | 1    | 3 Bed Plus (East) | 2433                         |
| 8    | R    | 1    | 3 Bed Plus (East) | 2433                         |
|      |      |      |                   |                              |

#### SECOND FLOOR

**KEYPLAN** 

| 1       S       1       3 Bed Plus (West)       2433         2       1       Entrance Lobby         3       S       1       3 Bed Plus (West)       2433         4       S       1       3 Bed Plus (West)       2433         5       R       1       3 Bed Plus (East)       2433         6       R       1       3 Bed Plus (East)       2433         7       R       1       3 Bed Plus (East)       2433         8       R       1       3 Bed Plus (East)       2433 | COLOR | TYPE | UNIT<br>NOS. | NO. OF BED        | SALEABLE<br>AREA<br>(SQ.FT.) |
|---------------------------------------------------------------------------------------------------------------------------------------------------------------------------------------------------------------------------------------------------------------------------------------------------------------------------------------------------------------------------------------------------------------------------------------------------------------------------|-------|------|--------------|-------------------|------------------------------|
| 3 S 1 3 Bed Plus (West) 2433 4 S 1 3 Bed Plus (West) 2433 5 R 1 3 Bed Plus (East) 2433 6 R 1 3 Bed Plus (East) 2433 7 R 1 3 Bed Plus (East) 2433                                                                                                                                                                                                                                                                                                                          | 1     | S    | 1            | 3 Bed Plus (West) | 2433                         |
| 4       S       1       3 Bed Plus (West)       2433         5       R       1       3 Bed Plus (East)       2433         6       R       1       3 Bed Plus (East)       2433         7       R       1       3 Bed Plus (East)       2433                                                                                                                                                                                                                               | 2     |      | 1            | Entrance Lobby    |                              |
| 5       R       1       3 Bed Plus (East)       2433         6       R       1       3 Bed Plus (East)       2433         7       R       1       3 Bed Plus (East)       2433                                                                                                                                                                                                                                                                                            | 3     | S    | 1            | 3 Bed Plus (West) | 2433                         |
| 6 R 1 3 Bed Plus (East) 2433 7 R 1 3 Bed Plus (East) 2433                                                                                                                                                                                                                                                                                                                                                                                                                 | 4     | S    | 1            | 3 Bed Plus (West) | 2433                         |
| 7 R 1 3 Bed Plus (East) 2433                                                                                                                                                                                                                                                                                                                                                                                                                                              | 5     | R    | 1            | 3 Bed Plus (East) | 2433                         |
|                                                                                                                                                                                                                                                                                                                                                                                                                                                                           | 6     | R    | 1            | 3 Bed Plus (East) | 2433                         |
| 8 R 1 3 Bed Plus (East) 2433                                                                                                                                                                                                                                                                                                                                                                                                                                              | 7     | R    | 1            | 3 Bed Plus (East) | 2433                         |
|                                                                                                                                                                                                                                                                                                                                                                                                                                                                           | 8     | R    | 1            | 3 Bed Plus (East) | 2433                         |