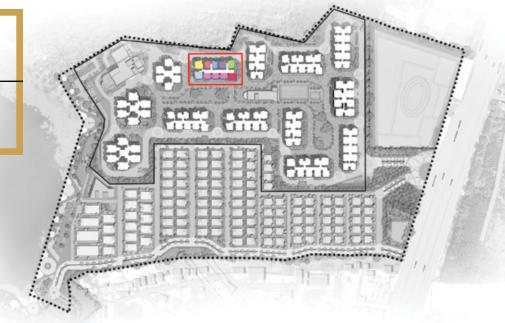

#### THE PRESTIGE CITY

# ENJOY AN UNPRECEDENTED QUALITY OF LIFE IN THE CITY'S LARGEST EVER RESIDENTIAL TOWNSHIP

The Prestige City, Hyderabad comprises 119 luxury villas and 4647 high rise apartments located in Rajendra Nagar.

# CONVENIENT, COMFORTABLE, CLASSY- As You Expect Your Home to Be

The 4647 apartments at The Prestige City, Hyderabad, represent a new scale of living in Hyderabad. Set in 13 towers that rise 42 floors high, they promise a quality of life that has no parallel in the city.