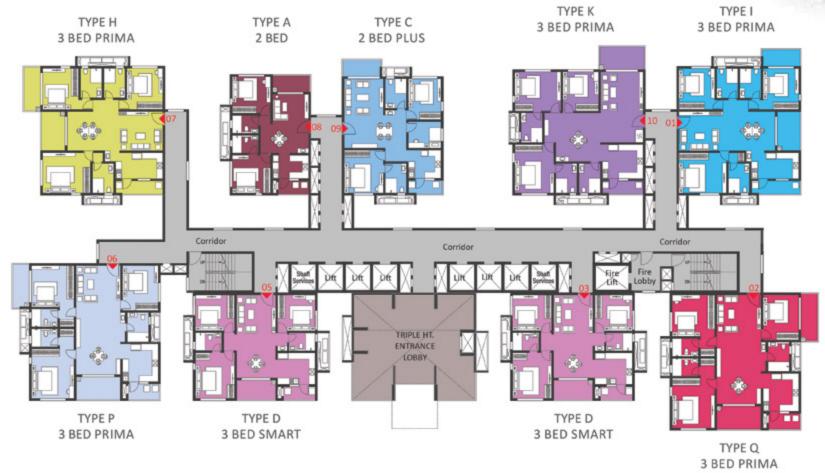

# TYPE D 3 BED SMART TYPE D 3 BED SMART TYPE Q 3 BED PRIMA

| COLOR | TYPE | UNIT<br>NOS. | NO. OF BED          | SALEABLE<br>AREA<br>(SQ.FT.) |
|-------|------|--------------|---------------------|------------------------------|
| 1     | I    | 1            | 3 Bed Prima (West)  | 2034                         |
| 2     | Q    | 1            | 3 Bed Prima (North) | 2245                         |
| 3     | D    | 1            | 3 Bed Smart (North) | 1631                         |
| 4     |      |              | Entrance Lobby      |                              |
| 5     | D    | 1            | 3 Bed Smart (North) | 1631                         |
| 6     | Р    | 1            | 3 Bed Prima (North) | 2238                         |
| 7     | Н    | 1            | 3 Bed Prima (East)  | 2049                         |
| 8     | А    | 1            | 2 Bed (East)        | 1179                         |
| 9     | С    | 1            | 2 Bed Plus (West)   | 1548                         |
| 10    | K    | 1            | 3 Bed Prima (East)  | 2136                         |
|       |      |              |                     |                              |