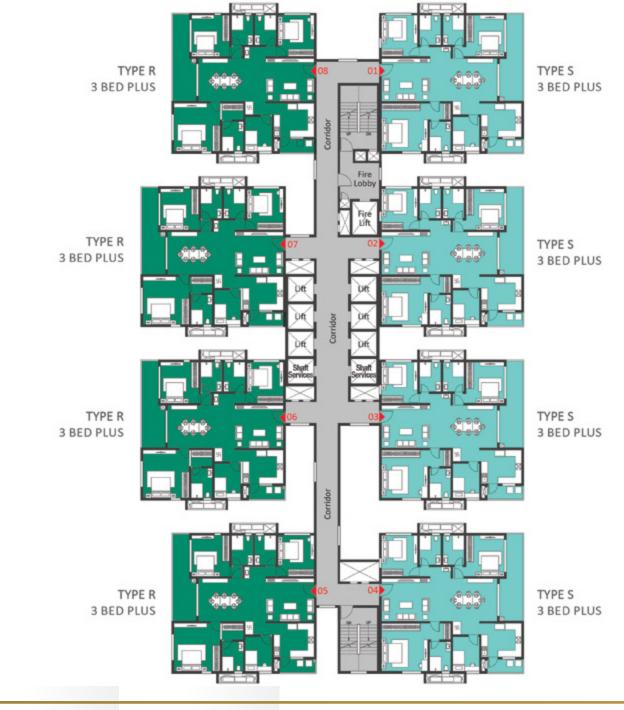

#### **GROUND FLOOR**

**KEYPLAN** 

| COLOR | TYPE | UNIT<br>NOS. | NO. OF BED         | SALEABLE<br>AREA<br>(SQ.FT.) |
|-------|------|--------------|--------------------|------------------------------|
| 1     | S    | 1            | 3 Bed Plus (West)  | 2433                         |
| 2     |      |              | Entrance Lobby     |                              |
| 3     | S    | 1            | 3 Bed Plus (West)  | 2433                         |
| 4     | S    | 1            | 3 Bed Plus (West)  | 2433                         |
| 5     | R    | 1            | 3 Bed Plus (East)  | 2433                         |
| 6     | R    | 1            | 3 Bed Plus (East)  | 2433                         |
| 7     | R    | 1            | 3 Bed Plus (East)) | 2433                         |
| 8     | R    | 1            | 3 Bed Plus (East)  | 2433                         |

#### FIRST FLOOR

KEYPLAN

| OLOR | TYPE | NOS. | NO. OF BED        | SALEABLE<br>AREA<br>(SQ.FT.) |
|------|------|------|-------------------|------------------------------|
| 1    | S    | 1    | 3 Bed Plus (West) | 2433                         |
| 2    |      |      | Entrance Lobby    |                              |
| 3    | S    | 1    | 3 Bed Plus (West) | 2433                         |
| 4    | S    | 1    | 3 Bed Plus (West) | 2433                         |
| 5    | R    | 1    | 3 Bed Plus (East) | 2433                         |
| 6    | R    | 1    | 3 Bed Plus (East) | 2433                         |
| 7    | R    | 1    | 3 Bed Plus (East) | 2433                         |
| 8    | R    | 1    | 3 Bed Plus (East) | 2433                         |
|      |      |      |                   |                              |

#### SECOND FLOOR

**KEYPLAN** 

| 1       S       1       3 Bed Plus (West)       2433         2       1       Entrance Lobby         3       S       1       3 Bed Plus (West)       2433         4       S       1       3 Bed Plus (West)       2433         5       R       1       3 Bed Plus (East)       2433         6       R       1       3 Bed Plus (East)       2433         7       R       1       3 Bed Plus (East)       2433         8       R       1       3 Bed Plus (East)       2433 | COLOR | TYPE | UNIT<br>NOS. | NO. OF BED        | SALEABLE<br>AREA<br>(SQ.FT.) |
|---------------------------------------------------------------------------------------------------------------------------------------------------------------------------------------------------------------------------------------------------------------------------------------------------------------------------------------------------------------------------------------------------------------------------------------------------------------------------|-------|------|--------------|-------------------|------------------------------|
| 3 S 1 3 Bed Plus (West) 2433 4 S 1 3 Bed Plus (West) 2433 5 R 1 3 Bed Plus (East) 2433 6 R 1 3 Bed Plus (East) 2433 7 R 1 3 Bed Plus (East) 2433                                                                                                                                                                                                                                                                                                                          | 1     | S    | 1            | 3 Bed Plus (West) | 2433                         |
| 4       S       1       3 Bed Plus (West)       2433         5       R       1       3 Bed Plus (East)       2433         6       R       1       3 Bed Plus (East)       2433         7       R       1       3 Bed Plus (East)       2433                                                                                                                                                                                                                               | 2     |      | 1            | Entrance Lobby    |                              |
| 5       R       1       3 Bed Plus (East)       2433         6       R       1       3 Bed Plus (East)       2433         7       R       1       3 Bed Plus (East)       2433                                                                                                                                                                                                                                                                                            | 3     | S    | 1            | 3 Bed Plus (West) | 2433                         |
| 6 R 1 3 Bed Plus (East) 2433 7 R 1 3 Bed Plus (East) 2433                                                                                                                                                                                                                                                                                                                                                                                                                 | 4     | S    | 1            | 3 Bed Plus (West) | 2433                         |
| 7 R 1 3 Bed Plus (East) 2433                                                                                                                                                                                                                                                                                                                                                                                                                                              | 5     | R    | 1            | 3 Bed Plus (East) | 2433                         |
|                                                                                                                                                                                                                                                                                                                                                                                                                                                                           | 6     | R    | 1            | 3 Bed Plus (East) | 2433                         |
| 8 R 1 3 Bed Plus (East) 2433                                                                                                                                                                                                                                                                                                                                                                                                                                              | 7     | R    | 1            | 3 Bed Plus (East) | 2433                         |
|                                                                                                                                                                                                                                                                                                                                                                                                                                                                           | 8     | R    | 1            | 3 Bed Plus (East) | 2433                         |

#### TYPICAL FLOOR

KEYPLAN

| OLOR | TYPE | UNIT<br>NOS. | NO. OF BED        | SALEABLE<br>AREA<br>(SQ.FT.) |
|------|------|--------------|-------------------|------------------------------|
| 1    | S    | 36           | 3 Bed Plus (West) | 2433                         |
| 2    | S    | 36           | 3 Bed Plus (West) | 2433                         |
| 3    | S    | 36           | 3 Bed Plus (West) | 2433                         |
| 4    | S    | 36           | 3 Bed Plus (West) | 2433                         |
| 5    | R    | 36           | 3 Bed Plus (East) | 2433                         |
| 6    | R    | 36           | 3 Bed Plus (East) | 2433                         |
| 7    | R    | 36           | 3 Bed Plus (East) | 2433                         |
| 8    | R    | 36           | 3 Bed Plus (East) | 2433                         |
|      |      |              | •                 |                              |

#### REFUGE FLOOR (19TH, 29TH & 39TH)

KEYPLAN

| COLOR | TYPE | UNIT<br>NOS. | NO. OF BED        | SALEABLE<br>AREA<br>(SQ.FT.) |
|-------|------|--------------|-------------------|------------------------------|
| 1     | S    | 3            | 3 Bed Plus (West) | 2433                         |
| 2     | R4   | 3            | 1 bed plus (West) | 1187                         |
| 3     | S    | 3            | 3 Bed Plus (West) | 2433                         |
| 4     | S    | 3            | 3 Bed Plus (West) | 2433                         |
| 5     | R    | 3            | 3 Bed Plus (East) | 2433                         |
| 6     | R    | 3            | 3 Bed Plus (East) | 2433                         |
| 7     | R    | 3            | 3 Bed Plus (East) | 2433                         |
| 8     | R    | 3            | 3 Bed Plus (East) | 2433                         |