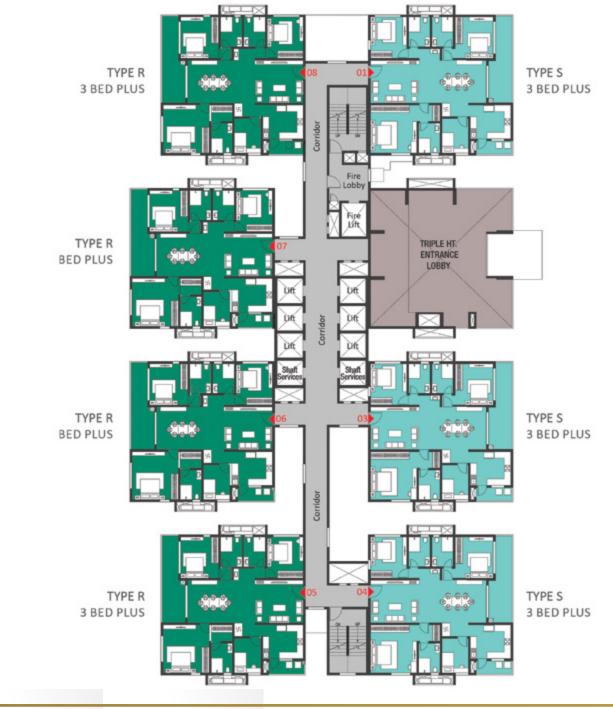

#### **GROUND FLOOR**

**KEYPLAN** 

| COLOR | TYPE | UNIT<br>NOS. | NO. OF BED         | SALEABLE<br>AREA<br>(SQ.FT.) |
|-------|------|--------------|--------------------|------------------------------|
| 1     | S    | 1            | 3 Bed Plus (West)  | 2433                         |
| 2     |      |              | Entrance Lobby     |                              |
| 3     | S    | 1            | 3 Bed Plus (West)  | 2433                         |
| 4     | S    | 1            | 3 Bed Plus (West)  | 2433                         |
| 5     | R    | 1            | 3 Bed Plus (East)  | 2433                         |
| 6     | R    | 1            | 3 Bed Plus (East)  | 2433                         |
| 7     | R    | 1            | 3 Bed Plus (East)) | 2433                         |
| 8     | R    | 1            | 3 Bed Plus (East)  | 2433                         |

#### FIRST FLOOR

KEYPLAN

| OLOR | TYPE | NOS. | NO. OF BED        | SALEABLE<br>AREA<br>(SQ.FT.) |
|------|------|------|-------------------|------------------------------|
| 1    | S    | 1    | 3 Bed Plus (West) | 2433                         |
| 2    |      |      | Entrance Lobby    |                              |
| 3    | S    | 1    | 3 Bed Plus (West) | 2433                         |
| 4    | S    | 1    | 3 Bed Plus (West) | 2433                         |
| 5    | R    | 1    | 3 Bed Plus (East) | 2433                         |
| 6    | R    | 1    | 3 Bed Plus (East) | 2433                         |
| 7    | R    | 1    | 3 Bed Plus (East) | 2433                         |
| 8    | R    | 1    | 3 Bed Plus (East) | 2433                         |
|      |      |      |                   |                              |

#### SECOND FLOOR

**KEYPLAN** 

| 1       S       1       3 Bed Plus (West)       2433         2       1       Entrance Lobby         3       S       1       3 Bed Plus (West)       2433         4       S       1       3 Bed Plus (West)       2433         5       R       1       3 Bed Plus (East)       2433         6       R       1       3 Bed Plus (East)       2433         7       R       1       3 Bed Plus (East)       2433         8       R       1       3 Bed Plus (East)       2433 | COLOR | TYPE | UNIT<br>NOS. | NO. OF BED        | SALEABLE<br>AREA<br>(SQ.FT.) |
|---------------------------------------------------------------------------------------------------------------------------------------------------------------------------------------------------------------------------------------------------------------------------------------------------------------------------------------------------------------------------------------------------------------------------------------------------------------------------|-------|------|--------------|-------------------|------------------------------|
| 3 S 1 3 Bed Plus (West) 2433 4 S 1 3 Bed Plus (West) 2433 5 R 1 3 Bed Plus (East) 2433 6 R 1 3 Bed Plus (East) 2433 7 R 1 3 Bed Plus (East) 2433                                                                                                                                                                                                                                                                                                                          | 1     | S    | 1            | 3 Bed Plus (West) | 2433                         |
| 4       S       1       3 Bed Plus (West)       2433         5       R       1       3 Bed Plus (East)       2433         6       R       1       3 Bed Plus (East)       2433         7       R       1       3 Bed Plus (East)       2433                                                                                                                                                                                                                               | 2     |      | 1            | Entrance Lobby    |                              |
| 5       R       1       3 Bed Plus (East)       2433         6       R       1       3 Bed Plus (East)       2433         7       R       1       3 Bed Plus (East)       2433                                                                                                                                                                                                                                                                                            | 3     | S    | 1            | 3 Bed Plus (West) | 2433                         |
| 6 R 1 3 Bed Plus (East) 2433 7 R 1 3 Bed Plus (East) 2433                                                                                                                                                                                                                                                                                                                                                                                                                 | 4     | S    | 1            | 3 Bed Plus (West) | 2433                         |
| 7 R 1 3 Bed Plus (East) 2433                                                                                                                                                                                                                                                                                                                                                                                                                                              | 5     | R    | 1            | 3 Bed Plus (East) | 2433                         |
|                                                                                                                                                                                                                                                                                                                                                                                                                                                                           | 6     | R    | 1            | 3 Bed Plus (East) | 2433                         |
| 8 R 1 3 Bed Plus (East) 2433                                                                                                                                                                                                                                                                                                                                                                                                                                              | 7     | R    | 1            | 3 Bed Plus (East) | 2433                         |
|                                                                                                                                                                                                                                                                                                                                                                                                                                                                           | 8     | R    | 1            | 3 Bed Plus (East) | 2433                         |

#### TYPICAL FLOOR

KEYPLAN

| OLOR | TYPE | UNIT<br>NOS. | NO. OF BED        | SALEABLE<br>AREA<br>(SQ.FT.) |
|------|------|--------------|-------------------|------------------------------|
| 1    | S    | 36           | 3 Bed Plus (West) | 2433                         |
| 2    | S    | 36           | 3 Bed Plus (West) | 2433                         |
| 3    | S    | 36           | 3 Bed Plus (West) | 2433                         |
| 4    | S    | 36           | 3 Bed Plus (West) | 2433                         |
| 5    | R    | 36           | 3 Bed Plus (East) | 2433                         |
| 6    | R    | 36           | 3 Bed Plus (East) | 2433                         |
| 7    | R    | 36           | 3 Bed Plus (East) | 2433                         |
| 8    | R    | 36           | 3 Bed Plus (East) | 2433                         |
|      |      |              | •                 |                              |

#### REFUGE FLOOR (19TH, 29TH & 39TH)

KEYPLAN

| COLOR | TYPE | UNIT<br>NOS. | NO. OF BED        | SALEABLE<br>AREA<br>(SQ.FT.) |
|-------|------|--------------|-------------------|------------------------------|
| 1     | S    | 3            | 3 Bed Plus (West) | 2433                         |
| 2     | R4   | 3            | 1 bed plus (West) | 1187                         |
| 3     | S    | 3            | 3 Bed Plus (West) | 2433                         |
| 4     | S    | 3            | 3 Bed Plus (West) | 2433                         |
| 5     | R    | 3            | 3 Bed Plus (East) | 2433                         |
| 6     | R    | 3            | 3 Bed Plus (East) | 2433                         |
| 7     | R    | 3            | 3 Bed Plus (East) | 2433                         |
| 8     | R    | 3            | 3 Bed Plus (East) | 2433                         |