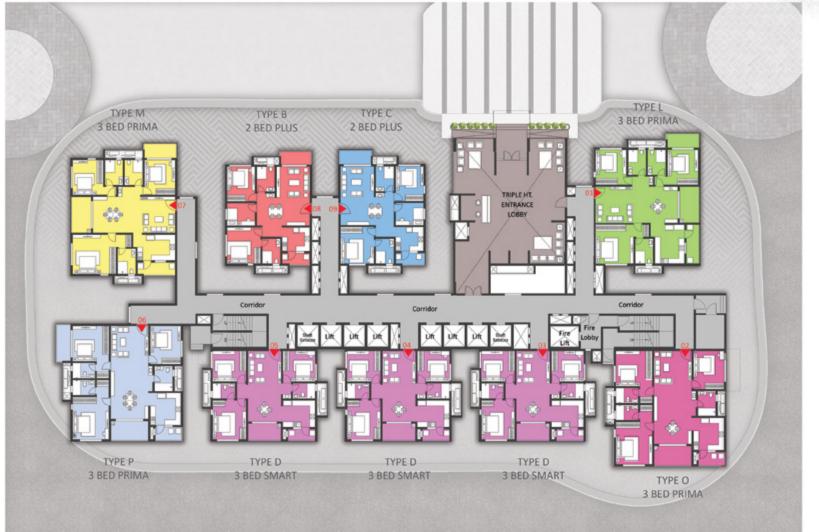

#### **GROUND FLOOR**

#### **KEYPLAN**

| COLOR | TYPE | UNIT<br>NOS. | NO. OF BED          | SALEABLE<br>AREA |
|-------|------|--------------|---------------------|------------------|
|       |      | 1403.        |                     | (SQ.FT.)         |
| 1     | S    | 1            | 3 Bed Plus (West)   | 2433             |
| 2     | G    | 1            | 3 Bed Prima (North) | 1898             |
| 3     | G    | 1            | 3 Bed Prima (North) | 1898             |
| 4     |      |              | Entrance Lobby      |                  |
| 5     | G    | 1            | 3 Bed Prima (North) | 1898             |
| 6     | R    | 1            | 3 Bed Plus (East)   | 2433             |
| 7     | R    | 1            | 3 Bed Plus (East)   | 2433             |
| 8     | А    | 1            | 2 Bed (East)        | 1179             |
| 9     | С    | 1            | 2 Bed Plus (West)   | 1548             |
| 10    | В    | 1            | 2 Bed Plus (East)   | 1534             |

#### TOWER - 04

#### FIRST FLOOR

KEYPLAN

| TYPE R     | TYPE A         | TYPE C                    | TYPE B                               | TYPE S 3 BED PLUS |
|------------|----------------|---------------------------|--------------------------------------|-------------------|
| 3 BED PLUS | 2 BED          | 2 BED PLUS                | 2 BED PLUS                           |                   |
|            | O8 09          |                           |                                      | Corridor          |
|            | OS Speriose De | TRIPLE HT. ENTRANCE LOBBY | Dift Dift Sparing   03 Fire Fire Lob |                   |
| TYPE R     | TYPE G         |                           | TYPE G                               | TYPE G            |
| 3 BED PLUS | 3 BED PRIMA    |                           | 3 BED PRIMA                          | 3 BED PRIMA       |

| COLOR | TYPE | UNIT<br>NOS. | NO. OF BED          | SALEABLE<br>AREA<br>(SQ.FT.) |
|-------|------|--------------|---------------------|------------------------------|
| 1     | S    | 1            | 3 Bed Plus (West)   | 2433                         |
| 2     | G    | 1            | 3 Bed Prima (North) | 1898                         |
| 3     | G    | 1            | 3 Bed Prima (North) | 1898                         |
| 4     |      |              | Entrance Lobby      |                              |
| 5     | G    | 1            | 3 Bed Prima (North) | 1898                         |
| 6     | R    | 1            | 3 Bed Plus (East)   | 2433                         |
| 7     | R    | 1            | 3 Bed Plus (East)   | 2433                         |
| 8     | А    | 1            | 2 Bed (East)        | 1179                         |
| 9     | С    | 1            | 2 Bed Plus (West)   | 1548                         |
| 10    | В    | 1            | 2 Bed Plus (East)   | 1534                         |