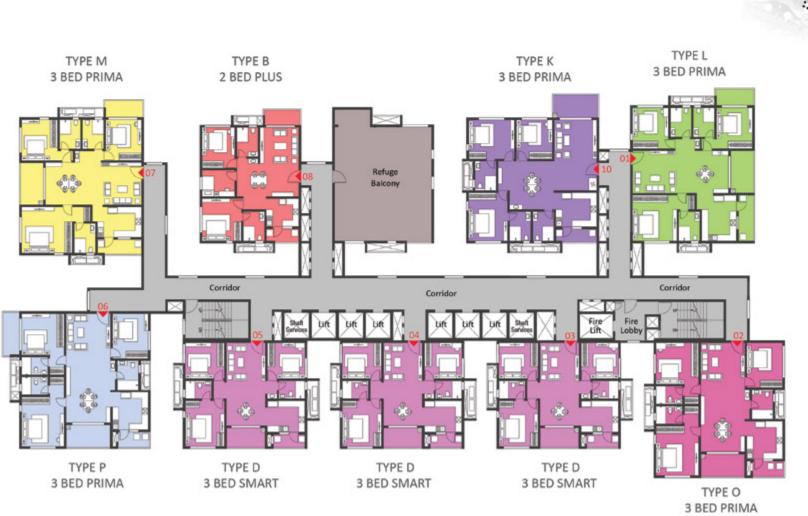

#### REFUGE FLOOR (19TH, 29TH & 39TH)

KEYPLAN

| COLOR         TYPE NOS.         UNIT NOS.         NO. OF BED AREA (SQ.FT.)           1         I         3         3 Bed Prima (West)         2034           2         Refuge Balcony           3         E         3         3 Bed Smart (West)         1687           4         E         3         3 Bed Smart (West)         2047           5         J         3         3 Bed Prima (East)         2049           6         H         3         3 Bed Prima (East)         2049           7         H         3         3 Bed Prima (East)         2049           8         H         3         3 Bed Prima (East)         2049           9         H         3         3 Bed Prima (East)         2049           10         H         3         3 Bed Prima (East)         2049 |       |      |   |                    |      |
|----------------------------------------------------------------------------------------------------------------------------------------------------------------------------------------------------------------------------------------------------------------------------------------------------------------------------------------------------------------------------------------------------------------------------------------------------------------------------------------------------------------------------------------------------------------------------------------------------------------------------------------------------------------------------------------------------------------------------------------------------------------------------------------|-------|------|---|--------------------|------|
| 2 Refuge Balcony  3 E 3 3 Bed Smart (West) 1687  4 E 3 3 Bed Smart (West) 1687  5 J 3 3 Bed Prima (West) 2047  6 H 3 3 Bed Prima (East) 2049  7 H 3 3 Bed Prima (East) 2049  8 H 3 3 Bed Prima (East) 2049  9 H 3 3 Bed Prima (East) 2049                                                                                                                                                                                                                                                                                                                                                                                                                                                                                                                                              | COLOR | TYPE |   | NO. OF BED         | AREA |
| 3       E       3       3 Bed Smart (West)       1687         4       E       3       3 Bed Smart (West)       1687         5       J       3       3 Bed Prima (West)       2047         6       H       3       3 Bed Prima (East)       2049         7       H       3       3 Bed Prima (East)       2049         8       H       3       3 Bed Prima (East)       2049         9       H       3       3 Bed Prima (East)       2049                                                                                                                                                                                                                                                                                                                                              | 1     | -    | 3 | 3 Bed Prima (West) | 2034 |
| 4       E       3       3 Bed Smart (West)       1687         5       J       3       3 Bed Prima (West)       2047         6       H       3       3 Bed Prima (East)       2049         7       H       3       3 Bed Prima (East)       2049         8       H       3       3 Bed Prima (East)       2049         9       H       3       3 Bed Prima (East)       2049                                                                                                                                                                                                                                                                                                                                                                                                            | 2     |      |   | Refuge Balcony     |      |
| 5       J       3       3 Bed Prima (West)       2047         6       H       3       3 Bed Prima (East)       2049         7       H       3       3 Bed Prima (East)       2049         8       H       3       3 Bed Prima (East)       2049         9       H       3       3 Bed Prima (East)       2049                                                                                                                                                                                                                                                                                                                                                                                                                                                                          | 3     | Е    | 3 | 3 Bed Smart (West) | 1687 |
| 6 H 3 3 Bed Prima (East) 2049 7 H 3 3 Bed Prima (East) 2049 8 H 3 3 Bed Prima (East) 2049 9 H 3 3 Bed Prima (East) 2049                                                                                                                                                                                                                                                                                                                                                                                                                                                                                                                                                                                                                                                                | 4     | Е    | 3 | 3 Bed Smart (West) | 1687 |
| 7       H       3       3 Bed Prima (East)       2049         8       H       3       3 Bed Prima (East)       2049         9       H       3       3 Bed Prima (East)       2049                                                                                                                                                                                                                                                                                                                                                                                                                                                                                                                                                                                                      | 5     | J    | 3 | 3 Bed Prima (West) | 2047 |
| 8       H       3       3 Bed Prima (East)       2049         9       H       3       3 Bed Prima (East)       2049                                                                                                                                                                                                                                                                                                                                                                                                                                                                                                                                                                                                                                                                    | 6     | Ι    | 3 | 3 Bed Prima (East) | 2049 |
| 9 H 3 3 Bed Prima (East) 2049                                                                                                                                                                                                                                                                                                                                                                                                                                                                                                                                                                                                                                                                                                                                                          | 7     | Ι    | 3 | 3 Bed Prima (East) | 2049 |
| ` '                                                                                                                                                                                                                                                                                                                                                                                                                                                                                                                                                                                                                                                                                                                                                                                    | 8     | Η    | 3 | 3 Bed Prima (East) | 2049 |
| 10 H 3 3 Bed Prima (East) 2049                                                                                                                                                                                                                                                                                                                                                                                                                                                                                                                                                                                                                                                                                                                                                         | 9     | Н    | 3 | 3 Bed Prima (East) | 2049 |
|                                                                                                                                                                                                                                                                                                                                                                                                                                                                                                                                                                                                                                                                                                                                                                                        | 10    | Н    | 3 | 3 Bed Prima (East) | 2049 |