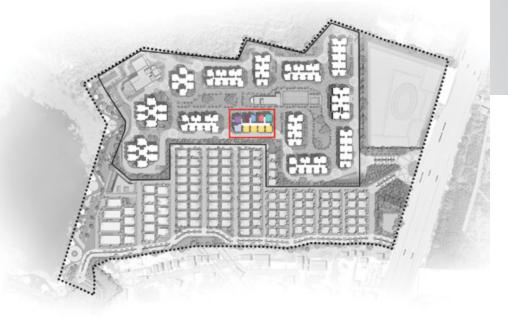

#### THE PRESTIGE CITY

# ENJOY AN UNPRECEDENTED QUALITY OF LIFE IN THE CITY'S LARGEST EVER RESIDENTIAL TOWNSHIP

The Prestige City, Hyderabad comprises 119 luxury villas and 4647 high rise apartments located in Rajendra Nagar.