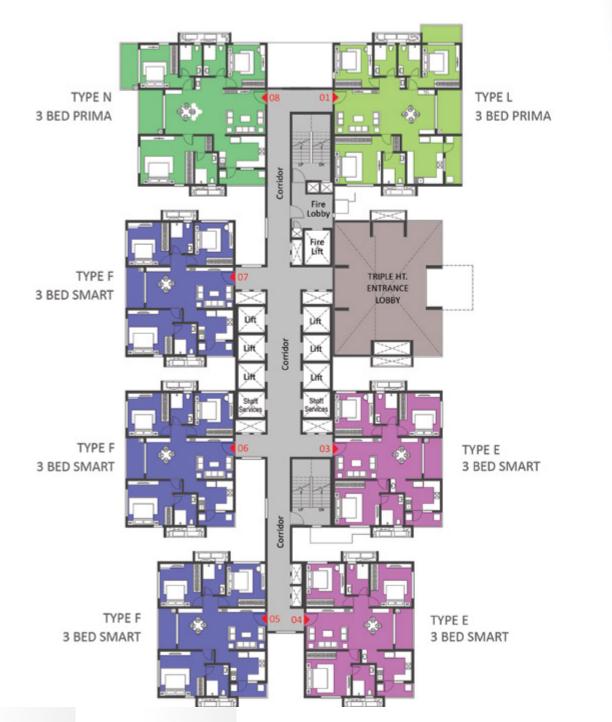

#### **GROUND FLOOR**

KEYPLAN

| COLOR | TYPE | UNIT<br>NOS. | NO. OF BED         | SALEABLE<br>AREA<br>(SQ.FT.) |
|-------|------|--------------|--------------------|------------------------------|
| 1     | E    | 1            | 3 Bed Smart (West) | 1687                         |
| 2     |      |              | Entrance Lobby     |                              |
| 3     | Е    | 1            | 3 Bed Smart (West) | 1687                         |
| 4     | Е    | 1            | 3 Bed Smart (West) | 1687                         |
| 5     | Е    | 1            | 3 Bed Smart (West) | 1687                         |
| 6     | F    | 1            | 3 Bed Smart (East) | 1687                         |
| 7     | F    | 1            | 3 Bed Smart (East) | 1687                         |
| 8     | F    | 1            | 3 Bed Smart (East) | 1687                         |
| 9     | F    | 1            | 3 Bed Smart (East) | 1687                         |
| 10    | F    | 1            | 3 Bed Smart (East) | 1687                         |

#### FIRST FLOOR

KEYPLAN

| COLOR | TYPE | UNIT<br>NOS. | NO. OF BED         | SALEABLE<br>AREA<br>(SQ.FT.) |
|-------|------|--------------|--------------------|------------------------------|
| 1     | E    | 1            | 3 Bed Smart (West) | 1687                         |
| 2     |      |              | Entrance Lobby     |                              |
| 3     | Е    | 1            | 3 Bed Smart (West) | 1687                         |
| 4     | Е    | 1            | 3 Bed Smart (West) | 1687                         |
| 5     | Е    | 1            | 3 Bed Smart (West) | 1687                         |
| 6     | F    | 1            | 3 Bed Smart (East) | 1687                         |
| 7     | F    | 1            | 3 Bed Smart (East) | 1687                         |
| 8     | F    | 1            | 3 Bed Smart (East) | 1687                         |
| 9     | F    | 1            | 3 Bed Smart (East) | 1687                         |
| 10    | F    | 1            | 3 Bed Smart (East) | 1687                         |

#### TOWER - 03

#### SECOND FLOOR

KEYPLAN

| COLOR | TYPE | UNIT<br>NOS. | NO. OF BED         | SALEABLE<br>AREA<br>(SQ.FT.) |
|-------|------|--------------|--------------------|------------------------------|
| 1     | Е    | 1            | 3 Bed Smart (West) | 1687                         |
| 2     |      |              | Entrance Lobby     |                              |
| 3     | Е    | 1            | 3 Bed Smart (West) | 1687                         |
| 4     | Е    | 1            | 3 Bed Smart (West) | 1687                         |
| 5     | Е    | 1            | 3 Bed Smart (West) | 1687                         |
| 6     | F    | 1            | 3 Bed Smart (East) | 1687                         |
| 7     | F    | 1            | 3 Bed Smart (East) | 1687                         |
| 8     | F    | 1            | 3 Bed Smart (East) | 1687                         |
| 9     | F    | 1            | 3 Bed Smart (East) | 1687                         |
| 10    | F    | 1            | 3 Bed Smart (East) | 1687                         |

#### TYPICAL FLOOR

KEYPLAN

| 1       E       36       3 Bed Smart (West)       1687         2       E       36       3 Bed Smart (West)       1687         3       E       36       3 Bed Smart (West)       1687         4       E       36       3 Bed Smart (West)       1687         5       E       36       3 Bed Smart (East)       1687         6       F       36       3 Bed Smart (East)       1687         7       F       36       3 Bed Smart (East)       1687         8       F       36       3 Bed Smart (East)       1687         9       F       36       3 Bed Smart (East)       1687         10       F       36       3 Bed Smart (East)       1687 | COLOR | TYPE | UNIT<br>NOS. | NO. OF BED         | SALEABLE<br>AREA<br>(SQ.FT.) |
|------------------------------------------------------------------------------------------------------------------------------------------------------------------------------------------------------------------------------------------------------------------------------------------------------------------------------------------------------------------------------------------------------------------------------------------------------------------------------------------------------------------------------------------------------------------------------------------------------------------------------------------------|-------|------|--------------|--------------------|------------------------------|
| 3       E       36       3 Bed Smart (West)       1687         4       E       36       3 Bed Smart (West)       1687         5       E       36       3 Bed Smart (West)       1687         6       F       36       3 Bed Smart (East)       1687         7       F       36       3 Bed Smart (East)       1687         8       F       36       3 Bed Smart (East)       1687         9       F       36       3 Bed Smart (East)       1687                                                                                                                                                                                               | 1     | Е    | 36           | 3 Bed Smart (West) | 1687                         |
| 4       E       36       3 Bed Smart (West)       1687         5       E       36       3 Bed Smart (West)       1687         6       F       36       3 Bed Smart (East)       1687         7       F       36       3 Bed Smart (East)       1687         8       F       36       3 Bed Smart (East)       1687         9       F       36       3 Bed Smart (East)       1687                                                                                                                                                                                                                                                              | 2     | Е    | 36           | 3 Bed Smart (West) | 1687                         |
| 5       E       36       3 Bed Smart (West)       1687         6       F       36       3 Bed Smart (East)       1687         7       F       36       3 Bed Smart (East)       1687         8       F       36       3 Bed Smart (East)       1687         9       F       36       3 Bed Smart (East)       1687                                                                                                                                                                                                                                                                                                                             | 3     | Е    | 36           | 3 Bed Smart (West) | 1687                         |
| 6 F 36 3 Bed Smart (East) 1687  7 F 36 3 Bed Smart (East) 1687  8 F 36 3 Bed Smart (East) 1687  9 F 36 3 Bed Smart (East) 1687                                                                                                                                                                                                                                                                                                                                                                                                                                                                                                                 | 4     | Е    | 36           | 3 Bed Smart (West) | 1687                         |
| 7         F         36         3 Bed Smart (East)         1687           8         F         36         3 Bed Smart (East)         1687           9         F         36         3 Bed Smart (East)         1687                                                                                                                                                                                                                                                                                                                                                                                                                               | 5     | Е    | 36           | 3 Bed Smart (West) | 1687                         |
| 8         F         36         3 Bed Smart (East)         1687           9         F         36         3 Bed Smart (East)         1687                                                                                                                                                                                                                                                                                                                                                                                                                                                                                                        | 6     | F    | 36           | 3 Bed Smart (East) | 1687                         |
| 9 F 36 3 Bed Smart (East) 1687                                                                                                                                                                                                                                                                                                                                                                                                                                                                                                                                                                                                                 | 7     | F    | 36           | 3 Bed Smart (East) | 1687                         |
|                                                                                                                                                                                                                                                                                                                                                                                                                                                                                                                                                                                                                                                | 8     | F    | 36           | 3 Bed Smart (East) | 1687                         |
| 10 F 36 3 Bed Smart (East) 1687                                                                                                                                                                                                                                                                                                                                                                                                                                                                                                                                                                                                                | 9     | F    | 36           | 3 Bed Smart (East) | 1687                         |
|                                                                                                                                                                                                                                                                                                                                                                                                                                                                                                                                                                                                                                                | 10    | F    | 36           | 3 Bed Smart (East) | 1687                         |

#### REFUGE FLOOR (19TH, 29TH & 39TH)

KEYPLAN

| COLOR | TYPE | UNIT<br>NOS. | NO. OF BED         | SALEABLE<br>AREA<br>(SQ.FT.) |
|-------|------|--------------|--------------------|------------------------------|
| 1     | Е    | 3            | 3 Bed Smart (West) | 1687                         |
| 2     | R1   | 3            | 1 Bed (West)       | 754                          |
| 3     | Е    | 3            | 3 Bed Smart (West) | 1687                         |
| 4     | Е    | 3            | 3 Bed Smart (West) | 1687                         |
| 5     | Е    | 3            | 3 Bed Smart (West) | 1687                         |
| 6     | F    | 3            | 3 Bed Smart (East) | 1687                         |
| 7     | F    | 3            | 3 Bed Smart (East) | 1687                         |
| 8     | F    | 3            | 3 Bed Smart (East) | 1687                         |
| 9     | F    | 3            | 3 Bed Smart (East) | 1687                         |
| 10    | F    | 3            | 3 Bed Smart (East) | 1687                         |