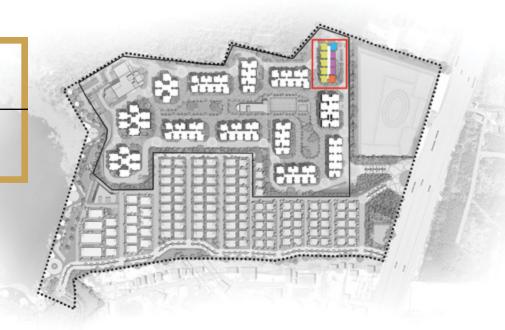

# CONVENIENT, COMFORTABLE, CLASSY- As You Expect Your Home to Be

The 4647 apartments at The Prestige City, Hyderabad, represent a new scale of living in Hyderabad. Set in 13 towers that rise 42 floors high, they promise a quality of life that has no parallel in the city.