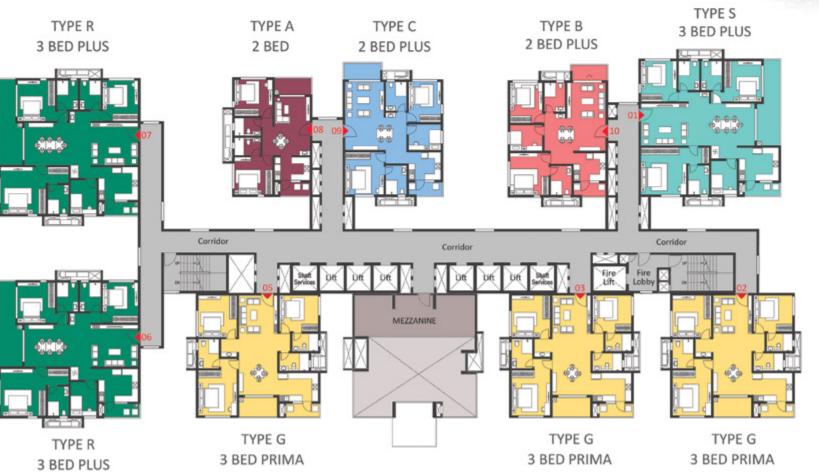

#### **GROUND FLOOR**

#### **KEYPLAN**

| COLOR | TYPE | UNIT<br>NOS. | NO. OF BED          | SALEABLE<br>AREA |
|-------|------|--------------|---------------------|------------------|
|       |      | 1403.        |                     | (SQ.FT.)         |
| 1     | S    | 1            | 3 Bed Plus (West)   | 2433             |
| 2     | G    | 1            | 3 Bed Prima (North) | 1898             |
| 3     | G    | 1            | 3 Bed Prima (North) | 1898             |
| 4     |      |              | Entrance Lobby      |                  |
| 5     | G    | 1            | 3 Bed Prima (North) | 1898             |
| 6     | R    | 1            | 3 Bed Plus (East)   | 2433             |
| 7     | R    | 1            | 3 Bed Plus (East)   | 2433             |
| 8     | А    | 1            | 2 Bed (East)        | 1179             |
| 9     | С    | 1            | 2 Bed Plus (West)   | 1548             |
| 10    | В    | 1            | 2 Bed Plus (East)   | 1534             |

#### TOWER - 04

#### FIRST FLOOR

KEYPLAN

| TYPE R     | TYPE A         | TYPE C                    | TYPE B                               | TYPE S 3 BED PLUS |
|------------|----------------|---------------------------|--------------------------------------|-------------------|
| 3 BED PLUS | 2 BED          | 2 BED PLUS                | 2 BED PLUS                           |                   |
|            | O8 09          |                           |                                      | Corridor          |
|            | OS Speriose De | TRIPLE HT. ENTRANCE LOBBY | Dift Dift Sparing   03 Fire Fire Lob |                   |
| TYPE R     | TYPE G         |                           | TYPE G                               | TYPE G            |
| 3 BED PLUS | 3 BED PRIMA    |                           | 3 BED PRIMA                          | 3 BED PRIMA       |

| COLOR | TYPE | UNIT<br>NOS. | NO. OF BED          | SALEABLE<br>AREA<br>(SQ.FT.) |
|-------|------|--------------|---------------------|------------------------------|
| 1     | S    | 1            | 3 Bed Plus (West)   | 2433                         |
| 2     | G    | 1            | 3 Bed Prima (North) | 1898                         |
| 3     | G    | 1            | 3 Bed Prima (North) | 1898                         |
| 4     |      |              | Entrance Lobby      |                              |
| 5     | G    | 1            | 3 Bed Prima (North) | 1898                         |
| 6     | R    | 1            | 3 Bed Plus (East)   | 2433                         |
| 7     | R    | 1            | 3 Bed Plus (East)   | 2433                         |
| 8     | А    | 1            | 2 Bed (East)        | 1179                         |
| 9     | С    | 1            | 2 Bed Plus (West)   | 1548                         |
| 10    | В    | 1            | 2 Bed Plus (East)   | 1534                         |