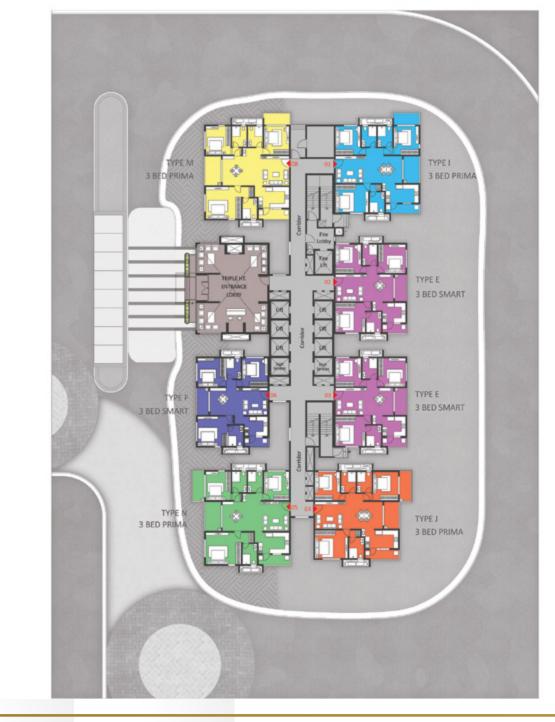

#### **GROUND FLOOR**

KEYPLAN

| COLOR | TYPE | UNIT<br>NOS. | NO. OF BED         | SALEABLE<br>AREA<br>(SQ.FT.) |
|-------|------|--------------|--------------------|------------------------------|
| 1     | I    | 1            | 3 Bed Prima (West) | 2034                         |
| 2     | Е    | 1            | 3 Bed Smart (West) | 1687                         |
| 3     | Е    | 1            | 3 Bed Smart (West) | 1687                         |
| 4     | J    | 1            | 3 Bed Prima (West) | 2047                         |
| 5     | Ν    | 1            | 3 Bed Prima (East) | 2181                         |
| 6     | F    | 1            | 3 Bed Smart (East) | 1687                         |
| 7     |      |              | Entrance Lobby     |                              |
| 8     | М    | 1            | 3 Bed Prima (East) | 2169                         |
|       |      |              | ·                  |                              |

#### FIRST FLOOR

KEYPLAN

| COLOR | TYPE | UNIT<br>NOS. | NO. OF BED         | SALEABLE<br>AREA<br>(SQ.FT.) |
|-------|------|--------------|--------------------|------------------------------|
| 1     | I    | 1            | 3 Bed Prima (West) | 2034                         |
| 2     | Е    | 1            | 3 Bed Smart (West) | 1687                         |
| 3     | Е    | 1            | 3 Bed Smart (West) | 1687                         |
| 4     | J    | 1            | 3 Bed Prima (West) | 2047                         |
| 5     | Ν    | 1            | 3 Bed Prima (East) | 2181                         |
| 6     | F    | 1            | 3 Bed Smart (East) | 1687                         |
| 7     |      |              | Entrance Lobby     |                              |
| 8     | М    | 1            | 3 Bed Prima (East) | 2169                         |
|       |      |              |                    |                              |

#### SECOND FLOOR

KEYPLAN

| OLOR | TYPE | NOS. | NO. OF BED         | SALEABLE<br>AREA<br>(SQ.FT.) |
|------|------|------|--------------------|------------------------------|
| 1    | Ī    | 1    | 3 Bed Prima (West) | 2034                         |
| 2    | Е    | 1    | 3 Bed Smart (West) | 1687                         |
| 3    | Е    | 1    | 3 Bed Smart (West) | 1687                         |
| 4    | J    | 1    | 3 Bed Prima (West) | 2047                         |
| 5    | Ν    | 1    | 3 Bed Prima (East) | 2181                         |
| 6    | F    | 1    | 3 Bed Smart (East) | 1687                         |
| 7    |      |      | Entrance Lobby     |                              |
| 8    | М    | 1    | 3 Bed Prima (East) | 2169                         |
|      |      |      |                    |                              |

#### TYPICAL FLOOR

KEYPLAN

| COLOR | TYPE | UNIT<br>NOS. | NO. OF BED         | SALEABLE<br>AREA<br>(SQ.FT.) |
|-------|------|--------------|--------------------|------------------------------|
| 1     | I    | 36           | 3 Bed Prima (West) | 2034                         |
| 2     | Е    | 36           | 3 Bed Smart (West) | 1687                         |
| 3     | Е    | 36           | 3 Bed Smart (West) | 1687                         |
| 4     | J    | 36           | 3 Bed Prima (West) | 2047                         |
| 5     | Ν    | 36           | 3 Bed Prima (East) | 2181                         |
| 6     | F    | 36           | 3 Bed Smart (East) | 1687                         |
| 7     | F    | 36           | 3 Bed Smart (East) | 1687                         |
| 8     | М    | 36           | 3 Bed Prima (East) | 2169                         |