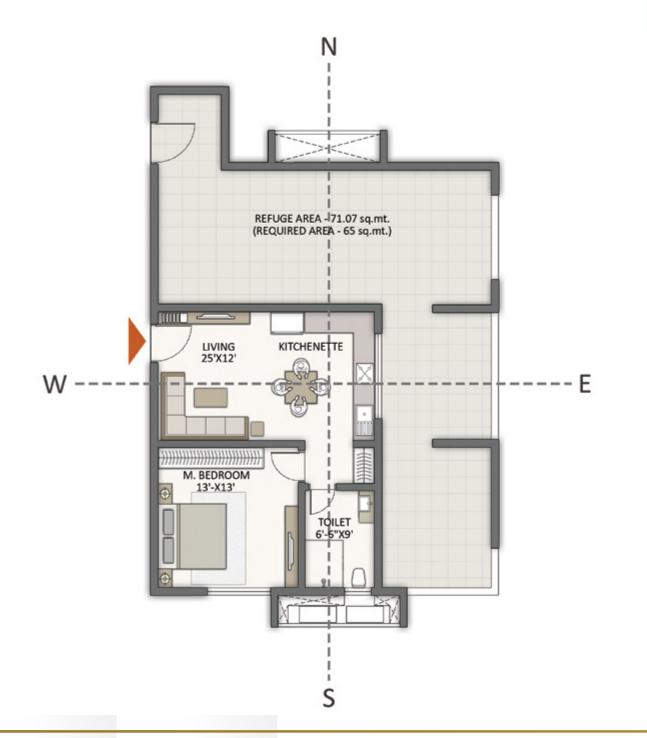

#### REFUGE FLOOR (19TH, 29TH & 39TH)

KEYPLAN

| COLOR         TYPE NOS.         UNIT NOS.         NO. OF BED AREA (SQ.FT.)           1         I         3         3 Bed Prima (West)         2034           2         Refuge Balcony           3         E         3         3 Bed Smart (West)         1687           4         E         3         3 Bed Smart (West)         2047           5         J         3         3 Bed Prima (East)         2049           6         H         3         3 Bed Prima (East)         2049           7         H         3         3 Bed Prima (East)         2049           8         H         3         3 Bed Prima (East)         2049           9         H         3         3 Bed Prima (East)         2049           10         H         3         3 Bed Prima (East)         2049 |       |      |   |                    |      |
|----------------------------------------------------------------------------------------------------------------------------------------------------------------------------------------------------------------------------------------------------------------------------------------------------------------------------------------------------------------------------------------------------------------------------------------------------------------------------------------------------------------------------------------------------------------------------------------------------------------------------------------------------------------------------------------------------------------------------------------------------------------------------------------|-------|------|---|--------------------|------|
| 2 Refuge Balcony  3 E 3 3 Bed Smart (West) 1687  4 E 3 3 Bed Smart (West) 1687  5 J 3 3 Bed Prima (West) 2047  6 H 3 3 Bed Prima (East) 2049  7 H 3 3 Bed Prima (East) 2049  8 H 3 3 Bed Prima (East) 2049  9 H 3 3 Bed Prima (East) 2049                                                                                                                                                                                                                                                                                                                                                                                                                                                                                                                                              | COLOR | TYPE |   | NO. OF BED         | AREA |
| 3       E       3       3 Bed Smart (West)       1687         4       E       3       3 Bed Smart (West)       1687         5       J       3       3 Bed Prima (West)       2047         6       H       3       3 Bed Prima (East)       2049         7       H       3       3 Bed Prima (East)       2049         8       H       3       3 Bed Prima (East)       2049         9       H       3       3 Bed Prima (East)       2049                                                                                                                                                                                                                                                                                                                                              | 1     | -    | 3 | 3 Bed Prima (West) | 2034 |
| 4       E       3       3 Bed Smart (West)       1687         5       J       3       3 Bed Prima (West)       2047         6       H       3       3 Bed Prima (East)       2049         7       H       3       3 Bed Prima (East)       2049         8       H       3       3 Bed Prima (East)       2049         9       H       3       3 Bed Prima (East)       2049                                                                                                                                                                                                                                                                                                                                                                                                            | 2     |      |   | Refuge Balcony     |      |
| 5       J       3       3 Bed Prima (West)       2047         6       H       3       3 Bed Prima (East)       2049         7       H       3       3 Bed Prima (East)       2049         8       H       3       3 Bed Prima (East)       2049         9       H       3       3 Bed Prima (East)       2049                                                                                                                                                                                                                                                                                                                                                                                                                                                                          | 3     | Е    | 3 | 3 Bed Smart (West) | 1687 |
| 6 H 3 3 Bed Prima (East) 2049 7 H 3 3 Bed Prima (East) 2049 8 H 3 3 Bed Prima (East) 2049 9 H 3 3 Bed Prima (East) 2049                                                                                                                                                                                                                                                                                                                                                                                                                                                                                                                                                                                                                                                                | 4     | Е    | 3 | 3 Bed Smart (West) | 1687 |
| 7       H       3       3 Bed Prima (East)       2049         8       H       3       3 Bed Prima (East)       2049         9       H       3       3 Bed Prima (East)       2049                                                                                                                                                                                                                                                                                                                                                                                                                                                                                                                                                                                                      | 5     | J    | 3 | 3 Bed Prima (West) | 2047 |
| 8       H       3       3 Bed Prima (East)       2049         9       H       3       3 Bed Prima (East)       2049                                                                                                                                                                                                                                                                                                                                                                                                                                                                                                                                                                                                                                                                    | 6     | Ι    | 3 | 3 Bed Prima (East) | 2049 |
| 9 H 3 3 Bed Prima (East) 2049                                                                                                                                                                                                                                                                                                                                                                                                                                                                                                                                                                                                                                                                                                                                                          | 7     | Ι    | 3 | 3 Bed Prima (East) | 2049 |
| ` '                                                                                                                                                                                                                                                                                                                                                                                                                                                                                                                                                                                                                                                                                                                                                                                    | 8     | Η    | 3 | 3 Bed Prima (East) | 2049 |
| 10 H 3 3 Bed Prima (East) 2049                                                                                                                                                                                                                                                                                                                                                                                                                                                                                                                                                                                                                                                                                                                                                         | 9     | Н    | 3 | 3 Bed Prima (East) | 2049 |
|                                                                                                                                                                                                                                                                                                                                                                                                                                                                                                                                                                                                                                                                                                                                                                                        | 10    | Н    | 3 | 3 Bed Prima (East) | 2049 |