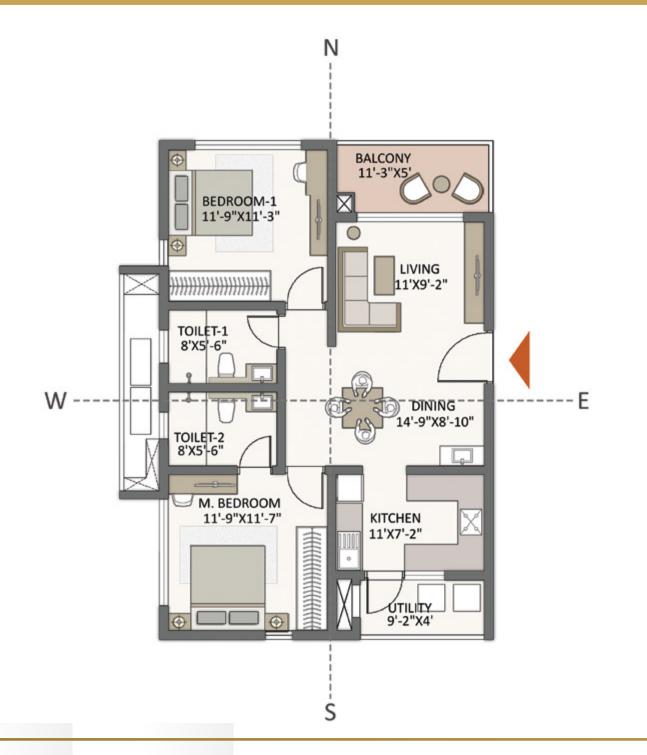

# CONVENIENT, COMFORTABLE, CLASSY- As You Expect Your Home to Be

The 4647 apartments at The Prestige City, Hyderabad, represent a new scale of living in Hyderabad. Set in 13 towers that rise 42 floors high, they promise a quality of life that has no parallel in the city.

The towers and apartments are oriented so that every home enjoys a maximum of privacy, as well as brilliant views. As a result, your apartment is a haven of bright, natural light and cool fresh air.

Every home is Vaastu compliant.

The homes have been consciously sized for convenient family living, The room dimensions are sensible and designed to maximise usable area while minimising circulation space.

Life will be wholesome, convenient and comfortable.