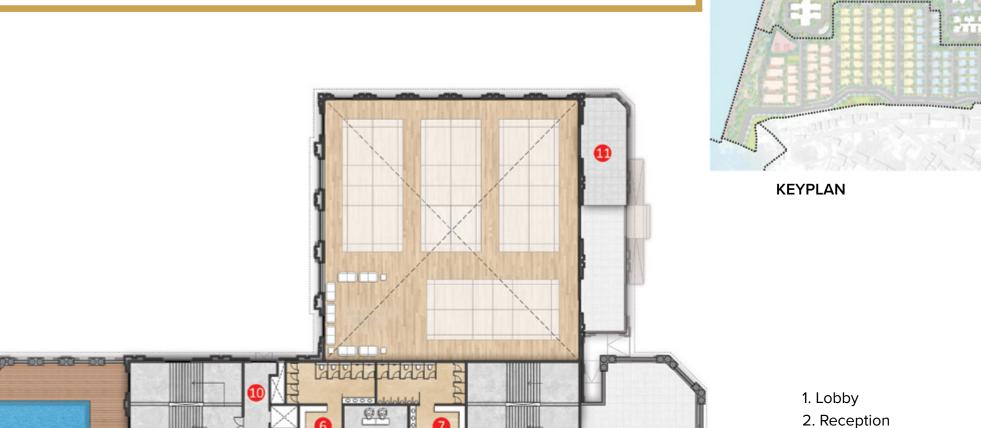

ng gym, the Leisure Club is for those who enjoy the active life.

# APARTMENT CLUBS

## **MASTER PLAN**



# CLUB GLITTER

## GROUND FLOOR PLAN



- 1. Entrance
- 2. Lobby
- 3. Waiting and Reception Area
- 4. Convenience Store
- 5. Fire Control
- 6. Pharmacy
- 7. Clinic
- 8. Salon
- 9. Back office
- 10. Cafe
- 11. Lounge
- 12. Food Court
- 13. Kitchen
- 14. Storage
- 15. Administration
- 16. Fire Tower
- 17. Gents Toilet
- 18. Ladies Toilet
- 19. Pre-function Area
- 20. Banquet Hall -1
- 21. Banquet Hall -2
- 22. Pantry
- 23. Green Room



# CLUB GLITTER

FIRST FLOOR PLAN





KEYPLAN

- 1. Lobby
- 2. Kid's Creche
- 3. Theatre
- 4. Ladies Toilet
- 5. Gents Toilet
- 6. Badminton Court
- 7. Terrace
- 8. Squash Court
- 9. Fire Tower
- 10. Pool Service Area

# CLUB GLITTER

SECOND FLOOR PLAN



- 3. Gents Spa
- 4. Ladies Spa
- 5. Gym
- 6. Ladies Toilet and Changing Room
- 7. Gents Toilet and Changing Room
- 8. Swimming Pool
- 9. Jacuzzi
- 10. Fire Tower
- 11. Terrace





# CLUB GLITTER

THIRD FLOOR PLAN





KEYPLAN

- 1. Lobby
- 2. Reception and Waiting area
- 3. Guest room
- 4. Guest room (Suite)
- 5. Fire Tower
- 6. Ladies toilet
- 7. Gents toilet
- 8. Terrace/ Multi-purpose half Court
- 9. Indoor Games
- 10. Kid's video game room
- 11. Pantry
- 12. Laundry
- 13. Storage
- 14. Terrace

# CLUB ZING

**GROUND FLOOR PLAN** 





6. Storage7. Olympic size swimming pool

4. Ladies toilet

5. Gents toilet

8. Kids swimming pool

# CLUB ZING

FIRST FLOOR PLAN





- 1. Lobby
- Gents toilet and Changing room
- Ladies toilet and Changing room
- 4. Gym



# MYRIAD WAYS TO STAY ACTIVE