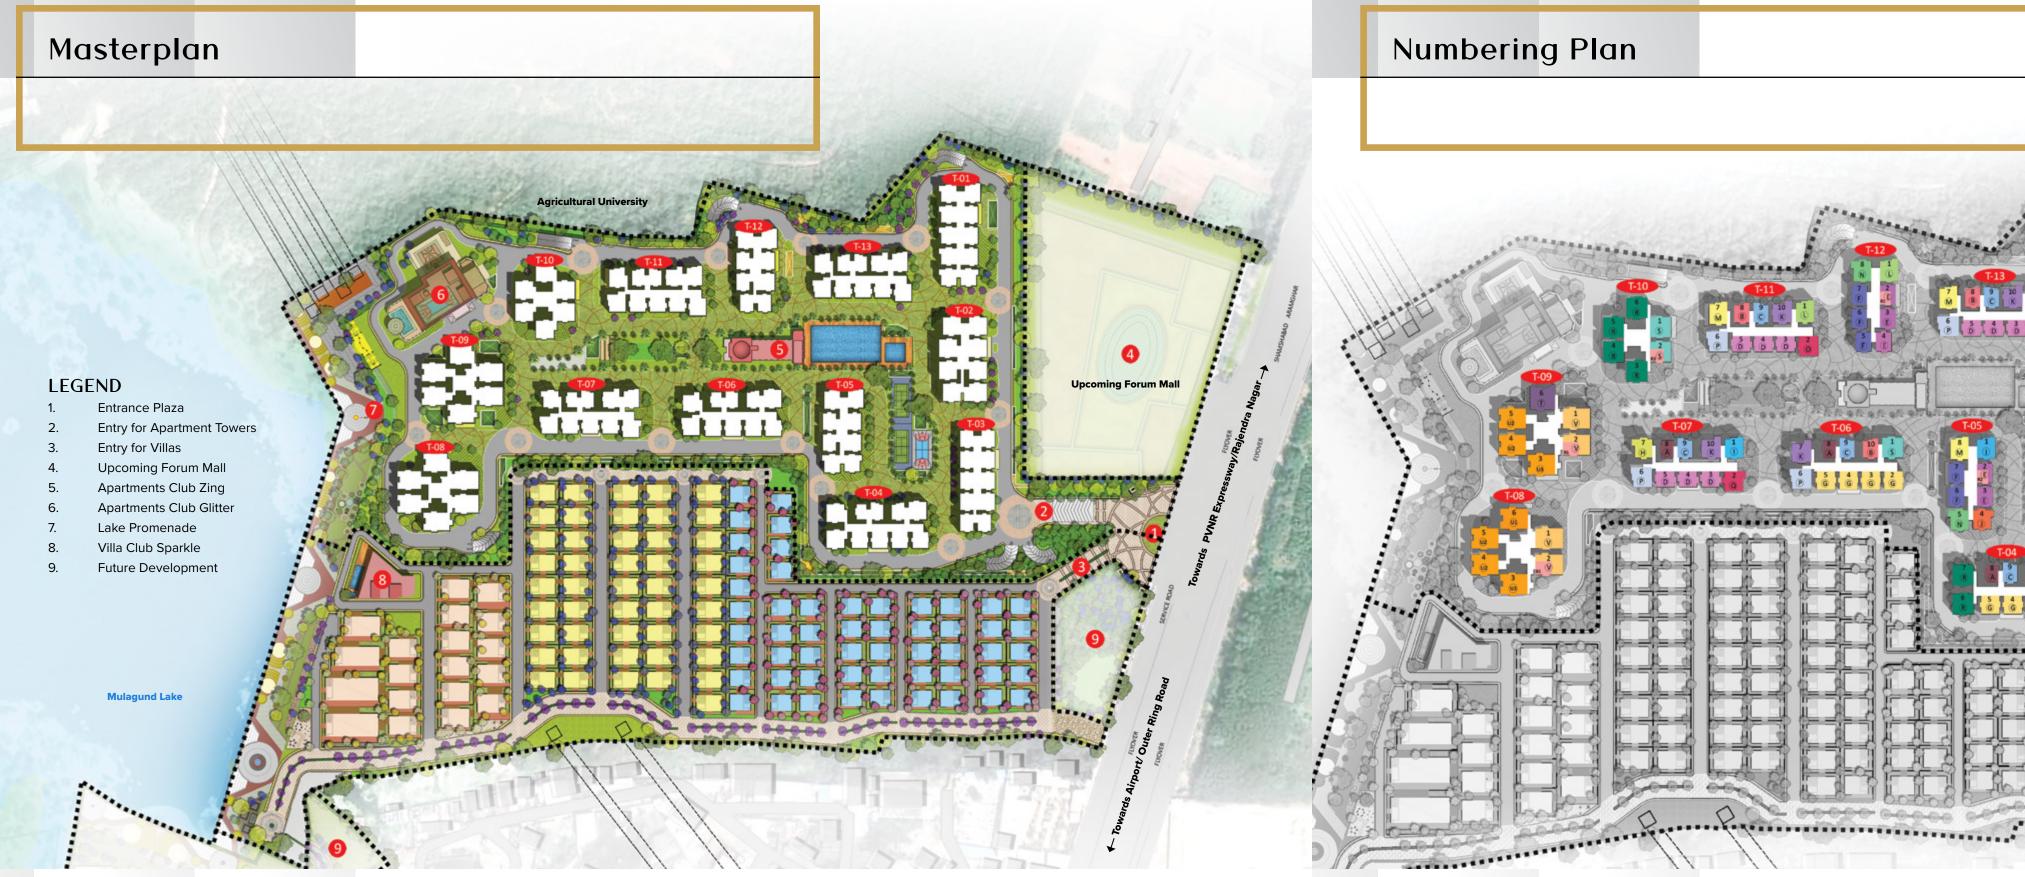

# ENJOY AN UNPRECEDENTED QUALITY OF LIFE IN THE CITY'S LARGEST EVER RESIDENTIAL TOWNSHIP

The Prestige City, Hyderabad comprises 119 luxury villas and 4647 high rise apartments located in Rajendra Nagar.

Overlooking the sprawling Mulagund Lake and adjoining over 2000 acres of dense reserved green spaces, it is a tranquil and serene community that rests peacefully in Nature's wholesome lap.

EXTERIOR VIEW