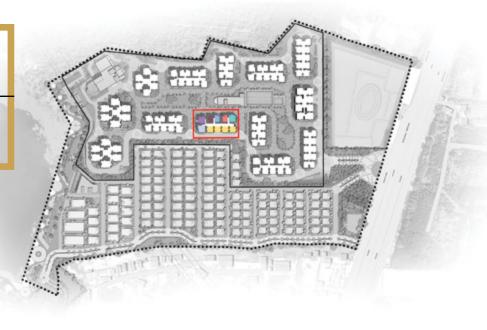

|
| 2     | G    | 1            | 3 Bed Prima (North) | 1898                        |
| 3     | G    | 1            | 3 Bed Prima (North) | 1898                        |
| 4     |      |              | Entrance Lobby      |                             |
| 5     | G    | 1            | 3 Bed Prima (North) | 1898                        |
| 6     | Р    | 1            | 3 Bed Prima (North) | 2238                        |
| 7     | K    | 1            | 3 Bed Prima (East)  | 2136                        |
| 8     | А    | 1            | 2 Bed (East)        | 1179                        |
| 9     | С    | 1            | 2 Bed Plus (West)   | 1548                        |
| 10    | В    | 1            | 2 Bed Plus (East)   | 1534                        |

#### TOWER - 06

#### TYPICAL FLOOR





#### KEYPLAN

| COLOR | TYPE | UNIT<br>NOS. | NO. OF BED          | SALEABLE<br>AREA<br>(SQ.FT.) |
|-------|------|--------------|---------------------|------------------------------|
| 1     | S    | 36           | 3 Bed Plus (West)   | 2433                         |
| 2     | G    | 36           | 3 Bed Prima (North) | 1898                         |
| 3     | G    | 36           | 3 Bed Prima (North) | 1898                         |
| 4     | G    | 36           | 3 Bed Prima (North) | 1898                         |
| 5     | G    | 36           | 3 Bed Prima (North) | 1898                         |
| 6     | Р    | 36           | 3 Bed Prima (North) | 2238                         |
| 7     | K    | 36           | 3 Bed Prima (East)  | 2136                         |
| 8     | А    |