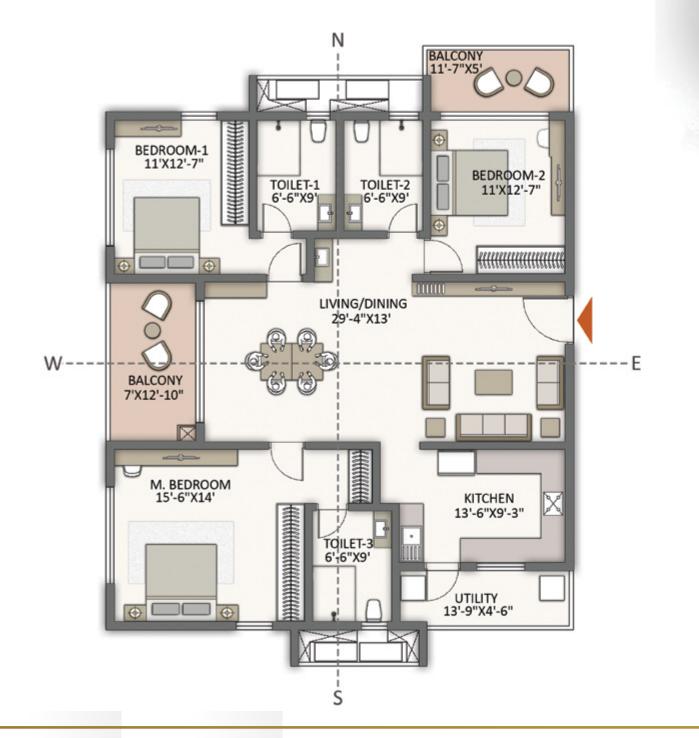

# CONVENIENT, COMFORTABLE, CLASSY- As You Expect Your Home to Be

The 4647 apartments at The Prestige City, Hyderabad, represent a new scale of living in Hyderabad. Set in 13 towers that rise 42 floors high, they promise a quality of life that has no parallel in the city.

The towers and apartments are oriented so that every home enjoys a maximum of privacy, as well as brilliant views. As a result, your apartment is a haven of bright, natural light and cool fresh air.

Every home is Vaastu compliant.

The homes have been consciously sized for convenient family living, The room dimensions are sensible and designed to maximise usable area while minimising circulation space.

Life will be wholesome, convenient and comfortable.