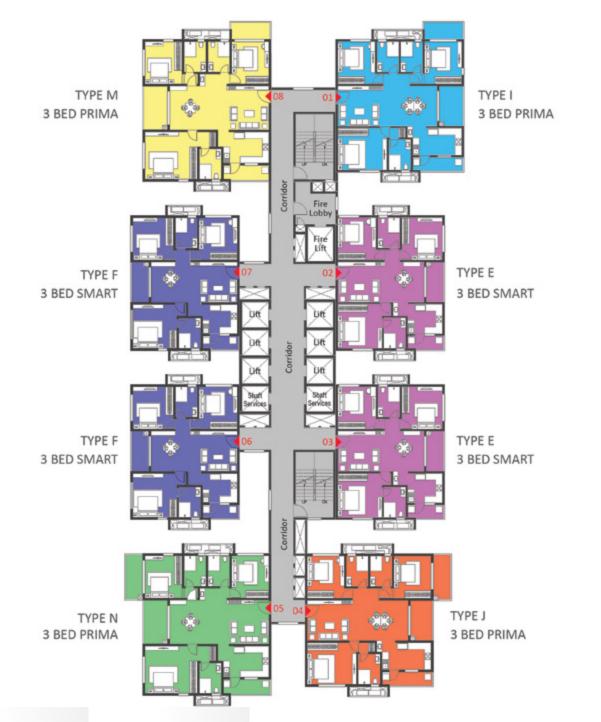

#### **GROUND FLOOR**

KEYPLAN

| OLOR | TYPE | NOS. | NO. OF BED         | SALEABLE<br>AREA<br>(SQ.FT.) |
|------|------|------|--------------------|------------------------------|
| 1    | _    | 1    | 3 Bed Prima (West) | 2034                         |
| 2    |      |      | Entrance Lobby     |                              |
| 3    | Е    | 1    | 3 Bed Smart (West) | 1687                         |
| 4    | E    | 1    | 3 Bed Prima (West) | 1687                         |
| 5    | J    | 1    | 3 Bed Prima (West) | 2047                         |
| 6    | Η    | 1    | 3 Bed Prima (East) | 2049                         |
| 7    | Н    | 1    | 3 Bed Prima (East) | 2049                         |
| 8    | Н    | 1    | 3 Bed Prima (East) | 2049                         |
| 9    | Н    | 1    | 3 Bed Prima (East) | 2049                         |
| 10   | Н    | 1    | 3 Bed Prima (East) | 2049                         |

#### FIRST FLOOR

#### KEYPLAN

| COLOR | TYPE | UNIT<br>NOS. | NO. OF BED         | SALEABLE<br>AREA<br>(SQ.FT.) |
|-------|------|--------------|--------------------|------------------------------|
| 1     | -    | 1            | 3 Bed Prima (West) | 2034                         |
| 2     |      |              | Entrance Lobby     |                              |
| 3     | Е    | 1            | 3 Bed Smart (West) | 1687                         |
| 4     | Е    | 1            | 3 Bed Smart (West) | 1687                         |
| 5     | J    | 1            | 3 Bed Prima (West) | 2047                         |
| 6     | Н    | 1            | 3 Bed Prima (East) | 2049                         |
| 7     | Ι    | 1            | 3 Bed Prima (East) | 2049                         |
| 8     | Ι    | 1            | 3 Bed Prima (East) | 2049                         |
| 9     | Н    | 1            | 3 Bed Prima (East) | 2049                         |
| 10    | Н    | 1            | 3 Bed Prima (East) | 2049                         |

#### SECOND FLOOR

KEYPLAN

| COLOR | TYPE | UNIT<br>NOS. | NO. OF BED         | SALEABLE<br>AREA<br>(SQ.FT.) |
|-------|------|--------------|--------------------|------------------------------|
| 1     | 1    | 1            | 3 Bed Prima (West) | 2034                         |
| 2     |      |              | Entrance Lobby     |                              |
| 3     | Е    | 1            | 3 Bed Smart (West) | 1687                         |
| 4     | Е    | 1            | 3 Bed Smart (West) | 1687                         |
| 5     | J    | 1            | 3 Bed Prima (West) | 2047                         |
| 6     | Ι    | 1            | 3 Bed Prima (East) | 2049                         |
| 7     | Н    | 1            | 3 Bed Prima (East) | 2049                         |
| 8     | Н    | 1            | 3 Bed Prima (East) | 2049                         |
| 9     | Н    | 1            | 3 Bed Prima (East) | 2049                         |
| 10    | Н    | 1            | 3 Bed Prima (East) | 2049                         |

#### TYPICAL FLOOR

#### KEYPLAN

| COLOR | TYPE | UNIT<br>NOS. | NO. OF BED         | SALEABLE<br>AREA<br>(SQ.FT.) |
|-------|------|--------------|--------------------|------------------------------|
| 1     | -    | 36           | 3 Bed Prima (West) | 2034                         |
| 2     | Е    | 36           | 3 Bed Smart (West) | 1687                         |
| 3     | Е    | 36           | 3 Bed Smart (West) | 1687                         |
| 4     | Е    | 36           | 3 Bed Smart (West) | 1687                         |
| 5     | J    | 36           | 3 Bed Prima (West) | 2047                         |
| 6     | Η    | 36           | 3 Bed Prima (East) | 2049                         |
| 7     | Ι    | 36           | 3 Bed Prima (East) | 2049                         |
| 8     | Ι    | 36           | 3 Bed Prima (East) | 2049                         |
| 9     | Н    | 36           | 3 Bed Prima (East) | 2049                         |
| 10    | Н    | 36           | 3 Bed Prima (East) | 2049                         |

#### REFUGE FLOOR (19TH, 29TH & 39TH)

KEYPLAN

| COLOR         TYPE NOS.         UNIT NOS.         NO. OF BED AREA (SQ.FT.)           1         I         3         3 Bed Prima (West)         2034           2         Refuge Balcony           3         E         3         3 Bed Smart (West)         1687           4         E         3         3 Bed Smart (West)         2047           5         J         3         3 Bed Prima (East)         2049           6         H         3         3 Bed Prima (East)         2049           7         H         3         3 Bed Prima (East)         2049           8         H         3         3 Bed Prima (East)         2049           9         H         3         3 Bed Prima (East)         2049           10         H         3         3 Bed Prima (East)         2049 |       |      |   |                    |      |
|----------------------------------------------------------------------------------------------------------------------------------------------------------------------------------------------------------------------------------------------------------------------------------------------------------------------------------------------------------------------------------------------------------------------------------------------------------------------------------------------------------------------------------------------------------------------------------------------------------------------------------------------------------------------------------------------------------------------------------------------------------------------------------------|-------|------|---|--------------------|------|
| 2 Refuge Balcony  3 E 3 3 Bed Smart (West) 1687  4 E 3 3 Bed Smart (West) 1687  5 J 3 3 Bed Prima (West) 2047  6 H 3 3 Bed Prima (East) 2049  7 H 3 3 Bed Prima (East) 2049  8 H 3 3 Bed Prima (East) 2049  9 H 3 3 Bed Prima (East) 2049                                                                                                                                                                                                                                                                                                                                                                                                                                                                                                                                              | COLOR | TYPE |   | NO. OF BED         | AREA |
| 3       E       3       3 Bed Smart (West)       1687         4       E       3       3 Bed Smart (West)       1687         5       J       3       3 Bed Prima (West)       2047         6       H       3       3 Bed Prima (East)       2049         7       H       3       3 Bed Prima (East)       2049         8       H       3       3 Bed Prima (East)       2049         9       H       3       3 Bed Prima (East)       2049                                                                                                                                                                                                                                                                                                                                              | 1     | -    | 3 | 3 Bed Prima (West) | 2034 |
| 4       E       3       3 Bed Smart (West)       1687         5       J       3       3 Bed Prima (West)       2047         6       H       3       3 Bed Prima (East)       2049         7       H       3       3 Bed Prima (East)       2049         8       H       3       3 Bed Prima (East)       2049         9       H       3       3 Bed Prima (East)       2049                                                                                                                                                                                                                                                                                                                                                                                                            | 2     |      |   | Refuge Balcony     |      |
| 5       J       3       3 Bed Prima (West)       2047         6       H       3       3 Bed Prima (East)       2049         7       H       3       3 Bed Prima (East)       2049         8       H       3       3 Bed Prima (East)       2049         9       H       3       3 Bed Prima (East)       2049                                                                                                                                                                                                                                                                                                                                                                                                                                                                          | 3     | Е    | 3 | 3 Bed Smart (West) | 1687 |
| 6 H 3 3 Bed Prima (East) 2049 7 H 3 3 Bed Prima (East) 2049 8 H 3 3 Bed Prima (East) 2049 9 H 3 3 Bed Prima (East) 2049                                                                                                                                                                                                                                                                                                                                                                                                                                                                                                                                                                                                                                                                | 4     | Е    | 3 | 3 Bed Smart (West) | 1687 |
| 7       H       3       3 Bed Prima (East)       2049         8       H       3       3 Bed Prima (East)       2049         9       H       3       3 Bed Prima (East)       2049                                                                                                                                                                                                                                                                                                                                                                                                                                                                                                                                                                                                      | 5     | J    | 3 | 3 Bed Prima (West) | 2047 |
| 8       H       3       3 Bed Prima (East)       2049         9       H       3       3 Bed Prima (East)       2049                                                                                                                                                                                                                                                                                                                                                                                                                                                                                                                                                                                                                                                                    | 6     | Ι    | 3 | 3 Bed Prima (East) | 2049 |
| 9 H 3 3 Bed Prima (East) 2049                                                                                                                                                                                                                                                                                                                                                                                                                                                                                                                                                                                                                                                                                                                                                          | 7     | Ι    | 3 | 3 Bed Prima (East) | 2049 |
| ` '                                                                                                                                                                                                                                                                                                                                                                                                                                                                                                                                                                                                                                                                                                                                                                                    | 8     | Η    | 3 | 3 Bed Prima (East) | 2049 |
| 10 H 3 3 Bed Prima (East) 2049                                                                                                                                                                                                                                                                                                                                                                                                                                                                                                                                                                                                                                                                                                                                                         | 9     | Н    | 3 | 3 Bed Prima (East) | 2049 |
|                                                                                                                                                                                                                                                                                                                                                                                                                                                                                                                                                                                                                                                                                                                                                                                        | 10    | Н    | 3 | 3 Bed Prima (East) | 2049 |