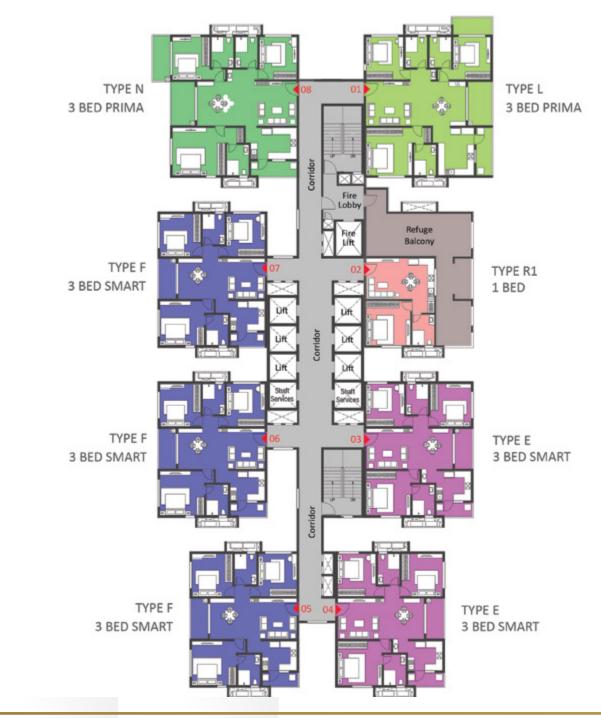

#### TOWER - 03

#### SECOND FLOOR

KEYPLAN

| COLOR | TYPE | UNIT<br>NOS. | NO. OF BED         | SALEABLE<br>AREA<br>(SQ.FT.) |
|-------|------|--------------|--------------------|------------------------------|
| 1     | Е    | 1            | 3 Bed Smart (West) | 1687                         |
| 2     |      |              | Entrance Lobby     |                              |
| 3     | Е    | 1            | 3 Bed Smart (West) | 1687                         |
| 4     | Е    | 1            | 3 Bed Smart (West) | 1687                         |
| 5     | Е    | 1            | 3 Bed Smart (West) | 1687                         |
| 6     | F    | 1            | 3 Bed Smart (East) | 1687                         |
| 7     | F    | 1            | 3 Bed Smart (East) | 1687                         |
| 8     | F    | 1            | 3 Bed Smart (East) | 1687                         |
| 9     | F    | 1            | 3 Bed Smart (East) | 1687                         |
| 10    | F    | 1            | 3 Bed Smart (East) | 1687                         |

#### TYPICAL FLOOR

KEYPLAN

| 1       E       36       3 Bed Smart (West)       1687         2       E       36       3 Bed Smart (West)       1687         3       E       36       3 Bed Smart (West)       1687         4       E       36       3 Bed Smart (West)       1687         5       E       36       3 Bed Smart (East)       1687         6       F       36       3 Bed Smart (East)       1687         7       F       36       3 Bed Smart (East)       1687         8       F       36       3 Bed Smart (East)       1687         9       F       36       3 Bed Smart (East)       1687         10       F       36       3 Bed Smart (East)       1687 | COLOR | TYPE | UNIT<br>NOS. | NO. OF BED         | SALEABLE<br>AREA<br>(SQ.FT.) |
|------------------------------------------------------------------------------------------------------------------------------------------------------------------------------------------------------------------------------------------------------------------------------------------------------------------------------------------------------------------------------------------------------------------------------------------------------------------------------------------------------------------------------------------------------------------------------------------------------------------------------------------------|-------|------|--------------|--------------------|------------------------------|
| 3       E       36       3 Bed Smart (West)       1687         4       E       36       3 Bed Smart (West)       1687         5       E       36       3 Bed Smart (West)       1687         6       F       36       3 Bed Smart (East)       1687         7       F       36       3 Bed Smart (East)       1687         8       F       36       3 Bed Smart (East)       1687         9       F       36       3 Bed Smart (East)       1687                                                                                                                                                                                               | 1     | Е    | 36           | 3 Bed Smart (West) | 1687                         |
| 4       E       36       3 Bed Smart (West)       1687         5       E       36       3 Bed Smart (West)       1687         6       F       36       3 Bed Smart (East)       1687         7       F       36       3 Bed Smart (East)       1687         8       F       36       3 Bed Smart (East)       1687         9       F       36       3 Bed Smart (East)       1687                                                                                                                                                                                                                                                              | 2     | Е    | 36           | 3 Bed Smart (West) | 1687                         |
| 5       E       36       3 Bed Smart (West)       1687         6       F       36       3 Bed Smart (East)       1687         7       F       36       3 Bed Smart (East)       1687         8       F       36       3 Bed Smart (East)       1687         9       F       36       3 Bed Smart (East)       1687                                                                                                                                                                                                                                                                                                                             | 3     | Е    | 36           | 3 Bed Smart (West) | 1687                         |
| 6 F 36 3 Bed Smart (East) 1687  7 F 36 3 Bed Smart (East) 1687  8 F 36 3 Bed Smart (East) 1687  9 F 36 3 Bed Smart (East) 1687                                                                                                                                                                                                                                                                                                                                                                                                                                                                                                                 | 4     | Е    | 36           | 3 Bed Smart (West) | 1687                         |
| 7         F         36         3 Bed Smart (East)         1687           8         F         36         3 Bed Smart (East)         1687           9         F         36         3 Bed Smart (East)         1687                                                                                                                                                                                                                                                                                                                                                                                                                               | 5     | Е    | 36           | 3 Bed Smart (West) | 1687                         |
| 8         F         36         3 Bed Smart (East)         1687           9         F         36         3 Bed Smart (East)         1687                                                                                                                                                                                                                                                                                                                                                                                                                                                                                                        | 6     | F    | 36           | 3 Bed Smart (East) | 1687                         |
| 9 F 36 3 Bed Smart (East) 1687                                                                                                                                                                                                                                                                                                                                                                                                                                                                                                                                                                                                                 | 7     | F    | 36           | 3 Bed Smart (East) | 1687                         |
|                                                                                                                                                                                                                                                                                                                                                                                                                                                                                                                                                                                                                                                | 8     | F    | 36           | 3 Bed Smart (East) | 1687                         |
| 10 F 36 3 Bed Smart (East) 1687                                                                                                                                                                                                                                                                                                                                                                                                                                                                                                                                                                                                                | 9     | F    | 36           | 3 Bed Smart (East) | 1687                         |
|                                                                                                                                                                                                                                                                                                                                                                                                                                                                                                                                                                                                                                                | 10    | F    | 36           | 3 Bed Smart (East) | 1687                         |

#### REFUGE FLOOR (19TH, 29TH & 39TH)

KEYPLAN

| COLOR | TYPE | UNIT<br>NOS. | NO. OF BED         | SALEABLE<br>AREA<br>(SQ.FT.) |
|-------|------|--------------|--------------------|------------------------------|
| 1     | Е    | 3            | 3 Bed Smart (West) | 1687                         |
| 2     | R1   | 3            | 1 Bed (West)       | 754                          |
| 3     | Е    | 3            | 3 Bed Smart (West) | 1687                         |
| 4     | Е    | 3            | 3 Bed Smart (West) | 1687                         |
| 5     | Е    | 3            | 3 Bed Smart (West) | 1687                         |
| 6     | F    | 3            | 3 Bed Smart (East) | 1687                         |
| 7     | F    | 3            | 3 Bed Smart (East) | 1687                         |
| 8     | F    | 3            | 3 Bed Smart (East) | 1687                         |
| 9     | F    | 3            | 3 Bed Smart (East) | 1687                         |
| 10    | F    | 3            | 3 Bed Smart (East) | 1687                         |