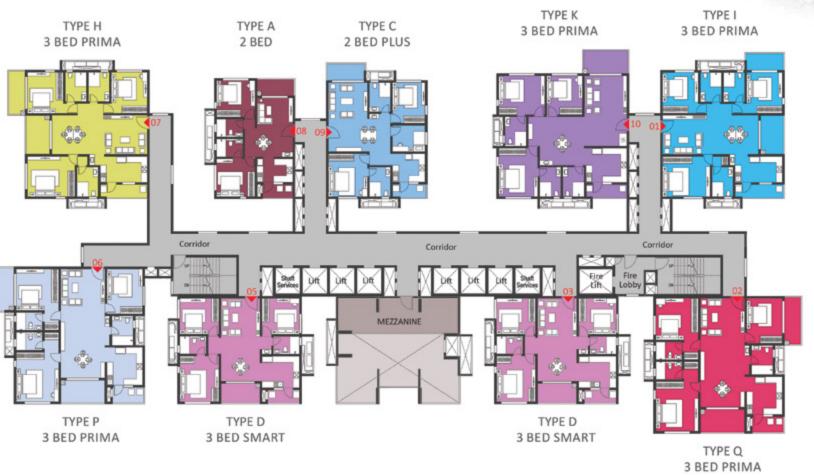

#### TYPICAL FLOOR

TYPE H

3 BED PRIMA

TYPE P 3 BED PRIMA

TYPE A

2 BED

TYPE D 3 BED SMART

TYPE C

TYPE D 3 BED SMART

2 BED PLUS

KEYPLAN

|               | [ |
|---------------|---|
|               |   |
|               |   |
| 02            |   |
|               |   |
|               |   |
| E INTE        |   |
|               |   |
| * 1           |   |
| • <del></del> |   |
| TYPE Q        |   |
| 3 BED PRIMA   |   |
|               |   |

TYPE I 3 BED PRIMA

TYPE K 3 BED PRIMA

TYPE D 3 BED SMART

| COLOR | TYPE | UNIT<br>NOS. | NO. OF BED          | SALEABLE<br>AREA<br>(SQ.FT.) |
|-------|------|--------------|---------------------|------------------------------|
| 1     | I    | 36           | 3 Bed Prima (West)  | 2034                         |
| 2     | Q    | 36           | 3 Bed Prima (North) | 2245                         |
| 3     | D    | 36           | 3 Bed Smart (North) | 1631                         |
| 4     | D    | 36           | 3 Bed Smart (North) | 1631                         |
| 5     | D    | 36           | 3 Bed Smart (North) | 1631                         |
| 6     | Р    | 36           | 3 Bed Prima (North) | 2238                         |
| 7     | Н    | 36           | 3 Bed Prima (East)  | 2049                         |
| 8     | А    | 36           | 2 Bed (East)        | 1179                         |
| 9     | С    | 36           | 2 Bed Plus (West)   | 1548                         |
| 10    | K    | 36           | 3 Bed Prima (East)  | 2136                         |