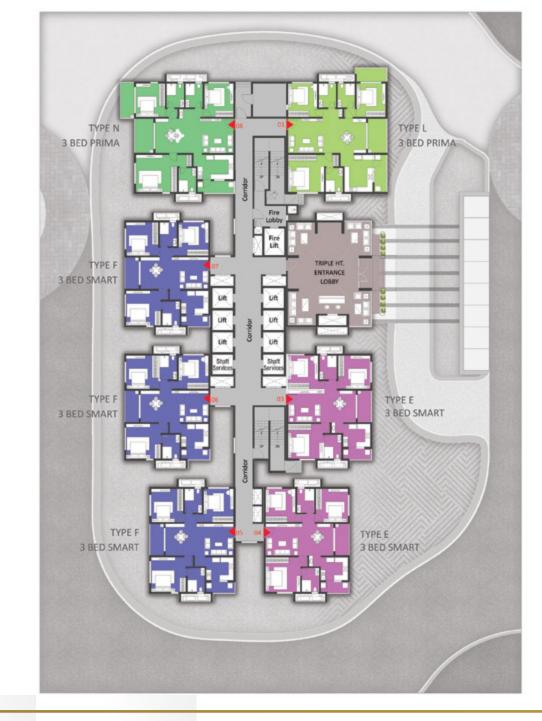

#### **GROUND FLOOR**

KEYPLAN

| COLOR | TYPE | UNIT<br>NOS. | NO. OF BED         | SALEABLE<br>AREA<br>(SQ.FT.) |
|-------|------|--------------|--------------------|------------------------------|
| 1     | I    | 1            | 3 Bed Prima (West) | 2034                         |
| 2     | Е    | 1            | 3 Bed Smart (West) | 1687                         |
| 3     | Е    | 1            | 3 Bed Smart (West) | 1687                         |
| 4     | J    | 1            | 3 Bed Prima (West) | 2047                         |
| 5     | Ν    | 1            | 3 Bed Prima (East) | 2181                         |
| 6     | F    | 1            | 3 Bed Smart (East) | 1687                         |
| 7     |      |              | Entrance Lobby     |                              |
| 8     | М    | 1            | 3 Bed Prima (East) | 2169                         |
|       |      |              | ·                  |                              |

#### FIRST FLOOR

KEYPLAN

| COLOR | TYPE | UNIT<br>NOS. | NO. OF BED         | SALEABLE<br>AREA<br>(SQ.FT.) |
|-------|------|--------------|--------------------|------------------------------|
| 1     | I    | 1            | 3 Bed Prima (West) | 2034                         |
| 2     | Е    | 1            | 3 Bed Smart (West) | 1687                         |
| 3     | Е    | 1            | 3 Bed Smart (West) | 1687                         |
| 4     | J    | 1            | 3 Bed Prima (West) | 2047                         |
| 5     | Ν    | 1            | 3 Bed Prima (East) | 2181                         |
| 6     | F    | 1            | 3 Bed Smart (East) | 1687                         |
| 7     |      |              | Entrance Lobby     |                              |
| 8     | М    | 1            | 3 Bed Prima (East) | 2169                         |
|       |      |              |                    |                              |

#### SECOND FLOOR

KEYPLAN

| OLOR | TYPE | NOS. | NO. OF BED         | SALEABLE<br>AREA<br>(SQ.FT.) |
|------|------|------|--------------------|------------------------------|
| 1    | Ī    | 1    | 3 Bed Prima (West) | 2034                         |
| 2    | Е    | 1    | 3 Bed Smart (West) | 1687                         |
| 3    | Е    | 1    | 3 Bed Smart (West) | 1687                         |
| 4    | J    | 1    | 3 Bed Prima (West) | 2047                         |
| 5    | Ν    | 1    | 3 Bed Prima (East) | 2181                         |
| 6    | F    | 1    | 3 Bed Smart (East) | 1687                         |
| 7    |      |      | Entrance Lobby     |                              |
| 8    | М    | 1    | 3 Bed Prima (East) | 2169                         |
|      |      |      |                    |                              |

#### TYPICAL FLOOR

KEYPLAN

| COLOR | TYPE | UNIT<br>NOS. | NO. OF BED         | SALEABLE<br>AREA<br>(SQ.FT.) |
|-------|------|--------------|--------------------|------------------------------|
| 1     | I    | 36           | 3 Bed Prima (West) | 2034                         |
| 2     | Е    | 36           | 3 Bed Smart (West) | 1687                         |
| 3     | Е    | 36           | 3 Bed Smart (West) | 1687                         |
| 4     | J    | 36           | 3 Bed Prima (West) | 2047                         |
| 5     | Ν    | 36           | 3 Bed Prima (East) | 2181                         |
| 6     | F    | 36           | 3 Bed Smart (East) | 1687                         |
| 7     | F    | 36           | 3 Bed Smart (East) | 1687                         |
| 8     | М    | 36           | 3 Bed Prima (East) | 2169                         |

#### REFUGE FLOOR (19TH, 29TH & 39TH)

KEYPLAN

| DLOR | TYPE | UNIT<br>NOS. | NO. OF BED         | SALEABLE<br>AREA<br>(SQ.FT.) |
|------|------|--------------|--------------------|------------------------------|
| 1    | Ι    | 3            | 3 Bed Prima (West) | 2034                         |
| 2    | R2   | 3            | 1 Bed (West)       | 752                          |
| 3    | Е    | 3            | 3 Bed Smart (West) | 1687                         |
| 4    | J    | 3            | 3 Bed Prima (West) | 2047                         |
| 5    | Ν    | 3            | 3 Bed Prima (East) | 2181                         |
| 6    | F    | 3            | 3 Bed Smart (East) | 1687                         |
| 7    | F    | 3            | 3 Bed Smart (East) | 1687                         |
| 8    | М    | 3            | 3 Bed Prima (East) | 2169                         |