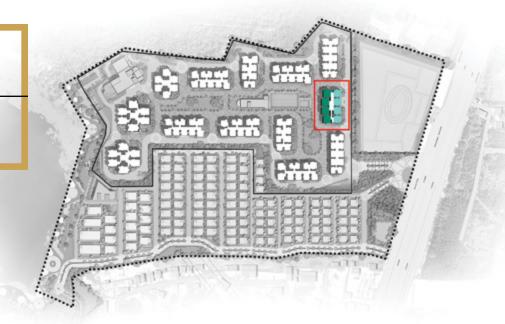

# ENJOY AN UNPRECEDENTED QUALITY OF LIFE IN THE CITY'S LARGEST EVER RESIDENTIAL TOWNSHIP

The Prestige City, Hyderabad comprises 119 luxury villas and 4647 high rise apartments located in Rajendra Nagar.

Overlooking the sprawling Mulagund Lake and adjoining over 2000 acres of dense reserved green spaces, it is a tranquil and serene community that rests peacefully in Nature's wholesome lap.

EXTERIOR VIEW