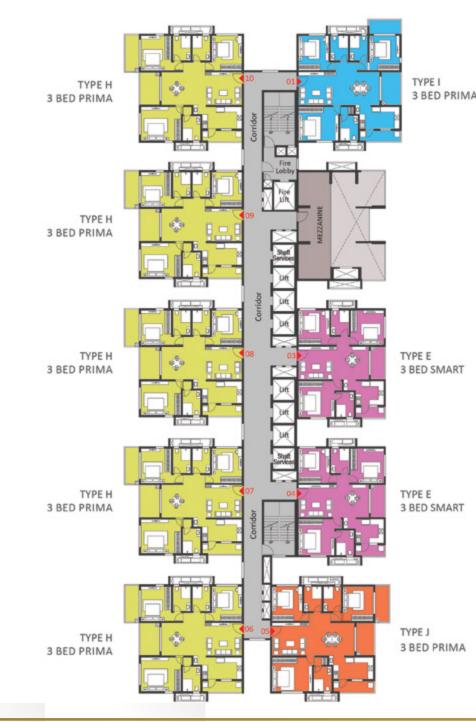

#### **GROUND FLOOR**

KEYPLAN

| OLOR | TYPE | NOS. | NO. OF BED         | SALEABLE<br>AREA<br>(SQ.FT.) |
|------|------|------|--------------------|------------------------------|
| 1    | _    | 1    | 3 Bed Prima (West) | 2034                         |
| 2    |      |      | Entrance Lobby     |                              |
| 3    | Е    | 1    | 3 Bed Smart (West) | 1687                         |
| 4    | E    | 1    | 3 Bed Prima (West) | 1687                         |
| 5    | J    | 1    | 3 Bed Prima (West) | 2047                         |
| 6    | Η    | 1    | 3 Bed Prima (East) | 2049                         |
| 7    | Н    | 1    | 3 Bed Prima (East) | 2049                         |
| 8    | Н    | 1    | 3 Bed Prima (East) | 2049                         |
| 9    | Н    | 1    | 3 Bed Prima (East) | 2049                         |
| 10   | Н    | 1    | 3 Bed Prima (East) | 2049                         |

#### FIRST FLOOR

#### KEYPLAN

| COLOR | TYPE | UNIT<br>NOS. | NO. OF BED         | SALEABLE<br>AREA<br>(SQ.FT.) |
|-------|------|--------------|--------------------|------------------------------|
| 1     | -    | 1            | 3 Bed Prima (West) | 2034                         |
| 2     |      |              | Entrance Lobby     |                              |
| 3     | Е    | 1            | 3 Bed Smart (West) | 1687                         |
| 4     | Е    | 1            | 3 Bed Smart (West) | 1687                         |
| 5     | J    | 1            | 3 Bed Prima (West) | 2047                         |
| 6     | Н    | 1            | 3 Bed Prima (East) | 2049                         |
| 7     | Ι    | 1            | 3 Bed Prima (East) | 2049                         |
| 8     | Ι    | 1            | 3 Bed Prima (East) | 2049                         |
| 9     | Н    | 1            | 3 Bed Prima (East) | 2049                         |
| 10    | Н    | 1            | 3 Bed Prima (East) | 2049                         |

#### SECOND FLOOR

KEYPLAN

| COLOR | TYPE | UNIT<br>NOS. | NO. OF BED         | SALEABLE<br>AREA<br>(SQ.FT.) |
|-------|------|--------------|--------------------|------------------------------|
| 1     | 1    | 1            | 3 Bed Prima (West) | 2034                         |
| 2     |      |              | Entrance Lobby     |                              |
| 3     | Е    | 1            | 3 Bed Smart (West) | 1687                         |
| 4     | Е    | 1            | 3 Bed Smart (West) | 1687                         |
| 5     | J    | 1            | 3 Bed Prima (West) | 2047                         |
| 6     | Ι    | 1            | 3 Bed Prima (East) | 2049                         |
| 7     | Н    | 1            | 3 Bed Prima (East) | 2049                         |
| 8     | Н    | 1            | 3 Bed Prima (East) | 2049                         |
| 9     | Н    | 1            | 3 Bed Prima (East) | 2049                         |
| 10    | Н    | 1            | 3 Bed Prima (East) | 2049                         |

#### TYPICAL FLOOR

#### KEYPLAN

| COLOR | TYPE | UNIT<br>NOS. | NO. OF BED         | SALEABLE<br>AREA<br>(SQ.FT.) |
|-------|------|--------------|--------------------|------------------------------|
| 1     | -    | 36           | 3 Bed Prima (West) | 2034                         |
| 2     | Е    | 36           | 3 Bed Smart (West) | 1687                         |
| 3     | Е    | 36           | 3 Bed Smart (West) | 1687                         |
| 4     | Е    | 36           | 3 Bed Smart (West) | 1687                         |
| 5     | J    | 36           | 3 Bed Prima (West) | 2047                         |
| 6     | Η    | 36           | 3 Bed Prima (East) | 2049                         |
| 7     | Ι    | 36           | 3 Bed Prima (East) | 2049                         |
| 8     | Ι    | 36           | 3 Bed Prima (East) | 2049                         |
| 9     | Н    | 36           | 3 Bed Prima (East) | 2049                         |
| 10    | Н    | 36           | 3 Bed Prima (East) | 2049                         |