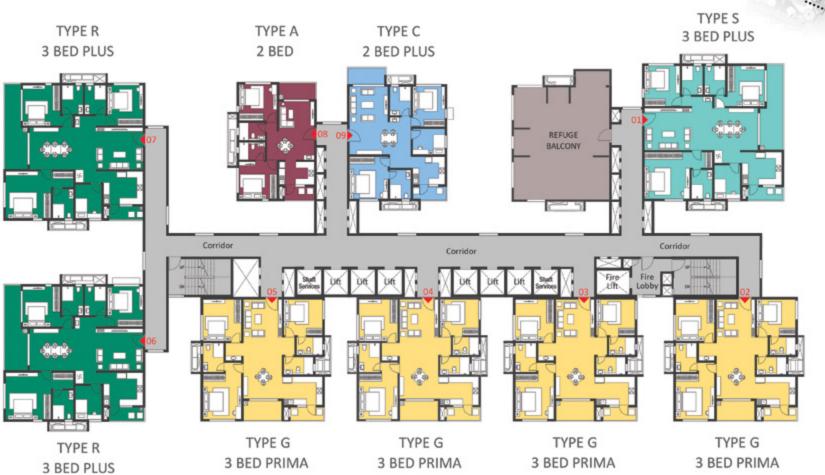

#### FIRST FLOOR

KEYPLAN

| TYPE R     | TYPE A         | TYPE C                    | TYPE B                               | TYPE S 3 BED PLUS |
|------------|----------------|---------------------------|--------------------------------------|-------------------|
| 3 BED PLUS | 2 BED          | 2 BED PLUS                | 2 BED PLUS                           |                   |
|            | O8 09          |                           |                                      | Corridor          |
|            | OS Speriose De | TRIPLE HT. ENTRANCE LOBBY | Dift Dift Sparing   03 Fire Fire Lob |                   |
| TYPE R     | TYPE G         |                           | TYPE G                               | TYPE G            |
| 3 BED PLUS | 3 BED PRIMA    |                           | 3 BED PRIMA                          | 3 BED PRIMA       |

| COLOR | TYPE | UNIT<br>NOS. | NO. OF BED          | SALEABLE<br>AREA<br>(SQ.FT.) |
|-------|------|--------------|---------------------|------------------------------|
| 1     | S    | 1            | 3 Bed Plus (West)   | 2433                         |
| 2     | G    | 1            | 3 Bed Prima (North) | 1898                         |
| 3     | G    | 1            | 3 Bed Prima (North) | 1898                         |
| 4     |      |              | Entrance Lobby      |                              |
| 5     | G    | 1            | 3 Bed Prima (North) | 1898                         |
| 6     | R    | 1            | 3 Bed Plus (East)   | 2433                         |
| 7     | R    | 1            | 3 Bed Plus (East)   | 2433                         |
| 8     | А    | 1            | 2 Bed (East)        | 1179                         |
| 9     | С    | 1            | 2 Bed Plus (West)   | 1548                         |
| 10    | В    | 1            | 2 Bed Plus (East)   | 1534                         |

#### TYPICAL FLOOR

TYPE R

| 2 050 01116          | 2,050                                                                                                                                                                                                                                                                                                                                                                                                                                                                                                                                                                                                                                                                                                                                                                                                                                                                                                                                                                                                                                                                                                                                                                                                                                                                                                                                                                                                                                                                                                                                                                                                                                                                                                                                                                                                                                                                                                                                                                                                                                                                                                                          | 2 250 2116             | 3 PED DILIS           | 3 BED PLUS            |
|----------------------|--------------------------------------------------------------------------------------------------------------------------------------------------------------------------------------------------------------------------------------------------------------------------------------------------------------------------------------------------------------------------------------------------------------------------------------------------------------------------------------------------------------------------------------------------------------------------------------------------------------------------------------------------------------------------------------------------------------------------------------------------------------------------------------------------------------------------------------------------------------------------------------------------------------------------------------------------------------------------------------------------------------------------------------------------------------------------------------------------------------------------------------------------------------------------------------------------------------------------------------------------------------------------------------------------------------------------------------------------------------------------------------------------------------------------------------------------------------------------------------------------------------------------------------------------------------------------------------------------------------------------------------------------------------------------------------------------------------------------------------------------------------------------------------------------------------------------------------------------------------------------------------------------------------------------------------------------------------------------------------------------------------------------------------------------------------------------------------------------------------------------------|------------------------|-----------------------|-----------------------|
| 3 BED PLUS           | 2 BED                                                                                                                                                                                                                                                                                                                                                                                                                                                                                                                                                                                                                                                                                                                                                                                                                                                                                                                                                                                                                                                                                                                                                                                                                                                                                                                                                                                                                                                                                                                                                                                                                                                                                                                                                                                                                                                                                                                                                                                                                                                                                                                          | 2 BED PLUS             | 2 BED PLUS            | Corridor              |
|                      | OS Suprices De Sup | Corridor  On Unit Vol. |                       |                       |
| TYPE R<br>3 BED PLUS | TYPE G<br>3 BED PRIMA                                                                                                                                                                                                                                                                                                                                                                                                                                                                                                                                                                                                                                                                                                                                                                                                                                                                                                                                                                                                                                                                                                                                                                                                                                                                                                                                                                                                                                                                                                                                                                                                                                                                                                                                                                                                                                                                                                                                                                                                                                                                                                          | TYPE G<br>3 BED PRIMA  | TYPE G<br>3 BED PRIMA | TYPE G<br>3 BED PRIMA |

TYPE C

TYPE B

TYPE A

| COLOR | TYPE | UNIT<br>NOS. | NO. OF BED          | SALEABLE<br>AREA<br>(SQ.FT.) |
|-------|------|--------------|---------------------|------------------------------|
| 1     | S    | 36           | 3 Bed Plus (West)   | 2433                         |
| 2     | G    | 36           | 3 Bed Prima (North) | 1898                         |
| 3     | G    | 36           | 3 Bed Prima (North) | 1898                         |
| 4     | G    | 36           | 3 Bed Prima (North) | 1898                         |
| 5     | G    | 36           | 3 Bed Prima (North) | 1898                         |
| 6     | R    | 36           | 3 Bed Plus (East)   | 2433                         |
| 7     | R    | 36           | 3 Bed Plus (East)   | 2433                         |
| 8     | А    | 36           | 2 Bed (East)        | 1179                         |
| 9     | С    | 36           | 2 Bed Plus (West)   | 1548                         |
| 10    | В    | 36           | 2 Bed Plus (East)   | 1534                         |