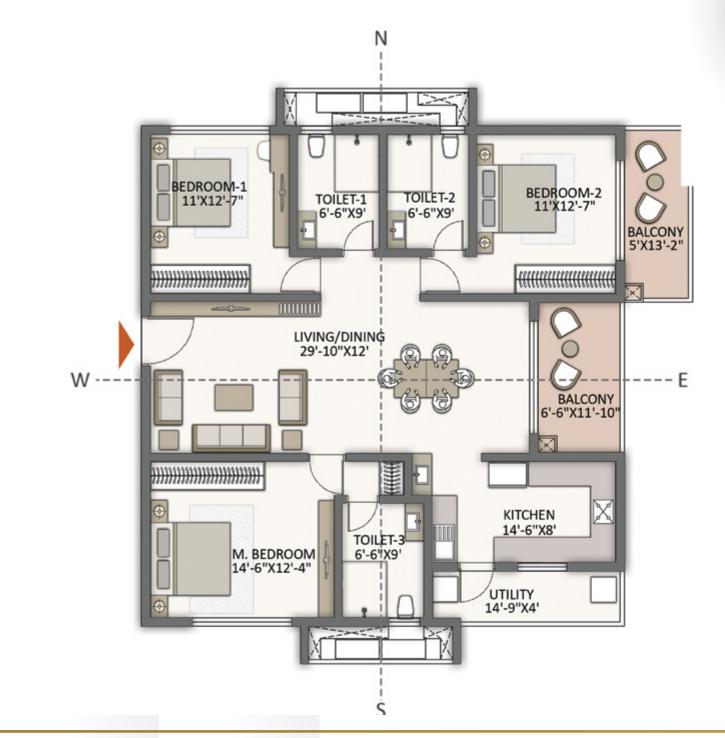

# CONVENIENT, COMFORTABLE, CLASSY- As You Expect Your Home to Be

The 4647 apartments at The Prestige City, Hyderabad, represent a new scale of living in Hyderabad. Set in 13 towers that rise 42 floors high, they promise a quality of life that has no parallel in the city.

The towers and apartments are oriented so that every home enjoys a maximum of privacy, as well as brilliant views. As a result, your apartment is a haven of bright, natural light and cool fresh air.

Every home is Vaastu compliant.

The homes have been consciously sized for convenient family living, The room dimensions are sensible and designed to maximise usable area while minimising circulation space.

Life will be wholesome, convenient and comfortable.