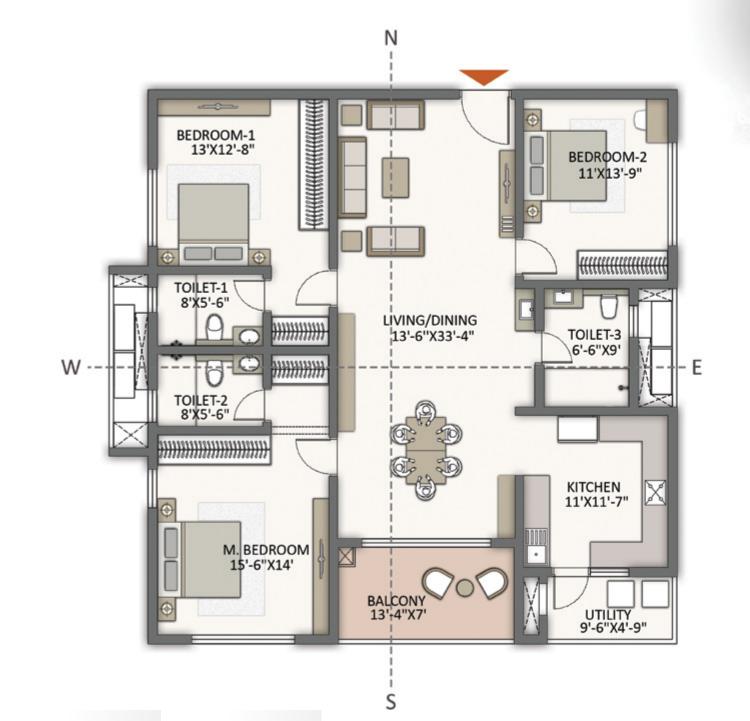

# CONVENIENT, COMFORTABLE, CLASSY- As You Expect Your Home to Be

The 4647 apartments at The Prestige City, Hyderabad, represent a new scale of living in Hyderabad. Set in 13 towers that rise 42 floors high, they promise a quality of life that has no parallel in the city.

The towers and apartments are oriented so that every home enjoys a maximum of privacy, as well as brilliant views. As a result, your apartment is a haven of bright, natural light and cool fresh air.

Every home is Vaastu compliant.

The homes have been consciously sized for convenient family living, The room dimensions are sensible and designed to maximise usable area while minimising circulation space.

Life will be wholesome, convenient and comfortable.