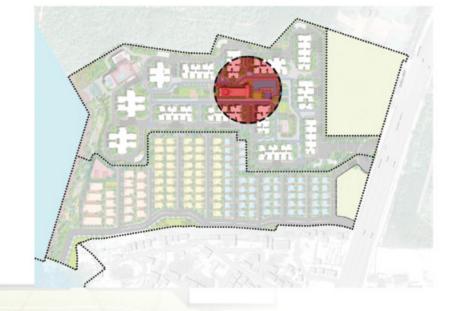

#### THE PRESTIGE CITY

# ENJOY AN UNPRECEDENTED QUALITY OF LIFE IN THE CITY'S LARGEST EVER RESIDENTIAL TOWNSHIP

The Prestige City, Hyderabad comprises 119 luxury villas and 4647 high rise apartments located in Rajendra Nagar.

Overlooking the sprawling Mulagund Lake and adjoining over 2000 acres of dense reserved green spaces, it is a tranquil and serene community that rests peacefully in Nature's wholesome lap.

EXTERIOR VIEW