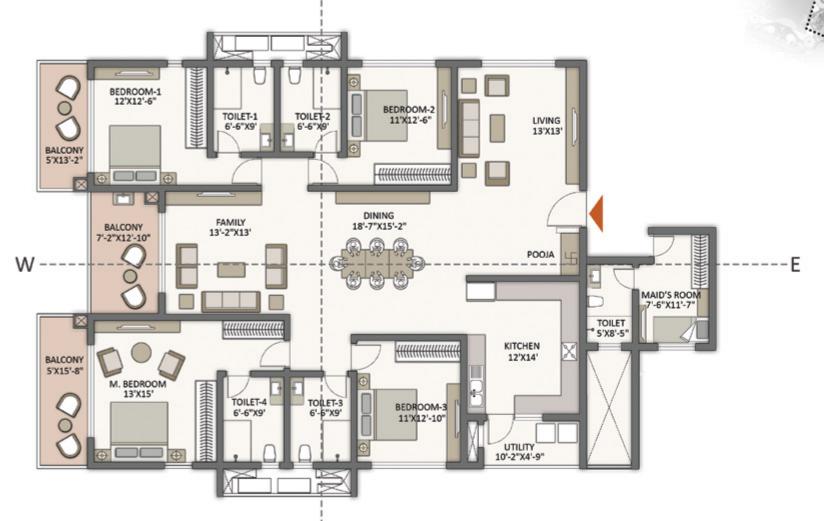

# CONVENIENT, COMFORTABLE, CLASSY- As You Expect Your Home to Be

The 4647 apartments at The Prestige City, Hyderabad, represent a new scale of living in Hyderabad. Set in 13 towers that rise 42 floors high, they promise a quality of life that has no parallel in the city.

The towers and apartments are oriented so that every home enjoys a maximum of privacy, as well as brilliant views. As a result, your apartment is a haven of bright, natural light and cool fresh air.

Every home is Vaastu compliant.

The homes have been consciously sized for convenient family living, The room dimensions are sensible and designed to maximise usable area while minimising circulation space.

Life will be wholesome, convenient and comfortable.