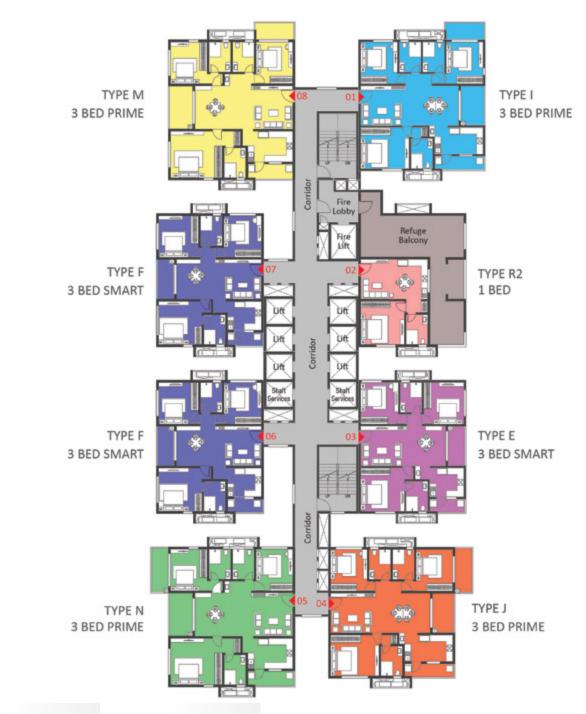

#### **GROUND FLOOR**

KEYPLAN

| OLOR | TYPE | NOS. | NO. OF BED         | SALEABLE<br>AREA<br>(SQ.FT.) |
|------|------|------|--------------------|------------------------------|
| 1    | _    | 1    | 3 Bed Prima (West) | 2034                         |
| 2    |      |      | Entrance Lobby     |                              |
| 3    | Е    | 1    | 3 Bed Smart (West) | 1687                         |
| 4    | E    | 1    | 3 Bed Prima (West) | 1687                         |
| 5    | J    | 1    | 3 Bed Prima (West) | 2047                         |
| 6    | Η    | 1    | 3 Bed Prima (East) | 2049                         |
| 7    | Н    | 1    | 3 Bed Prima (East) | 2049                         |
| 8    | Н    | 1    | 3 Bed Prima (East) | 2049                         |
| 9    | Н    | 1    | 3 Bed Prima (East) | 2049                         |
| 10   | Н    | 1    | 3 Bed Prima (East) | 2049                         |

#### FIRST FLOOR

#### KEYPLAN

| COLOR | TYPE | UNIT<br>NOS. | NO. OF BED         | SALEABLE<br>AREA<br>(SQ.FT.) |
|-------|------|--------------|--------------------|------------------------------|
| 1     | -    | 1            | 3 Bed Prima (West) | 2034                         |
| 2     |      |              | Entrance Lobby     |                              |
| 3     | Е    | 1            | 3 Bed Smart (West) | 1687                         |
| 4     | Е    | 1            | 3 Bed Smart (West) | 1687                         |
| 5     | J    | 1            | 3 Bed Prima (West) | 2047                         |
| 6     | Н    | 1            | 3 Bed Prima (East) | 2049                         |
| 7     | Ι    | 1            | 3 Bed Prima (East) | 2049                         |
| 8     | Ι    | 1            | 3 Bed Prima (East) | 2049                         |
| 9     | Н    | 1            | 3 Bed Prima (East) | 2049                         |
| 10    | Н    | 1            | 3 Bed Prima (East) | 2049                         |

#### SECOND FLOOR

KEYPLAN

| COLOR | TYPE | UNIT<br>NOS. | NO. OF BED         | SALEABLE<br>AREA<br>(SQ.FT.) |
|-------|------|--------------|--------------------|------------------------------|
| 1     | 1    | 1            | 3 Bed Prima (West) | 2034                         |
| 2     |      |              | Entrance Lobby     |                              |
| 3     | Е    | 1            | 3 Bed Smart (West) | 1687                         |
| 4     | Е    | 1            | 3 Bed Smart (West) | 1687                         |
| 5     | J    | 1            | 3 Bed Prima (West) | 2047                         |
| 6     | Ι    | 1            | 3 Bed Prima (East) | 2049                         |
| 7     | Н    | 1            | 3 Bed Prima (East) | 2049                         |
| 8     | Н    | 1            | 3 Bed Prima (East) | 2049                         |
| 9     | Н    | 1            | 3 Bed Prima (East) | 2049                         |
| 10    | Н    | 1            | 3 Bed Prima (East) | 2049                         |

#### TYPICAL FLOOR

#### KEYPLAN

| COLOR | TYPE | UNIT<br>NOS. | NO. OF BED         | SALEABLE<br>AREA<br>(SQ.FT.) |
|-------|------|--------------|--------------------|------------------------------|
| 1     | -    | 36           | 3 Bed Prima (West) | 2034                         |
| 2     | Е    | 36           | 3 Bed Smart (West) | 1687                         |
| 3     | Е    | 36           | 3 Bed Smart (West) | 1687                         |
| 4     | Е    | 36           | 3 Bed Smart (West) | 1687                         |
| 5     | J    | 36           | 3 Bed Prima (West) | 2047                         |
| 6     | Η    | 36           | 3 Bed Prima (East) | 2049                         |
| 7     | Ι    | 36           | 3 Bed Prima (East) | 2049                         |
| 8     | Ι    | 36           | 3 Bed Prima (East) | 2049                         |
| 9     | Н    | 36           | 3 Bed Prima (East) | 2049                         |
| 10    | Н    | 36           | 3 Bed Prima (East) | 2049                         |

#### REFUGE FLOOR (19TH, 29TH & 39TH)

KEYPLAN

| COLOR         TYPE NOS.         UNIT NOS.         NO. OF BED AREA (SQ.FT.)           1         I         3         3 Bed Prima (West)         2034           2         Refuge Balcony           3         E         3         3 Bed Smart (West)         1687           4         E         3         3 Bed Smart (West)         2047           5         J         3         3 Bed Prima (East)         2049           6         H         3         3 Bed Prima (East)         2049           7         H         3         3 Bed Prima (East)         2049           8         H         3         3 Bed Prima (East)         2049           9         H         3         3 Bed Prima (East)         2049           10         H         3         3 Bed Prima (East)         2049 |       |      |   |                    |      |
|----------------------------------------------------------------------------------------------------------------------------------------------------------------------------------------------------------------------------------------------------------------------------------------------------------------------------------------------------------------------------------------------------------------------------------------------------------------------------------------------------------------------------------------------------------------------------------------------------------------------------------------------------------------------------------------------------------------------------------------------------------------------------------------|-------|------|---|--------------------|------|
| 2 Refuge Balcony  3 E 3 3 Bed Smart (West) 1687  4 E 3 3 Bed Smart (West) 1687  5 J 3 3 Bed Prima (West) 2047  6 H 3 3 Bed Prima (East) 2049  7 H 3 3 Bed Prima (East) 2049  8 H 3 3 Bed Prima (East) 2049  9 H 3 3 Bed Prima (East) 2049                                                                                                                                                                                                                                                                                                                                                                                                                                                                                                                                              | COLOR | TYPE |   | NO. OF BED         | AREA |
| 3       E       3       3 Bed Smart (West)       1687         4       E       3       3 Bed Smart (West)       1687         5       J       3       3 Bed Prima (West)       2047         6       H       3       3 Bed Prima (East)       2049         7       H       3       3 Bed Prima (East)       2049         8       H       3       3 Bed Prima (East)       2049         9       H       3       3 Bed Prima (East)       2049                                                                                                                                                                                                                                                                                                                                              | 1     | -    | 3 | 3 Bed Prima (West) | 2034 |
| 4       E       3       3 Bed Smart (West)       1687         5       J       3       3 Bed Prima (West)       2047         6       H       3       3 Bed Prima (East)       2049         7       H       3       3 Bed Prima (East)       2049         8       H       3       3 Bed Prima (East)       2049         9       H       3       3 Bed Prima (East)       2049                                                                                                                                                                                                                                                                                                                                                                                                            | 2     |      |   | Refuge Balcony     |      |
| 5       J       3       3 Bed Prima (West)       2047         6       H       3       3 Bed Prima (East)       2049         7       H       3       3 Bed Prima (East)       2049         8       H       3       3 Bed Prima (East)       2049         9       H       3       3 Bed Prima (East)       2049                                                                                                                                                                                                                                                                                                                                                                                                                                                                          | 3     | Е    | 3 | 3 Bed Smart (West) | 1687 |
| 6 H 3 3 Bed Prima (East) 2049 7 H 3 3 Bed Prima (East) 2049 8 H 3 3 Bed Prima (East) 2049 9 H 3 3 Bed Prima (East) 2049                                                                                                                                                                                                                                                                                                                                                                                                                                                                                                                                                                                                                                                                | 4     | Е    | 3 | 3 Bed Smart (West) | 1687 |
| 7       H       3       3 Bed Prima (East)       2049         8       H       3       3 Bed Prima (East)       2049         9       H       3       3 Bed Prima (East)       2049                                                                                                                                                                                                                                                                                                                                                                                                                                                                                                                                                                                                      | 5     | J    | 3 | 3 Bed Prima (West) | 2047 |
| 8       H       3       3 Bed Prima (East)       2049         9       H       3       3 Bed Prima (East)       2049                                                                                                                                                                                                                                                                                                                                                                                                                                                                                                                                                                                                                                                                    | 6     | Ι    | 3 | 3 Bed Prima (East) | 2049 |
| 9 H 3 3 Bed Prima (East) 2049                                                                                                                                                                                                                                                                                                                                                                                                                                                                                                                                                                                                                                                                                                                                                          | 7     | Ι    | 3 | 3 Bed Prima (East) | 2049 |
| ` '                                                                                                                                                                                                                                                                                                                                                                                                                                                                                                                                                                                                                                                                                                                                                                                    | 8     | Η    | 3 | 3 Bed Prima (East) | 2049 |
| 10 H 3 3 Bed Prima (East) 2049                                                                                                                                                                                                                                                                                                                                                                                                                                                                                                                                                                                                                                                                                                                                                         | 9     | Н    | 3 | 3 Bed Prima (East) | 2049 |
|                                                                                                                                                                                                                                                                                                                                                                                                                                                                                                                                                                                                                                                                                                                                                                                        | 10    | Н    | 3 | 3 Bed Prima (East) | 2049 |