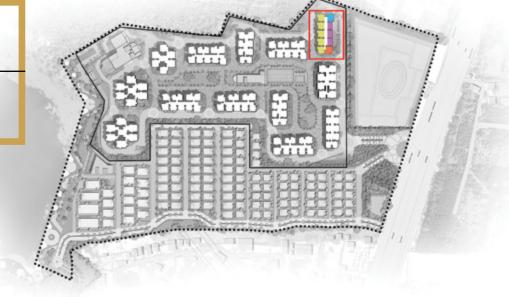

# CONVENIENT, COMFORTABLE, CLASSY- As You Expect Your Home to Be

The 4647 apartments at The Prestige City, Hyderabad, represent a new scale of living in Hyderabad. Set in 13 towers that rise 42 floors high, they promise a quality of life that has no parallel in the city.