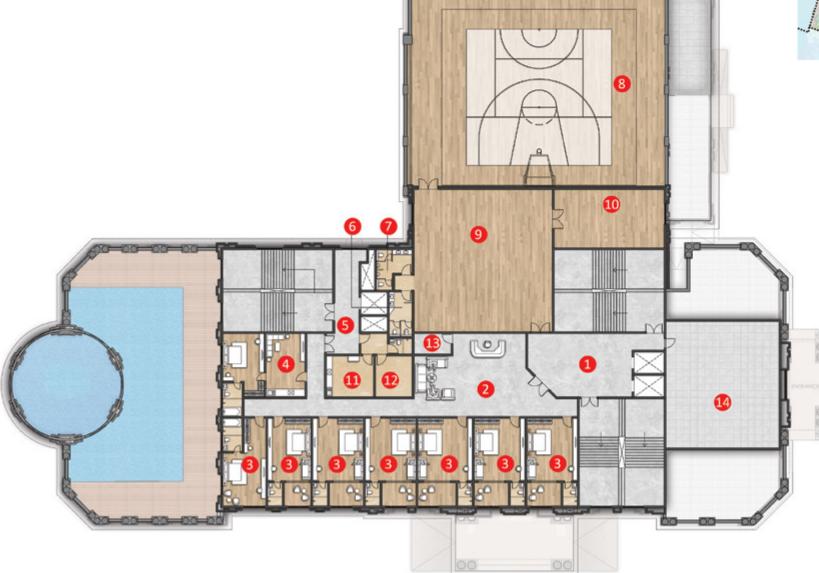

nce Store
- 5. Fire Control
- 6. Pharmacy
- 7. Clinic
- 8. Salon
- 9. Back office
- 10. Cafe
- 11. Lounge
- 12. Food Court
- 13. Kitchen
- 14. Storage
- 15. Administration
- 16. Fire Tower
- 17. Gents Toilet
- 18. Ladies Toilet
- 19. Pre-function Area
- 20. Banquet Hall -1
- 21. Banquet Hall -2
- 22. Pantry
- 23. Green Room



# CLUB GLITTER

FIRST FLOOR PLAN





KEYPLAN

- 1. Lobby
- 2. Kid's Creche
- 3. Theatre
- 4. Ladies Toilet
- 5. Gents Toilet
- 6. Badminton Court
- 7. Terrace
- 8. Squash Court
- 9. Fire Tower
- 10. Pool Service Area

# CLUB GLITTER

SECOND FLOOR PLAN



- 3. Gents Spa
- 4. Ladies Spa
- 5. Gym
- 6. Ladies Toilet and Changing Room
- 7. Gents Toilet and Changing Room
- 8. Swimming Pool
- 9. Jacuzzi
- 10. Fire Tower
- 11. Terrace





# CLUB GLITTER

THIRD FLOOR PLAN





KEYPLAN

- 1. Lobby
- 2. Reception and Waiting area
- 3. Guest room
- 4. Guest room (Suite)
- 5. Fire Tower
- 6. Ladies toilet
- 7. Gents toilet
- 8. Terrace/ Multi-purpose half Court
- 9. Indoor Games
- 10. Kid's video game room
- 11. Pantry
- 12. Laundry
- 13. Storage
- 14. Terrace

# CLUB ZING

**GROUND FLOOR PLAN** 





6. Storage7. Olympic size swimming pool

4. Ladies toilet

5. Gents toilet

8. Kids swimming pool

# CLUB ZING

FIRST FLOOR PLAN





- 1. Lobby
- Gents toilet and Changing room
- Ladies toilet and Changing room
- 4. Gym



# MYRIAD WAYS TO STAY ACTIVE BENEATH THE BLUE SKY

The great outdoors at The Prestige City is dotted with diverse avenues for you to stay occupied, active and healthy, while engaging in everything that makes community living such a wonderful and