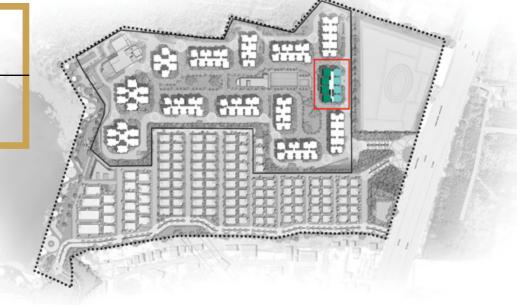

#### THE PRESTIGE CITY

# ENJOY AN UNPRECEDENTED QUALITY OF LIFE IN THE CITY'S LARGEST EVER RESIDENTIAL TOWNSHIP

The Prestige City, Hyderabad comprises 119 luxury villas and 4647 high rise apartments located in Rajendra Nagar.

Overlooking the sprawling Mulagund Lake and adjoining over 2000 acres of dense reserved green spaces, it is a tranquil and serene community that rests peacefully in Nature's wholesome lap.

EXTERIOR VIEW