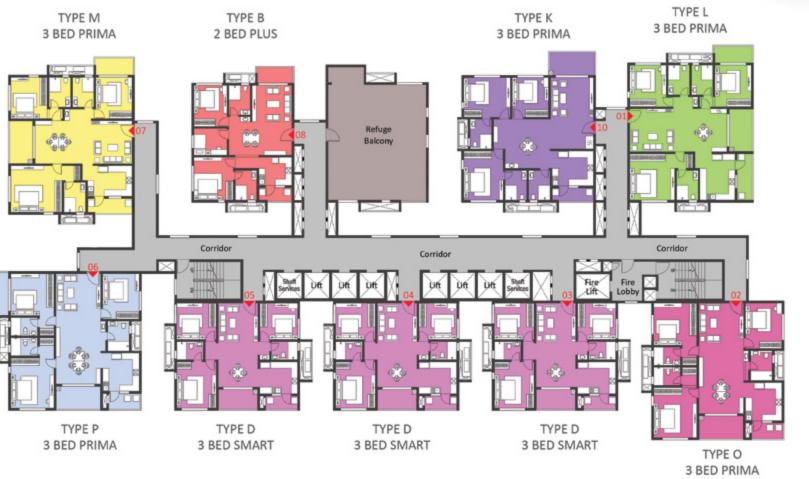

#### TOWER - 03

#### **GROUND FLOOR**

KEYPLAN

| COLOR | TYPE | UNIT<br>NOS. | NO. OF BED         | SALEABLE<br>AREA<br>(SQ.FT.) |
|-------|------|--------------|--------------------|------------------------------|
| 1     | E    | 1            | 3 Bed Smart (West) | 1687                         |
| 2     |      |              | Entrance Lobby     |                              |
| 3     | Е    | 1            | 3 Bed Smart (West) | 1687                         |
| 4     | Е    | 1            | 3 Bed Smart (West) | 1687                         |
| 5     | Е    | 1            | 3 Bed Smart (West) | 1687                         |
| 6     | F    | 1            | 3 Bed Smart (East) | 1687                         |
| 7     | F    | 1            | 3 Bed Smart (East) | 1687                         |
| 8     | F    | 1            | 3 Bed Smart (East) | 1687                         |
| 9     | F    | 1            | 3 Bed Smart (East) | 1687                         |
| 10    | F    | 1            | 3 Bed Smart (East) | 1687                         |

#### FIRST FLOOR

KEYPLAN

| COLOR | TYPE | UNIT<br>NOS. | NO. OF BED         | SALEABLE<br>AREA<br>(SQ.FT.) |
|-------|------|--------------|--------------------|------------------------------|
| 1     | E    | 1            | 3 Bed Smart (West) | 1687                         |
| 2     |      |              | Entrance Lobby     |                              |
| 3     | Е    | 1            | 3 Bed Smart (West) | 1687                         |
| 4     | Е    | 1            | 3 Bed Smart (West) | 1687                         |
| 5     | Е    | 1            | 3 Bed Smart (West) | 1687                         |
| 6     | F    | 1            | 3 Bed Smart (East) | 1687                         |
| 7     | F    | 1            | 3 Bed Smart (East) | 1687                         |
| 8     | F    | 1            | 3 Bed Smart (East) | 1687                         |
| 9     | F    | 1            | 3 Bed Smart (East) | 1687                         |
| 10    | F    | 1            | 3 Bed Smart (East) | 1687                         |

#### SECOND FLOOR

KEYPLAN

| COLOR | TYPE | UNIT<br>NOS. | NO. OF BED         | SALEABLE<br>AREA<br>(SQ.FT.) |
|-------|------|--------------|--------------------|------------------------------|
| 1     | Е    | 1            | 3 Bed Smart (West) | 1687                         |
| 2     |      |              | Entrance Lobby     |                              |
| 3     | Е    | 1            | 3 Bed Smart (West) | 1687                         |
| 4     | Е    | 1            | 3 Bed Smart (West) | 1687                         |
| 5     | Е    | 1            | 3 Bed Smart (West) | 1687                         |
| 6     | F    | 1            | 3 Bed Smart (East) | 1687                         |
| 7     | F    | 1            | 3 Bed Smart (East) | 1687                         |
| 8     | F    | 1            | 3 Bed Smart (East) | 1687                         |
| 9     | F    | 1            | 3 Bed Smart (East) | 1687                         |
| 10    | F    | 1            | 3 Bed Smart (East) | 1687                         |

#### TYPICAL FLOOR

KEYPLAN

| 1       E       36       3 Bed Smart (West)       1687         2       E       36       3 Bed Smart (West)       1687         3       E       36       3 Bed Smart (West)       1687         4       E       36       3 Bed Smart (West)       1687         5       E       36       3 Bed Smart (East)       1687         6       F       36       3 Bed Smart (East)       1687         7       F       36       3 Bed Smart (East)       1687         8       F       36       3 Bed Smart (East)       1687         9       F       36       3 Bed Smart (East)       1687         10       F       36       3 Bed Smart (East)       1687 | COLOR | TYPE | UNIT<br>NOS. | NO. OF BED         | SALEABLE<br>AREA<br>(SQ.FT.) |
|------------------------------------------------------------------------------------------------------------------------------------------------------------------------------------------------------------------------------------------------------------------------------------------------------------------------------------------------------------------------------------------------------------------------------------------------------------------------------------------------------------------------------------------------------------------------------------------------------------------------------------------------|-------|------|--------------|--------------------|------------------------------|
| 3       E       36       3 Bed Smart (West)       1687         4       E       36       3 Bed Smart (West)       1687         5       E       36       3 Bed Smart (West)       1687         6       F       36       3 Bed Smart (East)       1687         7       F       36       3 Bed Smart (East)       1687         8       F       36       3 Bed Smart (East)       1687         9       F       36       3 Bed Smart (East)       1687                                                                                                                                                                                               | 1     | Е    | 36           | 3 Bed Smart (West) | 1687                         |
| 4       E       36       3 Bed Smart (West)       1687         5       E       36       3 Bed Smart (West)       1687         6       F       36       3 Bed Smart (East)       1687         7       F       36       3 Bed Smart (East)       1687         8       F       36       3 Bed Smart (East)       1687         9       F       36       3 Bed Smart (East)       1687                                                                                                                                                                                                                                                              | 2     | Е    | 36           | 3 Bed Smart (West) | 1687                         |
| 5       E       36       3 Bed Smart (West)       1687         6       F       36       3 Bed Smart (East)       1687         7       F       36       3 Bed Smart (East)       1687         8       F       36       3 Bed Smart (East)       1687         9       F       36       3 Bed Smart (East)       1687                                                                                                                                                                                                                                                                                                                             | 3     | Е    | 36           | 3 Bed Smart (West) | 1687                         |
| 6 F 36 3 Bed Smart (East) 1687  7 F 36 3 Bed Smart (East) 1687  8 F 36 3 Bed Smart (East) 1687  9 F 36 3 Bed Smart (East) 1687                                                                                                                                                                                                                                                                                                                                                                                                                                                                                                                 | 4     | Е    | 36           | 3 Bed Smart (West) | 1687                         |
| 7         F         36         3 Bed Smart (East)         1687           8         F         36         3 Bed Smart (East)         1687           9         F         36         3 Bed Smart (East)         1687                                                                                                                                                                                                                                                                                                                                                                                                                               | 5     | Е    | 36           | 3 Bed Smart (West) | 1687                         |
| 8         F         36         3 Bed Smart (East)         1687           9         F         36         3 Bed Smart (East)         1687                                                                                                                                                                                                                                                                                                                                                                                                                                                                                                        | 6     | F    | 36           | 3 Bed Smart (East) | 1687                         |
| 9 F 36 3 Bed Smart (East) 1687                                                                                                                                                                                                                                                                                                                                                                                                                                                                                                                                                                                                                 | 7     | F    | 36           | 3 Bed Smart (East) | 1687                         |
|                                                                                                                                                                                                                                                                                                                                                                                                                                                                                                                                                                                                                                                | 8     | F    | 36           | 3 Bed Smart (East) | 1687                         |
| 10 F 36 3 Bed Smart (East) 1687                                                                                                                                                                                                                                                                                                                                                                                                                                                                                                                                                                                                                | 9     | F    | 36           | 3 Bed Smart (East) | 1687                         |
|                                                                                                                                                                                                                                                                                                                                                                                                                                                                                                                                                                                                                                                | 10    | F    | 36           | 3 Bed Smart (East) | 1687                         |

#### REFUGE FLOOR (19TH, 29TH & 39TH)

KEYPLAN

| COLOR | TYPE | UNIT<br>NOS. | NO. OF BED         | SALEABLE<br>AREA<br>(SQ.FT.) |
|-------|------|--------------|--------------------|------------------------------|
| 1     | Е    | 3            | 3 Bed Smart (West) | 1687                         |
| 2     | R1   | 3            | 1 Bed (West)       | 754                          |
| 3     | Е    | 3            | 3 Bed Smart (West) | 1687                         |
| 4     | Е    | 3            | 3 Bed Smart (West) | 1687                         |
| 5     | Е    | 3            | 3 Bed Smart (West) | 1687                         |
| 6     | F    | 3            | 3 Bed Smart (East) | 1687                         |
| 7     | F    | 3            | 3 Bed Smart (East) | 1687                         |
| 8     | F    | 3            | 3 Bed Smart (East) | 1687                         |
| 9     | F    | 3            | 3 Bed Smart (East) | 1687                         |
| 10    | F    | 3            | 3 Bed Smart (East) | 1687                         |