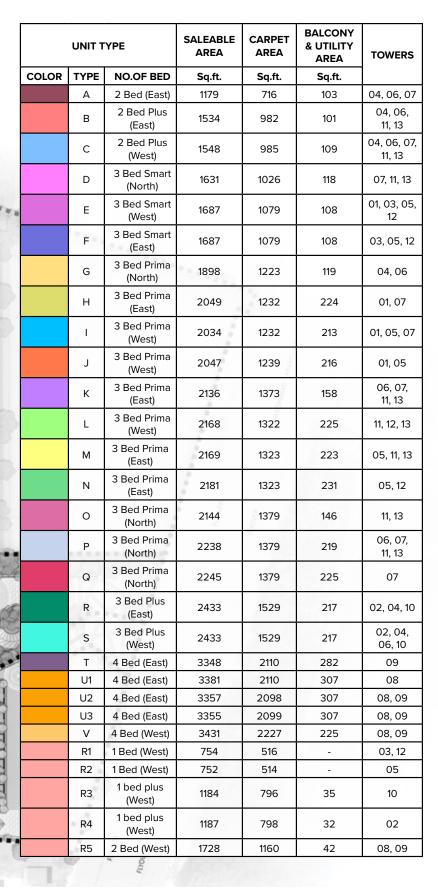

u Expect Your Home to Be

The 4647 apartments at The Prestige City, Hyderabad, represent a new scale of living in Hyderabad. Set in 13 towers that rise 42 floors high, they promise a quality of life that has no parallel in the city.

The towers and apartments are oriented so that every home enjoys a maximum of privacy, as well as brilliant views. As a result, your apartment is a haven of bright, natural light and cool fresh air.

Every home is Vaastu compliant.

The homes have been consciously sized for convenient family living, The room dimensions are sensible and designed to maximise usable area while minimising circulation space.

Life will be wholesome, convenient and comfortable.



15



GRAND ENTRANCE



Numbering Plan

- Consequences and the second second

Charles and the Company





#### **GROUND FLOOR**





KEYPLAN

| OLOR | TYPE | NOS. | NO. OF BED         | SALEABLE<br>AREA<br>(SQ.FT.) |
|------|------|------|--------------------|------------------------------|
| 1    | _    | 1    | 3 Bed Prima (West) | 2034                         |
| 2    |      |      | Entrance Lobby     |                              |
| 3    | Е    | 1    | 3 Bed Smart (West) | 1687                         |
| 4    | E    | 1    | 3 Bed Prima (West) | 1687                         |
| 5    | J    | 1    | 3 Bed Prima (West) | 2047                         |
| 6    | Η    | 1    | 3 Bed Prima (East) | 2049                         |
| 7    | Н    | 1    | 3 Bed Prima (East) | 2049                         |
| 8    | Н    | 1    | 3 Bed Prima (East) | 2049                         |
| 9    | Н