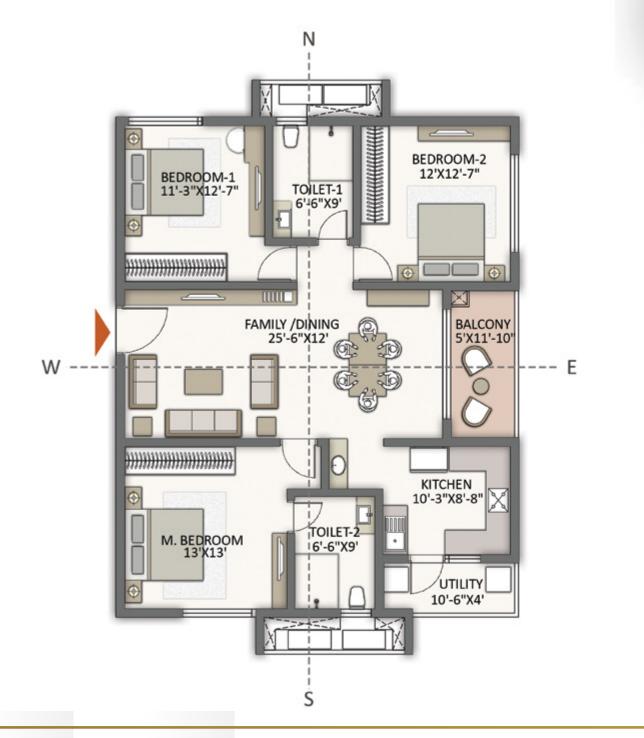

# CONVENIENT, COMFORTABLE, CLASSY- As You Expect Your Home to Be

The 4647 apartments at The Prestige City, Hyderabad, represent a new scale of living in Hyderabad. Set in 13 towers that rise 42 floors high, they promise a quality of life that has no parallel in the city.

The towers and apartments are oriented so that every home enjoys a maximum of privacy, as well as brilliant views. As a result, your apartment is a haven of bright, natural light and cool fresh air.

Every home is Vaastu compliant.

The homes have been consciously sized for convenient family living, The room dimensions are sensible and designed to maximise usable area while minimising circulation space.

Life will be wholesome, convenient and comfortable.