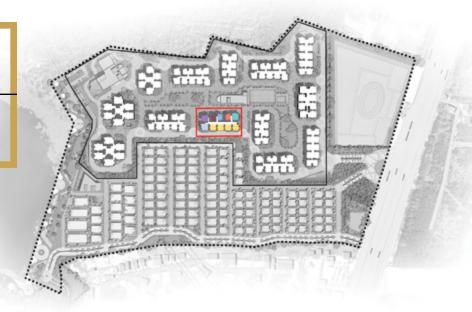

|
| 2     | G    | 1            | 3 Bed Prima (North) | 1898                         |
| 3     | G    | 1            | 3 Bed Prima (North) | 1898                         |
| 4     |      |              | Entrance Lobby      |                              |
| 5     | G    | 1            | 3 Bed Prima (North) | 1898                         |
| 6     | Р    | 1            | 3 Bed Prima (North) | 2238                         |
| 7     | K    | 1            | 3 Bed Prima (East)  | 2136                         |
| 8     | А    | 1            | 2 Bed (East)        | 1179                         |
| 9     | С    | 1            | 2 Bed Plus (West)   | 1548                         |
| 10    | В    | 1            | 2 Bed Plus (East)   | 1534                         |





46

#### SECOND FLOOR





#### KEYPLAN

| COLOR | TYPE | UNIT<br>NOS. | NO. OF BED          | SALEABL<br>AREA<br>(SQ.FT.) |
|-------|------|--------------|---------------------|-----------------------------|
| 1     | S    | 1            | 3 Bed Plus (West)   | 2433                        |
| 2     | G    | 1            | 3 Bed Prima (North) | 1898                        |
| 3     | G    | 1            | 3 Bed Prima (North) | 1898                        |
| 4     |      |              | Entrance Lobby      |                             |
| 5     | G    | 1            | 3 Bed Prima (North) | 1898                        |
| 6     | Р    | 1            | 3 Bed Prima (North) | 2238                        |
| 7     | K    | 1            | 3 Bed Prima (East)  | 2136                        |
| 8     | А    | 1