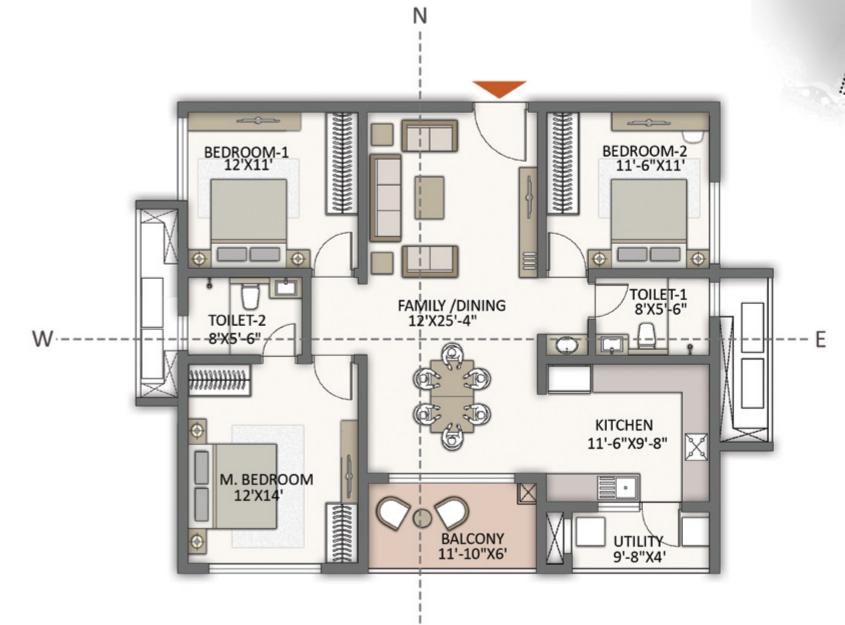

# CONVENIENT, COMFORTABLE, CLASSY- As You Expect Your Home to Be

The 4647 apartments at The Prestige City, Hyderabad, represent a new scale of living in Hyderabad. Set in 13 towers that rise 42 floors high, they promise a quality of life that has no parallel in the city.

The towers and apartments are oriented so that every home enjoys a maximum of privacy, as well as brilliant views. As a result, your apartment is a haven of bright, natural light and cool fresh air.

Every home is Vaastu compliant.

The homes have been consciously sized for convenient family living, The room dimensions are sensible and designed to maximise usable area while minimising circulation space.

Life will be wholesome, convenient and comfortable.