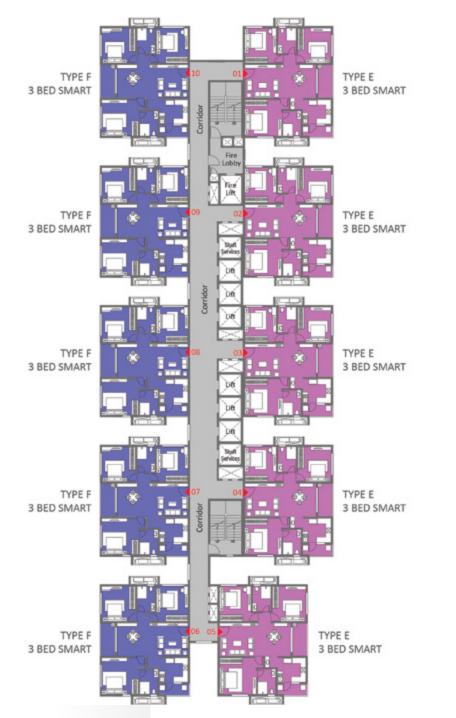

#### **GROUND FLOOR**

KEYPLAN

| COLOR | TYPE | UNIT<br>NOS. | NO. OF BED         | SALEABLE<br>AREA<br>(SQ.FT.) |
|-------|------|--------------|--------------------|------------------------------|
| 1     | E    | 1            | 3 Bed Smart (West) | 1687                         |
| 2     |      |              | Entrance Lobby     |                              |
| 3     | Е    | 1            | 3 Bed Smart (West) | 1687                         |
| 4     | Е    | 1            | 3 Bed Smart (West) | 1687                         |
| 5     | Е    | 1            | 3 Bed Smart (West) | 1687                         |
| 6     | F    | 1            | 3 Bed Smart (East) | 1687                         |
| 7     | F    | 1            | 3 Bed Smart (East) | 1687                         |
| 8     | F    | 1            | 3 Bed Smart (East) | 1687                         |
| 9     | F    | 1            | 3 Bed Smart (East) | 1687                         |
| 10    | F    | 1            | 3 Bed Smart (East) | 1687                         |

#### FIRST FLOOR

KEYPLAN

| COLOR | TYPE | UNIT<br>NOS. | NO. OF BED         | SALEABLE<br>AREA<br>(SQ.FT.) |
|-------|------|--------------|--------------------|------------------------------|
| 1     | E    | 1            | 3 Bed Smart (West) | 1687                         |
| 2     |      |              | Entrance Lobby     |                              |
| 3     | Е    | 1            | 3 Bed Smart (West) | 1687                         |
| 4     | Е    | 1            | 3 Bed Smart (West) | 1687                         |
| 5     | Е    | 1            | 3 Bed Smart (West) | 1687                         |
| 6     | F    | 1            | 3 Bed Smart (East) | 1687                         |
| 7     | F    | 1            | 3 Bed Smart (East) | 1687                         |
| 8     | F    | 1            | 3 Bed Smart (East) | 1687                         |
| 9     | F    | 1            | 3 Bed Smart (East) | 1687                         |
| 10    | F    | 1            | 3 Bed Smart (East) | 1687                         |

#### TOWER - 03

#### SECOND FLOOR

KEYPLAN

| COLOR | TYPE | UNIT<br>NOS. | NO. OF BED         | SALEABLE<br>AREA<br>(SQ.FT.) |
|-------|------|--------------|--------------------|------------------------------|
| 1     | Е    | 1            | 3 Bed Smart (West) | 1687                         |
| 2     |      |              | Entrance Lobby     |                              |
| 3     | Е    | 1            | 3 Bed Smart (West) | 1687                         |
| 4     | Е    | 1            | 3 Bed Smart (West) | 1687                         |
| 5     | Е    | 1            | 3 Bed Smart (West) | 1687                         |
| 6     | F    | 1            | 3 Bed Smart (East) | 1687                         |
| 7     | F    | 1            | 3 Bed Smart (East) | 1687                         |
| 8     | F    | 1            | 3 Bed Smart (East) | 1687                         |
| 9     | F    | 1            | 3 Bed Smart (East) | 1687                         |
| 10    | F    | 1            | 3 Bed Smart (East) | 1687                         |

#### TYPICAL FLOOR

KEYPLAN

| 1       E       36       3 Bed Smart (West)       1687         2       E       36       3 Bed Smart (West)       1687         3       E       36       3 Bed Smart (West)       1687         4       E       36       3 Bed Smart (West)       1687         5       E       36       3 Bed Smart (East)       1687         6       F       36       3 Bed Smart (East)       1687         7       F       36       3 Bed Smart (East)       1687         8       F       36       3 Bed Smart (East)       1687         9       F       36       3 Bed Smart (East)       1687         10       F       36       3 Bed Smart (East)       1687 | COLOR | TYPE | UNIT<br>NOS. | NO. OF BED         | SALEABLE<br>AREA<br>(SQ.FT.) |
|------------------------------------------------------------------------------------------------------------------------------------------------------------------------------------------------------------------------------------------------------------------------------------------------------------------------------------------------------------------------------------------------------------------------------------------------------------------------------------------------------------------------------------------------------------------------------------------------------------------------------------------------|-------|------|--------------|--------------------|------------------------------|
| 3       E       36       3 Bed Smart (West)       1687         4       E       36       3 Bed Smart (West)       1687         5       E       36       3 Bed Smart (West)       1687         6       F       36       3 Bed Smart (East)       1687         7       F       36       3 Bed Smart (East)       1687         8       F       36       3 Bed Smart (East)       1687         9       F       36       3 Bed Smart (East)       1687                                                                                                                                                                                               | 1     | Е    | 36           | 3 Bed Smart (West) | 1687                         |
| 4       E       36       3 Bed Smart (West)       1687         5       E       36       3 Bed Smart (West)       1687         6       F       36       3 Bed Smart (East)       1687         7       F       36       3 Bed Smart (East)       1687         8       F       36       3 Bed Smart (East)       1687         9       F       36       3 Bed Smart (East)       1687                                                                                                                                                                                                                                                              | 2     | Е    | 36           | 3 Bed Smart (West) | 1687                         |
| 5       E       36       3 Bed Smart (West)       1687         6       F       36       3 Bed Smart (East)       1687         7       F       36       3 Bed Smart (East)       1687         8       F       36       3 Bed Smart (East)       1687         9       F       36       3 Bed Smart (East)       1687                                                                                                                                                                                                                                                                                                                             | 3     | Е    | 36           | 3 Bed Smart (West) | 1687                         |
| 6 F 36 3 Bed Smart (East) 1687  7 F 36 3 Bed Smart (East) 1687  8 F 36 3 Bed Smart (East) 1687  9 F 36 3 Bed Smart (East) 1687                                                                                                                                                                                                                                                                                                                                                                                                                                                                                                                 | 4     | Е    | 36           | 3 Bed Smart (West) | 1687                         |
| 7         F         36         3 Bed Smart (East)         1687           8         F         36         3 Bed Smart (East)         1687           9         F         36         3 Bed Smart (East)         1687                                                                                                                                                                                                                                                                                                                                                                                                                               | 5     | Е    | 36           | 3 Bed Smart (West) | 1687                         |
| 8         F         36         3 Bed Smart (East)         1687           9         F         36         3 Bed Smart (East)         1687                                                                                                                                                                                                                                                                                                                                                                                                                                                                                                        | 6     | F    | 36           | 3 Bed Smart (East) | 1687                         |
| 9 F 36 3 Bed Smart (East) 1687                                                                                                                                                                                                                                                                                                                                                                                                                                                                                                                                                                                                                 | 7     | F    | 36           | 3 Bed Smart (East) | 1687                         |
|                                                                                                                                                                                                                                                                                                                                                                                                                                                                                                                                                                                                                                                | 8     | F    | 36           | 3 Bed Smart (East) | 1687                         |
| 10 F 36 3 Bed Smart (East) 1687                                                                                                                                                                                                                                                                                                                                                                                                                                                                                                                                                                                                                | 9     | F    | 36           | 3 Bed Smart (East) | 1687                         |
|                                                                                                                                                                                                                                                                                                                                                                                                                                                                                                                                                                                                                                                | 10    | F    | 36           | 3 Bed Smart (East) | 1687                         |

#### REFUGE FLOOR (19TH, 29TH & 39TH)

KEYPLAN

| COLOR | TYPE | UNIT<br>NOS. | NO. OF BED         | SALEABLE<br>AREA<br>(SQ.FT.) |
|-------|------|--------------|--------------------|------------------------------|
| 1     | Е    | 3            | 3 Bed Smart (West) | 1687                         |
| 2     | R1   | 3            | 1 Bed (West)       | 754                          |
| 3     | Е    | 3            | 3 Bed Smart (West) | 1687                         |
| 4     | Е    | 3            | 3 Bed Smart (West) | 1687                         |
| 5     | Е    | 3            | 3 Bed Smart (West) | 1687                         |
| 6     | F    | 3            | 3 Bed Smart (East) | 1687                         |
| 7     | F    | 3            | 3 Bed Smart (East) | 1687                         |
| 8     | F    | 3            | 3 Bed Smart (East) | 1687                         |
| 9     | F    | 3            | 3 Bed Smart (East) | 1687                         |
| 10    | F    | 3            | 3 Bed Smart (East) | 1687                         |