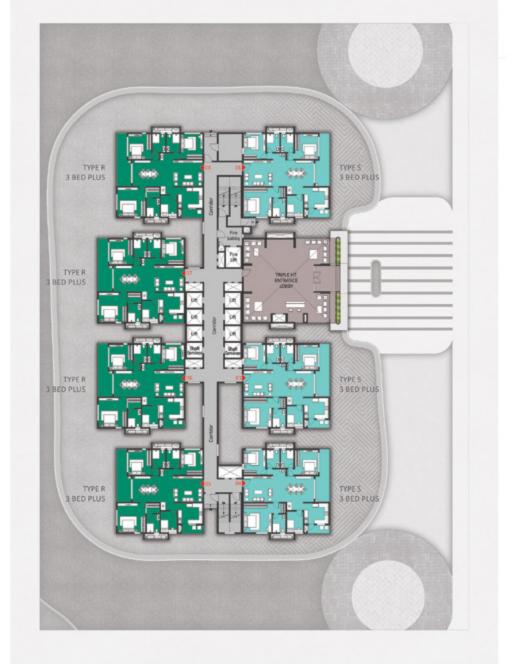

#### **GROUND FLOOR**

**KEYPLAN** 

| COLOR | TYPE | UNIT<br>NOS. | NO. OF BED         | SALEABLE<br>AREA<br>(SQ.FT.) |
|-------|------|--------------|--------------------|------------------------------|
| 1     | S    | 1            | 3 Bed Plus (West)  | 2433                         |
| 2     |      |              | Entrance Lobby     |                              |
| 3     | S    | 1            | 3 Bed Plus (West)  | 2433                         |
| 4     | S    | 1            | 3 Bed Plus (West)  | 2433                         |
| 5     | R    | 1            | 3 Bed Plus (East)  | 2433                         |
| 6     | R    | 1            | 3 Bed Plus (East)  | 2433                         |
| 7     | R    | 1            | 3 Bed Plus (East)) | 2433                         |
| 8     | R    | 1            | 3 Bed Plus (East)  | 2433                         |

#### FIRST FLOOR

KEYPLAN

| OLOR | TYPE | NOS. | NO. OF BED        | SALEABLE<br>AREA<br>(SQ.FT.) |
|------|------|------|-------------------|------------------------------|
| 1    | S    | 1    | 3 Bed Plus (West) | 2433                         |
| 2    |      |      | Entrance Lobby    |                              |
| 3    | S    | 1    | 3 Bed Plus (West) | 2433                         |
| 4    | S    | 1    | 3 Bed Plus (West) | 2433                         |
| 5    | R    | 1    | 3 Bed Plus (East) | 2433                         |
| 6    | R    | 1    | 3 Bed Plus (East) | 2433                         |
| 7    | R    | 1    | 3 Bed Plus (East) | 2433                         |
| 8    | R    | 1    | 3 Bed Plus (East) | 2433                         |
|      |      |      |                   |                              |

#### SECOND FLOOR

**KEYPLAN** 

| 1       S       1       3 Bed Plus (West)       2433         2       1       Entrance Lobby         3       S       1       3 Bed Plus (West)       2433         4       S       1       3 Bed Plus (West)       2433         5       R       1       3 Bed Plus (East)       2433         6       R       1       3 Bed Plus (East)       2433         7       R       1       3 Bed Plus (East)       2433         8       R       1       3 Bed Plus (East)       2433 | COLOR | TYPE | UNIT<br>NOS. | NO. OF BED        | SALEABLE<br>AREA<br>(SQ.FT.) |
|---------------------------------------------------------------------------------------------------------------------------------------------------------------------------------------------------------------------------------------------------------------------------------------------------------------------------------------------------------------------------------------------------------------------------------------------------------------------------|-------|------|--------------|-------------------|------------------------------|
| 3 S 1 3 Bed Plus (West) 2433 4 S 1 3 Bed Plus (West) 2433 5 R 1 3 Bed Plus (East) 2433 6 R 1 3 Bed Plus (East) 2433 7 R 1 3 Bed Plus (East) 2433                                                                                                                                                                                                                                                                                                                          | 1     | S    | 1            | 3 Bed Plus (West) | 2433                         |
| 4       S       1       3 Bed Plus (West)       2433         5       R       1       3 Bed Plus (East)       2433         6       R       1       3 Bed Plus (East)       2433         7       R       1       3 Bed Plus (East)       2433                                                                                                                                                                                                                               | 2     |      | 1            | Entrance Lobby    |                              |
| 5       R       1       3 Bed Plus (East)       2433         6       R       1       3 Bed Plus (East)       2433         7       R       1       3 Bed Plus (East)       2433                                                                                                                                                                                                                                                                                            | 3     | S    | 1            | 3 Bed Plus (West) | 2433                         |
| 6 R 1 3 Bed Plus (East) 2433 7 R 1 3 Bed Plus (East) 2433                                                                                                                                                                                                                                                                                                                                                                                                                 | 4     | S    | 1            | 3 Bed Plus (West) | 2433                         |
| 7 R 1 3 Bed Plus (East) 2433                                                                                                                                                                                                                                                                                                                                                                                                                                              | 5     | R    | 1            | 3 Bed Plus (East) | 2433                         |
|                                                                                                                                                                                                                                                                                                                                                                                                                                                                           | 6     | R    | 1            | 3 Bed Plus (East) | 2433                         |
| 8 R 1 3 Bed Plus (East) 2433                                                                                                                                                                                                                                                                                                                                                                                                                                              | 7     | R    | 1            | 3 Bed Plus (East) | 2433                         |
|                                                                                                                                                                                                                                                                                                                                                                                                                                                                           | 8     | R    | 1            | 3 Bed Plus (East) | 2433                         |