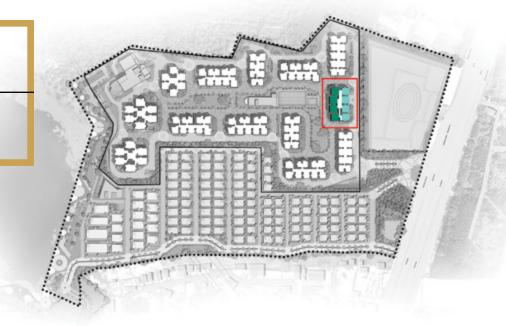

#### THE PRESTIGE CITY

# ENJOY AN UNPRECEDENTED QUALITY OF LIFE IN THE CITY'S LARGEST EVER RESIDENTIAL TOWNSHIP

The Prestige City, Hyderabad comprises 119 luxury villas and 4647 high rise apartments located in Rajendra Nagar.

Overlooking the sprawling Mulagund Lake and adjoining over 2000 acres of dense reserved green spaces, it is a tranquil and serene community that rests peacefully in Nature's wholesome lap.

EXTERIOR VIEW