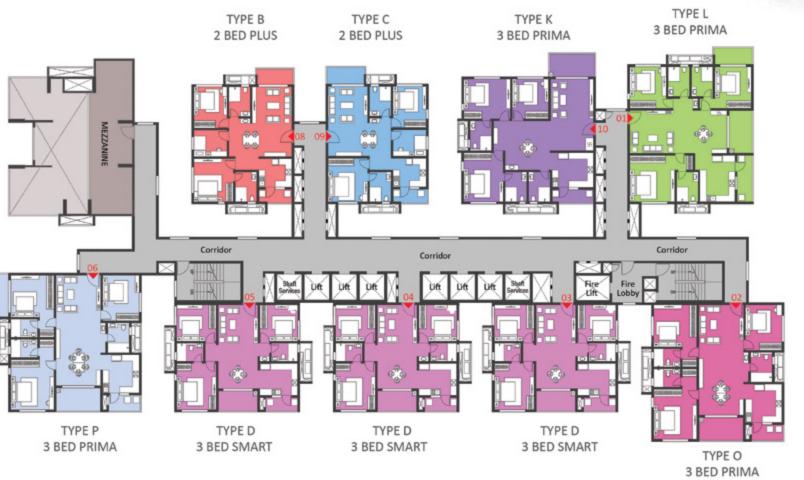

#### **GROUND FLOOR**

KEYPLAN

| OLOR | TYPE | NOS. | NO. OF BED         | SALEABLE<br>AREA<br>(SQ.FT.) |
|------|------|------|--------------------|------------------------------|
| 1    | _    | 1    | 3 Bed Prima (West) | 2034                         |
| 2    |      |      | Entrance Lobby     |                              |
| 3    | Е    | 1    | 3 Bed Smart (West) | 1687                         |
| 4    | E    | 1    | 3 Bed Prima (West) | 1687                         |
| 5    | J    | 1    | 3 Bed Prima (West) | 2047                         |
| 6    | Η    | 1    | 3 Bed Prima (East) | 2049                         |
| 7    | Н    | 1    | 3 Bed Prima (East) | 2049                         |
| 8    | Н    | 1    | 3 Bed Prima (East) | 2049                         |
| 9    | Н    | 1    | 3 Bed Prima (East) | 2049                         |
| 10   | Н    | 1    | 3 Bed Prima (East) | 2049                         |

#### FIRST FLOOR

#### KEYPLAN

| COLOR | TYPE | UNIT<br>NOS. | NO. OF BED         | SALEABLE<br>AREA<br>(SQ.FT.) |
|-------|------|--------------|--------------------|------------------------------|
| 1     | -    | 1            | 3 Bed Prima (West) | 2034                         |
| 2     |      |              | Entrance Lobby     |                              |
| 3     | Е    | 1            | 3 Bed Smart (West) | 1687                         |
| 4     | Е    | 1            | 3 Bed Smart (West) | 1687                         |
| 5     | J    | 1            | 3 Bed Prima (West) | 2047                         |
| 6     | Н    | 1            | 3 Bed Prima (East) | 2049                         |
| 7     | Ι    | 1            | 3 Bed Prima (East) | 2049                         |
| 8     | Ι    | 1            | 3 Bed Prima (East) | 2049                         |
| 9     | Н    | 1            | 3 Bed Prima (East) | 2049                         |
| 10    | Н    | 1            | 3 Bed Prima (East) | 2049                         |