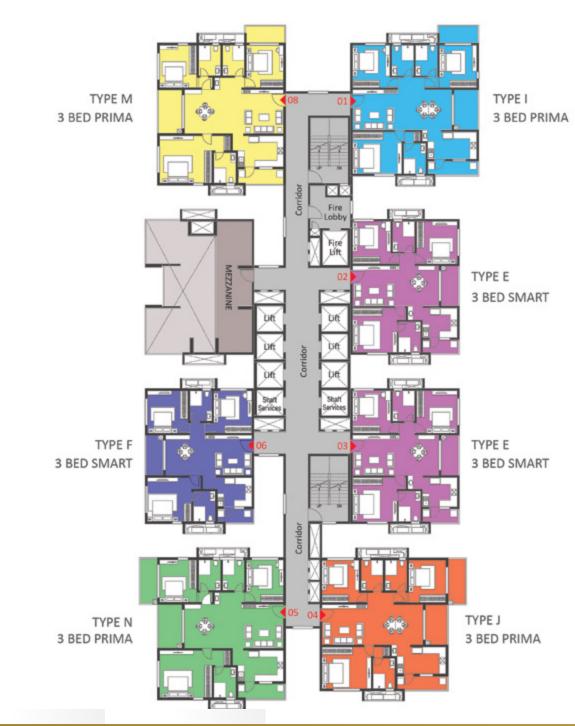

#### REFUGE FLOOR (19TH, 29TH & 39TH)

KEYPLAN

| COLOR         TYPE NOS.         UNIT NOS.         NO. OF BED AREA (SQ.FT.)           1         I         3         3 Bed Prima (West)         2034           2         Refuge Balcony           3         E         3         3 Bed Smart (West)         1687           4         E         3         3 Bed Smart (West)         2047           5         J         3         3 Bed Prima (East)         2049           6         H         3         3 Bed Prima (East)         2049           7         H         3         3 Bed Prima (East)         2049           8         H         3         3 Bed Prima (East)         2049           9         H         3         3 Bed Prima (East)         2049           10         H         3         3 Bed Prima (East)         2049 |       |      |   |                    |      |
|----------------------------------------------------------------------------------------------------------------------------------------------------------------------------------------------------------------------------------------------------------------------------------------------------------------------------------------------------------------------------------------------------------------------------------------------------------------------------------------------------------------------------------------------------------------------------------------------------------------------------------------------------------------------------------------------------------------------------------------------------------------------------------------|-------|------|---|--------------------|------|
| 2 Refuge Balcony  3 E 3 3 Bed Smart (West) 1687  4 E 3 3 Bed Smart (West) 1687  5 J 3 3 Bed Prima (West) 2047  6 H 3 3 Bed Prima (East) 2049  7 H 3 3 Bed Prima (East) 2049  8 H 3 3 Bed Prima (East) 2049  9 H 3 3 Bed Prima (East) 2049                                                                                                                                                                                                                                                                                                                                                                                                                                                                                                                                              | COLOR | TYPE |   | NO. OF BED         | AREA |
| 3       E       3       3 Bed Smart (West)       1687         4       E       3       3 Bed Smart (West)       1687         5       J       3       3 Bed Prima (West)       2047         6       H       3       3 Bed Prima (East)       2049         7       H       3       3 Bed Prima (East)       2049         8       H       3       3 Bed Prima (East)       2049         9       H       3       3 Bed Prima (East)       2049                                                                                                                                                                                                                                                                                                                                              | 1     | -    | 3 | 3 Bed Prima (West) | 2034 |
| 4       E       3       3 Bed Smart (West)       1687         5       J       3       3 Bed Prima (West)       2047         6       H       3       3 Bed Prima (East)       2049         7       H       3       3 Bed Prima (East)       2049         8       H       3       3 Bed Prima (East)       2049         9       H       3       3 Bed Prima (East)       2049                                                                                                                                                                                                                                                                                                                                                                                                            | 2     |      |   | Refuge Balcony     |      |
| 5       J       3       3 Bed Prima (West)       2047         6       H       3       3 Bed Prima (East)       2049         7       H       3       3 Bed Prima (East)       2049         8       H       3       3 Bed Prima (East)       2049         9       H       3       3 Bed Prima (East)       2049                                                                                                                                                                                                                                                                                                                                                                                                                                                                          | 3     | Е    | 3 | 3 Bed Smart (West) | 1687 |
| 6 H 3 3 Bed Prima (East) 2049 7 H 3 3 Bed Prima (East) 2049 8 H 3 3 Bed Prima (East) 2049 9 H 3 3 Bed Prima (East) 2049                                                                                                                                                                                                                                                                                                                                                                                                                                                                                                                                                                                                                                                                | 4     | Е    | 3 | 3 Bed Smart (West) | 1687 |
| 7       H       3       3 Bed Prima (East)       2049         8       H       3       3 Bed Prima (East)       2049         9       H       3       3 Bed Prima (East)       2049                                                                                                                                                                                                                                                                                                                                                                                                                                                                                                                                                                                                      | 5     | J    | 3 | 3 Bed Prima (West) | 2047 |
| 8       H       3       3 Bed Prima (East)       2049         9       H       3       3 Bed Prima (East)       2049                                                                                                                                                                                                                                                                                                                                                                                                                                                                                                                                                                                                                                                                    | 6     | Ι    | 3 | 3 Bed Prima (East) | 2049 |
| 9 H 3 3 Bed Prima (East) 2049                                                                                                                                                                                                                                                                                                                                                                                                                                                                                                                                                                                                                                                                                                                                                          | 7     | Ι    | 3 | 3 Bed Prima (East) | 2049 |
| ` '                                                                                                                                                                                                                                                                                                                                                                                                                                                                                                                                                                                                                                                                                                                                                                                    | 8     | Η    | 3 | 3 Bed Prima (East) | 2049 |
| 10 H 3 3 Bed Prima (East) 2049                                                                                                                                                                                                                                                                                                                                                                                                                                                                                                                                                                                                                                                                                                                                                         | 9     | Н    | 3 | 3 Bed Prima (East) | 2049 |
|                                                                                                                                                                                                                                                                                                                                                                                                                                                                                                                                                                                                                                                                                                                                                                                        | 10    | Н    | 3 | 3 Bed Prima (East) | 2049 |