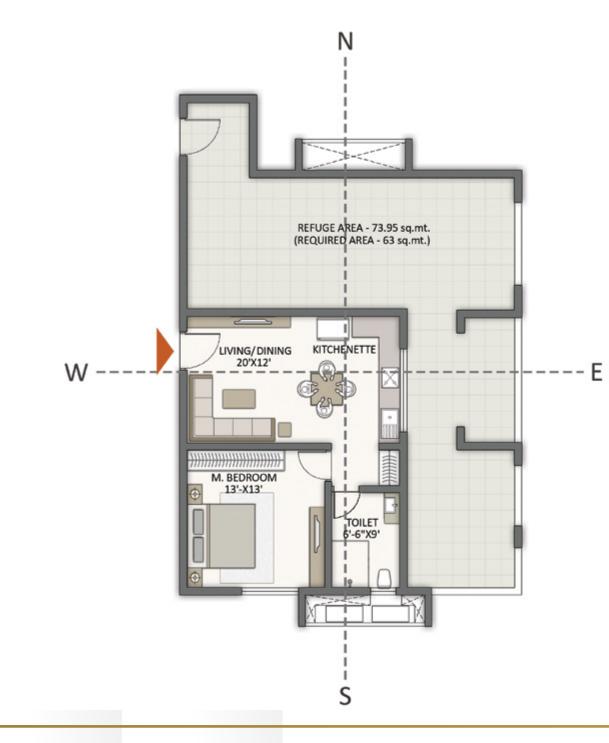

REFUGE FLOOR (19TH, 29TH & 39TH)

KEYPLAN

| COLOR | TYPE | UNIT<br>NOS. | NO. OF BED   | SALEABLE<br>AREA<br>(SQ.FT.) |
|-------|------|--------------|--------------|------------------------------|
| 1     | V    | 3            | 4 Bed (West) | 3431                         |
| 2     | R5   | 3            | 2 Bed (West) | 1728                         |
| 3     | U3   | 3            | 4 Bed (East) | 3355                         |
| 4     | U2   | 3            | 4 Bed (East) | 3357                         |
| 5     | U2   | 3            | 4 Bed (East) | 3357                         |
| 6     | U1   | 3            | 4 Bed (East) | 3381                         |