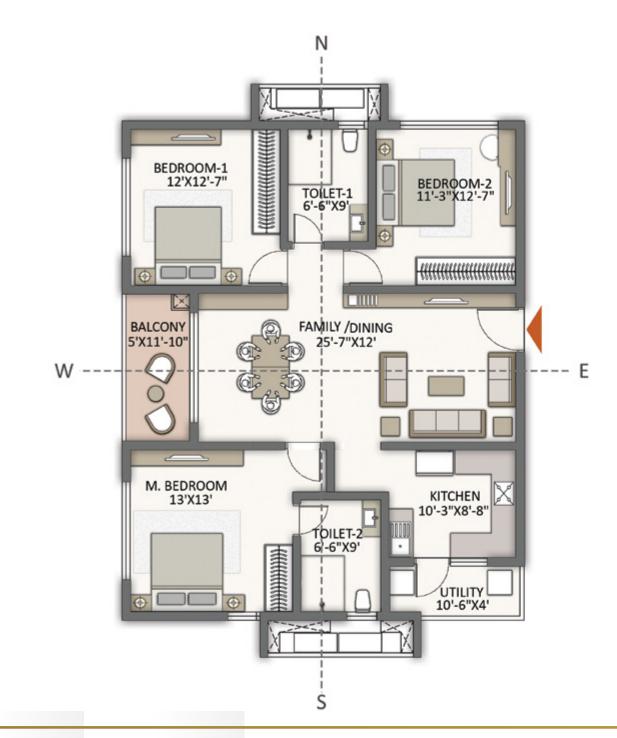

# CONVENIENT, COMFORTABLE, CLASSY- As You Expect Your Home to Be

The 4647 apartments at The Prestige City, Hyderabad, represent a new scale of living in Hyderabad. Set in 13 towers that rise 42 floors high, they promise a quality of life that has no parallel in the city.

The towers and apartments are oriented so that every home enjoys a maximum of privacy, as well as brilliant views. As a result, your apartment is a haven of bright, natural light and cool fresh air.

Every home is Vaastu compliant.

The homes have been consciously sized for convenient family living, The room dimensions are sensible and designed to maximise usable area while minimising circulation space.

Life will be wholesome, convenient and comfortable.