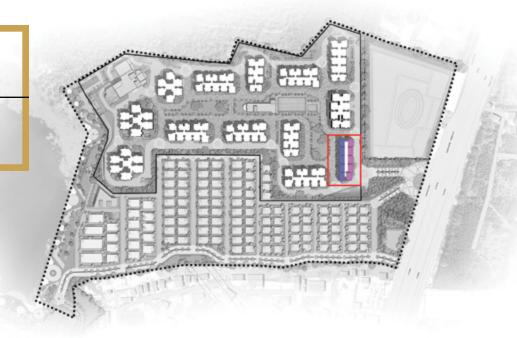

|
| 2     |      |              | Entrance Lobby     |                              |
| 3     | Е    | 1            | 3 Bed Smart (West) | 1687                         |
| 4     | Е    | 1            | 3 Bed Smart (West) | 1687                         |
| 5     | Е    | 1            | 3 Bed Smart (West) | 1687                         |
| 6     | F    | 1            | 3 Bed Smart (East) | 1687                         |
| 7     | F    | 1            | 3 Bed Smart (East) | 1687                         |
| 8     | F    | 1            | 3 Bed Smart (East) | 1687                         |
| 9     | F    | 1            | 3 Bed Smart (East) | 1687                         |
| 10    | F    | 1            | 3 Bed Smart (East) | 1687                         |





#### TYPICAL FLOOR





KEYPLAN

| 1       E       36       3 Bed Smart (West)       1687         2       E       36       3 Bed Smart (West)       1687         3       E       36       3 Bed Smart (West)       1687         4       E       36       3 Bed Smart (West)       1687         5       E       36       3 Bed Smart (East)       1687         6       F       36       3 Bed Smart (East)       1687         7       F       36       3 Bed Smart (East)       1687         8       F       36       3 Bed Smart (East)       1687         9       F       36       3 Bed Smart (East)       1687         10       F       36       3 Bed Smart (East)       1687 | COLOR | TYPE | UNIT<br>NOS. | NO. OF BED         | SALEABLE<br>AREA<br>(SQ.FT.) |
|-------------------------------------------------------------------------------