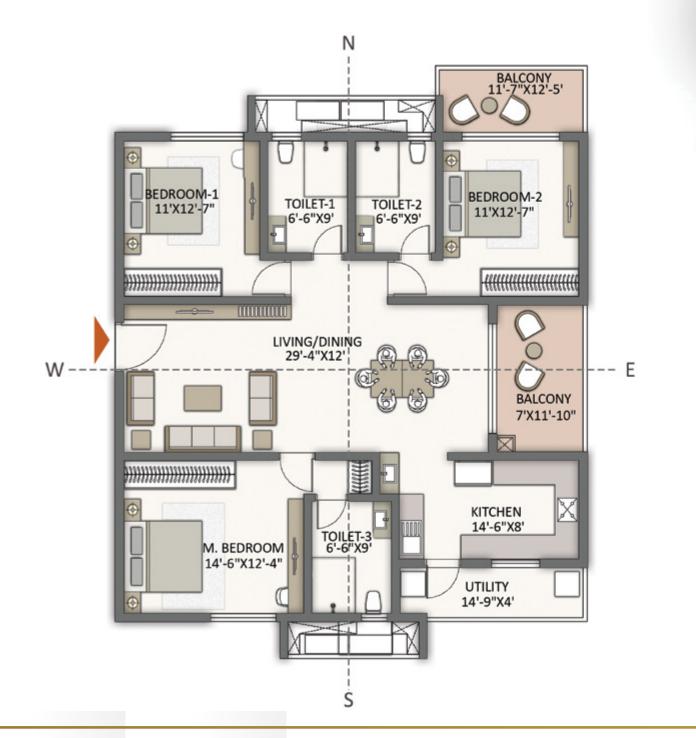

# CONVENIENT, COMFORTABLE, CLASSY- As You Expect Your Home to Be

The 4647 apartments at The Prestige City, Hyderabad, represent a new scale of living in Hyderabad. Set in 13 towers that rise 42 floors high, they promise a quality of life that has no parallel in the city.

The towers and apartments are oriented so that every home enjoys a maximum of privacy, as well as brilliant views. As a result, your apartment is a haven of bright, natural light and cool fresh air.

Every home is Vaastu compliant.

The homes have been consciously sized for convenient family living, The room dimensions are sensible and designed to maximise usable area while minimising circulation space.

Life will be wholesome, convenient and comfortable.