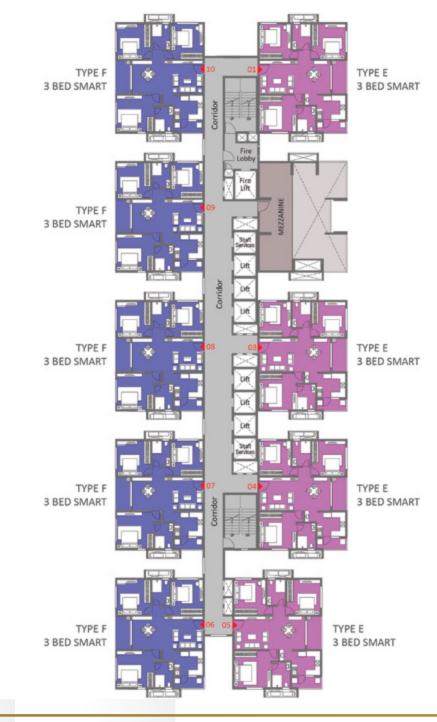

#### **GROUND FLOOR**

KEYPLAN

| COLOR | TYPE | UNIT<br>NOS. | NO. OF BED         | SALEABLE<br>AREA<br>(SQ.FT.) |
|-------|------|--------------|--------------------|------------------------------|
| 1     | E    | 1            | 3 Bed Smart (West) | 1687                         |
| 2     |      |              | Entrance Lobby     |                              |
| 3     | Е    | 1            | 3 Bed Smart (West) | 1687                         |
| 4     | Е    | 1            | 3 Bed Smart (West) | 1687                         |
| 5     | Е    | 1            | 3 Bed Smart (West) | 1687                         |
| 6     | F    | 1            | 3 Bed Smart (East) | 1687                         |
| 7     | F    | 1            | 3 Bed Smart (East) | 1687                         |
| 8     | F    | 1            | 3 Bed Smart (East) | 1687                         |
| 9     | F    | 1            | 3 Bed Smart (East) | 1687                         |
| 10    | F    | 1            | 3 Bed Smart (East) | 1687                         |

#### FIRST FLOOR

KEYPLAN

| COLOR | TYPE | UNIT<br>NOS. | NO. OF BED         | SALEABLE<br>AREA<br>(SQ.FT.) |
|-------|------|--------------|--------------------|------------------------------|
| 1     | E    | 1            | 3 Bed Smart (West) | 1687                         |
| 2     |      |              | Entrance Lobby     |                              |
| 3     | Е    | 1            | 3 Bed Smart (West) | 1687                         |
| 4     | Е    | 1            | 3 Bed Smart (West) | 1687                         |
| 5     | Е    | 1            | 3 Bed Smart (West) | 1687                         |
| 6     | F    | 1            | 3 Bed Smart (East) | 1687                         |
| 7     | F    | 1            | 3 Bed Smart (East) | 1687                         |
| 8     | F    | 1            | 3 Bed Smart (East) | 1687                         |
| 9     | F    | 1            | 3 Bed Smart (East) | 1687                         |
| 10    | F    | 1            | 3 Bed Smart (East) | 1687                         |

#### TOWER - 03

#### SECOND FLOOR

KEYPLAN

| COLOR | TYPE | UNIT<br>NOS. | NO. OF BED         | SALEABLE<br>AREA<br>(SQ.FT.) |
|-------|------|--------------|--------------------|------------------------------|
| 1     | Е    | 1            | 3 Bed Smart (West) | 1687                         |
| 2     |      |              | Entrance Lobby     |                              |
| 3     | Е    | 1            | 3 Bed Smart (West) | 1687                         |
| 4     | Е    | 1            | 3 Bed Smart (West) | 1687                         |
| 5     | Е    | 1            | 3 Bed Smart (West) | 1687                         |
| 6     | F    | 1            | 3 Bed Smart (East) | 1687                         |
| 7     | F    | 1            | 3 Bed Smart (East) | 1687                         |
| 8     | F    | 1            | 3 Bed Smart (East) | 1687                         |
| 9     | F    | 1            | 3 Bed Smart (East) | 1687                         |
| 10    | F    | 1            | 3 Bed Smart (East) | 1687                         |

#### TYPICAL FLOOR

KEYPLAN

| 1       E       36       3 Bed Smart (West)       1687         2       E       36       3 Bed Smart (West)       1687         3       E       36       3 Bed Smart (West)       1687         4       E       36       3 Bed Smart (West)       1687         5       E       36       3 Bed Smart (East)       1687         6       F       36       3 Bed Smart (East)       1687         7       F       36       3 Bed Smart (East)       1687         8       F       36       3 Bed Smart (East)       1687         9       F       36       3 Bed Smart (East)       1687         10       F       36       3 Bed Smart (East)       1687 | COLOR | TYPE | UNIT<br>NOS. | NO. OF BED         | SALEABLE<br>AREA<br>(SQ.FT.) |
|------------------------------------------------------------------------------------------------------------------------------------------------------------------------------------------------------------------------------------------------------------------------------------------------------------------------------------------------------------------------------------------------------------------------------------------------------------------------------------------------------------------------------------------------------------------------------------------------------------------------------------------------|-------|------|--------------|--------------------|------------------------------|
| 3       E       36       3 Bed Smart (West)       1687         4       E       36       3 Bed Smart (West)       1687         5       E       36       3 Bed Smart (West)       1687         6       F       36       3 Bed Smart (East)       1687         7       F       36       3 Bed Smart (East)       1687         8       F       36       3 Bed Smart (East)       1687         9       F       36       3 Bed Smart (East)       1687                                                                                                                                                                                               | 1     | Е    | 36           | 3 Bed Smart (West) | 1687                         |
| 4       E       36       3 Bed Smart (West)       1687         5       E       36       3 Bed Smart (West)       1687         6       F       36       3 Bed Smart (East)       1687         7       F       36       3 Bed Smart (East)       1687         8       F       36       3 Bed Smart (East)       1687         9       F       36       3 Bed Smart (East)       1687                                                                                                                                                                                                                                                              | 2     | Е    | 36           | 3 Bed Smart (West) | 1687                         |
| 5       E       36       3 Bed Smart (West)       1687         6       F       36       3 Bed Smart (East)       1687         7       F       36       3 Bed Smart (East)       1687         8       F       36       3 Bed Smart (East)       1687         9       F       36       3 Bed Smart (East)       1687                                                                                                                                                                                                                                                                                                                             | 3     | Е    | 36           | 3 Bed Smart (West) | 1687                         |
| 6 F 36 3 Bed Smart (East) 1687  7 F 36 3 Bed Smart (East) 1687  8 F 36 3 Bed Smart (East) 1687  9 F 36 3 Bed Smart (East) 1687                                                                                                                                                                                                                                                                                                                                                                                                                                                                                                                 | 4     | Е    | 36           | 3 Bed Smart (West) | 1687                         |
| 7         F         36         3 Bed Smart (East)         1687           8         F         36         3 Bed Smart (East)         1687           9         F         36         3 Bed Smart (East)         1687                                                                                                                                                                                                                                                                                                                                                                                                                               | 5     | Е    | 36           | 3 Bed Smart (West) | 1687                         |
| 8         F         36         3 Bed Smart (East)         1687           9         F         36         3 Bed Smart (East)         1687                                                                                                                                                                                                                                                                                                                                                                                                                                                                                                        | 6     | F    | 36           | 3 Bed Smart (East) | 1687                         |
| 9 F 36 3 Bed Smart (East) 1687                                                                                                                                                                                                                                                                                                                                                                                                                                                                                                                                                                                                                 | 7     | F    | 36           | 3 Bed Smart (East) | 1687                         |
|                                                                                                                                                                                                                                                                                                                                                                                                                                                                                                                                                                                                                                                | 8     | F    | 36           | 3 Bed Smart (East) | 1687                         |
| 10 F 36 3 Bed Smart (East) 1687                                                                                                                                                                                                                                                                                                                                                                                                                                                                                                                                                                                                                | 9     | F    | 36           | 3 Bed Smart (East) | 1687                         |
|                                                                                                                                                                                                                                                                                                                                                                                                                                                                                                                                                                                                                                                | 10    | F    | 36           | 3 Bed Smart (East) | 1687                         |

#### REFUGE FLOOR (19TH, 29TH & 39TH)

KEYPLAN

| COLOR | TYPE | UNIT<br>NOS. | NO. OF BED         | SALEABLE<br>AREA<br>(SQ.FT.) |
|-------|------|--------------|--------------------|------------------------------|
| 1     | Е    | 3            | 3 Bed Smart (West) | 1687                         |
| 2     | R1   | 3            | 1 Bed (West)       | 754                          |
| 3     | Е    | 3            | 3 Bed Smart (West) | 1687                         |
| 4     | Е    | 3            | 3 Bed Smart (West) | 1687                         |
| 5     | Е    | 3            | 3 Bed Smart (West) | 1687                         |
| 6     | F    | 3            | 3 Bed Smart (East) | 1687                         |
| 7     | F    | 3            | 3 Bed Smart (East) | 1687                         |
| 8     | F    | 3            | 3 Bed Smart (East) | 1687                         |
| 9     | F    | 3            | 3 Bed Smart (East) | 1687                         |
| 10    | F    | 3            | 3 Bed Smart (East) | 1687                         |