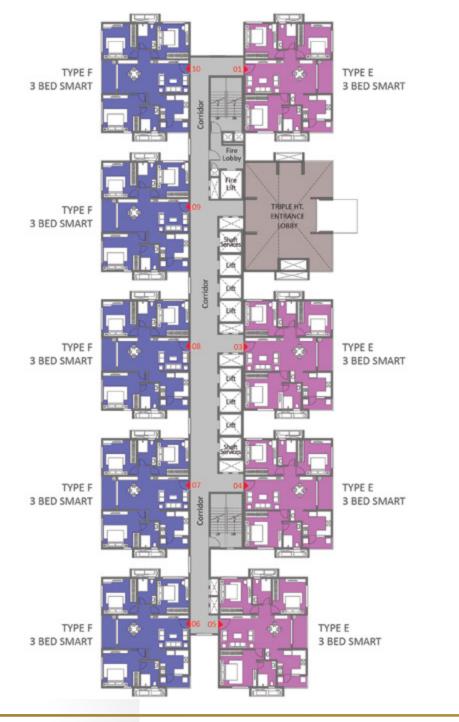

#### **GROUND FLOOR**

KEYPLAN

| COLOR | TYPE | UNIT<br>NOS. | NO. OF BED         | SALEABLE<br>AREA<br>(SQ.FT.) |
|-------|------|--------------|--------------------|------------------------------|
| 1     | E    | 1            | 3 Bed Smart (West) | 1687                         |
| 2     |      |              | Entrance Lobby     |                              |
| 3     | Е    | 1            | 3 Bed Smart (West) | 1687                         |
| 4     | Е    | 1            | 3 Bed Smart (West) | 1687                         |
| 5     | Е    | 1            | 3 Bed Smart (West) | 1687                         |
| 6     | F    | 1            | 3 Bed Smart (East) | 1687                         |
| 7     | F    | 1            | 3 Bed Smart (East) | 1687                         |
| 8     | F    | 1            | 3 Bed Smart (East) | 1687                         |
| 9     | F    | 1            | 3 Bed Smart (East) | 1687                         |
| 10    | F    | 1            | 3 Bed Smart (East) | 1687                         |

#### FIRST FLOOR

KEYPLAN

| COLOR | TYPE | UNIT<br>NOS. | NO. OF BED         | SALEABLE<br>AREA<br>(SQ.FT.) |
|-------|------|--------------|--------------------|------------------------------|
| 1     | E    | 1            | 3 Bed Smart (West) | 1687                         |
| 2     |      |              | Entrance Lobby     |                              |
| 3     | Е    | 1            | 3 Bed Smart (West) | 1687                         |
| 4     | Е    | 1            | 3 Bed Smart (West) | 1687                         |
| 5     | Е    | 1            | 3 Bed Smart (West) | 1687                         |
| 6     | F    | 1            | 3 Bed Smart (East) | 1687                         |
| 7     | F    | 1            | 3 Bed Smart (East) | 1687                         |
| 8     | F    | 1            | 3 Bed Smart (East) | 1687                         |
| 9     | F    | 1            | 3 Bed Smart (East) | 1687                         |
| 10    | F    | 1            | 3 Bed Smart (East) | 1687                         |

#### TOWER - 03

#### SECOND FLOOR

KEYPLAN

| COLOR | TYPE | UNIT<br>NOS. | NO. OF BED         | SALEABLE<br>AREA<br>(SQ.FT.) |
|-------|------|--------------|--------------------|------------------------------|
| 1     | Е    | 1            | 3 Bed Smart (West) | 1687                         |
| 2     |      |              | Entrance Lobby     |                              |
| 3     | Е    | 1            | 3 Bed Smart (West) | 1687                         |
| 4     | Е    | 1            | 3 Bed Smart (West) | 1687                         |
| 5     | Е    | 1            | 3 Bed Smart (West) | 1687                         |
| 6     | F    | 1            | 3 Bed Smart (East) | 1687                         |
| 7     | F    | 1            | 3 Bed Smart (East) | 1687                         |
| 8     | F    | 1            | 3 Bed Smart (East) | 1687                         |
| 9     | F    | 1            | 3 Bed Smart (East) | 1687                         |
| 10    | F    | 1            | 3 Bed Smart (East) | 1687                         |

#### TYPICAL FLOOR

KEYPLAN

| 1       E       36       3 Bed Smart (West)       1687         2       E       36       3 Bed Smart (West)       1687         3       E       36       3 Bed Smart (West)       1687         4       E       36       3 Bed Smart (West)       1687         5       E       36       3 Bed Smart (East)       1687         6       F       36       3 Bed Smart (East)       1687         7       F       36       3 Bed Smart (East)       1687         8       F       36       3 Bed Smart (East)       1687         9       F       36       3 Bed Smart (East)       1687         10       F       36       3 Bed Smart (East)       1687 | COLOR | TYPE | UNIT<br>NOS. | NO. OF BED         | SALEABLE<br>AREA<br>(SQ.FT.) |
|------------------------------------------------------------------------------------------------------------------------------------------------------------------------------------------------------------------------------------------------------------------------------------------------------------------------------------------------------------------------------------------------------------------------------------------------------------------------------------------------------------------------------------------------------------------------------------------------------------------------------------------------|-------|------|--------------|--------------------|------------------------------|
| 3       E       36       3 Bed Smart (West)       1687         4       E       36       3 Bed Smart (West)       1687         5       E       36       3 Bed Smart (West)       1687         6       F       36       3 Bed Smart (East)       1687         7       F       36       3 Bed Smart (East)       1687         8       F       36       3 Bed Smart (East)       1687         9       F       36       3 Bed Smart (East)       1687                                                                                                                                                                                               | 1     | Е    | 36           | 3 Bed Smart (West) | 1687                         |
| 4       E       36       3 Bed Smart (West)       1687         5       E       36       3 Bed Smart (West)       1687         6       F       36       3 Bed Smart (East)       1687         7       F       36       3 Bed Smart (East)       1687         8       F       36       3 Bed Smart (East)       1687         9       F       36       3 Bed Smart (East)       1687                                                                                                                                                                                                                                                              | 2     | Е    | 36           | 3 Bed Smart (West) | 1687                         |
| 5       E       36       3 Bed Smart (West)       1687         6       F       36       3 Bed Smart (East)       1687         7       F       36       3 Bed Smart (East)       1687         8       F       36       3 Bed Smart (East)       1687         9       F       36       3 Bed Smart (East)       1687                                                                                                                                                                                                                                                                                                                             | 3     | Е    | 36           | 3 Bed Smart (West) | 1687                         |
| 6 F 36 3 Bed Smart (East) 1687  7 F 36 3 Bed Smart (East) 1687  8 F 36 3 Bed Smart (East) 1687  9 F 36 3 Bed Smart (East) 1687                                                                                                                                                                                                                                                                                                                                                                                                                                                                                                                 | 4     | Е    | 36           | 3 Bed Smart (West) | 1687                         |
| 7         F         36         3 Bed Smart (East)         1687           8         F         36         3 Bed Smart (East)         1687           9         F         36         3 Bed Smart (East)         1687                                                                                                                                                                                                                                                                                                                                                                                                                               | 5     | Е    | 36           | 3 Bed Smart (West) | 1687                         |
| 8         F         36         3 Bed Smart (East)         1687           9         F         36         3 Bed Smart (East)         1687                                                                                                                                                                                                                                                                                                                                                                                                                                                                                                        | 6     | F    | 36           | 3 Bed Smart (East) | 1687                         |
| 9 F 36 3 Bed Smart (East) 1687                                                                                                                                                                                                                                                                                                                                                                                                                                                                                                                                                                                                                 | 7     | F    | 36           | 3 Bed Smart (East) | 1687                         |
|                                                                                                                                                                                                                                                                                                                                                                                                                                                                                                                                                                                                                                                | 8     | F    | 36           | 3 Bed Smart (East) | 1687                         |
| 10 F 36 3 Bed Smart (East) 1687                                                                                                                                                                                                                                                                                                                                                                                                                                                                                                                                                                                                                | 9     | F    | 36           | 3 Bed Smart (East) | 1687                         |
|                                                                                                                                                                                                                                                                                                                                                                                                                                                                                                                                                                                                                                                | 10    | F    | 36           | 3 Bed Smart (East) | 1687                         |

#### REFUGE FLOOR (19TH, 29TH & 39TH)

KEYPLAN

| COLOR | TYPE | UNIT<br>NOS. | NO. OF BED         | SALEABLE<br>AREA<br>(SQ.FT.) |
|-------|------|--------------|--------------------|------------------------------|
| 1     | Е    | 3            | 3 Bed Smart (West) | 1687                         |
| 2     | R1   | 3            | 1 Bed (West)       | 754                          |
| 3     | Е    | 3            | 3 Bed Smart (West) | 1687                         |
| 4     | Е    | 3            | 3 Bed Smart (West) | 1687                         |
| 5     | Е    | 3            | 3 Bed Smart (West) | 1687                         |
| 6     | F    | 3            | 3 Bed Smart (East) | 1687                         |
| 7     | F    | 3            | 3 Bed Smart (East) | 1687                         |
| 8     | F    | 3            | 3 Bed Smart (East) | 1687                         |
| 9     | F    | 3            | 3 Bed Smart (East) | 1687                         |
| 10    | F    | 3            | 3 Bed Smart (East) | 1687                         |