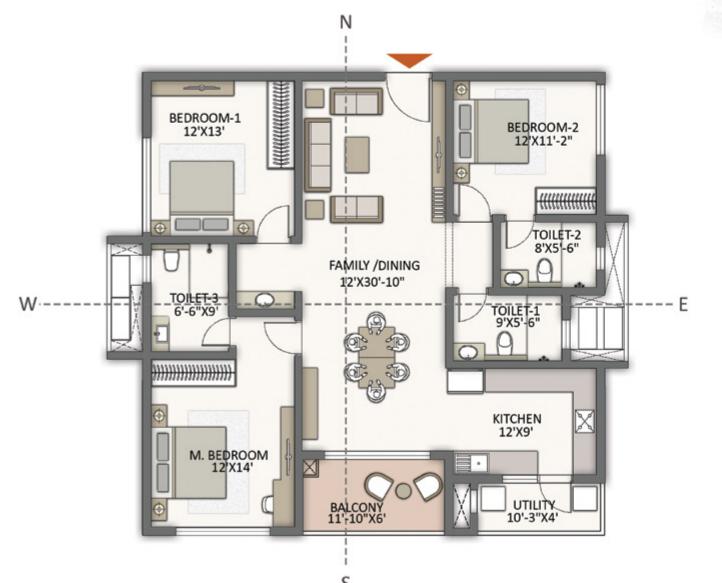

# CONVENIENT, COMFORTABLE, CLASSY- As You Expect Your Home to Be

The 4647 apartments at The Prestige City, Hyderabad, represent a new scale of living in Hyderabad. Set in 13 towers that rise 42 floors high, they promise a quality of life that has no parallel in the city.

The towers and apartments are oriented so that every home enjoys a maximum of privacy, as well as brilliant views. As a result, your apartment is a haven of bright, natural light and cool fresh air.

Every home is Vaastu compliant.

The homes have been consciously sized for convenient family living, The room dimensions are sensible and designed to maximise usable area while minimising circulation space.

Life will be wholesome, convenient and comfortable.