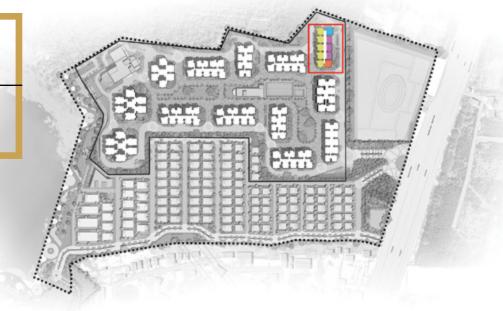

#### **GROUND FLOOR**

KEYPLAN

| OLOR | TYPE | NOS. | NO. OF BED         | SALEABLE<br>AREA<br>(SQ.FT.) |
|------|------|------|--------------------|------------------------------|
| 1    | _    | 1    | 3 Bed Prima (West) | 2034                         |
| 2    |      |      | Entrance Lobby     |                              |
| 3    | Е    | 1    | 3 Bed Smart (West) | 1687                         |
| 4    | E    | 1    | 3 Bed Prima (West) | 1687                         |
| 5    | J    | 1    | 3 Bed Prima (West) | 2047                         |
| 6    | Η    | 1    | 3 Bed Prima (East) | 2049                         |
| 7    | Н    | 1    | 3 Bed Prima (East) | 2049                         |
| 8    | Н    | 1    | 3 Bed Prima (East) | 2049                         |
| 9    | Н    | 1    | 3 Bed Prima (East) | 2049                         |
| 10   | Н    | 1    | 3 Bed Prima (East) | 2049                         |

#### FIRST FLOOR

#### KEYPLAN

| COLOR | TYPE | UNIT<br>NOS. | NO. OF BED         | SALEABLE<br>AREA<br>(SQ.FT.) |
|-------|------|--------------|--------------------|------------------------------|
| 1     | -    | 1            | 3 Bed Prima (West) | 2034                         |
| 2     |      |              | Entrance Lobby     |                              |
| 3     | Е    | 1            | 3 Bed Smart (West) | 1687                         |
| 4     | Е    | 1            | 3 Bed Smart (West) | 1687                         |
| 5     | J    | 1            | 3 Bed Prima (West) | 2047                         |
| 6     | Н    | 1            | 3 Bed Prima (East) | 2049                         |
| 7     | Ι    | 1            | 3 Bed Prima (East) | 2049                         |
| 8     | Ι    | 1            | 3 Bed Prima (East) | 2049                         |
| 9     | Н    | 1            | 3 Bed Prima (East) | 2049                         |
| 10    | Н    | 1            | 3 Bed Prima (East) | 2049                         |