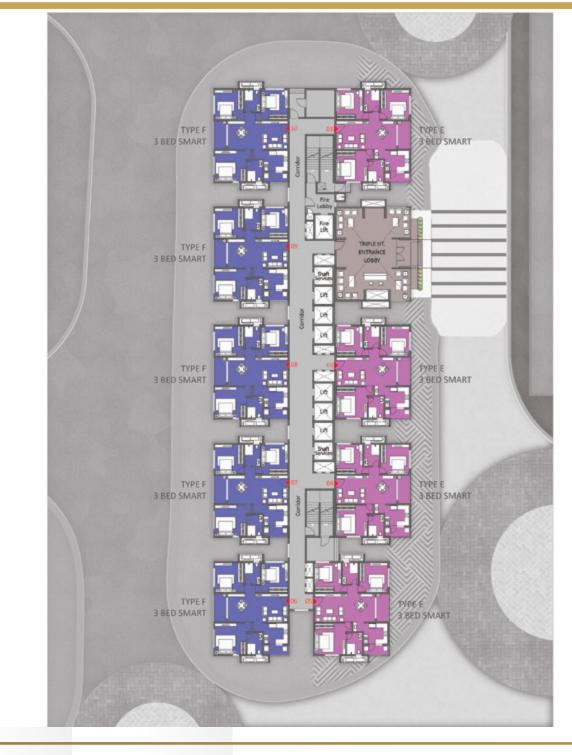

#### **GROUND FLOOR**

KEYPLAN

| COLOR | TYPE | UNIT<br>NOS. | NO. OF BED         | SALEABLE<br>AREA<br>(SQ.FT.) |
|-------|------|--------------|--------------------|------------------------------|
| 1     | E    | 1            | 3 Bed Smart (West) | 1687                         |
| 2     |      |              | Entrance Lobby     |                              |
| 3     | Е    | 1            | 3 Bed Smart (West) | 1687                         |
| 4     | Е    | 1            | 3 Bed Smart (West) | 1687                         |
| 5     | Е    | 1            | 3 Bed Smart (West) | 1687                         |
| 6     | F    | 1            | 3 Bed Smart (East) | 1687                         |
| 7     | F    | 1            | 3 Bed Smart (East) | 1687                         |
| 8     | F    | 1            | 3 Bed Smart (East) | 1687                         |
| 9     | F    | 1            | 3 Bed Smart (East) | 1687                         |
| 10    | F    | 1            | 3 Bed Smart (East) | 1687                         |

#### FIRST FLOOR

KEYPLAN

| COLOR | TYPE | UNIT<br>NOS. | NO. OF BED         | SALEABLE<br>AREA<br>(SQ.FT.) |
|-------|------|--------------|--------------------|------------------------------|
| 1     | E    | 1            | 3 Bed Smart (West) | 1687                         |
| 2     |      |              | Entrance Lobby     |                              |
| 3     | Е    | 1            | 3 Bed Smart (West) | 1687                         |
| 4     | Е    | 1            | 3 Bed Smart (West) | 1687                         |
| 5     | Е    | 1            | 3 Bed Smart (West) | 1687                         |
| 6     | F    | 1            | 3 Bed Smart (East) | 1687                         |
| 7     | F    | 1            | 3 Bed Smart (East) | 1687                         |
| 8     | F    | 1            | 3 Bed Smart (East) | 1687                         |
| 9     | F    | 1            | 3 Bed Smart (East) | 1687                         |
| 10    | F    | 1            | 3 Bed Smart (East) | 1687                         |

#### TOWER - 03

#### SECOND FLOOR

KEYPLAN

| COLOR | TYPE | UNIT<br>NOS. | NO. OF BED         | SALEABLE<br>AREA<br>(SQ.FT.) |
|-------|------|--------------|--------------------|------------------------------|
| 1     | Е    | 1            | 3 Bed Smart (West) | 1687                         |
| 2     |      |              | Entrance Lobby     |                              |
| 3     | Е    | 1            | 3 Bed Smart (West) | 1687                         |
| 4     | Е    | 1            | 3 Bed Smart (West) | 1687                         |
| 5     | Е    | 1            | 3 Bed Smart (West) | 1687                         |
| 6     | F    | 1            | 3 Bed Smart (East) | 1687                         |
| 7     | F    | 1            | 3 Bed Smart (East) | 1687                         |
| 8     | F    | 1            | 3 Bed Smart (East) | 1687                         |
| 9     | F    | 1            | 3 Bed Smart (East) | 1687                         |
| 10    | F    | 1            | 3 Bed Smart (East) | 1687                         |

#### TYPICAL FLOOR

KEYPLAN

| 1       E       36       3 Bed Smart (West)       1687         2       E       36       3 Bed Smart (West)       1687         3       E       36       3 Bed Smart (West)       1687         4       E       36       3 Bed Smart (West)       1687         5       E       36       3 Bed Smart (East)       1687         6       F       36       3 Bed Smart (East)       1687         7       F       36       3 Bed Smart (East)       1687         8       F       36       3 Bed Smart (East)       1687         9       F       36       3 Bed Smart (East)       1687         10       F       36       3 Bed Smart (East)       1687 | COLOR | TYPE | UNIT<br>NOS. | NO. OF BED         | SALEABLE<br>AREA<br>(SQ.FT.) |
|------------------------------------------------------------------------------------------------------------------------------------------------------------------------------------------------------------------------------------------------------------------------------------------------------------------------------------------------------------------------------------------------------------------------------------------------------------------------------------------------------------------------------------------------------------------------------------------------------------------------------------------------|-------|------|--------------|--------------------|------------------------------|
| 3       E       36       3 Bed Smart (West)       1687         4       E       36       3 Bed Smart (West)       1687         5       E       36       3 Bed Smart (West)       1687         6       F       36       3 Bed Smart (East)       1687         7       F       36       3 Bed Smart (East)       1687         8       F       36       3 Bed Smart (East)       1687         9       F       36       3 Bed Smart (East)       1687                                                                                                                                                                                               | 1     | Е    | 36           | 3 Bed Smart (West) | 1687                         |
| 4       E       36       3 Bed Smart (West)       1687         5       E       36       3 Bed Smart (West)       1687         6       F       36       3 Bed Smart (East)       1687         7       F       36       3 Bed Smart (East)       1687         8       F       36       3 Bed Smart (East)       1687         9       F       36       3 Bed Smart (East)       1687                                                                                                                                                                                                                                                              | 2     | Е    | 36           | 3 Bed Smart (West) | 1687                         |
| 5       E       36       3 Bed Smart (West)       1687         6       F       36       3 Bed Smart (East)       1687         7       F       36       3 Bed Smart (East)       1687         8       F       36       3 Bed Smart (East)       1687         9       F       36       3 Bed Smart (East)       1687                                                                                                                                                                                                                                                                                                                             | 3     | Е    | 36           | 3 Bed Smart (West) | 1687                         |
| 6 F 36 3 Bed Smart (East) 1687  7 F 36 3 Bed Smart (East) 1687  8 F 36 3 Bed Smart (East) 1687  9 F 36 3 Bed Smart (East) 1687                                                                                                                                                                                                                                                                                                                                                                                                                                                                                                                 | 4     | Е    | 36           | 3 Bed Smart (West) | 1687                         |
| 7         F         36         3 Bed Smart (East)         1687           8         F         36         3 Bed Smart (East)         1687           9         F         36         3 Bed Smart (East)         1687                                                                                                                                                                                                                                                                                                                                                                                                                               | 5     | Е    | 36           | 3 Bed Smart (West) | 1687                         |
| 8         F         36         3 Bed Smart (East)         1687           9         F         36         3 Bed Smart (East)         1687                                                                                                                                                                                                                                                                                                                                                                                                                                                                                                        | 6     | F    | 36           | 3 Bed Smart (East) | 1687                         |
| 9 F 36 3 Bed Smart (East) 1687                                                                                                                                                                                                                                                                                                                                                                                                                                                                                                                                                                                                                 | 7     | F    | 36           | 3 Bed Smart (East) | 1687                         |
|                                                                                                                                                                                                                                                                                                                                                                                                                                                                                                                                                                                                                                                | 8     | F    | 36           | 3 Bed Smart (East) | 1687                         |
| 10 F 36 3 Bed Smart (East) 1687                                                                                                                                                                                                                                                                                                                                                                                                                                                                                                                                                                                                                | 9     | F    | 36           | 3 Bed Smart (East) | 1687                         |
|                                                                                                                                                                                                                                                                                                                                                                                                                                                                                                                                                                                                                                                | 10    | F    | 36           | 3 Bed Smart (East) | 1687                         |

#### REFUGE FLOOR (19TH, 29TH & 39TH)

KEYPLAN

| COLOR | TYPE | UNIT<br>NOS. | NO. OF BED         | SALEABLE<br>AREA<br>(SQ.FT.) |
|-------|------|--------------|--------------------|------------------------------|
| 1     | Е    | 3            | 3 Bed Smart (West) | 1687                         |
| 2     | R1   | 3            | 1 Bed (West)       | 754                          |
| 3     | Е    | 3            | 3 Bed Smart (West) | 1687                         |
| 4     | Е    | 3            | 3 Bed Smart (West) | 1687                         |
| 5     | Е    | 3            | 3 Bed Smart (West) | 1687                         |
| 6     | F    | 3            | 3 Bed Smart (East) | 1687                         |
| 7     | F    | 3            | 3 Bed Smart (East) | 1687                         |
| 8     | F    | 3            | 3 Bed Smart (East) | 1687                         |
| 9     | F    | 3            | 3 Bed Smart (East) | 1687                         |
| 10    | F    | 3            | 3 Bed Smart (East) | 1687                         |