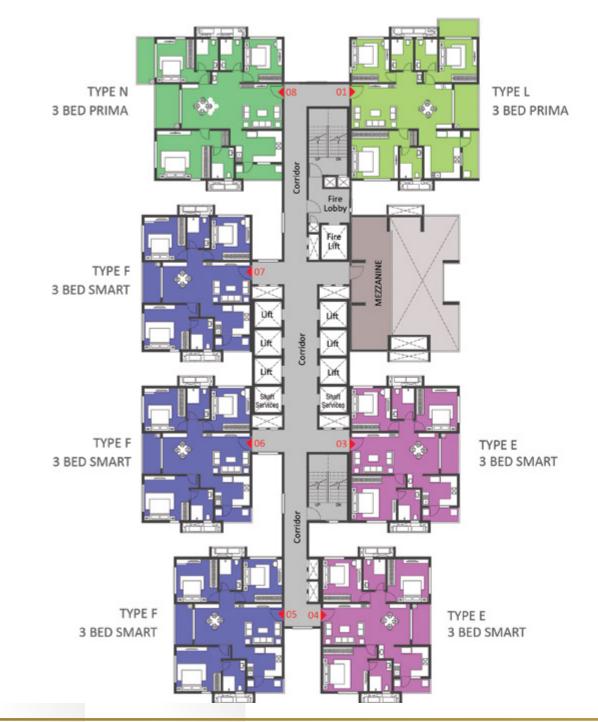

#### **GROUND FLOOR**

KEYPLAN

| COLOR | TYPE | UNIT<br>NOS. | NO. OF BED         | SALEABLE<br>AREA<br>(SQ.FT.) |
|-------|------|--------------|--------------------|------------------------------|
| 1     | E    | 1            | 3 Bed Smart (West) | 1687                         |
| 2     |      |              | Entrance Lobby     |                              |
| 3     | Е    | 1            | 3 Bed Smart (West) | 1687                         |
| 4     | Е    | 1            | 3 Bed Smart (West) | 1687                         |
| 5     | Е    | 1            | 3 Bed Smart (West) | 1687                         |
| 6     | F    | 1            | 3 Bed Smart (East) | 1687                         |
| 7     | F    | 1            | 3 Bed Smart (East) | 1687                         |
| 8     | F    | 1            | 3 Bed Smart (East) | 1687                         |
| 9     | F    | 1            | 3 Bed Smart (East) | 1687                         |
| 10    | F    | 1            | 3 Bed Smart (East) | 1687                         |

#### FIRST FLOOR

KEYPLAN

| COLOR | TYPE | UNIT<br>NOS. | NO. OF BED         | SALEABLE<br>AREA<br>(SQ.FT.) |
|-------|------|--------------|--------------------|------------------------------|
| 1     | E    | 1            | 3 Bed Smart (West) | 1687                         |
| 2     |      |              | Entrance Lobby     |                              |
| 3     | Е    | 1            | 3 Bed Smart (West) | 1687                         |
| 4     | Е    | 1            | 3 Bed Smart (West) | 1687                         |
| 5     | Е    | 1            | 3 Bed Smart (West) | 1687                         |
| 6     | F    | 1            | 3 Bed Smart (East) | 1687                         |
| 7     | F    | 1            | 3 Bed Smart (East) | 1687                         |
| 8     | F    | 1            | 3 Bed Smart (East) | 1687                         |
| 9     | F    | 1            | 3 Bed Smart (East) | 1687                         |
| 10    | F    | 1            | 3 Bed Smart (East) | 1687                         |

#### TOWER - 03

#### SECOND FLOOR

KEYPLAN

| COLOR | TYPE | UNIT<br>NOS. | NO. OF BED         | SALEABLE<br>AREA<br>(SQ.FT.) |
|-------|------|--------------|--------------------|------------------------------|
| 1     | Е    | 1            | 3 Bed Smart (West) | 1687                         |
| 2     |      |              | Entrance Lobby     |                              |
| 3     | Е    | 1            | 3 Bed Smart (West) | 1687                         |
| 4     | Е    | 1            | 3 Bed Smart (West) | 1687                         |
| 5     | Е    | 1            | 3 Bed Smart (West) | 1687                         |
| 6     | F    | 1            | 3 Bed Smart (East) | 1687                         |
| 7     | F    | 1            | 3 Bed Smart (East) | 1687                         |
| 8     | F    | 1            | 3 Bed Smart (East) | 1687                         |
| 9     | F    | 1            | 3 Bed Smart (East) | 1687                         |
| 10    | F    | 1            | 3 Bed Smart (East) | 1687                         |

#### TYPICAL FLOOR

KEYPLAN

| 1       E       36       3 Bed Smart (West)       1687         2       E       36       3 Bed Smart (West)       1687         3       E       36       3 Bed Smart (West)       1687         4       E       36       3 Bed Smart (West)       1687         5       E       36       3 Bed Smart (East)       1687         6       F       36       3 Bed Smart (East)       1687         7       F       36       3 Bed Smart (East)       1687         8       F       36       3 Bed Smart (East)       1687         9       F       36       3 Bed Smart (East)       1687         10       F       36       3 Bed Smart (East)       1687 | COLOR | TYPE | UNIT<br>NOS. | NO. OF BED         | SALEABLE<br>AREA<br>(SQ.FT.) |
|------------------------------------------------------------------------------------------------------------------------------------------------------------------------------------------------------------------------------------------------------------------------------------------------------------------------------------------------------------------------------------------------------------------------------------------------------------------------------------------------------------------------------------------------------------------------------------------------------------------------------------------------|-------|------|--------------|--------------------|------------------------------|
| 3       E       36       3 Bed Smart (West)       1687         4       E       36       3 Bed Smart (West)       1687         5       E       36       3 Bed Smart (West)       1687         6       F       36       3 Bed Smart (East)       1687         7       F       36       3 Bed Smart (East)       1687         8       F       36       3 Bed Smart (East)       1687         9       F       36       3 Bed Smart (East)       1687                                                                                                                                                                                               | 1     | Е    | 36           | 3 Bed Smart (West) | 1687                         |
| 4       E       36       3 Bed Smart (West)       1687         5       E       36       3 Bed Smart (West)       1687         6       F       36       3 Bed Smart (East)       1687         7       F       36       3 Bed Smart (East)       1687         8       F       36       3 Bed Smart (East)       1687         9       F       36       3 Bed Smart (East)       1687                                                                                                                                                                                                                                                              | 2     | Е    | 36           | 3 Bed Smart (West) | 1687                         |
| 5       E       36       3 Bed Smart (West)       1687         6       F       36       3 Bed Smart (East)       1687         7       F       36       3 Bed Smart (East)       1687         8       F       36       3 Bed Smart (East)       1687         9       F       36       3 Bed Smart (East)       1687                                                                                                                                                                                                                                                                                                                             | 3     | Е    | 36           | 3 Bed Smart (West) | 1687                         |
| 6 F 36 3 Bed Smart (East) 1687  7 F 36 3 Bed Smart (East) 1687  8 F 36 3 Bed Smart (East) 1687  9 F 36 3 Bed Smart (East) 1687                                                                                                                                                                                                                                                                                                                                                                                                                                                                                                                 | 4     | Е    | 36           | 3 Bed Smart (West) | 1687                         |
| 7         F         36         3 Bed Smart (East)         1687           8         F         36         3 Bed Smart (East)         1687           9         F         36         3 Bed Smart (East)         1687                                                                                                                                                                                                                                                                                                                                                                                                                               | 5     | Е    | 36           | 3 Bed Smart (West) | 1687                         |
| 8         F         36         3 Bed Smart (East)         1687           9         F         36         3 Bed Smart (East)         1687                                                                                                                                                                                                                                                                                                                                                                                                                                                                                                        | 6     | F    | 36           | 3 Bed Smart (East) | 1687                         |
| 9 F 36 3 Bed Smart (East) 1687                                                                                                                                                                                                                                                                                                                                                                                                                                                                                                                                                                                                                 | 7     | F    | 36           | 3 Bed Smart (East) | 1687                         |
|                                                                                                                                                                                                                                                                                                                                                                                                                                                                                                                                                                                                                                                | 8     | F    | 36           | 3 Bed Smart (East) | 1687                         |
| 10 F 36 3 Bed Smart (East) 1687                                                                                                                                                                                                                                                                                                                                                                                                                                                                                                                                                                                                                | 9     | F    | 36           | 3 Bed Smart (East) | 1687                         |
|                                                                                                                                                                                                                                                                                                                                                                                                                                                                                                                                                                                                                                                | 10    | F    | 36           | 3 Bed Smart (East) | 1687                         |

#### REFUGE FLOOR (19TH, 29TH & 39TH)

KEYPLAN

| COLOR | TYPE | UNIT<br>NOS. | NO. OF BED         | SALEABLE<br>AREA<br>(SQ.FT.) |
|-------|------|--------------|--------------------|------------------------------|
| 1     | Е    | 3            | 3 Bed Smart (West) | 1687                         |
| 2     | R1   | 3            | 1 Bed (West)       | 754                          |
| 3     | Е    | 3            | 3 Bed Smart (West) | 1687                         |
| 4     | Е    | 3            | 3 Bed Smart (West) | 1687                         |
| 5     | Е    | 3            | 3 Bed Smart (West) | 1687                         |
| 6     | F    | 3            | 3 Bed Smart (East) | 1687                         |
| 7     | F    | 3            | 3 Bed Smart (East) | 1687                         |
| 8     | F    | 3            | 3 Bed Smart (East) | 1687                         |
| 9     | F    | 3            | 3 Bed Smart (East) | 1687                         |
| 10    | F    | 3            | 3 Bed Smart (East) | 1687                         |