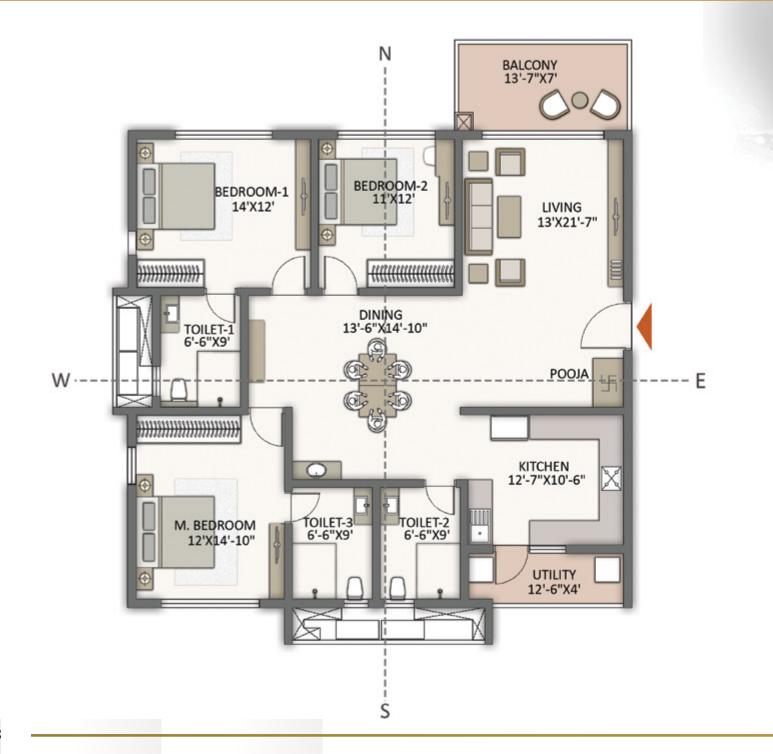

# CONVENIENT, COMFORTABLE, CLASSY- As You Expect Your Home to Be

The 4647 apartments at The Prestige City, Hyderabad, represent a new scale of living in Hyderabad. Set in 13 towers that rise 42 floors high, they promise a quality of life that has no parallel in the city.

The towers and apartments are oriented so that every home enjoys a maximum of privacy, as well as brilliant views. As a result, your apartment is a haven of bright, natural light and cool fresh air.

Every home is Vaastu compliant.

The homes have been consciously sized for convenient family living, The room dimensions are sensible and designed to maximise usable area while minimising circulation space.

Life will be wholesome, convenient and comfortable.