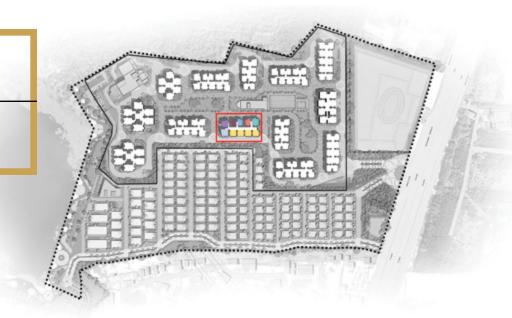

#### THE PRESTIGE CITY

## THE COMMUNITY LIVING CONCEPT THAT IS TRANSFORMING URBAN INDIA

Prestige's flagship real estate concept, The Prestige City is a comprehensive, self-contained, high profile residential community that offers the best options of residential dwellings & modern amenities that facilitate an unparalleled, premium quality of life.

# ENJOY AN UNPRECEDENTED QUALITY OF LIFE IN THE CITY'S LARGEST EVER RESIDENTIAL TOWNSHIP

The Prestige City, Hyderabad comprises 119 luxury villas and 4647 high rise apartments located in Rajendra Nagar.

Overlooking the sprawling Mulagund Lake and adjoining over 2000 acres of dense reserved green spaces, it is a tranquil and serene community that rests peacefully in Nature's wholesome lap.

EXTERIOR VIEW