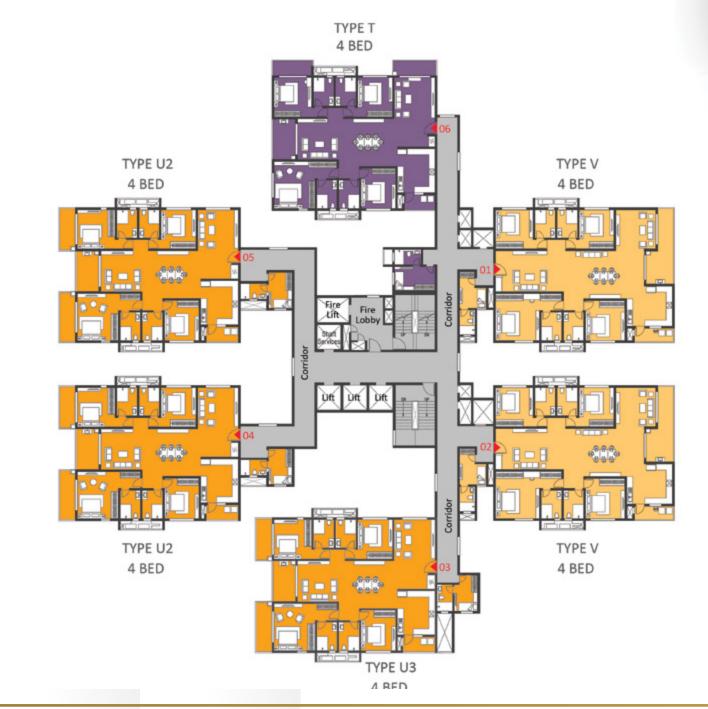

#### **GROUND FLOOR**

KEYPLAN

| COLOR | TYPE | UNIT<br>NOS. | NO. OF     |
|-------|------|--------------|------------|
| 1     | V    | 1            | 4 Bed (V   |
| 2     | V    | 1            | 4 Bed (V   |
| 3     | U3   | 1            | 4 Bed (E   |
| 4     | U2   | 1            | 4 Bed (E   |
| 5     | U2   | 1            | 4 Bed (E   |
| 6     |      |              | Entrance I |
|       |      |              |            |
|       |      |              |            |

| COLOR | TYPE | UNIT<br>NOS. | NO. OF BED     | SALEABLE<br>AREA<br>(SQ.FT.) |
|-------|------|--------------|----------------|------------------------------|
| 1     | V    | 1            | 4 Bed (West)   | 3431                         |
| 2     | V    | 1            | 4 Bed (West)   | 3431                         |
| 3     | U3   | 1            | 4 Bed (East)   | 3355                         |
| 4     | U2   | 1            | 4 Bed (East)   | 3357                         |
| 5     | U2   | 1            | 4 Bed (East)   | 3357                         |
| 6     |      |              | Entrance Lobby |                              |