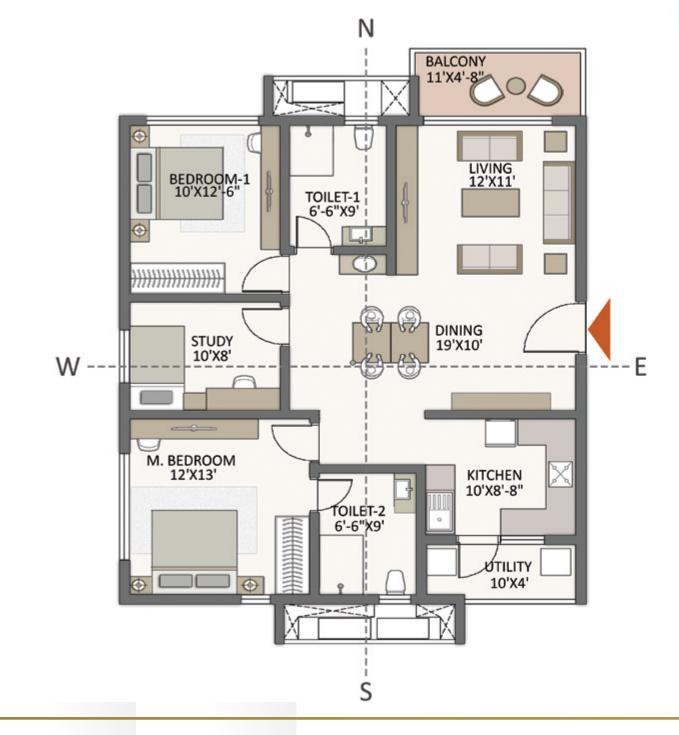

# CONVENIENT, COMFORTABLE, CLASSY- As You Expect Your Home to Be

The 4647 apartments at The Prestige City, Hyderabad, represent a new scale of living in Hyderabad. Set in 13 towers that rise 42 floors high, they promise a quality of life that has no parallel in the city.

The towers and apartments are oriented so that every home enjoys a maximum of privacy, as well as brilliant views. As a result, your apartment is a haven of bright, natural light and cool fresh air.

Every home is Vaastu compliant.

The homes have been consciously sized for convenient family living, The room dimensions are sensible and designed to maximise usable area while minimising circulation space.

Life will be wholesome, convenient and comfortable.