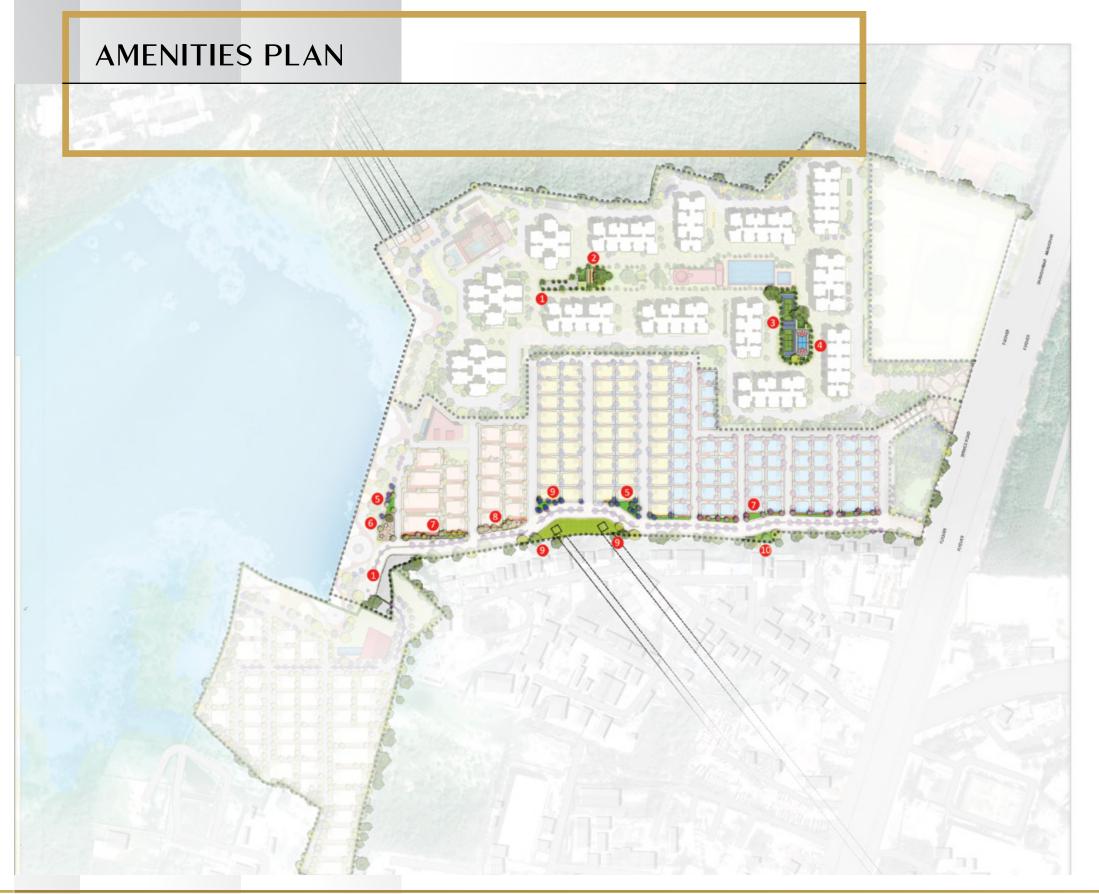

B GLITTER

SECOND FLOOR PLAN



- 3. Gents Spa
- 4. Ladies Spa
- 5. Gym
- 6. Ladies Toilet and Changing Room
- 7. Gents Toilet and Changing Room
- 8. Swimming Pool
- 9. Jacuzzi
- 10. Fire Tower
- 11. Terrace





# CLUB GLITTER

THIRD FLOOR PLAN





KEYPLAN

- 1. Lobby
- 2. Reception and Waiting area
- 3. Guest room
- 4. Guest room (Suite)
- 5. Fire Tower
- 6. Ladies toilet
- 7. Gents toilet
- 8. Terrace/ Multi-purpose half Court
- 9. Indoor Games
- 10. Kid's video game room
- 11. Pantry
- 12. Laundry
- 13. Storage
- 14. Terrace

# CLUB ZING

**GROUND FLOOR PLAN** 





6. Storage7. Olympic size swimming pool

4. Ladies toilet

5. Gents toilet

8. Kids swimming pool

# CLUB ZING

FIRST FLOOR PLAN





- 1. Lobby
- Gents toilet and Changing room
- Ladies toilet and Changing room
- 4. Gym



# MYRIAD WAYS TO STAY ACTIVE BENEATH THE BLUE SKY

The great outdoors at The Prestige City is dotted with diverse avenues for you to stay occupied, active and healthy, while engaging in everything that makes community living such a wonderful and wholesome experience. There are three different 'pocket parks' and two 'seating nooks', for you to relax and enjoy the company of friends. Senior citizens have two well shaded spaces earmarked for them to enjoy their leisure undisturbed. There is a pet corner for you to indulge in quality time with your furry friends. There is also a cricket pitch, two tennis courts, a basketball court, a skating rink, a kids' play area and an outdoor gym.



## **PROMENADE**

### **MASTER PLAN**

### LEGEND

- 1. Toddler's play area
- 2. Children's play area
- 3