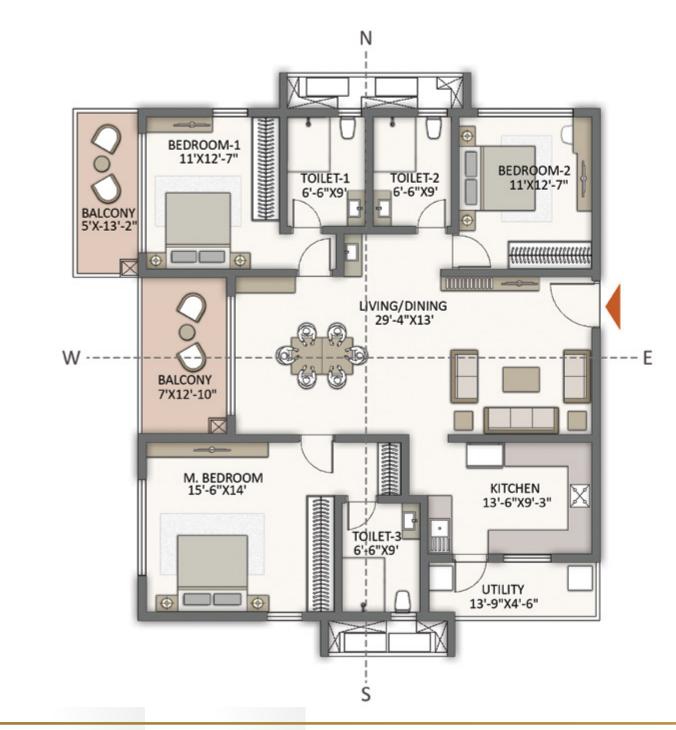

# CONVENIENT, COMFORTABLE, CLASSY- As You Expect Your Home to Be

The 4647 apartments at The Prestige City, Hyderabad, represent a new scale of living in Hyderabad. Set in 13 towers that rise 42 floors high, they promise a quality of life that has no parallel in the city.

The towers and apartments are oriented so that every home enjoys a maximum of privacy, as well as brilliant views. As a result, your apartment is a haven of bright, natural light and cool fresh air.

Every home is Vaastu compliant.

The homes have been consciously sized for convenient family living, The room dimensions are sensible and designed to maximise usable area while minimising circulation space.

Life will be wholesome, convenient and comfortable.