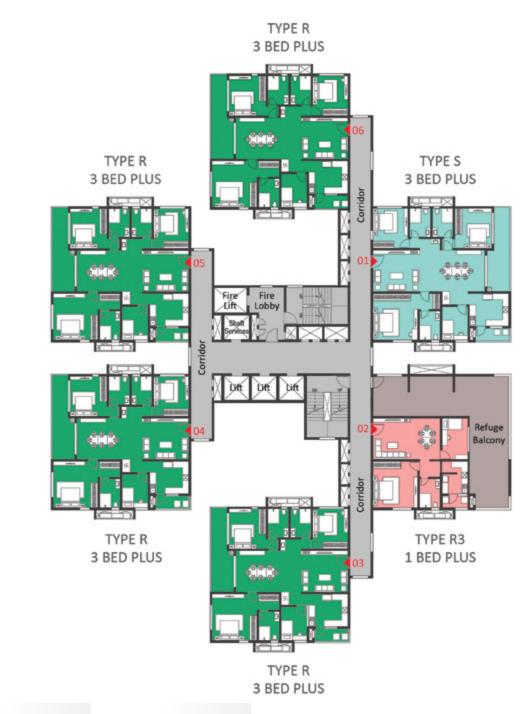

#### REFUGE FLOOR (19TH, 29TH & 39TH)

KEYPLAN

| COLOR | TYPE | UNIT<br>NOS. | NO. OF BED        | SALEABLE<br>AREA<br>(SQ.FT.) |
|-------|------|--------------|-------------------|------------------------------|
| 1     | S    | 3            | 3 Bed Plus (West) | 2433                         |
| 2     | R4   | 3            | 1 bed plus (West) | 1187                         |
| 3     | S    | 3            | 3 Bed Plus (West) | 2433                         |
| 4     | S    | 3            | 3 Bed Plus (West) | 2433                         |
| 5     | R    | 3            | 3 Bed Plus (East) | 2433                         |
| 6     | R    | 3            | 3 Bed Plus (East) | 2433                         |
| 7     | R    | 3            | 3 Bed Plus (East) | 2433                         |
| 8     | R    | 3            | 3 Bed Plus (East) | 2433                         |