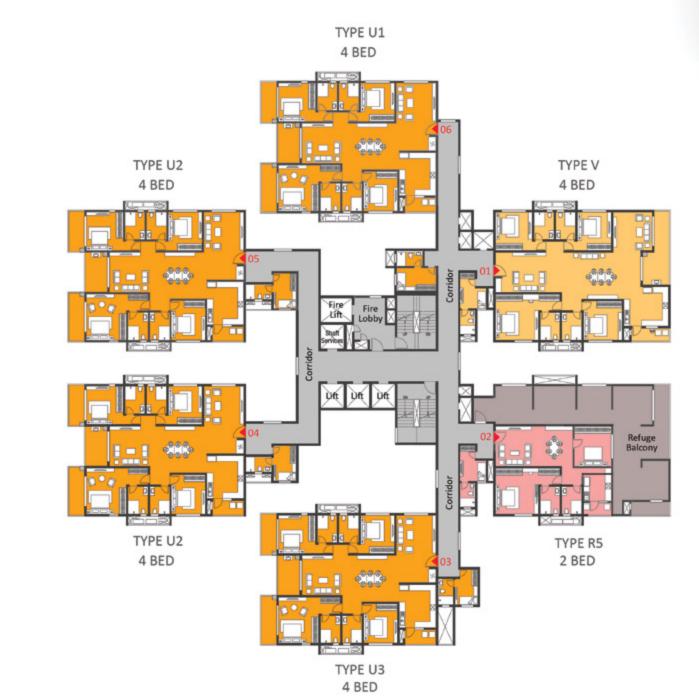

REFUGE FLOOR (19TH, 29TH & 39TH)

KEYPLAN

| COLOR | TYPE | UNIT<br>NOS. | NO. OF BED   | SALEABLE<br>AREA<br>(SQ.FT.) |
|-------|------|--------------|--------------|------------------------------|
| 1     | V    | 3            | 4 Bed (West) | 3431                         |
| 2     | R5   | 3            | 2 Bed (West) | 1728                         |
| 3     | U3   | 3            | 4 Bed (East) | 3355                         |
| 4     | U2   | 3            | 4 Bed (East) | 3357                         |
| 5     | U2   | 3            | 4 Bed (East) | 3357                         |
| 6     | U1   | 3            | 4 Bed (East) | 3381                         |