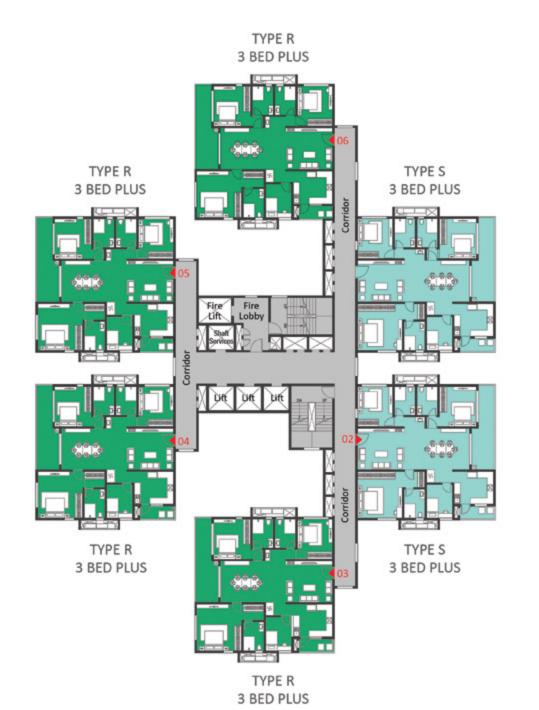

#### **GROUND FLOOR**

**KEYPLAN** 

| COLOR | TYPE | UNIT<br>NOS. | NO. OF BED         | SALEABLE<br>AREA<br>(SQ.FT.) |
|-------|------|--------------|--------------------|------------------------------|
| 1     | S    | 1            | 3 Bed Plus (West)  | 2433                         |
| 2     |      |              | Entrance Lobby     |                              |
| 3     | S    | 1            | 3 Bed Plus (West)  | 2433                         |
| 4     | S    | 1            | 3 Bed Plus (West)  | 2433                         |
| 5     | R    | 1            | 3 Bed Plus (East)  | 2433                         |
| 6     | R    | 1            | 3 Bed Plus (East)  | 2433                         |
| 7     | R    | 1            | 3 Bed Plus (East)) | 2433                         |
| 8     | R    | 1            | 3 Bed Plus (East)  | 2433                         |

#### FIRST FLOOR

KEYPLAN

| OLOR | TYPE | NOS. | NO. OF BED        | SALEABLE<br>AREA<br>(SQ.FT.) |
|------|------|------|-------------------|------------------------------|
| 1    | S    | 1    | 3 Bed Plus (West) | 2433                         |
| 2    |      |      | Entrance Lobby    |                              |
| 3    | S    | 1    | 3 Bed Plus (West) | 2433                         |
| 4    | S    | 1    | 3 Bed Plus (West) | 2433                         |
| 5    | R    | 1    | 3 Bed Plus (East) | 2433                         |
| 6    | R    | 1    | 3 Bed Plus (East) | 2433                         |
| 7    | R    | 1    | 3 Bed Plus (East) | 2433                         |
| 8    | R    | 1    | 3 Bed Plus (East) | 2433                         |
|      |      |      |                   |                              |

#### SECOND FLOOR

**KEYPLAN** 

| 1       S       1       3 Bed Plus (West)       2433         2       1       Entrance Lobby         3       S       1       3 Bed Plus (West)       2433         4       S       1       3 Bed Plus (West)       2433         5       R       1       3 Bed Plus (East)       2433         6       R       1       3 Bed Plus (East)       2433         7       R       1       3 Bed Plus (East)       2433         8       R       1       3 Bed Plus (East)       2433 | COLOR | TYPE | UNIT<br>NOS. | NO. OF BED        | SALEABLE<br>AREA<br>(SQ.FT.) |
|---------------------------------------------------------------------------------------------------------------------------------------------------------------------------------------------------------------------------------------------------------------------------------------------------------------------------------------------------------------------------------------------------------------------------------------------------------------------------|-------|------|--------------|-------------------|------------------------------|
| 3 S 1 3 Bed Plus (West) 2433 4 S 1 3 Bed Plus (West) 2433 5 R 1 3 Bed Plus (East) 2433 6 R 1 3 Bed Plus (East) 2433 7 R 1 3 Bed Plus (East) 2433                                                                                                                                                                                                                                                                                                                          | 1     | S    | 1            | 3 Bed Plus (West) | 2433                         |
| 4       S       1       3 Bed Plus (West)       2433         5       R       1       3 Bed Plus (East)       2433         6       R       1       3 Bed Plus (East)       2433         7       R       1       3 Bed Plus (East)       2433                                                                                                                                                                                                                               | 2     |      | 1            | Entrance Lobby    |                              |
| 5       R       1       3 Bed Plus (East)       2433         6       R       1       3 Bed Plus (East)       2433         7       R       1       3 Bed Plus (East)       2433                                                                                                                                                                                                                                                                                            | 3     | S    | 1            | 3 Bed Plus (West) | 2433                         |
| 6 R 1 3 Bed Plus (East) 2433 7 R 1 3 Bed Plus (East) 2433                                                                                                                                                                                                                                                                                                                                                                                                                 | 4     | S    | 1            | 3 Bed Plus (West) | 2433                         |
| 7 R 1 3 Bed Plus (East) 2433                                                                                                                                                                                                                                                                                                                                                                                                                                              | 5     | R    | 1            | 3 Bed Plus (East) | 2433                         |
|                                                                                                                                                                                                                                                                                                                                                                                                                                                                           | 6     | R    | 1            | 3 Bed Plus (East) | 2433                         |
| 8 R 1 3 Bed Plus (East) 2433                                                                                                                                                                                                                                                                                                                                                                                                                                              | 7     | R    | 1            | 3 Bed Plus (East) | 2433                         |
|                                                                                                                                                                                                                                                                                                                                                                                                                                                                           | 8     | R    | 1            | 3 Bed Plus (East) | 2433                         |

#### TYPICAL FLOOR

KEYPLAN

| OLOR | TYPE | UNIT<br>NOS. | NO. OF BED        | SALEABLE<br>AREA<br>(SQ.FT.) |
|------|------|--------------|-------------------|------------------------------|
| 1    | S    | 36           | 3 Bed Plus (West) | 2433                         |
| 2    | S    | 36           | 3 Bed Plus (West) | 2433                         |
| 3    | S    | 36           | 3 Bed Plus (West) | 2433                         |
| 4    | S    | 36           | 3 Bed Plus (West) | 2433                         |
| 5    | R    | 36           | 3 Bed Plus (East) | 2433                         |
| 6    | R    | 36           | 3 Bed Plus (East) | 2433                         |
| 7    | R    | 36           | 3 Bed Plus (East) | 2433                         |
| 8    | R    | 36           | 3 Bed Plus (East) | 2433                         |
|      |      |              | •                 |                              |