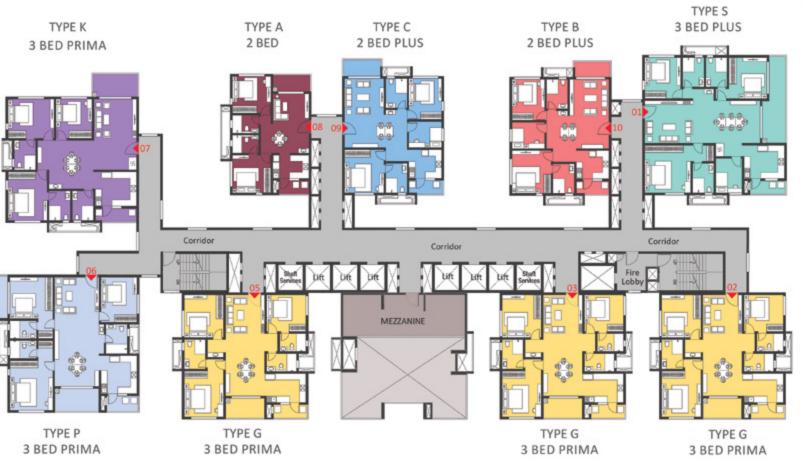

#### **GROUND FLOOR**

KEYPLAN

| OLOR | TYPE | NOS. | NO. OF BED         | SALEABLE<br>AREA<br>(SQ.FT.) |
|------|------|------|--------------------|------------------------------|
| 1    | _    | 1    | 3 Bed Prima (West) | 2034                         |
| 2    |      |      | Entrance Lobby     |                              |
| 3    | Е    | 1    | 3 Bed Smart (West) | 1687                         |
| 4    | E    | 1    | 3 Bed Prima (West) | 1687                         |
| 5    | J    | 1    | 3 Bed Prima (West) | 2047                         |
| 6    | Η    | 1    | 3 Bed Prima (East) | 2049                         |
| 7    | Н    | 1    | 3 Bed Prima (East) | 2049                         |
| 8    | Н    | 1    | 3 Bed Prima (East) | 2049                         |
| 9    | Н    | 1    | 3 Bed Prima (East) | 2049                         |
| 10   | Н    | 1    | 3 Bed Prima (East) | 2049                         |

#### KEYPLAN

| COLOR | TYPE | UNIT<br>NOS. | NO. OF BED         | SALEABLE<br>AREA<br>(SQ.FT.) |
|-------|------|--------------|--------------------|------------------------------|
| 1     | -    | 1            | 3 Bed Prima (West) | 2034                         |
| 2     |      |              | Entrance Lobby     |                              |
| 3     | Е    | 1            | 3 Bed Smart (West) | 1687                         |
| 4     | Е    | 1            | 3 Bed Smart (West) | 1687                         |
| 5     | J    | 1            | 3 Bed Prima (West) | 2047                         |
| 6     | Н    | 1            | 3 Bed Prima (East) | 2049                         |
| 7     | Ι    | 1            | 3 Bed Prima (East) | 2049                         |
| 8     | Ι    | 1            | 3 Bed Prima (East) | 2049                         |
| 9     | Н    | 1            | 3 Bed Prima (East) | 2049                         |
| 10    | Н    | 1            | 3 Bed Prima (East) | 2049                         |

#### SECOND FLOOR

KEYPLAN

| COLOR | TYPE | UNIT<br>NOS. | NO. OF BED         | SALEABLE<br>AREA<br>(SQ.FT.) |
|-------|------|--------------|--------------------|------------------------------|
| 1     | 1    | 1            | 3 Bed Prima (West) | 2034                         |
| 2     |      |              | Entrance Lobby     |                              |
| 3     | Е    | 1            | 3 Bed Smart (West) | 1687                         |
| 4     | Е    | 1            | 3 Bed Smart (West) | 1687                         |
| 5     | J    | 1            | 3 Bed Prima (West) | 2047                         |
| 6     | Ι    | 1            | 3 Bed Prima (East) | 2049                         |
| 7     | Н    | 1            | 3 Bed Prima (East) | 2049                         |
| 8     | Н    | 1            | 3 Bed Prima (East) | 2049                         |
| 9     | Н    | 1            | 3 Bed Prima (East) | 2049                         |
| 10    | Н    | 1            | 3 Bed Prima (East) | 2049                         |

#### KEYPLAN

| COLOR | TYPE | UNIT<br>NOS. | NO. OF BED         | SALEABLE<br>AREA<br>(SQ.FT.) |
|-------|------|--------------|--------------------|------------------------------|
| 1     | -    | 36           | 3 Bed Prima (West) | 2034                         |
| 2     | Е    | 36           | 3 Bed Smart (West) | 1687                         |
| 3     | Е    | 36           | 3 Bed Smart (West) | 1687                         |
| 4     | Е    | 36           | 3 Bed Smart (West) | 1687                         |
| 5     | J    | 36           | 3 Bed Prima (West) | 2047                         |
| 6     | Η    | 36           | 3 Bed Prima (East) | 2049                         |
| 7     | Ι    | 36           | 3 Bed Prima (East) | 2049                         |
| 8     | Ι    | 36           | 3 Bed Prima (East) | 2049                         |
| 9     | Н    | 36           | 3 Bed Prima (East) | 2049                         |
| 10    | Н    | 36           | 3 Bed Prima (East) | 2049                         |

#### REFUGE FLOOR (19TH, 29TH & 39TH)

KEYPLAN

| COLOR         TYPE NOS.         UNIT NOS.         NO. OF BED AREA (SQ.FT.)           1         I         3         3 Bed Prima (West)         2034           2         Refuge Balcony           3         E         3         3 Bed Smart (West)         1687           4         E         3         3 Bed Smart (West)         2047           5         J         3         3 Bed Prima (East)         2049           6         H         3         3 Bed Prima (East)         2049           7         H         3         3 Bed Prima (East)         2049           8         H         3         3 Bed Prima (East)         2049           9         H         3         3 Bed Prima (East)         2049           10         H         3         3 Bed Prima (East)         2049 |       |      |   |                    |      |
|----------------------------------------------------------------------------------------------------------------------------------------------------------------------------------------------------------------------------------------------------------------------------------------------------------------------------------------------------------------------------------------------------------------------------------------------------------------------------------------------------------------------------------------------------------------------------------------------------------------------------------------------------------------------------------------------------------------------------------------------------------------------------------------|-------|------|---|--------------------|------|
| 2 Refuge Balcony  3 E 3 3 Bed Smart (West) 1687  4 E 3 3 Bed Smart (West) 1687  5 J 3 3 Bed Prima (West) 2047  6 H 3 3 Bed Prima (East) 2049  7 H 3 3 Bed Prima (East) 2049  8 H 3 3 Bed Prima (East) 2049  9 H 3 3 Bed Prima (East) 2049                                                                                                                                                                                                                                                                                                                                                                                                                                                                                                                                              | COLOR | TYPE |   | NO. OF BED         | AREA |
| 3       E       3       3 Bed Smart (West)       1687         4       E       3       3 Bed Smart (West)       1687         5       J       3       3 Bed Prima (West)       2047         6       H       3       3 Bed Prima (East)       2049         7       H       3       3 Bed Prima (East)       2049         8       H       3       3 Bed Prima (East)       2049         9       H       3       3 Bed Prima (East)       2049                                                                                                                                                                                                                                                                                                                                              | 1     | -    | 3 | 3 Bed Prima (West) | 2034 |
| 4       E       3       3 Bed Smart (West)       1687         5       J       3       3 Bed Prima (West)       2047         6       H       3       3 Bed Prima (East)       2049         7       H       3       3 Bed Prima (East)       2049         8       H       3       3 Bed Prima (East)       2049         9       H       3       3 Bed Prima (East)       2049                                                                                                                                                                                                                                                                                                                                                                                                            | 2     |      |   | Refuge Balcony     |      |
| 5       J       3       3 Bed Prima (West)       2047         6       H       3       3 Bed Prima (East)       2049         7       H       3       3 Bed Prima (East)       2049         8       H       3       3 Bed Prima (East)       2049         9       H       3       3 Bed Prima (East)       2049                                                                                                                                                                                                                                                                                                                                                                                                                                                                          | 3     | Е    | 3 | 3 Bed Smart (West) | 1687 |
| 6 H 3 3 Bed Prima (East) 2049 7 H 3 3 Bed Prima (East) 2049 8 H 3 3 Bed Prima (East) 2049 9 H 3 3 Bed Prima (East) 2049                                                                                                                                                                                                                                                                                                                                                                                                                                                                                                                                                                                                                                                                | 4     | Е    | 3 | 3 Bed Smart (West) | 1687 |
| 7       H       3       3 Bed Prima (East)       2049         8       H       3       3 Bed Prima (East)       2049         9       H       3       3 Bed Prima (East)       2049                                                                                                                                                                                                                                                                                                                                                                                                                                                                                                                                                                                                      | 5     | J    | 3 | 3 Bed Prima (West) | 2047 |
| 8       H       3       3 Bed Prima (East)       2049         9       H       3       3 Bed Prima (East)       2049                                                                                                                                                                                                                                                                                                                                                                                                                                                                                                                                                                                                                                                                    | 6     | Ι    | 3 | 3 Bed Prima (East) | 2049 |
| 9 H 3 3 Bed Prima (East) 2049                                                                                                                                                                                                                                                                                                                                                                                                                                                                                                                                                                                                                                                                                                                                                          | 7     | Ι    | 3 | 3 Bed Prima (East) | 2049 |
| ` '                                                                                                                                                                                                                                                                                                                                                                                                                                                                                                                                                                                                                                                                                                                                                                                    | 8     | Η    | 3 | 3 Bed Prima (East) | 2049 |
| 10 H 3 3 Bed Prima (East) 2049                                                                                                                                                                                                                                                                                                                                                                                                                                                                                                                                                                                                                                                                                                                                                         | 9     | Н    | 3 | 3 Bed Prima (East) | 2049 |
|                                                                                                                                                                                                                                                                                                                                                                                                                                                                                                                                                                                                                                                                                                                                                                                        | 10    | Н    | 3 | 3 Bed Prima (East) | 2049 |

#### **GROUND FLOOR**

**KEYPLAN** 

| COLOR | TYPE | UNIT<br>NOS. | NO. OF BED         | SALEABLE<br>AREA<br>(SQ.FT.) |
|-------|------|--------------|--------------------|------------------------------|
| 1     | S    | 1            | 3 Bed Plus (West)  | 2433                         |
| 2     |      |              | Entrance Lobby     |                              |
| 3     | S    | 1            | 3 Bed Plus (West)  | 2433                         |
| 4     | S    | 1            | 3 Bed Plus (West)  | 2433                         |
| 5     | R    | 1            | 3 Bed Plus (East)  | 2433                         |
| 6     | R    | 1            | 3 Bed Plus (East)  | 2433                         |
| 7     | R    | 1            | 3 Bed Plus (East)) | 2433                         |
| 8     | R    | 1            | 3 Bed Plus (East)  | 2433                         |

#### FIRST FLOOR

KEYPLAN

| OLOR | TYPE | NOS. | NO. OF BED        | SALEABLE<br>AREA<br>(SQ.FT.) |
|------|------|------|-------------------|------------------------------|
| 1    | S    | 1    | 3 Bed Plus (West) | 2433                         |
| 2    |      |      | Entrance Lobby    |                              |
| 3    | S    | 1    | 3 Bed Plus (West) | 2433                         |
| 4    | S    | 1    | 3 Bed Plus (West) | 2433                         |
| 5    | R    | 1    | 3 Bed Plus (East) | 2433                         |
| 6    | R    | 1    | 3 Bed Plus (East) | 2433                         |
| 7    | R    | 1    | 3 Bed Plus (East) | 2433                         |
| 8    | R    | 1    | 3 Bed Plus (East) | 2433                         |
|      |      |      |                   |                              |

#### SECOND FLOOR

**KEYPLAN** 

| 1       S       1       3 Bed Plus (West)       2433         2       1       Entrance Lobby         3       S       1       3 Bed Plus (West)       2433         4       S       1       3 Bed Plus (West)       2433         5       R       1       3 Bed Plus (East)       2433         6       R       1       3 Bed Plus (East)       2433         7       R       1       3 Bed Plus (East)       2433         8       R       1       3 Bed Plus (East)       2433 | COLOR | TYPE | UNIT<br>NOS. | NO. OF BED        | SALEABLE<br>AREA<br>(SQ.FT.) |
|---------------------------------------------------------------------------------------------------------------------------------------------------------------------------------------------------------------------------------------------------------------------------------------------------------------------------------------------------------------------------------------------------------------------------------------------------------------------------|-------|------|--------------|-------------------|------------------------------|
| 3 S 1 3 Bed Plus (West) 2433 4 S 1 3 Bed Plus (West) 2433 5 R 1 3 Bed Plus (East) 2433 6 R 1 3 Bed Plus (East) 2433 7 R 1 3 Bed Plus (East) 2433                                                                                                                                                                                                                                                                                                                          | 1     | S    | 1            | 3 Bed Plus (West) | 2433                         |
| 4       S       1       3 Bed Plus (West)       2433         5       R       1       3 Bed Plus (East)       2433         6       R       1       3 Bed Plus (East)       2433         7       R       1       3 Bed Plus (East)       2433                                                                                                                                                                                                                               | 2     |      | 1            | Entrance Lobby    |                              |
| 5       R       1       3 Bed Plus (East)       2433         6       R       1       3 Bed Plus (East)       2433         7       R       1       3 Bed Plus (East)       2433                                                                                                                                                                                                                                                                                            | 3     | S    | 1            | 3 Bed Plus (West) | 2433                         |
| 6 R 1 3 Bed Plus (East) 2433 7 R 1 3 Bed Plus (East) 2433                                                                                                                                                                                                                                                                                                                                                                                                                 | 4     | S    | 1            | 3 Bed Plus (West) | 2433                         |
| 7 R 1 3 Bed Plus (East) 2433                                                                                                                                                                                                                                                                                                                                                                                                                                              | 5     | R    | 1            | 3 Bed Plus (East) | 2433                         |
|                                                                                                                                                                                                                                                                                                                                                                                                                                                                           | 6     | R    | 1            | 3 Bed Plus (East) | 2433                         |
| 8 R 1 3 Bed Plus (East) 2433                                                                                                                                                                                                                                                                                                                                                                                                                                              | 7     | R    | 1            | 3 Bed Plus (East) | 2433                         |
|                                                                                                                                                                                                                                                                                                                                                                                                                                                                           | 8     | R    | 1            | 3 Bed Plus (East) | 2433                         |

#### TYPICAL FLOOR

KEYPLAN

| OLOR | TYPE | UNIT<br>NOS. | NO. OF BED        | SALEABLE<br>AREA<br>(SQ.FT.) |
|------|------|--------------|-------------------|------------------------------|
| 1    | S    | 36           | 3 Bed Plus (West) | 2433                         |
| 2    | S    | 36           | 3 Bed Plus (West) | 2433                         |
| 3    | S    | 36           | 3 Bed Plus (West) | 2433                         |
| 4    | S    | 36           | 3 Bed Plus (West) | 2433                         |
| 5    | R    | 36           | 3 Bed Plus (East) | 2433                         |
| 6    | R    | 36           | 3 Bed Plus (East) | 2433                         |
| 7    | R    | 36           | 3 Bed Plus (East) | 2433                         |
| 8    | R    | 36           | 3 Bed Plus (East) | 2433                         |
|      |      |              | •                 |                              |

#### REFUGE FLOOR (19TH, 29TH & 39TH)

KEYPLAN

| COLOR | TYPE | UNIT<br>NOS. | NO. OF BED        | SALEABLE<br>AREA<br>(SQ.FT.) |
|-------|------|--------------|-------------------|------------------------------|
| 1     | S    | 3            | 3 Bed Plus (West) | 2433                         |
| 2     | R4   | 3            | 1 bed plus (West) | 1187                         |
| 3     | S    | 3            | 3 Bed Plus (West) | 2433                         |
| 4     | S    | 3            | 3 Bed Plus (West) | 2433                         |
| 5     | R    | 3            | 3 Bed Plus (East) | 2433                         |
| 6     | R    | 3            | 3 Bed Plus (East) | 2433                         |
| 7     | R    | 3            | 3 Bed Plus (East) | 2433                         |
| 8     | R    | 3            | 3 Bed Plus (East) | 2433                         |