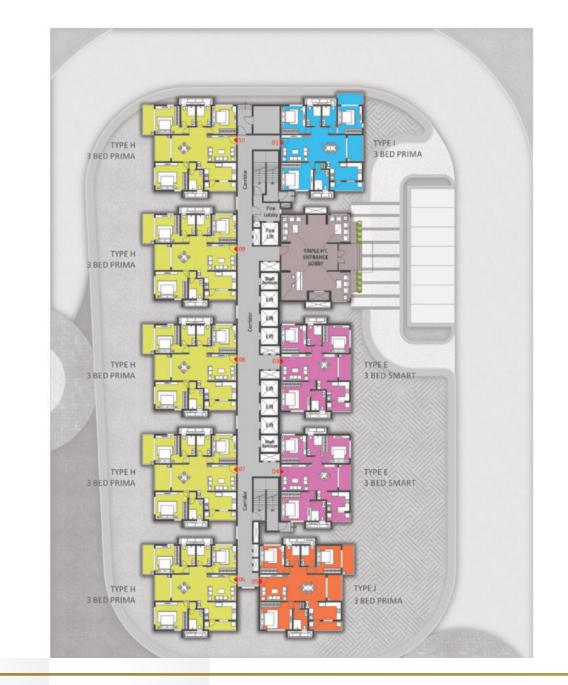

#### **GROUND FLOOR**

KEYPLAN

| OLOR | TYPE | NOS. | NO. OF BED         | SALEABLE<br>AREA<br>(SQ.FT.) |
|------|------|------|--------------------|------------------------------|
| 1    | _    | 1    | 3 Bed Prima (West) | 2034                         |
| 2    |      |      | Entrance Lobby     |                              |
| 3    | Е    | 1    | 3 Bed Smart (West) | 1687                         |
| 4    | E    | 1    | 3 Bed Prima (West) | 1687                         |
| 5    | J    | 1    | 3 Bed Prima (West) | 2047                         |
| 6    | Η    | 1    | 3 Bed Prima (East) | 2049                         |
| 7    | Н    | 1    | 3 Bed Prima (East) | 2049                         |
| 8    | Н    | 1    | 3 Bed Prima (East) | 2049                         |
| 9    | Н    | 1    | 3 Bed Prima (East) | 2049                         |
| 10   | Н    | 1    | 3 Bed Prima (East) | 2049                         |

#### FIRST FLOOR

#### KEYPLAN

| COLOR | TYPE | UNIT<br>NOS. | NO. OF BED         | SALEABLE<br>AREA<br>(SQ.FT.) |
|-------|------|--------------|--------------------|------------------------------|
| 1     | -    | 1            | 3 Bed Prima (West) | 2034                         |
| 2     |      |              | Entrance Lobby     |                              |
| 3     | Е    | 1            | 3 Bed Smart (West) | 1687                         |
| 4     | Е    | 1            | 3 Bed Smart (West) | 1687                         |
| 5     | J    | 1            | 3 Bed Prima (West) | 2047                         |
| 6     | Н    | 1            | 3 Bed Prima (East) | 2049                         |
| 7     | Ι    | 1            | 3 Bed Prima (East) | 2049                         |
| 8     | Ι    | 1            | 3 Bed Prima (East) | 2049                         |
| 9     | Н    | 1            | 3 Bed Prima (East) | 2049                         |
| 10    | Н    | 1            | 3 Bed Prima (East) | 2049                         |

#### SECOND FLOOR

KEYPLAN

| COLOR | TYPE | UNIT<br>NOS. | NO. OF BED         | SALEABLE<br>AREA<br>(SQ.FT.) |
|-------|------|--------------|--------------------|------------------------------|
| 1     | 1    | 1            | 3 Bed Prima (West) | 2034                         |
| 2     |      |              | Entrance Lobby     |                              |
| 3     | Е    | 1            | 3 Bed Smart (West) | 1687                         |
| 4     | Е    | 1            | 3 Bed Smart (West) | 1687                         |
| 5     | J    | 1            | 3 Bed Prima (West) | 2047                         |
| 6     | Ι    | 1            | 3 Bed Prima (East) | 2049                         |
| 7     | Н    | 1            | 3 Bed Prima (East) | 2049                         |
| 8     | Н    | 1            | 3 Bed Prima (East) | 2049                         |
| 9     | Н    | 1            | 3 Bed Prima (East) | 2049                         |
| 10    | Н    | 1            | 3 Bed Prima (East) | 2049                         |