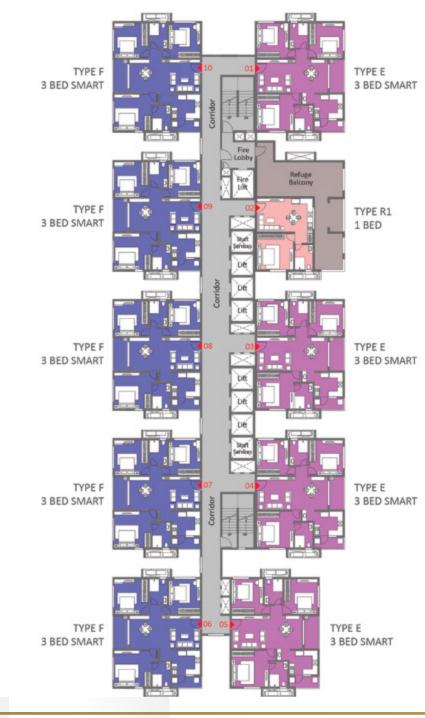

#### REFUGE FLOOR (19TH, 29TH & 39TH)

KEYPLAN

| COLOR | TYPE | UNIT<br>NOS. | NO. OF BED         | SALEABLE<br>AREA<br>(SQ.FT.) |
|-------|------|--------------|--------------------|------------------------------|
| 1     | Е    | 3            | 3 Bed Smart (West) | 1687                         |
| 2     | R1   | 3            | 1 Bed (West)       | 754                          |
| 3     | Е    | 3            | 3 Bed Smart (West) | 1687                         |
| 4     | Е    | 3            | 3 Bed Smart (West) | 1687                         |
| 5     | Е    | 3            | 3 Bed Smart (West) | 1687                         |
| 6     | F    | 3            | 3 Bed Smart (East) | 1687                         |
| 7     | F    | 3            | 3 Bed Smart (East) | 1687                         |
| 8     | F    | 3            | 3 Bed Smart (East) | 1687                         |
| 9     | F    | 3            | 3 Bed Smart (East) | 1687                         |
| 10    | F    | 3            | 3 Bed Smart (East) | 1687                         |