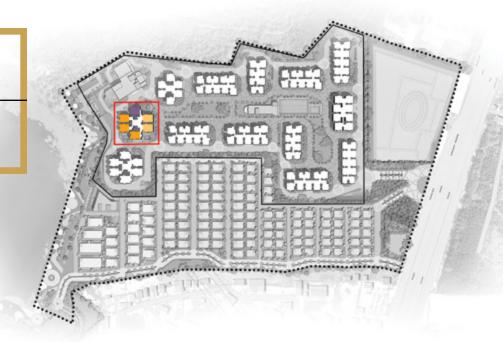

#### **GROUND FLOOR**

KEYPLAN

| COLOR | TYPE | UNIT<br>NOS. | NO. OF     |
|-------|------|--------------|------------|
| 1     | V    | 1            | 4 Bed (V   |
| 2     | V    | 1            | 4 Bed (V   |
| 3     | U3   | 1            | 4 Bed (E   |
| 4     | U2   | 1            | 4 Bed (E   |
| 5     | U2   | 1            | 4 Bed (E   |
| 6     |      |              | Entrance I |
|       |      |              |            |
|       |      |              |            |

| COLOR | TYPE | UNIT<br>NOS. | NO. OF BED     | SALEABLE<br>AREA<br>(SQ.FT.) |
|-------|------|--------------|----------------|------------------------------|
| 1     | V    | 1            | 4 Bed (West)   | 3431                         |
| 2     | V    | 1            | 4 Bed (West)   | 3431                         |
| 3     | U3   | 1            | 4 Bed (East)   | 3355                         |
| 4     | U2   | 1            | 4 Bed (East)   | 3357                         |
| 5     | U2   | 1            | 4 Bed (East)   | 3357                         |
| 6     |      |              | Entrance Lobby |                              |