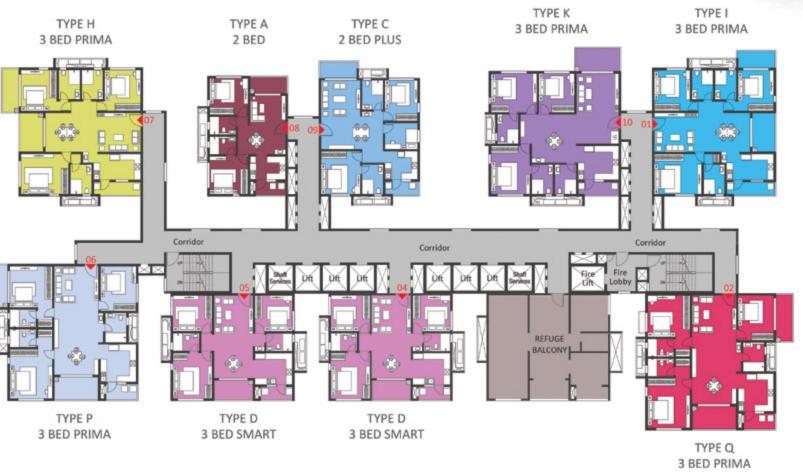

# TYPE D 3 BED SMART TYPE D 3 BED SMART TYPE Q 3 BED PRIMA

| COLOR | TYPE | UNIT<br>NOS. | NO. OF BED          | SALEABLE<br>AREA<br>(SQ.FT.) |
|-------|------|--------------|---------------------|------------------------------|
| 1     | I    | 1            | 3 Bed Prima (West)  | 2034                         |
| 2     | Q    | 1            | 3 Bed Prima (North) | 2245                         |
| 3     | D    | 1            | 3 Bed Smart (North) | 1631                         |
| 4     |      |              | Entrance Lobby      |                              |
| 5     | D    | 1            | 3 Bed Smart (North) | 1631                         |
| 6     | Р    | 1            | 3 Bed Prima (North) | 2238                         |
| 7     | Н    | 1            | 3 Bed Prima (East)  | 2049                         |
| 8     | А    | 1            | 2 Bed (East)        | 1179                         |
| 9     | С    | 1            | 2 Bed Plus (West)   | 1548                         |
| 10    | K    | 1            | 3 Bed Prima (East)  | 2136                         |
|       |      |              |                     |                              |

#### TOWER - 07

#### TYPICAL FLOOR

TYPE H

3 BED PRIMA

TYPE P 3 BED PRIMA

TYPE A

2 BED

TYPE D 3 BED SMART

TYPE C

TYPE D 3 BED SMART

2 BED PLUS

KEYPLAN

|               | [ |
|---------------|---|
|               |   |
|               |   |
| 02            |   |
|               |   |
|               |   |
| E INTE        |   |
|               |   |
| * 1           |   |
| • <del></del> |   |
| TYPE Q        |   |
| 3 BED PRIMA   |   |
|               |   |

TYPE I 3 BED PRIMA

TYPE K 3 BED PRIMA

TYPE D 3 BED SMART

| COLOR | TYPE | UNIT<br>NOS. | NO. OF BED          | SALEABLE<br>AREA<br>(SQ.FT.) |
|-------|------|--------------|---------------------|------------------------------|
| 1     | I    | 36           | 3 Bed Prima (West)  | 2034                         |
| 2     | Q    | 36           | 3 Bed Prima (North) | 2245                         |
| 3     | D    | 36           | 3 Bed Smart (North) | 1631                         |
| 4     | D    | 36           | 3 Bed Smart (North) | 1631                         |
| 5     | D    | 36           | 3 Bed Smart (North) | 1631                         |
| 6     | Р    | 36           | 3 Bed Prima (North) | 2238                         |
| 7     | Н    | 36           | 3 Bed Prima (East)  | 2049                         |
| 8     | А    | 36           | 2 Bed (East)        | 1179                         |
| 9     | С    | 36           | 2 Bed Plus (West)   | 1548                         |
| 10    | K    | 36           | 3 Bed Prima (East)  | 2136                         |