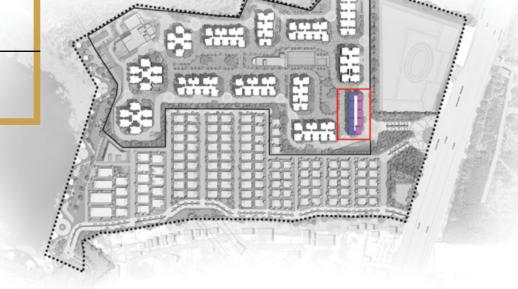

|
| 2     |      |              | Entrance Lobby     |                              |
| 3     | Е    | 1            | 3 Bed Smart (West) | 1687                         |
| 4     | Е    | 1            | 3 Bed Smart (West) | 1687                         |
| 5     | Е    | 1            | 3 Bed Smart (West) | 1687                         |
| 6     | F    | 1            | 3 Bed Smart (East) | 1687                         |
| 7     | F    | 1            | 3 Bed Smart (East) | 1687                         |
| 8     | F    | 1            | 3 Bed Smart (East) | 1687                         |
| 9     | F    | 1            | 3 Bed Smart (East) | 1687                         |
| 10    | F    | 1            | 3 Bed Smart (East) | 1687                         |

#### TOWER - 03

#### SECOND FLOOR





KEYPLAN

| COLOR | TYPE | UNIT<br>NOS. | NO. OF BED         | SALEABLE<br>AREA<br>(SQ.FT.) |
|-------|------|--------------|--------------------|------------------------------|
| 1     | Е    | 1            | 3 Bed Smart (West) | 1687                         |
| 2     |      |              | Entrance Lobby     |                              |
| 3     | Е    | 1            | 3 Bed Smart (West) | 1687                         |
| 4     | Е    | 1            | 3 Bed Smart (West) | 1687                         |
| 5     | Е    | 1            | 3 Bed Smart (West) | 1687                         |
| 6     | F    | 1            | 3 Bed Smart (East) | 1687                         |
| 7     | F    | 1            | 3 Bed Smart (East) | 1687                         |
| 8     | F    | 1            | 3