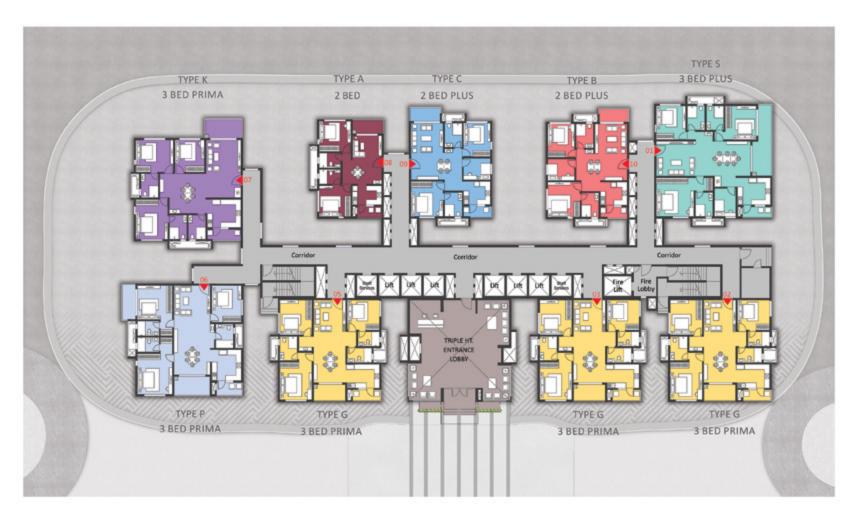

#### **GROUND FLOOR**

KEYPLAN

| OLOR | TYPE | NOS. | NO. OF BED         | SALEABLE<br>AREA<br>(SQ.FT.) |
|------|------|------|--------------------|------------------------------|
| 1    | _    | 1    | 3 Bed Prima (West) | 2034                         |
| 2    |      |      | Entrance Lobby     |                              |
| 3    | Е    | 1    | 3 Bed Smart (West) | 1687                         |
| 4    | E    | 1    | 3 Bed Prima (West) | 1687                         |
| 5    | J    | 1    | 3 Bed Prima (West) | 2047                         |
| 6    | Η    | 1    | 3 Bed Prima (East) | 2049                         |
| 7    | Н    | 1    | 3 Bed Prima (East) | 2049                         |
| 8    | Н    | 1    | 3 Bed Prima (East) | 2049                         |
| 9    | Н    | 1    | 3 Bed Prima (East) | 2049                         |
| 10   | Н    | 1    | 3 Bed Prima (East) | 2049                         |

#### **GROUND FLOOR**

**KEYPLAN** 

| COLOR | TYPE | UNIT<br>NOS. | NO. OF BED         | SALEABLE<br>AREA<br>(SQ.FT.) |
|-------|------|--------------|--------------------|------------------------------|
| 1     | S    | 1            | 3 Bed Plus (West)  | 2433                         |
| 2     |      |              | Entrance Lobby     |                              |
| 3     | S    | 1            | 3 Bed Plus (West)  | 2433                         |
| 4     | S    | 1            | 3 Bed Plus (West)  | 2433                         |
| 5     | R    | 1            | 3 Bed Plus (East)  | 2433                         |
| 6     | R    | 1            | 3 Bed Plus (East)  | 2433                         |
| 7     | R    | 1            | 3 Bed Plus (East)) | 2433                         |
| 8     | R    | 1            | 3 Bed Plus (East)  | 2433                         |

#### **GROUND FLOOR**

KEYPLAN

| COLOR | TYPE | UNIT<br>NOS. | NO. OF BED         | SALEABLE<br>AREA<br>(SQ.FT.) |
|-------|------|--------------|--------------------|------------------------------|
| 1     | E    | 1            | 3 Bed Smart (West) | 1687                         |
| 2     |      |              | Entrance Lobby     |                              |
| 3     | Е    | 1            | 3 Bed Smart (West) | 1687                         |
| 4     | Е    | 1            | 3 Bed Smart (West) | 1687                         |
| 5     | Е    | 1            | 3 Bed Smart (West) | 1687                         |
| 6     | F    | 1            | 3 Bed Smart (East) | 1687                         |
| 7     | F    | 1            | 3 Bed Smart (East) | 1687                         |
| 8     | F    | 1            | 3 Bed Smart (East) | 1687                         |
| 9     | F    | 1            | 3 Bed Smart (East) | 1687                         |
| 10    | F    | 1            | 3 Bed Smart (East) | 1687                         |

#### **KEYPLAN**

| COLOR | TYPE | UNIT<br>NOS. | NO. OF BED          | SALEABLE<br>AREA |
|-------|------|--------------|---------------------|------------------|
|       |      | 1403.        |                     | (SQ.FT.)         |
| 1     | S    | 1            | 3 Bed Plus (West)   | 2433             |
| 2     | G    | 1            | 3 Bed Prima (North) | 1898             |
| 3     | G    | 1            | 3 Bed Prima (North) | 1898             |
| 4     |      |              | Entrance Lobby      |                  |
| 5     | G    | 1            | 3 Bed Prima (North) | 1898             |
| 6     | R    | 1            | 3 Bed Plus (East)   | 2433             |
| 7     | R    | 1            | 3 Bed Plus (East)   | 2433             |
| 8     | А    | 1            | 2 Bed (East)        | 1179             |
| 9     | С    | 1            | 2 Bed Plus (West)   | 1548             |
| 10    | В    | 1            | 2 Bed Plus (East)   | 1534             |

#### KEYPLAN

| COLOR | TYPE | UNIT<br>NOS. | NO. OF BED          | SALEABLE<br>AREA<br>(SQ.FT.) |
|-------|------|--------------|---------------------|------------------------------|
| 1     | S    | 1            | 3 Bed Plus (West)   | 2433                         |
| 2     | G    | 1            | 3 Bed Prima (North) | 1898                         |
| 3     | G    | 1            | 3 Bed Prima (North) | 1898                         |
| 4     |      |              | Entrance Lobby      |                              |
| 5     | G    | 1            | 3 Bed Prima (North) | 1898                         |
| 6     | Р    | 1            | 3 Bed Prima (North) | 2238                         |
| 7     | K    | 1            | 3 Bed Prima (East)  | 2136                         |
| 8     | А    | 1            | 2 Bed (East)        | 1179                         |
| 9     | С    | 1            | 2 Bed Plus (West)   | 1548                         |
| 10    | В    | 1            | 2 Bed Plus (East)   | 1534                         |

# TYPE D 3 BED SMART TYPE D 3 BED SMART TYPE Q 3 BED PRIMA

| COLOR | TYPE | UNIT<br>NOS. | NO. OF BED          | SALEABLE<br>AREA<br>(SQ.FT.) |
|-------|------|--------------|---------------------|------------------------------|
| 1     | I    | 1            | 3 Bed Prima (West)  | 2034                         |
| 2     | Q    | 1            | 3 Bed Prima (North) | 2245                         |
| 3     | D    | 1            | 3 Bed Smart (North) | 1631                         |
| 4     |      |              | Entrance Lobby      |                              |
| 5     | D    | 1            | 3 Bed Smart (North) | 1631                         |
| 6     | Р    | 1            | 3 Bed Prima (North) | 2238                         |
| 7     | Н    | 1            | 3 Bed Prima (East)  | 2049                         |
| 8     | А    | 1            | 2 Bed (East)        | 1179                         |
| 9     | С    | 1            | 2 Bed Plus (West)   | 1548                         |
| 10    | K    | 1            | 3 Bed Prima (East)  | 2136                         |
|       |      |              |                     |                              |