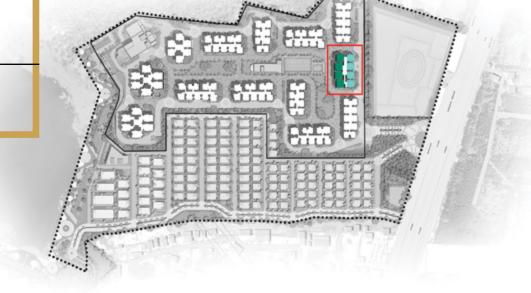

# ENJOY AN UNPRECEDENTED QUALITY OF LIFE IN THE CITY'S LARGEST EVER RESIDENTIAL TOWNSHIP

The Prestige City, Hyderabad comprises 119 luxury villas and 4647 high rise apartments located in Rajendra Nagar.

Overlooking the sprawling Mulagund Lake and adjoining over 2000 acres of dense reserved green spaces, it is a tranquil and serene community that rests peacefully in Nature's wholesome lap.

EXTERIOR VIEW