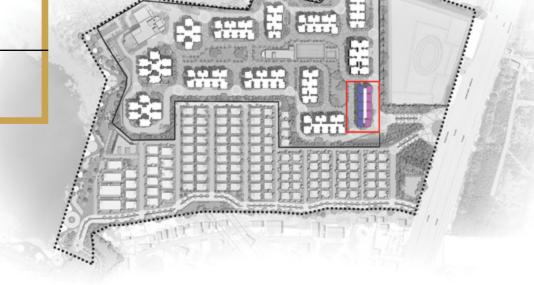

Smart (East) | 1687                         |
|                                                                                                                                                                                                                                                                                                                                                                                                                                                                                                                                                                                                                                                | 10    | F    | 36           | 3 Bed Smart (East) | 1687                         |



#### REFUGE FLOOR (19TH, 29TH & 39TH)





KEYPLAN

| COLOR | TYPE | UNIT<br>NOS. | NO. OF BED         | SALEABLE<br>AREA<br>(SQ.FT.) |
|-------|------|--------------|--------------------|------------------------------|
| 1     | Е    | 3            | 3 Bed Smart (West) | 1687                         |
| 2     | R1   | 3            | 1 Bed (West)       | 754                          |
| 3     | Е    | 3            | 3 Bed Smart (West) | 1687                         |
| 4     | Е    | 3            | 3 Bed Smart (West) | 1687                         |
| 5     | Е    | 3            | 3 Bed Smart (West) | 1687                         |
| 6     | F    | 3            | 3 Bed Smart (East) | 1687                         |
| 7     | F    | 3            | 3 Bed Smart (East) | 1687                         |
| 8     | F    | 3            | 3