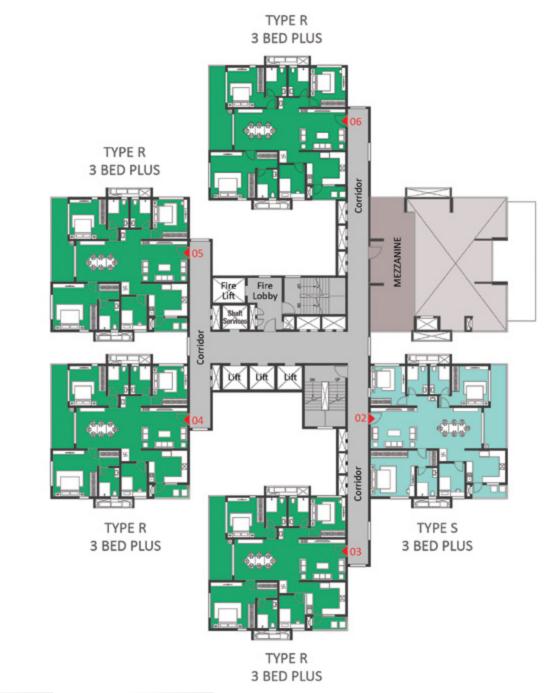

#### TYPICAL FLOOR

KEYPLAN

| OLOR | TYPE | UNIT<br>NOS. | NO. OF BED        | SALEABLE<br>AREA<br>(SQ.FT.) |
|------|------|--------------|-------------------|------------------------------|
| 1    | S    | 36           | 3 Bed Plus (West) | 2433                         |
| 2    | S    | 36           | 3 Bed Plus (West) | 2433                         |
| 3    | S    | 36           | 3 Bed Plus (West) | 2433                         |
| 4    | S    | 36           | 3 Bed Plus (West) | 2433                         |
| 5    | R    | 36           | 3 Bed Plus (East) | 2433                         |
| 6    | R    | 36           | 3 Bed Plus (East) | 2433                         |
| 7    | R    | 36           | 3 Bed Plus (East) | 2433                         |
| 8    | R    | 36           | 3 Bed Plus (East) | 2433                         |
|      |      |              | •                 |                              |