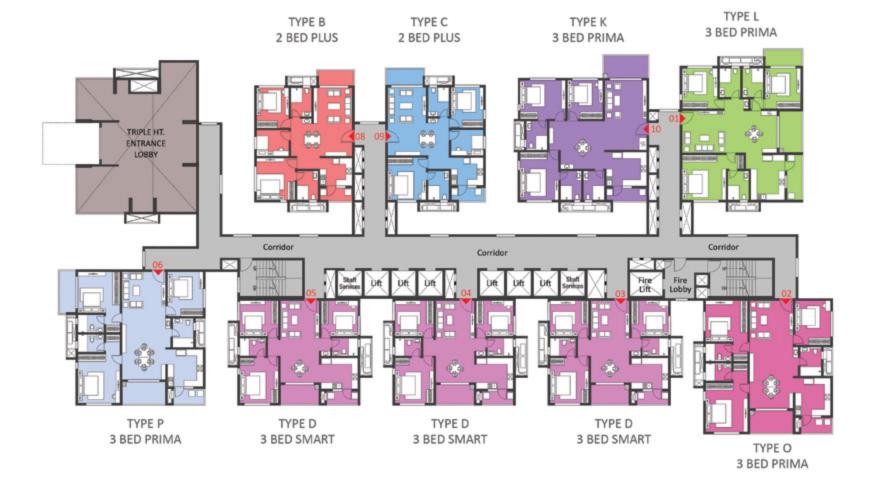

#### **GROUND FLOOR**

KEYPLAN

| OLOR | TYPE | NOS. | NO. OF BED         | SALEABLE<br>AREA<br>(SQ.FT.) |
|------|------|------|--------------------|------------------------------|
| 1    | _    | 1    | 3 Bed Prima (West) | 2034                         |
| 2    |      |      | Entrance Lobby     |                              |
| 3    | Е    | 1    | 3 Bed Smart (West) | 1687                         |
| 4    | E    | 1    | 3 Bed Prima (West) | 1687                         |
| 5    | J    | 1    | 3 Bed Prima (West) | 2047                         |
| 6    | Η    | 1    | 3 Bed Prima (East) | 2049                         |
| 7    | Н    | 1    | 3 Bed Prima (East) | 2049                         |
| 8    | Н    | 1    | 3 Bed Prima (East) | 2049                         |
| 9    | Н    | 1    | 3 Bed Prima (East) | 2049                         |
| 10   | Н    | 1    | 3 Bed Prima (East) | 2049                         |

#### FIRST FLOOR

#### KEYPLAN

| COLOR | TYPE | UNIT<br>NOS. | NO. OF BED         | SALEABLE<br>AREA<br>(SQ.FT.) |
|-------|------|--------------|--------------------|------------------------------|
| 1     | -    | 1            | 3 Bed Prima (West) | 2034                         |
| 2     |      |              | Entrance Lobby     |                              |
| 3     | Е    | 1            | 3 Bed Smart (West) | 1687                         |
| 4     | Е    | 1            | 3 Bed Smart (West) | 1687                         |
| 5     | J    | 1            | 3 Bed Prima (West) | 2047                         |
| 6     | Н    | 1            | 3 Bed Prima (East) | 2049                         |
| 7     | Ι    | 1            | 3 Bed Prima (East) | 2049                         |
| 8     | Ι    | 1            | 3 Bed Prima (East) | 2049                         |
| 9     | Н    | 1            | 3 Bed Prima (East) | 2049                         |
| 10    | Н    | 1            | 3 Bed Prima (East) | 2049                         |