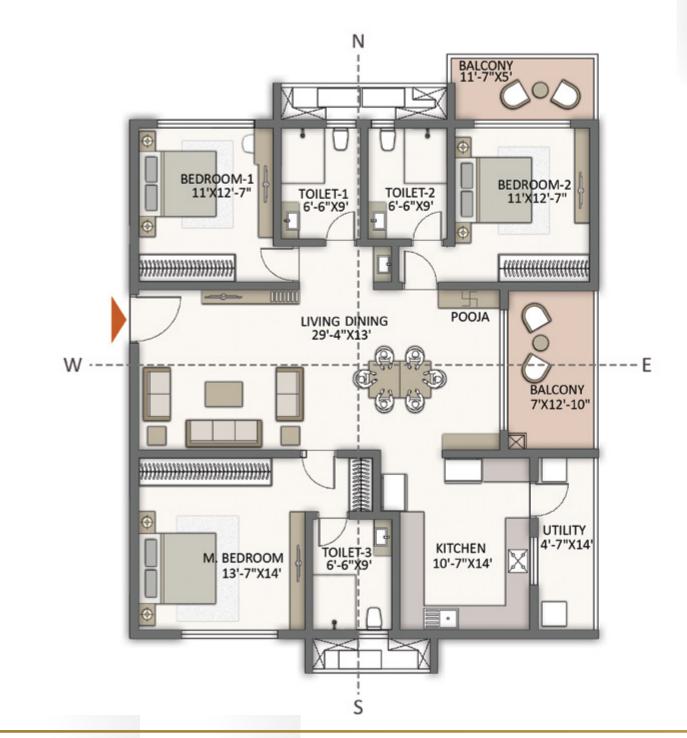

# CONVENIENT, COMFORTABLE, CLASSY- As You Expect Your Home to Be

The 4647 apartments at The Prestige City, Hyderabad, represent a new scale of living in Hyderabad. Set in 13 towers that rise 42 floors high, they promise a quality of life that has no parallel in the city.

The towers and apartments are oriented so that every home enjoys a maximum of privacy, as well as brilliant views. As a result, your apartment is a haven of bright, natural light and cool fresh air.

Every home is Vaastu compliant.

The homes have been consciously sized for convenient family living, The room dimensions are sensible and designed to maximise usable area while minimising circulation space.

Life will be wholesome, convenient and comfortable.