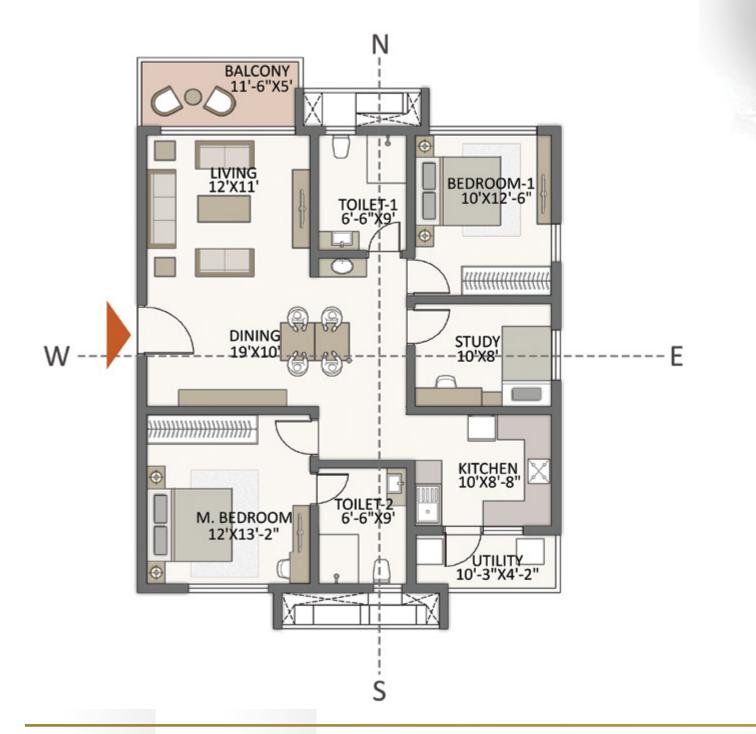

# CONVENIENT, COMFORTABLE, CLASSY- As You Expect Your Home to Be

The 4647 apartments at The Prestige City, Hyderabad, represent a new scale of living in Hyderabad. Set in 13 towers that rise 42 floors high, they promise a quality of life that has no parallel in the city.

The towers and apartments are oriented so that every home enjoys a maximum of privacy, as well as brilliant views. As a result, your apartment is a haven of bright, natural light and cool fresh air.

Every home is Vaastu compliant.

The homes have been consciously sized for convenient family living, The room dimensions are sensible and designed to maximise usable area while minimising circulation space.

Life will be wholesome, convenient and comfortable.