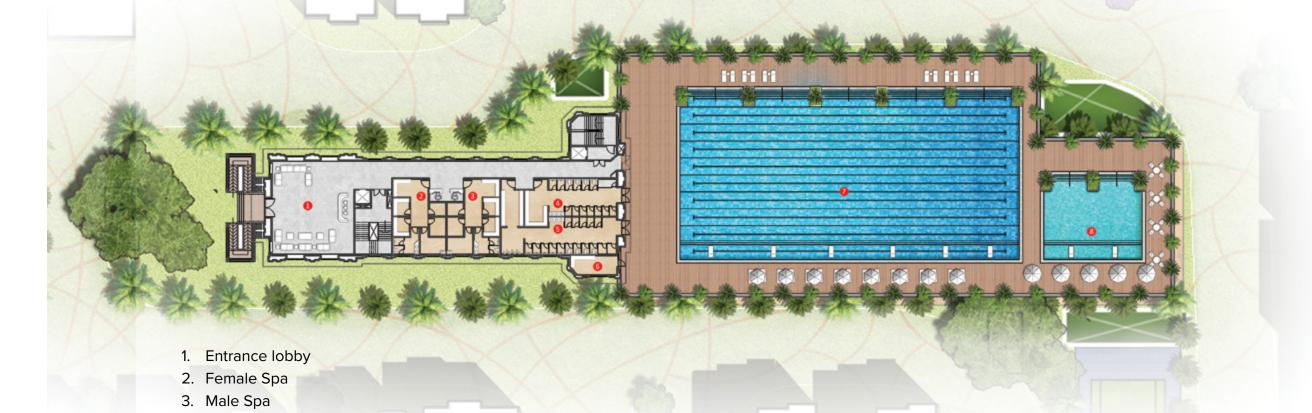

# CLUB GLITTER

FIRST FLOOR PLAN





KEYPLAN

- 1. Lobby
- 2. Kid's Creche
- 3. Theatre
- 4. Ladies Toilet
- 5. Gents Toilet
- 6. Badminton Court
- 7. Terrace
- 8. Squash Court
- 9. Fire Tower
- 10. Pool Service Area

# CLUB GLITTER

SECOND FLOOR PLAN



- 3. Gents Spa
- 4. Ladies Spa
- 5. Gym
- 6. Ladies Toilet and Changing Room
- 7. Gents Toilet and Changing Room
- 8. Swimming Pool
- 9. Jacuzzi
- 10. Fire Tower
- 11. Terrace





# CLUB GLITTER

THIRD FLOOR PLAN





KEYPLAN

- 1. Lobby
- 2. Reception and Waiting area
- 3. Guest room
- 4. Guest room (Suite)
- 5. Fire Tower
- 6. Ladies toilet
- 7. Gents toilet
- 8. Terrace/ Multi-purpose half Court
- 9. Indoor Games
- 10. Kid's video game room
- 11. Pantry
- 12. Laundry
- 13. Storage
- 14. Terrace

# CLUB ZING

**GROUND FLOOR PLAN** 





6. Storage7. Olympic size swimming pool

4. Ladies toilet

5. Gents toilet

8. Kids swimming pool

# CLUB ZING

FIRST FLOOR PLAN





- 1. Lobby
- Gents toilet and Changing room
- Ladies toilet and Changing room
- 4. Gym



# MYRIAD WAYS TO STAY ACTIVE BENEATH THE BLUE SKY

The great outdoors at The Prestige City is dotted with diverse avenues for you to stay occupied, active and healthy, while engaging in everything that makes community living such a wonderful and wholesome experience. There are three different 'pocket parks' and two 'seating nooks', for you to relax and enjoy the company of friends. Senior citizens have two well shaded spaces earmarked for them to enjoy their leisure undisturbed. There is a pet corner for you to indulge in quality time with your furry friends. There is