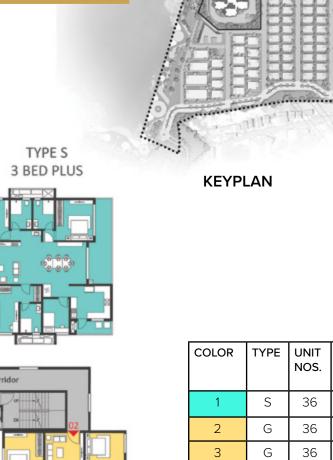

#### **GROUND FLOOR**

KEYPLAN

| OLOR | TYPE | NOS. | NO. OF BED         | SALEABLE<br>AREA<br>(SQ.FT.) |
|------|------|------|--------------------|------------------------------|
| 1    | _    | 1    | 3 Bed Prima (West) | 2034                         |
| 2    |      |      | Entrance Lobby     |                              |
| 3    | Е    | 1    | 3 Bed Smart (West) | 1687                         |
| 4    | E    | 1    | 3 Bed Prima (West) | 1687                         |
| 5    | J    | 1    | 3 Bed Prima (West) | 2047                         |
| 6    | Η    | 1    | 3 Bed Prima (East) | 2049                         |
| 7    | Н    | 1    | 3 Bed Prima (East) | 2049                         |
| 8    | Н    | 1    | 3 Bed Prima (East) | 2049                         |
| 9    | Н    | 1    | 3 Bed Prima (East) | 2049                         |
| 10   | Н    | 1    | 3 Bed Prima (East) | 2049                         |

#### KEYPLAN

| COLOR | TYPE | UNIT<br>NOS. | NO. OF BED         | SALEABLE<br>AREA<br>(SQ.FT.) |
|-------|------|--------------|--------------------|------------------------------|
| 1     | -    | 1            | 3 Bed Prima (West) | 2034                         |
| 2     |      |              | Entrance Lobby     |                              |
| 3     | Е    | 1            | 3 Bed Smart (West) | 1687                         |
| 4     | Е    | 1            | 3 Bed Smart (West) | 1687                         |
| 5     | J    | 1            | 3 Bed Prima (West) | 2047                         |
| 6     | Н    | 1            | 3 Bed Prima (East) | 2049                         |
| 7     | Ι    | 1            | 3 Bed Prima (East) | 2049                         |
| 8     | Ι    | 1            | 3 Bed Prima (East) | 2049                         |
| 9     | Н    | 1            | 3 Bed Prima (East) | 2049                         |
| 10    | Н    | 1            | 3 Bed Prima (East) | 2049                         |

#### SECOND FLOOR

KEYPLAN

| COLOR | TYPE | UNIT<br>NOS. | NO. OF BED         | SALEABLE<br>AREA<br>(SQ.FT.) |
|-------|------|--------------|--------------------|------------------------------|
| 1     | 1    | 1            | 3 Bed Prima (West) | 2034                         |
| 2     |      |              | Entrance Lobby     |                              |
| 3     | Е    | 1            | 3 Bed Smart (West) | 1687                         |
| 4     | Е    | 1            | 3 Bed Smart (West) | 1687                         |
| 5     | J    | 1            | 3 Bed Prima (West) | 2047                         |
| 6     | Ι    | 1            | 3 Bed Prima (East) | 2049                         |
| 7     | Н    | 1            | 3 Bed Prima (East) | 2049                         |
| 8     | Н    | 1            | 3 Bed Prima (East) | 2049                         |
| 9     | Н    | 1            | 3 Bed Prima (East) | 2049                         |
| 10    | Н    | 1            | 3 Bed Prima (East) | 2049                         |

#### KEYPLAN

| COLOR | TYPE | UNIT<br>NOS. | NO. OF BED         | SALEABLE<br>AREA<br>(SQ.FT.) |
|-------|------|--------------|--------------------|------------------------------|
| 1     | -    | 36           | 3 Bed Prima (West) | 2034                         |
| 2     | Е    | 36           | 3 Bed Smart (West) | 1687                         |
| 3     | Е    | 36           | 3 Bed Smart (West) | 1687                         |
| 4     | Е    | 36           | 3 Bed Smart (West) | 1687                         |
| 5     | J    | 36           | 3 Bed Prima (West) | 2047                         |
| 6     | Η    | 36           | 3 Bed Prima (East) | 2049                         |
| 7     | Ι    | 36           | 3 Bed Prima (East) | 2049                         |
| 8     | Ι    | 36           | 3 Bed Prima (East) | 2049                         |
| 9     | Н    | 36           | 3 Bed Prima (East) | 2049                         |
| 10    | Н    | 36           | 3 Bed Prima (East) | 2049                         |

#### REFUGE FLOOR (19TH, 29TH & 39TH)

KEYPLAN

| COLOR         TYPE NOS.         UNIT NOS.         NO. OF BED AREA (SQ.FT.)           1         I         3         3 Bed Prima (West)         2034           2         Refuge Balcony           3         E         3         3 Bed Smart (West)         1687           4         E         3         3 Bed Smart (West)         2047           5         J         3         3 Bed Prima (East)         2049           6         H         3         3 Bed Prima (East)         2049           7         H         3         3 Bed Prima (East)         2049           8         H         3         3 Bed Prima (East)         2049           9         H         3         3 Bed Prima (East)         2049           10         H         3         3 Bed Prima (East)         2049 |       |      |   |                    |      |
|----------------------------------------------------------------------------------------------------------------------------------------------------------------------------------------------------------------------------------------------------------------------------------------------------------------------------------------------------------------------------------------------------------------------------------------------------------------------------------------------------------------------------------------------------------------------------------------------------------------------------------------------------------------------------------------------------------------------------------------------------------------------------------------|-------|------|---|--------------------|------|
| 2 Refuge Balcony  3 E 3 3 Bed Smart (West) 1687  4 E 3 3 Bed Smart (West) 1687  5 J 3 3 Bed Prima (West) 2047  6 H 3 3 Bed Prima (East) 2049  7 H 3 3 Bed Prima (East) 2049  8 H 3 3 Bed Prima (East) 2049  9 H 3 3 Bed Prima (East) 2049                                                                                                                                                                                                                                                                                                                                                                                                                                                                                                                                              | COLOR | TYPE |   | NO. OF BED         | AREA |
| 3       E       3       3 Bed Smart (West)       1687         4       E       3       3 Bed Smart (West)       1687         5       J       3       3 Bed Prima (West)       2047         6       H       3       3 Bed Prima (East)       2049         7       H       3       3 Bed Prima (East)       2049         8       H       3       3 Bed Prima (East)       2049         9       H       3       3 Bed Prima (East)       2049                                                                                                                                                                                                                                                                                                                                              | 1     | -    | 3 | 3 Bed Prima (West) | 2034 |
| 4       E       3       3 Bed Smart (West)       1687         5       J       3       3 Bed Prima (West)       2047         6       H       3       3 Bed Prima (East)       2049         7       H       3       3 Bed Prima (East)       2049         8       H       3       3 Bed Prima (East)       2049         9       H       3       3 Bed Prima (East)       2049                                                                                                                                                                                                                                                                                                                                                                                                            | 2     |      |   | Refuge Balcony     |      |
| 5       J       3       3 Bed Prima (West)       2047         6       H       3       3 Bed Prima (East)       2049         7       H       3       3 Bed Prima (East)       2049         8       H       3       3 Bed Prima (East)       2049         9       H       3       3 Bed Prima (East)       2049                                                                                                                                                                                                                                                                                                                                                                                                                                                                          | 3     | Е    | 3 | 3 Bed Smart (West) | 1687 |
| 6 H 3 3 Bed Prima (East) 2049 7 H 3 3 Bed Prima (East) 2049 8 H 3 3 Bed Prima (East) 2049 9 H 3 3 Bed Prima (East) 2049                                                                                                                                                                                                                                                                                                                                                                                                                                                                                                                                                                                                                                                                | 4     | Е    | 3 | 3 Bed Smart (West) | 1687 |
| 7       H       3       3 Bed Prima (East)       2049         8       H       3       3 Bed Prima (East)       2049         9       H       3       3 Bed Prima (East)       2049                                                                                                                                                                                                                                                                                                                                                                                                                                                                                                                                                                                                      | 5     | J    | 3 | 3 Bed Prima (West) | 2047 |
| 8       H       3       3 Bed Prima (East)       2049         9       H       3       3 Bed Prima (East)       2049                                                                                                                                                                                                                                                                                                                                                                                                                                                                                                                                                                                                                                                                    | 6     | Ι    | 3 | 3 Bed Prima (East) | 2049 |
| 9 H 3 3 Bed Prima (East) 2049                                                                                                                                                                                                                                                                                                                                                                                                                                                                                                                                                                                                                                                                                                                                                          | 7     | Ι    | 3 | 3 Bed Prima (East) | 2049 |
| ` '                                                                                                                                                                                                                                                                                                                                                                                                                                                                                                                                                                                                                                                                                                                                                                                    | 8     | Η    | 3 | 3 Bed Prima (East) | 2049 |
| 10 H 3 3 Bed Prima (East) 2049                                                                                                                                                                                                                                                                                                                                                                                                                                                                                                                                                                                                                                                                                                                                                         | 9     | Н    | 3 | 3 Bed Prima (East) | 2049 |
|                                                                                                                                                                                                                                                                                                                                                                                                                                                                                                                                                                                                                                                                                                                                                                                        | 10    | Н    | 3 | 3 Bed Prima (East) | 2049 |