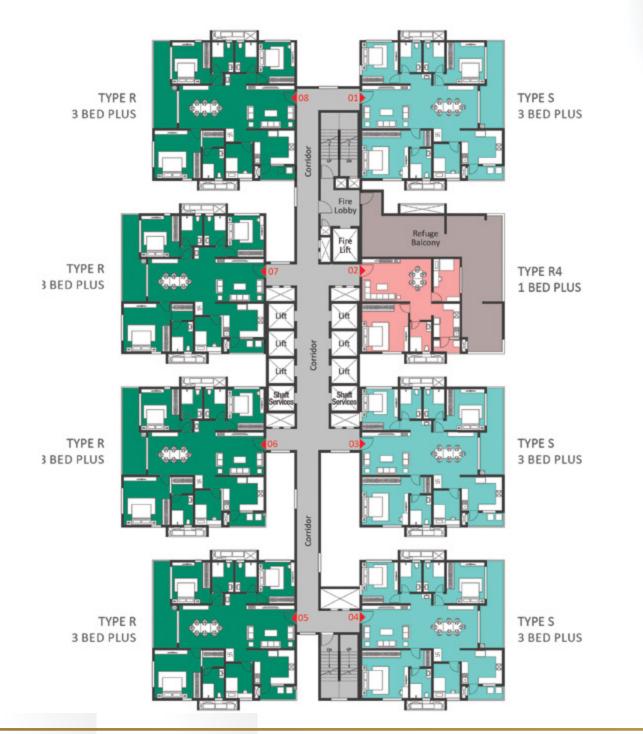

#### **GROUND FLOOR**

**KEYPLAN** 

| COLOR | TYPE | UNIT<br>NOS. | NO. OF BED         | SALEABLE<br>AREA<br>(SQ.FT.) |
|-------|------|--------------|--------------------|------------------------------|
| 1     | S    | 1            | 3 Bed Plus (West)  | 2433                         |
| 2     |      |              | Entrance Lobby     |                              |
| 3     | S    | 1            | 3 Bed Plus (West)  | 2433                         |
| 4     | S    | 1            | 3 Bed Plus (West)  | 2433                         |
| 5     | R    | 1            | 3 Bed Plus (East)  | 2433                         |
| 6     | R    | 1            | 3 Bed Plus (East)  | 2433                         |
| 7     | R    | 1            | 3 Bed Plus (East)) | 2433                         |
| 8     | R    | 1            | 3 Bed Plus (East)  | 2433                         |

#### FIRST FLOOR

KEYPLAN

| OLOR | TYPE | NOS. | NO. OF BED        | SALEABLE<br>AREA<br>(SQ.FT.) |
|------|------|------|-------------------|------------------------------|
| 1    | S    | 1    | 3 Bed Plus (West) | 2433                         |
| 2    |      |      | Entrance Lobby    |                              |
| 3    | S    | 1    | 3 Bed Plus (West) | 2433                         |
| 4    | S    | 1    | 3 Bed Plus (West) | 2433                         |
| 5    | R    | 1    | 3 Bed Plus (East) | 2433                         |
| 6    | R    | 1    | 3 Bed Plus (East) | 2433                         |
| 7    | R    | 1    | 3 Bed Plus (East) | 2433                         |
| 8    | R    | 1    | 3 Bed Plus (East) | 2433                         |
|      |      |      |                   |                              |

#### SECOND FLOOR

**KEYPLAN** 

| 1       S       1       3 Bed Plus (West)       2433         2       1       Entrance Lobby         3       S       1       3 Bed Plus (West)       2433         4       S       1       3 Bed Plus (West)       2433         5       R       1       3 Bed Plus (East)       2433         6       R       1       3 Bed Plus (East)       2433         7       R       1       3 Bed Plus (East)       2433         8       R       1       3 Bed Plus (East)       2433 | COLOR | TYPE | UNIT<br>NOS. | NO. OF BED        | SALEABLE<br>AREA<br>(SQ.FT.) |
|---------------------------------------------------------------------------------------------------------------------------------------------------------------------------------------------------------------------------------------------------------------------------------------------------------------------------------------------------------------------------------------------------------------------------------------------------------------------------|-------|------|--------------|-------------------|------------------------------|
| 3 S 1 3 Bed Plus (West) 2433 4 S 1 3 Bed Plus (West) 2433 5 R 1 3 Bed Plus (East) 2433 6 R 1 3 Bed Plus (East) 2433 7 R 1 3 Bed Plus (East) 2433                                                                                                                                                                                                                                                                                                                          | 1     | S    | 1            | 3 Bed Plus (West) | 2433                         |
| 4       S       1       3 Bed Plus (West)       2433         5       R       1       3 Bed Plus (East)       2433         6       R       1       3 Bed Plus (East)       2433         7       R       1       3 Bed Plus (East)       2433                                                                                                                                                                                                                               | 2     |      | 1            | Entrance Lobby    |                              |
| 5       R       1       3 Bed Plus (East)       2433         6       R       1       3 Bed Plus (East)       2433         7       R       1       3 Bed Plus (East)       2433                                                                                                                                                                                                                                                                                            | 3     | S    | 1            | 3 Bed Plus (West) | 2433                         |
| 6 R 1 3 Bed Plus (East) 2433 7 R 1 3 Bed Plus (East) 2433                                                                                                                                                                                                                                                                                                                                                                                                                 | 4     | S    | 1            | 3 Bed Plus (West) | 2433                         |
| 7 R 1 3 Bed Plus (East) 2433                                                                                                                                                                                                                                                                                                                                                                                                                                              | 5     | R    | 1            | 3 Bed Plus (East) | 2433                         |
|                                                                                                                                                                                                                                                                                                                                                                                                                                                                           | 6     | R    | 1            | 3 Bed Plus (East) | 2433                         |
| 8 R 1 3 Bed Plus (East) 2433                                                                                                                                                                                                                                                                                                                                                                                                                                              | 7     | R    | 1            | 3 Bed Plus (East) | 2433                         |
|                                                                                                                                                                                                                                                                                                                                                                                                                                                                           | 8     | R    | 1            | 3 Bed Plus (East) | 2433                         |

#### TYPICAL FLOOR

KEYPLAN

| OLOR | TYPE | UNIT<br>NOS. | NO. OF BED        | SALEABLE<br>AREA<br>(SQ.FT.) |
|------|------|--------------|-------------------|------------------------------|
| 1    | S    | 36           | 3 Bed Plus (West) | 2433                         |
| 2    | S    | 36           | 3 Bed Plus (West) | 2433                         |
| 3    | S    | 36           | 3 Bed Plus (West) | 2433                         |
| 4    | S    | 36           | 3 Bed Plus (West) | 2433                         |
| 5    | R    | 36           | 3 Bed Plus (East) | 2433                         |
| 6    | R    | 36           | 3 Bed Plus (East) | 2433                         |
| 7    | R    | 36           | 3 Bed Plus (East) | 2433                         |
| 8    | R    | 36           | 3 Bed Plus (East) | 2433                         |
|      |      |              | •                 |                              |

#### REFUGE FLOOR (19TH, 29TH & 39TH)

KEYPLAN

| COLOR | TYPE | UNIT<br>NOS. | NO. OF BED        | SALEABLE<br>AREA<br>(SQ.FT.) |
|-------|------|--------------|-------------------|------------------------------|
| 1     | S    | 3            | 3 Bed Plus (West) | 2433                         |
| 2     | R4   | 3            | 1 bed plus (West) | 1187                         |
| 3     | S    | 3            | 3 Bed Plus (West) | 2433                         |
| 4     | S    | 3            | 3 Bed Plus (West) | 2433                         |
| 5     | R    | 3            | 3 Bed Plus (East) | 2433                         |
| 6     | R    | 3            | 3 Bed Plus (East) | 2433                         |
| 7     | R    | 3            | 3 Bed Plus (East) | 2433                         |
| 8     | R    | 3            | 3 Bed Plus (East) | 2433                         |