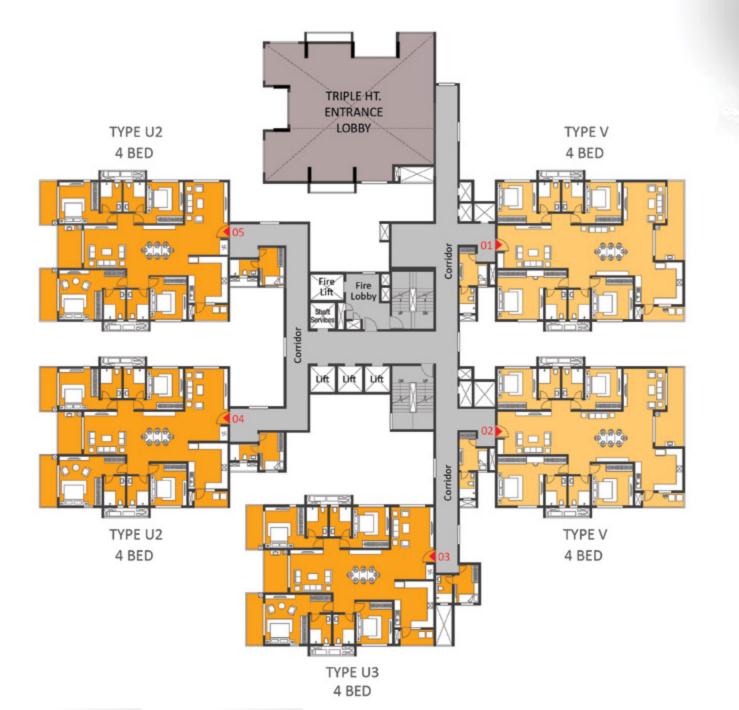

#### **GROUND FLOOR**

KEYPLAN

| COLOR | TYPE | UNIT<br>NOS. | NO. OF     |
|-------|------|--------------|------------|
| 1     | V    | 1            | 4 Bed (V   |
| 2     | V    | 1            | 4 Bed (V   |
| 3     | U3   | 1            | 4 Bed (E   |
| 4     | U2   | 1            | 4 Bed (E   |
| 5     | U2   | 1            | 4 Bed (E   |
| 6     |      |              | Entrance I |
|       |      |              |            |
|       |      |              |            |

| COLOR | TYPE | UNIT<br>NOS. | NO. OF BED     | SALEABLE<br>AREA<br>(SQ.FT.) |
|-------|------|--------------|----------------|------------------------------|
| 1     | V    | 1            | 4 Bed (West)   | 3431                         |
| 2     | V    | 1            | 4 Bed (West)   | 3431                         |
| 3     | U3   | 1            | 4 Bed (East)   | 3355                         |
| 4     | U2   | 1            | 4 Bed (East)   | 3357                         |
| 5     | U2   | 1            | 4 Bed (East)   | 3357                         |
| 6     |      |              | Entrance Lobby |                              |