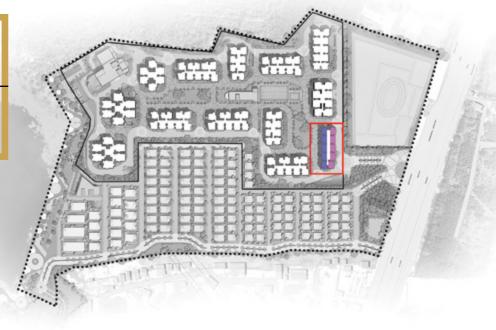

LE<br>AREA<br>(SQ.FT.) |
|-------|------|--------------|-------------------|------------------------------|
| 1     | S    | 3            | 3 Bed Plus (West) | 2433                         |
| 2     | R4   | 3            | 1 bed plus (West) | 1187                         |
| 3     | S    | 3            | 3 Bed Plus (West) | 2433                         |
| 4     | S    | 3            | 3 Bed Plus (West) | 2433                         |
| 5     | R    | 3            | 3 Bed Plus (East) | 2433                         |
| 6     | R    | 3            | 3 Bed Plus (East) | 2433                         |
| 7     | R    | 3            | 3 Bed Plus (East) | 2433                         |
| 8     | R    | 3            | 3 Bed Plus (East) | 2433                         |



#### **GROUND FLOOR**





KEYPLAN

| COLOR | TYPE | UNIT<br>NOS. | NO. OF BED         | SALEABLE<br>AREA<br>(SQ.FT.) |
|-------|------|--------------|--------------------|------------------------------|
| 1     | E    | 1            | 3 Bed Smart (West) | 1687                         |
| 2     |      |              | Entrance Lobby     |                              |
| 3     | Е    | 1            | 3 Bed Smart (West) | 1687                         |
| 4     | Е    | 1            | 3 Bed Smart (West) | 1687                         |
| 5     | Е    | 1            | 3 Bed Smart (West) | 1687                         |
| 6     | F    | 1            | 3 Bed Smart (East) | 1687                         |
| 7     | F    | 1            | 3 Bed Smart (East) | 1687                         |
| 8     | F    | 1            | 3