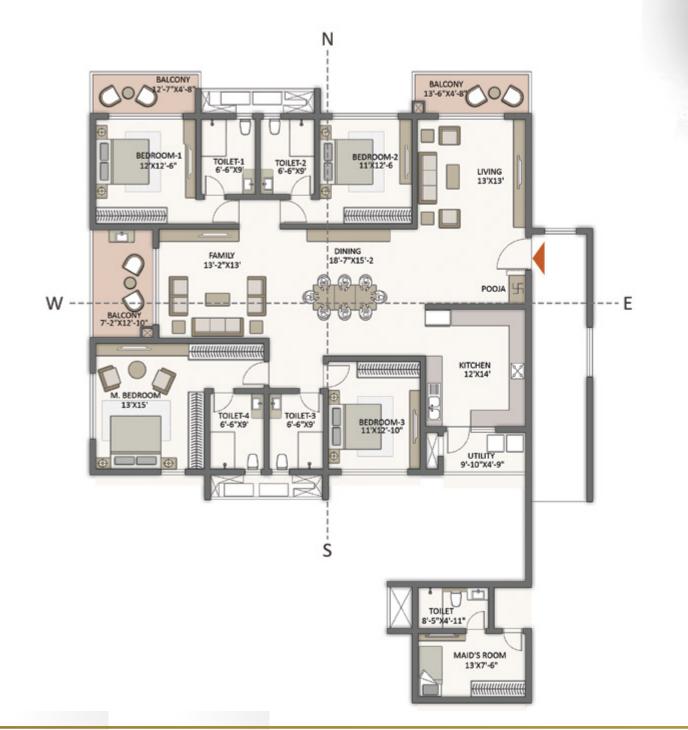

# CONVENIENT, COMFORTABLE, CLASSY- As You Expect Your Home to Be

The 4647 apartments at The Prestige City, Hyderabad, represent a new scale of living in Hyderabad. Set in 13 towers that rise 42 floors high, they promise a quality of life that has no parallel in the city.

The towers and apartments are oriented so that every home enjoys a maximum of privacy, as well as brilliant views. As a result, your apartment is a haven of bright, natural light and cool fresh air.

Every home is Vaastu compliant.

The homes have been consciously sized for convenient family living, The room dimensions are sensible and designed to maximise usable area while minimising circulation space.

Life will be wholesome, convenient and comfortable.