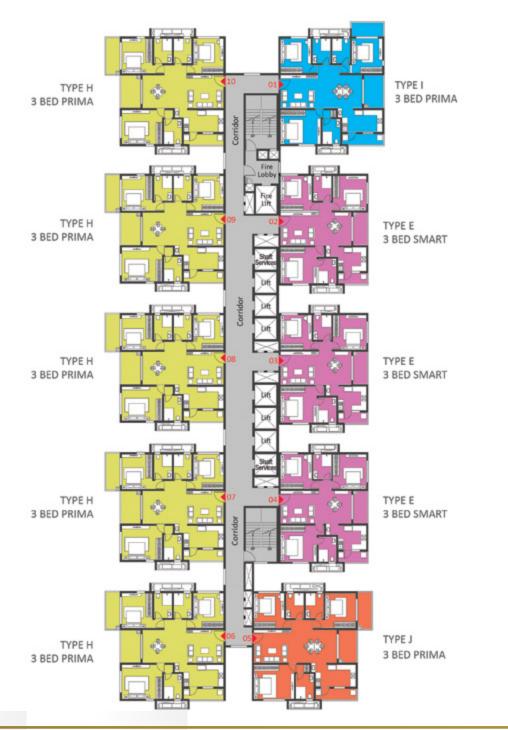

#### **GROUND FLOOR**

KEYPLAN

| OLOR | TYPE | NOS. | NO. OF BED         | SALEABLE<br>AREA<br>(SQ.FT.) |
|------|------|------|--------------------|------------------------------|
| 1    | _    | 1    | 3 Bed Prima (West) | 2034                         |
| 2    |      |      | Entrance Lobby     |                              |
| 3    | Е    | 1    | 3 Bed Smart (West) | 1687                         |
| 4    | E    | 1    | 3 Bed Prima (West) | 1687                         |
| 5    | J    | 1    | 3 Bed Prima (West) | 2047                         |
| 6    | Η    | 1    | 3 Bed Prima (East) | 2049                         |
| 7    | Н    | 1    | 3 Bed Prima (East) | 2049                         |
| 8    | Н    | 1    | 3 Bed Prima (East) | 2049                         |
| 9    | Н    | 1    | 3 Bed Prima (East) | 2049                         |
| 10   | Н    | 1    | 3 Bed Prima (East) | 2049                         |

#### FIRST FLOOR

#### KEYPLAN

| COLOR | TYPE | UNIT<br>NOS. | NO. OF BED         | SALEABLE<br>AREA<br>(SQ.FT.) |
|-------|------|--------------|--------------------|------------------------------|
| 1     | -    | 1            | 3 Bed Prima (West) | 2034                         |
| 2     |      |              | Entrance Lobby     |                              |
| 3     | Е    | 1            | 3 Bed Smart (West) | 1687                         |
| 4     | Е    | 1            | 3 Bed Smart (West) | 1687                         |
| 5     | J    | 1            | 3 Bed Prima (West) | 2047                         |
| 6     | Н    | 1            | 3 Bed Prima (East) | 2049                         |
| 7     | Ι    | 1            | 3 Bed Prima (East) | 2049                         |
| 8     | Ι    | 1            | 3 Bed Prima (East) | 2049                         |
| 9     | Н    | 1            | 3 Bed Prima (East) | 2049                         |
| 10    | Н    | 1            | 3 Bed Prima (East) | 2049                         |

#### SECOND FLOOR

KEYPLAN

| COLOR | TYPE | UNIT<br>NOS. | NO. OF BED         | SALEABLE<br>AREA<br>(SQ.FT.) |
|-------|------|--------------|--------------------|------------------------------|
| 1     | 1    | 1            | 3 Bed Prima (West) | 2034                         |
| 2     |      |              | Entrance Lobby     |                              |
| 3     | Е    | 1            | 3 Bed Smart (West) | 1687                         |
| 4     | Е    | 1            | 3 Bed Smart (West) | 1687                         |
| 5     | J    | 1            | 3 Bed Prima (West) | 2047                         |
| 6     | Ι    | 1            | 3 Bed Prima (East) | 2049                         |
| 7     | Н    | 1            | 3 Bed Prima (East) | 2049                         |
| 8     | Н    | 1            | 3 Bed Prima (East) | 2049                         |
| 9     | Н    | 1            | 3 Bed Prima (East) | 2049                         |
| 10    | Н    | 1            | 3 Bed Prima (East) | 2049                         |

#### TYPICAL FLOOR

#### KEYPLAN

| COLOR | TYPE | UNIT<br>NOS. | NO. OF BED         | SALEABLE<br>AREA<br>(SQ.FT.) |
|-------|------|--------------|--------------------|------------------------------|
| 1     | -    | 36           | 3 Bed Prima (West) | 2034                         |
| 2     | Е    | 36           | 3 Bed Smart (West) | 1687                         |
| 3     | Е    | 36           | 3 Bed Smart (West) | 1687                         |
| 4     | Е    | 36           | 3 Bed Smart (West) | 1687                         |
| 5     | J    | 36           | 3 Bed Prima (West) | 2047                         |
| 6     | Η    | 36           | 3 Bed Prima (East) | 2049                         |
| 7     | Ι    | 36           | 3 Bed Prima (East) | 2049                         |
| 8     | Ι    | 36           | 3 Bed Prima (East) | 2049                         |
| 9     | Н    | 36           | 3 Bed Prima (East) | 2049                         |
| 10    | Н    | 36           | 3 Bed Prima (East) | 2049                         |