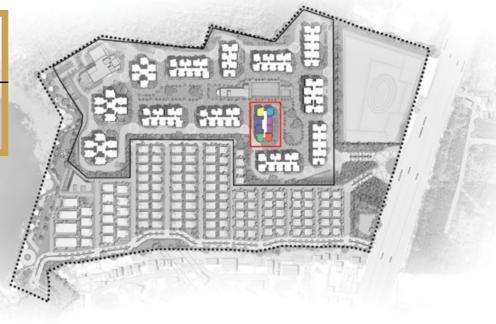

#### THE PRESTIGE CITY

# ENJOY AN UNPRECEDENTED QUALITY OF LIFE IN THE CITY'S LARGEST EVER RESIDENTIAL TOWNSHIP

The Prestige City, Hyderabad comprises 119 luxury villas and 4647 high rise apartments located in Rajendra Nagar.

Overlooking the sprawling Mulagund Lake and adjoining over 2000 acres of dense reserved green spaces, it is a tranquil and serene community that rests peacefully in Nature's wholesome lap.

EXTERIOR VIEW