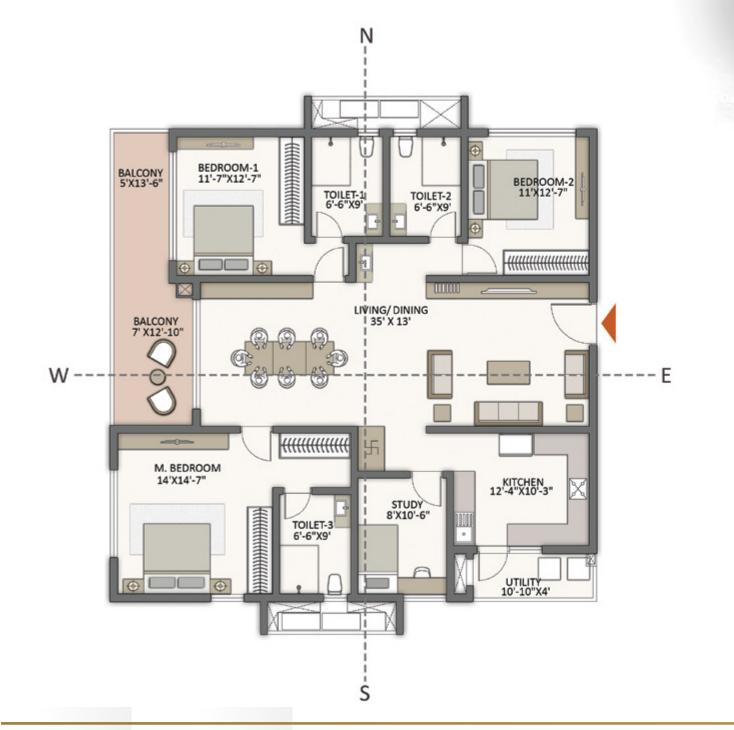

# CONVENIENT, COMFORTABLE, CLASSY- As You Expect Your Home to Be

The 4647 apartments at The Prestige City, Hyderabad, represent a new scale of living in Hyderabad. Set in 13 towers that rise 42 floors high, they promise a quality of life that has no parallel in the city.

The towers and apartments are oriented so that every home enjoys a maximum of privacy, as well as brilliant views. As a result, your apartment is a haven of bright, natural light and cool fresh air.

Every home is Vaastu compliant.

The homes have been consciously sized for convenient family living, The room dimensions are sensible and designed to maximise usable area while minimising circulation space.

Life will be wholesome, convenient and comfortable.