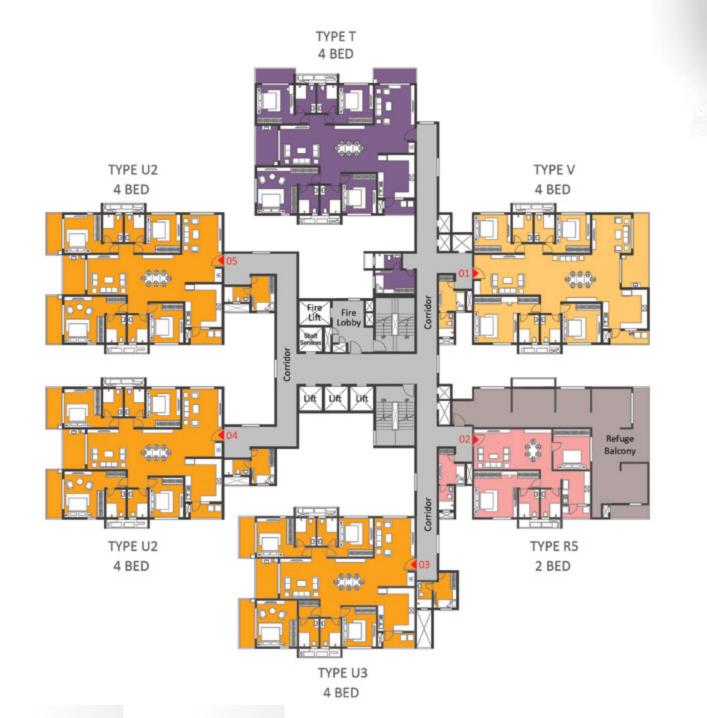

#### **GROUND FLOOR**

KEYPLAN

| COLOR | TYPE | UNIT<br>NOS. | NO. OF     |
|-------|------|--------------|------------|
| 1     | V    | 1            | 4 Bed (V   |
| 2     | V    | 1            | 4 Bed (V   |
| 3     | U3   | 1            | 4 Bed (E   |
| 4     | U2   | 1            | 4 Bed (E   |
| 5     | U2   | 1            | 4 Bed (E   |
| 6     |      |              | Entrance I |
|       |      |              |            |
|       |      |              |            |

| COLOR | TYPE | UNIT<br>NOS. | NO. OF BED     | SALEABLE<br>AREA<br>(SQ.FT.) |
|-------|------|--------------|----------------|------------------------------|
| 1     | V    | 1            | 4 Bed (West)   | 3431                         |
| 2     | V    | 1            | 4 Bed (West)   | 3431                         |
| 3     | U3   | 1            | 4 Bed (East)   | 3355                         |
| 4     | U2   | 1            | 4 Bed (East)   | 3357                         |
| 5     | U2   | 1            | 4 Bed (East)   | 3357                         |
| 6     |      |              | Entrance Lobby |                              |

REFUGE FLOOR (19TH, 29TH & 39TH)

KEYPLAN

| COLOR | TYPE | UNIT<br>NOS. | NO. OF BED   | SALEABLE<br>AREA<br>(SQ.FT.) |
|-------|------|--------------|--------------|------------------------------|
| 1     | V    | 3            | 4 Bed (West) | 3431                         |
| 2     | R5   | 3            | 2 Bed (West) | 1728                         |
| 3     | U3   | 3            | 4 Bed (East) | 3355                         |
| 4     | U2   | 3            | 4 Bed (East) | 3357                         |
| 5     | U2   | 3            | 4 Bed (East) | 3357                         |
| 6     | U1   | 3            | 4 Bed (East) | 3381                         |