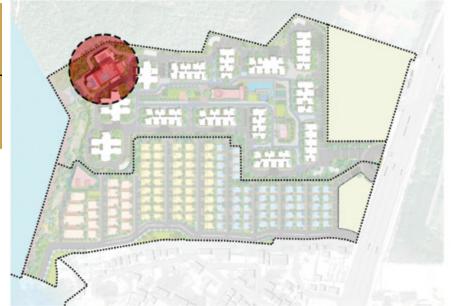

#### THE PRESTIGE CITY

# ENJOY AN UNPRECEDENTED QUALITY OF LIFE IN THE CITY'S LARGEST EVER RESIDENTIAL TOWNSHIP

The Prestige City, Hyderabad comprises 119 luxury villas and 4647 high rise apartments located in Rajendra Nagar.

Overlooking the sprawling Mulagund Lake and adjoining over 2000 acres of dense reserved green spaces, it is a tranquil and serene community that rests peacefully in Nature's wholesome lap.

EXTERIOR VIEW