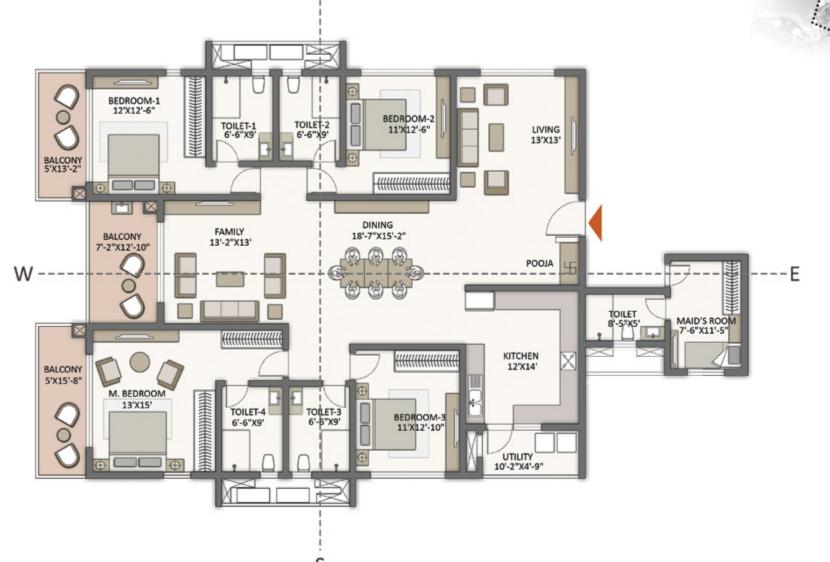

# CONVENIENT, COMFORTABLE, CLASSY- As You Expect Your Home to Be

The 4647 apartments at The Prestige City, Hyderabad, represent a new scale of living in Hyderabad. Set in 13 towers that rise 42 floors high, they promise a quality of life that has no parallel in the city.

The towers and apartments are oriented so that every home enjoys a maximum of privacy, as well as brilliant views. As a result, your apartment is a haven of bright, natural light and cool fresh air.

Every home is Vaastu compliant.

The homes have been consciously sized for convenient family living, The room dimensions are sensible and designed to maximise usable area while minimising circulation space.

Life will be wholesome, convenient and comfortable.