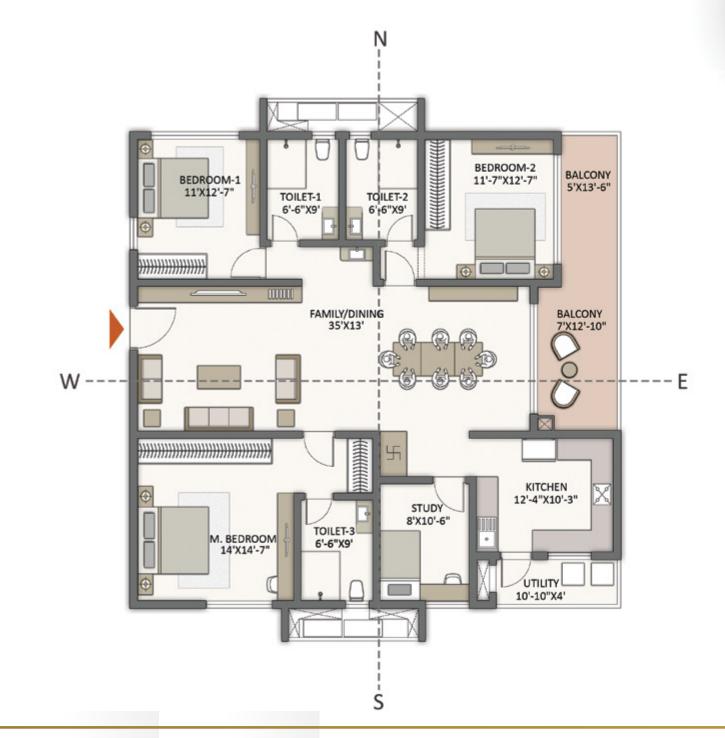

# CONVENIENT, COMFORTABLE, CLASSY- As You Expect Your Home to Be

The 4647 apartments at The Prestige City, Hyderabad, represent a new scale of living in Hyderabad. Set in 13 towers that rise 42 floors high, they promise a quality of life that has no parallel in the city.

The towers and apartments are oriented so that every home enjoys a maximum of privacy, as well as brilliant views. As a result, your apartment is a haven of bright, natural light and cool fresh air.

Every home is Vaastu compliant.

The homes have been consciously sized for convenient family living, The room dimensions are sensible and designed to maximise usable area while minimising circulation space.

Life will be wholesome, convenient and comfortable.