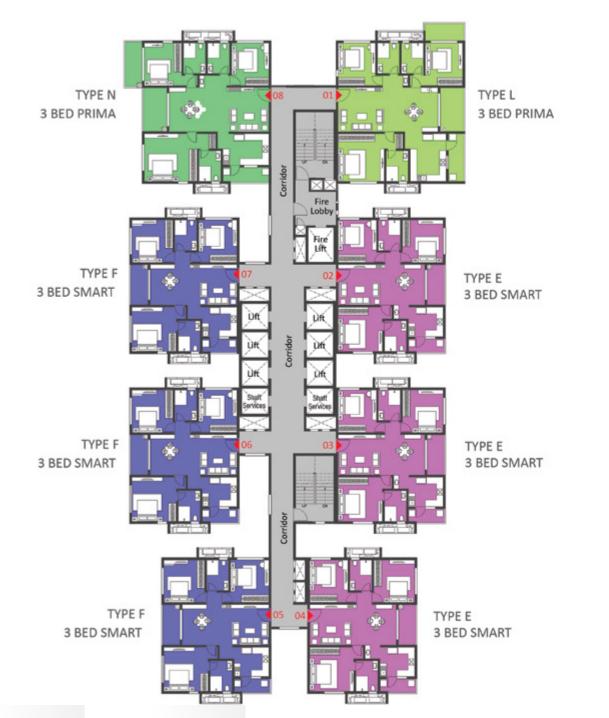

#### TOWER - 03

#### SECOND FLOOR

KEYPLAN

| COLOR | TYPE | UNIT<br>NOS. | NO. OF BED         | SALEABLE<br>AREA<br>(SQ.FT.) |
|-------|------|--------------|--------------------|------------------------------|
| 1     | Е    | 1            | 3 Bed Smart (West) | 1687                         |
| 2     |      |              | Entrance Lobby     |                              |
| 3     | Е    | 1            | 3 Bed Smart (West) | 1687                         |
| 4     | Е    | 1            | 3 Bed Smart (West) | 1687                         |
| 5     | Е    | 1            | 3 Bed Smart (West) | 1687                         |
| 6     | F    | 1            | 3 Bed Smart (East) | 1687                         |
| 7     | F    | 1            | 3 Bed Smart (East) | 1687                         |
| 8     | F    | 1            | 3 Bed Smart (East) | 1687                         |
| 9     | F    | 1            | 3 Bed Smart (East) | 1687                         |
| 10    | F    | 1            | 3 Bed Smart (East) | 1687                         |

#### TYPICAL FLOOR

KEYPLAN

| 1       E       36       3 Bed Smart (West)       1687         2       E       36       3 Bed Smart (West)       1687         3       E       36       3 Bed Smart (West)       1687         4       E       36       3 Bed Smart (West)       1687         5       E       36       3 Bed Smart (East)       1687         6       F       36       3 Bed Smart (East)       1687         7       F       36       3 Bed Smart (East)       1687         8       F       36       3 Bed Smart (East)       1687         9       F       36       3 Bed Smart (East)       1687         10       F       36       3 Bed Smart (East)       1687 | COLOR | TYPE | UNIT<br>NOS. | NO. OF BED         | SALEABLE<br>AREA<br>(SQ.FT.) |
|------------------------------------------------------------------------------------------------------------------------------------------------------------------------------------------------------------------------------------------------------------------------------------------------------------------------------------------------------------------------------------------------------------------------------------------------------------------------------------------------------------------------------------------------------------------------------------------------------------------------------------------------|-------|------|--------------|--------------------|------------------------------|
| 3       E       36       3 Bed Smart (West)       1687         4       E       36       3 Bed Smart (West)       1687         5       E       36       3 Bed Smart (West)       1687         6       F       36       3 Bed Smart (East)       1687         7       F       36       3 Bed Smart (East)       1687         8       F       36       3 Bed Smart (East)       1687         9       F       36       3 Bed Smart (East)       1687                                                                                                                                                                                               | 1     | Е    | 36           | 3 Bed Smart (West) | 1687                         |
| 4       E       36       3 Bed Smart (West)       1687         5       E       36       3 Bed Smart (West)       1687         6       F       36       3 Bed Smart (East)       1687         7       F       36       3 Bed Smart (East)       1687         8       F       36       3 Bed Smart (East)       1687         9       F       36       3 Bed Smart (East)       1687                                                                                                                                                                                                                                                              | 2     | Е    | 36           | 3 Bed Smart (West) | 1687                         |
| 5       E       36       3 Bed Smart (West)       1687         6       F       36       3 Bed Smart (East)       1687         7       F       36       3 Bed Smart (East)       1687         8       F       36       3 Bed Smart (East)       1687         9       F       36       3 Bed Smart (East)       1687                                                                                                                                                                                                                                                                                                                             | 3     | Е    | 36           | 3 Bed Smart (West) | 1687                         |
| 6 F 36 3 Bed Smart (East) 1687  7 F 36 3 Bed Smart (East) 1687  8 F 36 3 Bed Smart (East) 1687  9 F 36 3 Bed Smart (East) 1687                                                                                                                                                                                                                                                                                                                                                                                                                                                                                                                 | 4     | Е    | 36           | 3 Bed Smart (West) | 1687                         |
| 7         F         36         3 Bed Smart (East)         1687           8         F         36         3 Bed Smart (East)         1687           9         F         36         3 Bed Smart (East)         1687                                                                                                                                                                                                                                                                                                                                                                                                                               | 5     | Е    | 36           | 3 Bed Smart (West) | 1687                         |
| 8         F         36         3 Bed Smart (East)         1687           9         F         36         3 Bed Smart (East)         1687                                                                                                                                                                                                                                                                                                                                                                                                                                                                                                        | 6     | F    | 36           | 3 Bed Smart (East) | 1687                         |
| 9 F 36 3 Bed Smart (East) 1687                                                                                                                                                                                                                                                                                                                                                                                                                                                                                                                                                                                                                 | 7     | F    | 36           | 3 Bed Smart (East) | 1687                         |
|                                                                                                                                                                                                                                                                                                                                                                                                                                                                                                                                                                                                                                                | 8     | F    | 36           | 3 Bed Smart (East) | 1687                         |
| 10 F 36 3 Bed Smart (East) 1687                                                                                                                                                                                                                                                                                                                                                                                                                                                                                                                                                                                                                | 9     | F    | 36           | 3 Bed Smart (East) | 1687                         |
|                                                                                                                                                                                                                                                                                                                                                                                                                                                                                                                                                                                                                                                | 10    | F    | 36           | 3 Bed Smart (East) | 1687                         |

#### REFUGE FLOOR (19TH, 29TH & 39TH)

KEYPLAN

| COLOR | TYPE | UNIT<br>NOS. | NO. OF BED         | SALEABLE<br>AREA<br>(SQ.FT.) |
|-------|------|--------------|--------------------|------------------------------|
| 1     | Е    | 3            | 3 Bed Smart (West) | 1687                         |
| 2     | R1   | 3            | 1 Bed (West)       | 754                          |
| 3     | Е    | 3            | 3 Bed Smart (West) | 1687                         |
| 4     | Е    | 3            | 3 Bed Smart (West) | 1687                         |
| 5     | Е    | 3            | 3 Bed Smart (West) | 1687                         |
| 6     | F    | 3            | 3 Bed Smart (East) | 1687                         |
| 7     | F    | 3            | 3 Bed Smart (East) | 1687                         |
| 8     | F    | 3            | 3 Bed Smart (East) | 1687                         |
| 9     | F    | 3            | 3 Bed Smart (East) | 1687                         |
| 10    | F    | 3            | 3 Bed Smart (East) | 1687                         |