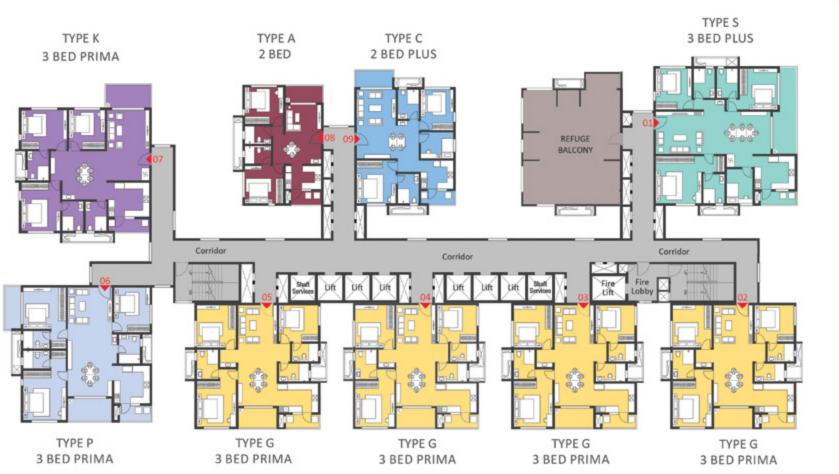

#### FIRST FLOOR

KEYPLAN

| TYPE R     | TYPE A         | TYPE C                    | TYPE B                               | TYPE S 3 BED PLUS |
|------------|----------------|---------------------------|--------------------------------------|-------------------|
| 3 BED PLUS | 2 BED          | 2 BED PLUS                | 2 BED PLUS                           |                   |
|            | O8 09          |                           |                                      | Corridor          |
|            | OS Speriose De | TRIPLE HT. ENTRANCE LOBBY | Dift Dift Sparing   03 Fire Fire Lob |                   |
| TYPE R     | TYPE G         |                           | TYPE G                               | TYPE G            |
| 3 BED PLUS | 3 BED PRIMA    |                           | 3 BED PRIMA                          | 3 BED PRIMA       |

#### TYPICAL FLOOR

TYPE R

| 2 050 01116          | 2,050                                                                                                                                                                                                                                                                                                                                                                                                                                                                                                                                                                                                                                                                                                                                                                                                                                                                                                                                                                                                                                                                                                                                                                                                                                                                                                                                                                                                                                                                                                                                                                                                                                                                                                                                                                                                                                                                                                                                                                                                                                                                                                                          | 2 250 2116             | 3 PED DILIS           | 3 BED PLUS            |
|----------------------|--------------------------------------------------------------------------------------------------------------------------------------------------------------------------------------------------------------------------------------------------------------------------------------------------------------------------------------------------------------------------------------------------------------------------------------------------------------------------------------------------------------------------------------------------------------------------------------------------------------------------------------------------------------------------------------------------------------------------------------------------------------------------------------------------------------------------------------------------------------------------------------------------------------------------------------------------------------------------------------------------------------------------------------------------------------------------------------------------------------------------------------------------------------------------------------------------------------------------------------------------------------------------------------------------------------------------------------------------------------------------------------------------------------------------------------------------------------------------------------------------------------------------------------------------------------------------------------------------------------------------------------------------------------------------------------------------------------------------------------------------------------------------------------------------------------------------------------------------------------------------------------------------------------------------------------------------------------------------------------------------------------------------------------------------------------------------------------------------------------------------------|------------------------|-----------------------|-----------------------|
| 3 BED PLUS           | 2 BED                                                                                                                                                                                                                                                                                                                                                                                                                                                                                                                                                                                                                                                                                                                                                                                                                                                                                                                                                                                                                                                                                                                                                                                                                                                                                                                                                                                                                                                                                                                                                                                                                                                                                                                                                                                                                                                                                                                                                                                                                                                                                                                          | 2 BED PLUS             | 2 BED PLUS            | Corridor              |
|                      | OS Suprices De Sup | Corridor  On Unit Vol. |                       |                       |
| TYPE R<br>3 BED PLUS | TYPE G<br>3 BED PRIMA                                                                                                                                                                                                                                                                                                                                                                                                                                                                                                                                                                                                                                                                                                                                                                                                                                                                                                                                                                                                                                                                                                                                                                                                                                                                                                                                                                                                                                                                                                                                                                                                                                                                                                                                                                                                                                                                                                                                                                                                                                                                                                          | TYPE G<br>3 BED PRIMA  | TYPE G<br>3 BED PRIMA | TYPE G<br>3 BED PRIMA |