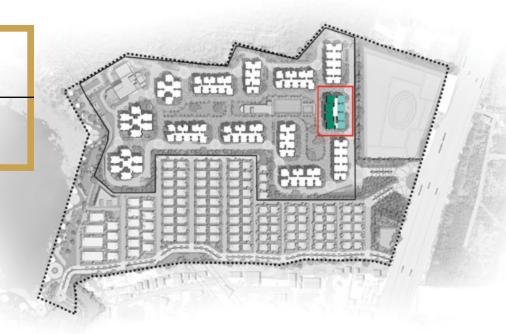

--------------|
| 1    | S    | 36           | 3 Bed Plus (West) | 2433                         |
| 2    | S    | 36           | 3 Bed Plus (West) | 2433                         |
| 3    | S    | 36           | 3 Bed Plus (West) | 2433                         |
| 4    | S    | 36           | 3 Bed Plus (West) | 2433                         |
| 5    | R    | 36           | 3 Bed Plus (East) | 2433                         |
| 6    | R    | 36           | 3 Bed Plus (East) | 2433                         |
| 7    | R    | 36           | 3 Bed Plus (East) | 2433                         |
| 8    | R    | 36           | 3 Bed Plus (East) | 2433                         |
|      |      |              | •                 |                              |





#### REFUGE FLOOR (19TH, 29TH & 39TH)





KEYPLAN

| COLOR | TYPE | UNIT<br>NOS. | NO. OF BED        | SALEABLE<br>AREA<br>(SQ.FT.) |
|-------|------|--------------|-------------------|------------------------------|
| 1     | S    | 3            | 3 Bed Plus (West) | 2433                         |
| 2     | R4   | 3            | 1 bed plus (West) | 1187                         |
| 3     | S    | 3            | 3 Bed Plus (West) | 2433                         |
| 4     | S    | 3            | 3 Bed Plus (West) | 2433                         |
| 5     | R    | 3            | 3 Bed Plus (East) | 2433                         |
| 6     | R    | 3            | 3 Bed Plus (East) | 2433                         |
| 7     | R    | 3            | 3 Bed Plus (East) | 2433                         |
| 8     | R    | 3            | 3 Bed Plus