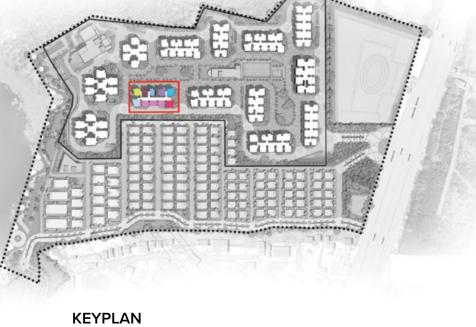

#### **GROUND FLOOR**

KEYPLAN

| OLOR | TYPE | NOS. | NO. OF BED         | SALEABLE<br>AREA<br>(SQ.FT.) |
|------|------|------|--------------------|------------------------------|
| 1    | _    | 1    | 3 Bed Prima (West) | 2034                         |
| 2    |      |      | Entrance Lobby     |                              |
| 3    | Е    | 1    | 3 Bed Smart (West) | 1687                         |
| 4    | E    | 1    | 3 Bed Prima (West) | 1687                         |
| 5    | J    | 1    | 3 Bed Prima (West) | 2047                         |
| 6    | Η    | 1    | 3 Bed Prima (East) | 2049                         |
| 7    | Н    | 1    | 3 Bed Prima (East) | 2049                         |
| 8    | Н    | 1    | 3 Bed Prima (East) | 2049                         |
| 9    | Н    | 1    | 3 Bed Prima (East) | 2049                         |
| 10   | Н    | 1    | 3 Bed Prima (East) | 2049                         |