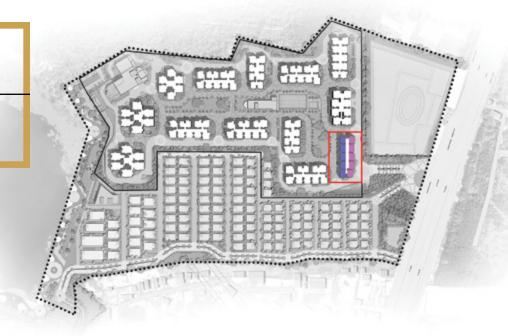

|
| 2     |      |              | Entrance Lobby     |                              |
| 3     | Е    | 1            | 3 Bed Smart (West) | 1687                         |
| 4     | Е    | 1            | 3 Bed Smart (West) | 1687                         |
| 5     | Е    | 1            | 3 Bed Smart (West) | 1687                         |
| 6     | F    | 1            | 3 Bed Smart (East) | 1687                         |
| 7     | F    | 1            | 3 Bed Smart (East) | 1687                         |
| 8     | F    | 1            | 3 Bed Smart (East) | 1687                         |
| 9     | F    | 1            | 3 Bed Smart (East) | 1687                         |
| 10    | F    | 1            | 3 Bed Smart (East) | 1687                         |





#### FIRST FLOOR





KEYPLAN

| COLOR | TYPE | UNIT<br>NOS. | NO. OF BED         | SALEABLE<br>AREA<br>(SQ.FT.) |
|-------|------|--------------|--------------------|------------------------------|
| 1     | E    | 1            | 3 Bed Smart (West) | 1687                         |
| 2     |      |              | Entrance Lobby     |                              |
| 3     | Е    | 1            | 3 Bed Smart (West) | 1687                         |
| 4     | Е    | 1            | 3 Bed Smart (West) | 1687                         |
| 5     | Е    | 1            | 3 Bed Smart (West) | 1687                         |
| 6     | F    | 1            | 3 Bed Smart (East) | 1687                         |
| 7     | F    | 1            | 3 Bed Smart (East) | 1687                         |
| 8     | F    | 1            | 3