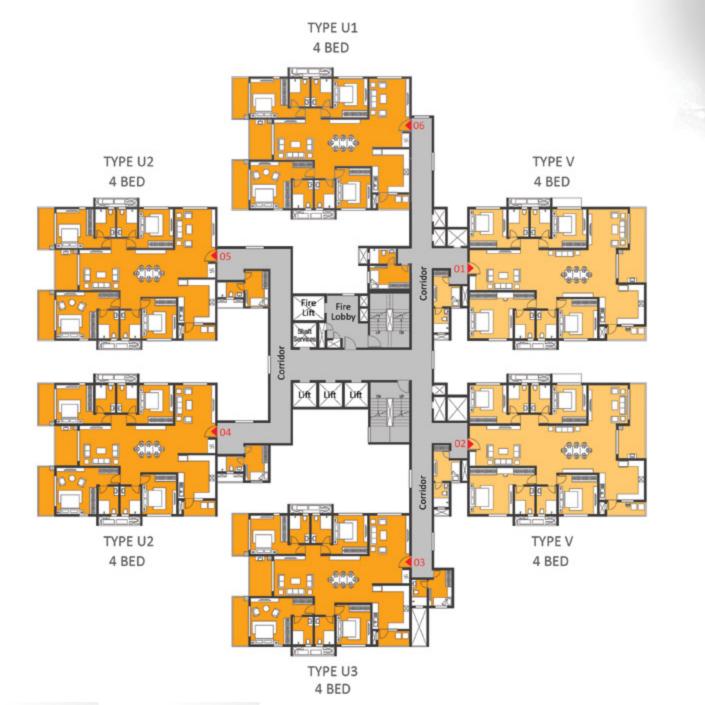

#### TYPICAL FLOOR

KEYPLAN

| COLOR | TYPE | UNIT<br>NOS. | NO. OF BED   | SALEABL<br>AREA<br>(SQ.FT.) |
|-------|------|--------------|--------------|-----------------------------|
| 1     | V    | 36           | 4 Bed (West) | 3431                        |
| 2     | V    | 36           | 4 Bed (West) | 3431                        |
| 3     | U3   | 36           | 4 Bed (East) | 3355                        |
| 4     | U2   | 36           | 4 Bed (East) | 3357                        |
| 5     | U2   | 36           | 4 Bed (East) | 3357                        |
| 6     | U1   | 36           | 4 Bed (East) | 3381                        |

REFUGE FLOOR (19TH, 29TH & 39TH)

KEYPLAN

| COLOR | TYPE | UNIT<br>NOS. | NO. OF BED   | SALEABLE<br>AREA<br>(SQ.FT.) |
|-------|------|--------------|--------------|------------------------------|
| 1     | V    | 3            | 4 Bed (West) | 3431                         |
| 2     | R5   | 3            | 2 Bed (West) | 1728                         |
| 3     | U3   | 3            | 4 Bed (East) | 3355                         |
| 4     | U2   | 3            | 4 Bed (East) | 3357                         |
| 5     | U2   | 3            | 4 Bed (East) | 3357                         |
| 6     | U1   | 3            | 4 Bed (East) | 3381                         |