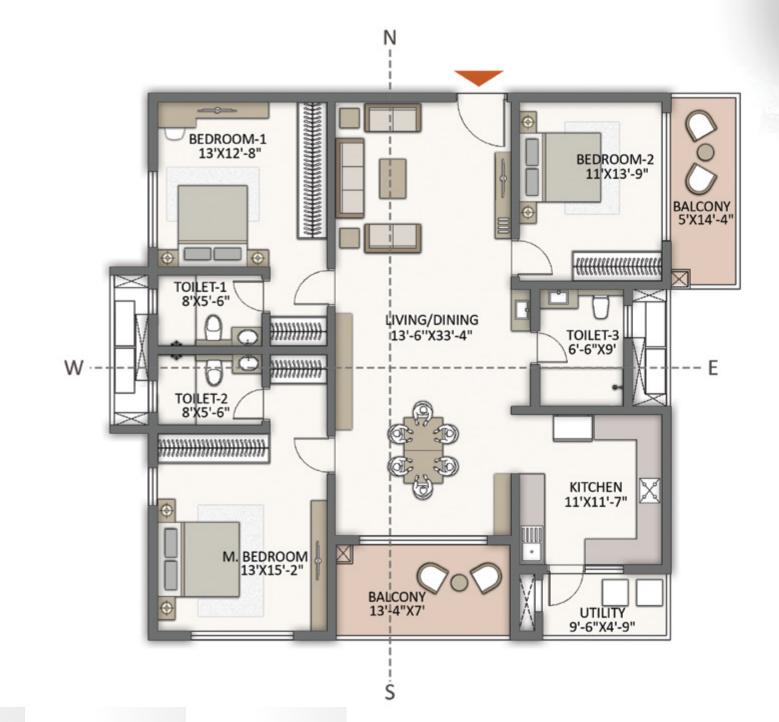

# CONVENIENT, COMFORTABLE, CLASSY- As You Expect Your Home to Be

The 4647 apartments at The Prestige City, Hyderabad, represent a new scale of living in Hyderabad. Set in 13 towers that rise 42 floors high, they promise a quality of life that has no parallel in the city.

The towers and apartments are oriented so that every home enjoys a maximum of privacy, as well as brilliant views. As a result, your apartment is a haven of bright, natural light and cool fresh air.

Every home is Vaastu compliant.

The homes have been consciously sized for convenient family living, The room dimensions are sensible and designed to maximise usable area while minimising circulation space.

Life will be wholesome, convenient and comfortable.