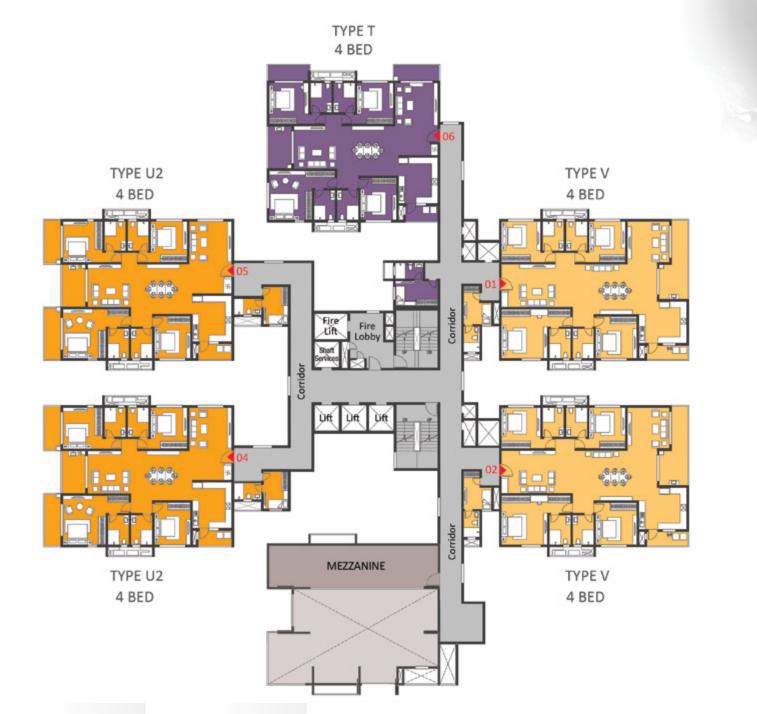

#### **GROUND FLOOR**

KEYPLAN

| COLOR | TYPE | UNIT<br>NOS. | NO. OF     |
|-------|------|--------------|------------|
| 1     | V    | 1            | 4 Bed (V   |
| 2     | V    | 1            | 4 Bed (V   |
| 3     | U3   | 1            | 4 Bed (E   |
| 4     | U2   | 1            | 4 Bed (E   |
| 5     | U2   | 1            | 4 Bed (E   |
| 6     |      |              | Entrance I |
|       |      |              |            |
|       |      |              |            |

| COLOR | TYPE | UNIT<br>NOS. | NO. OF BED     | SALEABLE<br>AREA<br>(SQ.FT.) |
|-------|------|--------------|----------------|------------------------------|
| 1     | V    | 1            | 4 Bed (West)   | 3431                         |
| 2     | V    | 1            | 4 Bed (West)   | 3431                         |
| 3     | U3   | 1            | 4 Bed (East)   | 3355                         |
| 4     | U2   | 1            | 4 Bed (East)   | 3357                         |
| 5     | U2   | 1            | 4 Bed (East)   | 3357                         |
| 6     |      |              | Entrance Lobby |                              |